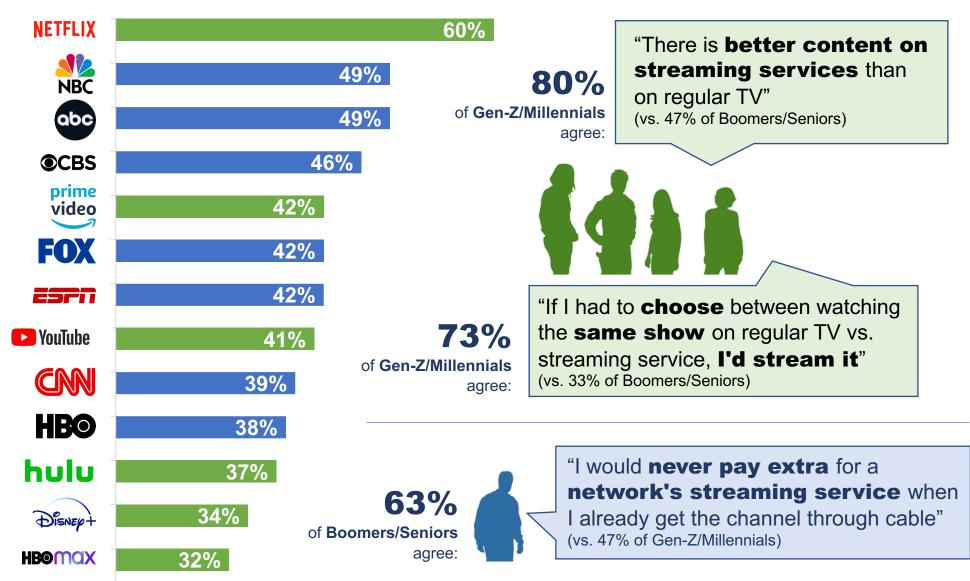

## Half of the most-viewed brands are streaming services

## ARE AFFLUENTS CORD CUTTING?

Traditional TV providers have seen a decline in subscriptions over the past 5 years as more Affluents are streaming video. Among the top video channels/services watched, half are streaming services. The rise of streaming is driven heavily by the younger generations, while older Affluents continue to watch traditional TV.