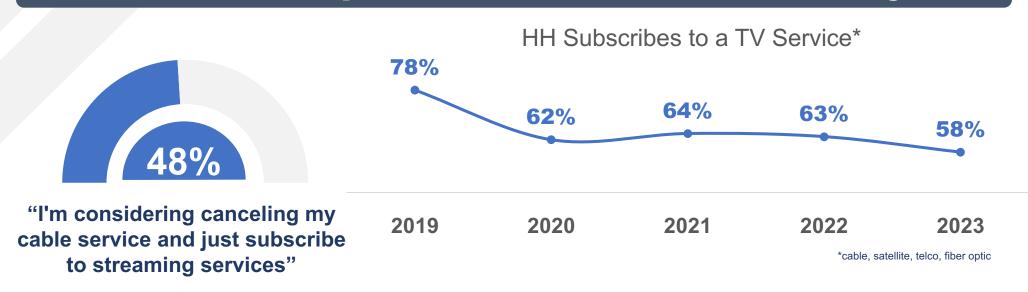

## Cable TV subscriptions have declined the last 5 years

## ARE AFFLUENTS CORD CUTTING?

Traditional TV providers have seen a decline in subscriptions over the past 5 years as more Affluents are streaming video. Among the top video channels/services watched, half are streaming services. The rise of streaming is driven heavily by the younger generations, while older Affluents continue to watch traditional TV.