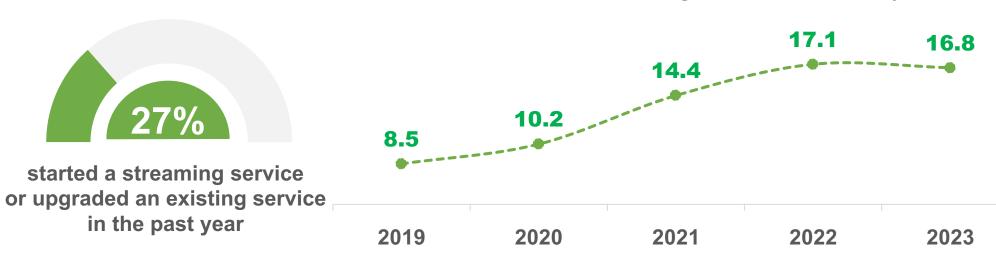

## Not coincidentally, time spent streaming video has doubled in that same time frame

Median Hours Streaming Video – Past 7 Days