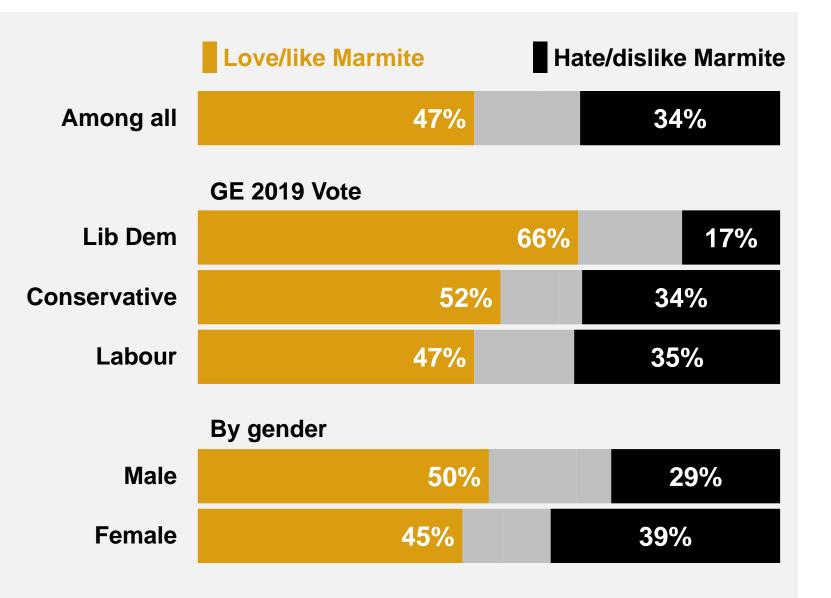

Two thirds of Lib **Dem voters claim** to like or love Marmite, whereas around half of Conservative and Labour voters like or love it.

Which of the following statements best reflects how you feel about Marmite?

Base: 1,000 Online British adults aged 18-75, 25<sup>th</sup> – 26<sup>th</sup> August 2022