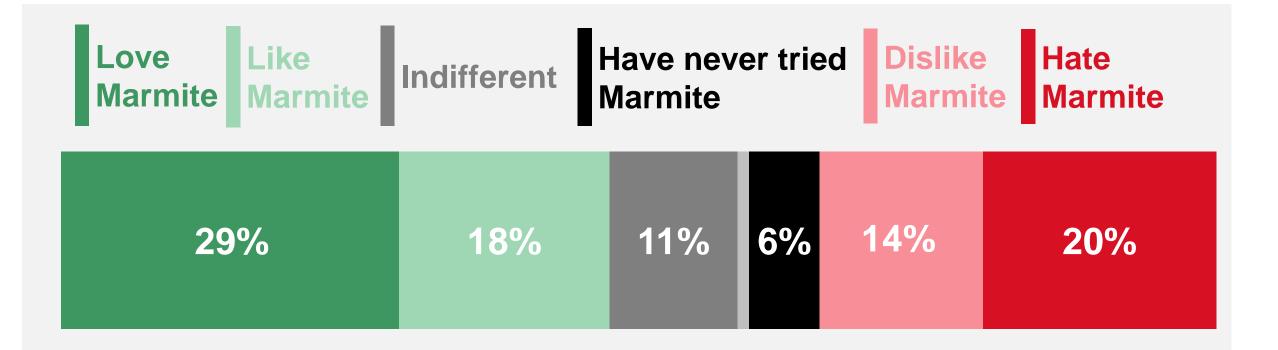

### 94% of Adults have tried Marmite. 47% love or like Marmite, whereas 34% dislike or hate it

Which of the following statements best reflects how you feel about Marmite?

Base: 1,000 Online British adults aged 18-75, 25th - 26th August 2022

Which of the following statements best reflects how you feel about Marmite?

Base: 1,000 Online British adults aged 18-75, 25th - 26th August 2022

**47%** of **British Adults** Love/like Marmite, whereas 34% dislike/hate it.