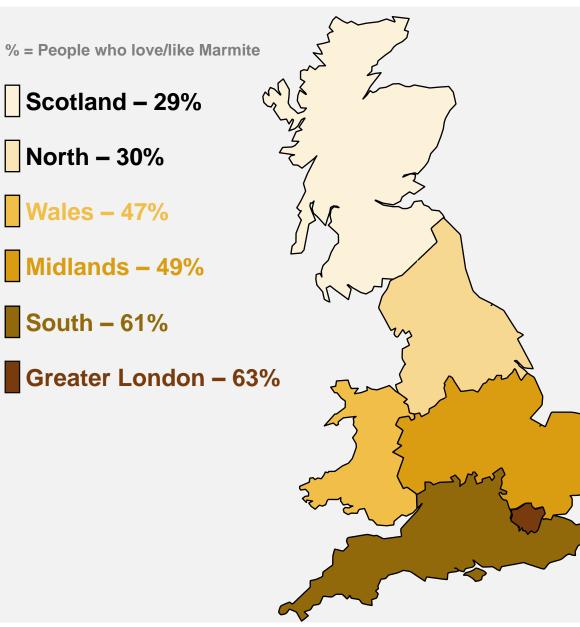

### Marmite : The Great North South Divider

Most popular in Greater London and the South with 6 in 10 claiming to love/like it. Its popularity declines moving Northwards with only 1 in 3 love or like it in Scotland and the North.