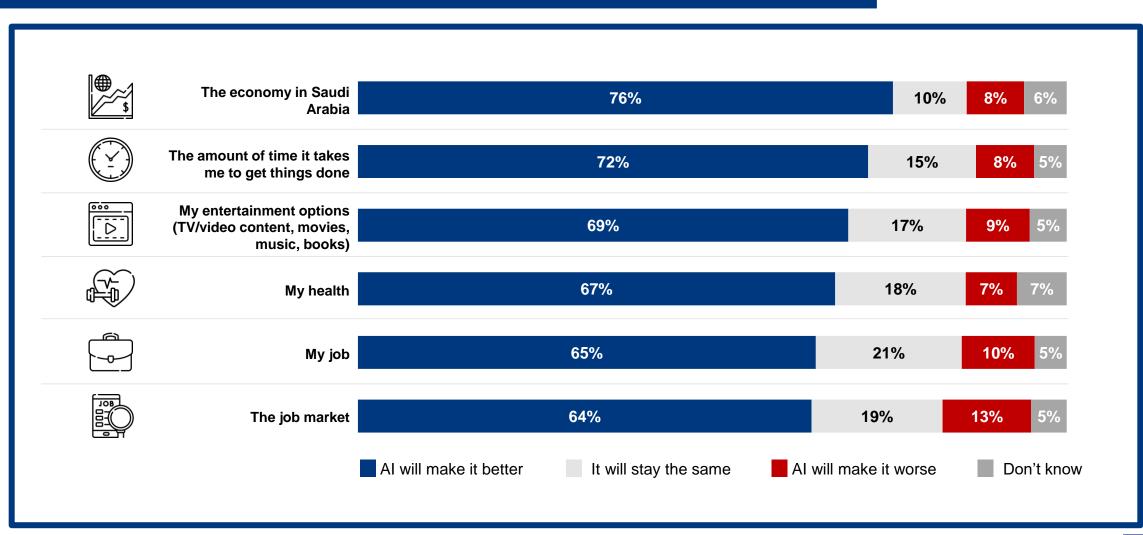

#### **Al's Impact On Various Aspects In The Next 3-5 Years**

#### **Al's Impact On Various Aspects In The Next 3-5 Years**

|              | The economy in<br>Saudi Arabia | The amount of time<br>it takes me to get<br>things done | My entertainment options | My health | My job            | The job market |
|--------------|--------------------------------|---------------------------------------------------------|--------------------------|-----------|-------------------|----------------|
| Total        | 76%                            | 72%                                                     | 69%                      | 67%       | 65%               | 64%            |
|              |                                |                                                         |                          |           |                   |                |
| Male         | 77%                            | 70%                                                     | 69%                      | 66%       | 65%               | 62%            |
| Female       | 74%                            | 74%                                                     | 70%                      | 70%       | 64%               | 66%            |
| 16-24        | 68%                            | 61%                                                     | 66%                      | 66%       | 61%               | 63%            |
| 25-34        | 73%                            | 73%                                                     | 73%                      | 68%       | 66%               | 66%            |
| 35-44        | 80%                            | 72%                                                     | 65%                      | 68%       | 67%               | 70%            |
| 45+          | 83%                            | 85%                                                     | 73%                      | 68%       | 63%               | 55%            |
| Nationals    | 74%                            | 71%                                                     | 71%                      | 66%       | 69%               | 65%            |
| Expats       | 79%                            | 75%                                                     | 65%                      | 69%       | 54%               | 62%            |
|              | 1370                           | 1370                                                    | 0378                     | 0378      | J <del>4</del> /0 | 0270           |
| pper Income  | 77%                            | 76%                                                     | 76%                      | 77%       | 65%               | 68%            |
| iddle Income | 79%                            | 74%                                                     | 77%                      | 69%       | 68%               | 67%            |