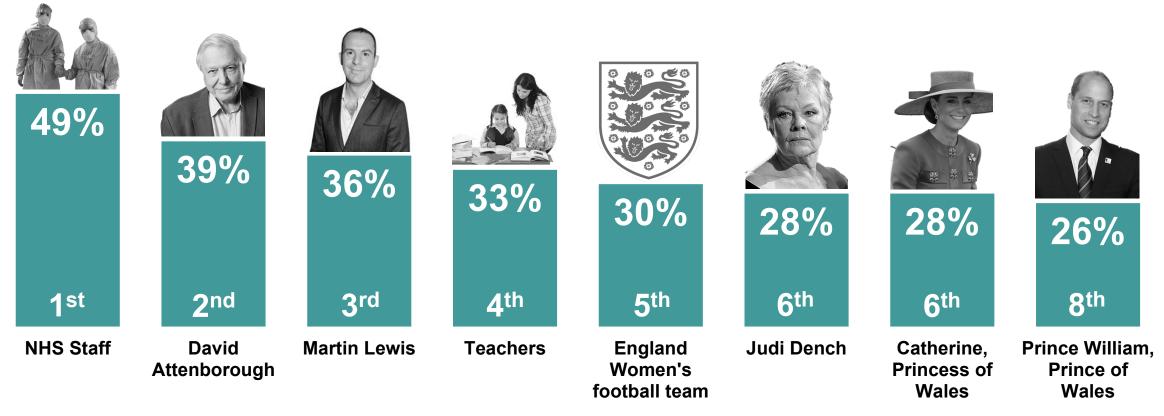

### Santa's 'nice list': Top 8

Who from the following would you expect to be on Santa's 'nice list' this year? Please select all that apply.

Note: 46 public figures were presented as options for the 'nice' list. A full list of results can be found on the Ipsos website.