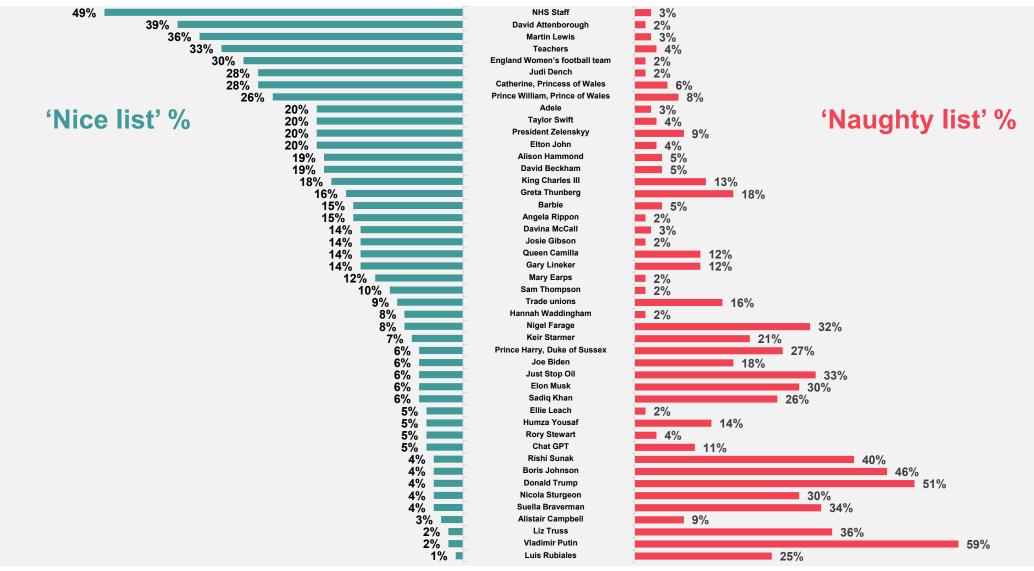

#### Santa's list

Who from the following would you expect to be on Santa's 'naughty/nice list' this year? Please select all that apply.