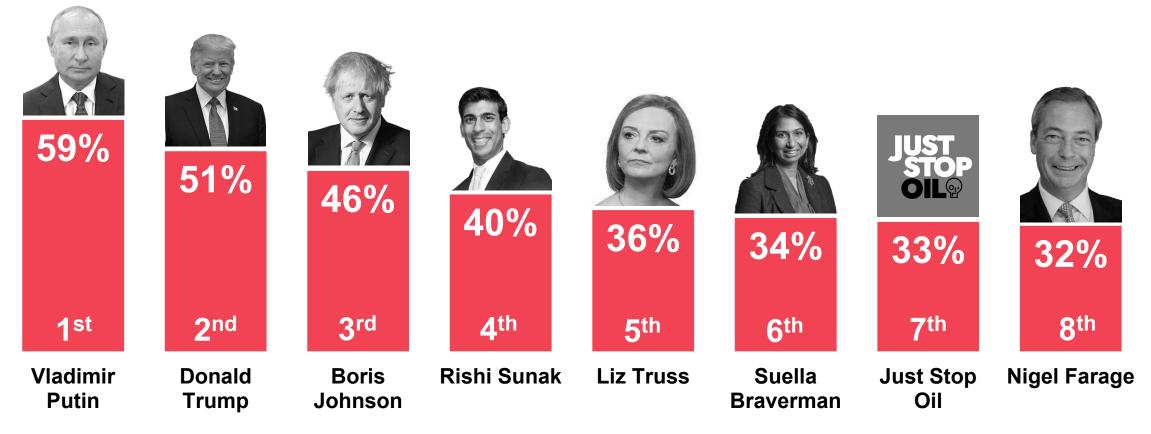

## Santa's 'naughty list': Top 8

Who from the following would you expect to be on Santa's 'naughty list' this year? Please select all that apply.

Base: 2,170 British adults 18-75  $1^{st} - 4^{th}$  December 2023

Note: 46 public figures were presented as options for the 'naughty' list. A full list of results can be found on the Ipsos website.