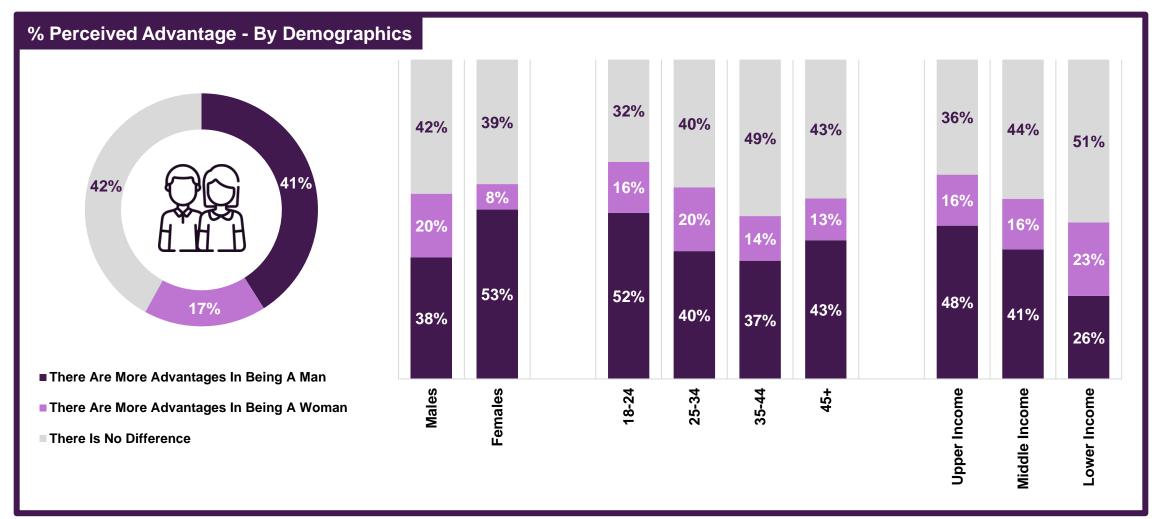

## Gender Perceptions In Qatar



### Who Has More Advantages in Society: Men or Women?







# The Top Challenge Women Face In Qatar



### Balancing Roles As The Top Challenge For Women In Qatar







### Mindsets On Gender Roles



#### **Mindsets On Gender Roles**





### **Expansion of Women's Role Beyond Traditional Boundaries**





#### **Men's Traditional Role**







## Attitudes Towards Gender Equality



### **Attitudes Towards Gender Equality**





### **Gender Equality Being A Top Priority**





### **Future Outlook On Gender Equality**





### Who Benefits From Gender Equality?







## Public Aspirations for Gender Equality



### **Critical Factors For Achieving Gender Equality**







### Taking Action – What Do People In Qatar Do?



### **Taking Action To Promote Gender Equality**





### **Actions Taken To Promote Gender Equality**





# Taking