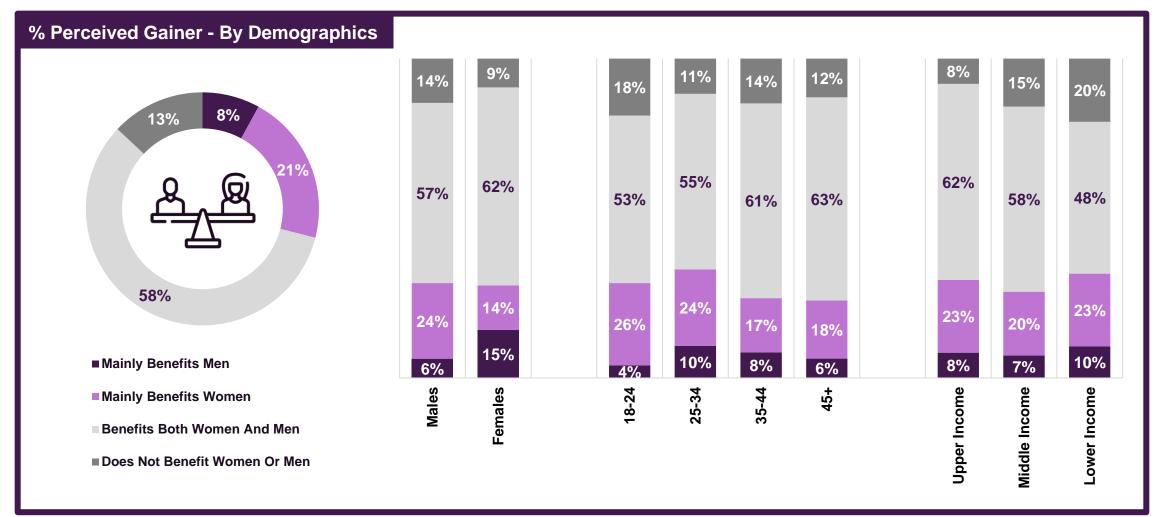

## Gender Perceptions In Qatar



### Who Has More Advantages in Society: Men or Women?







# The Top Challenge Women Face In Qatar



### Balancing Roles As The Top Challenge For Women In Qatar







### Mindsets On Gender Roles



#### **Mindsets On Gender Roles**





### **Expansion of Women's Role Beyond Traditional Boundaries**





#### **Men's Traditional Role**







## Attitudes Towards Gender Equality



### **Attitudes Towards Gender Equality**





### **Gender Equality Being A Top Priority**





### **Future Outlook On Gender Equality**





### Who Benefits From Gender Equality?







## Public Aspirations for Gender Equality



### **Critical Factors For Achieving Gender Equality**







### Taking Action – What Do People In Qatar Do?



### **Taking Action To Promote Gender Equality**





### **Actions Taken To Promote Gender Equality**





# Taking Action – What Barriers Do People Face In Qatar?



### **Barriers To Promoting Gender Equality**



### **Barriers To Promoting Gender Equality**

| %- By Demographics |                                                               |                                                                          |                                                                           |                                              |                                               |                                      |