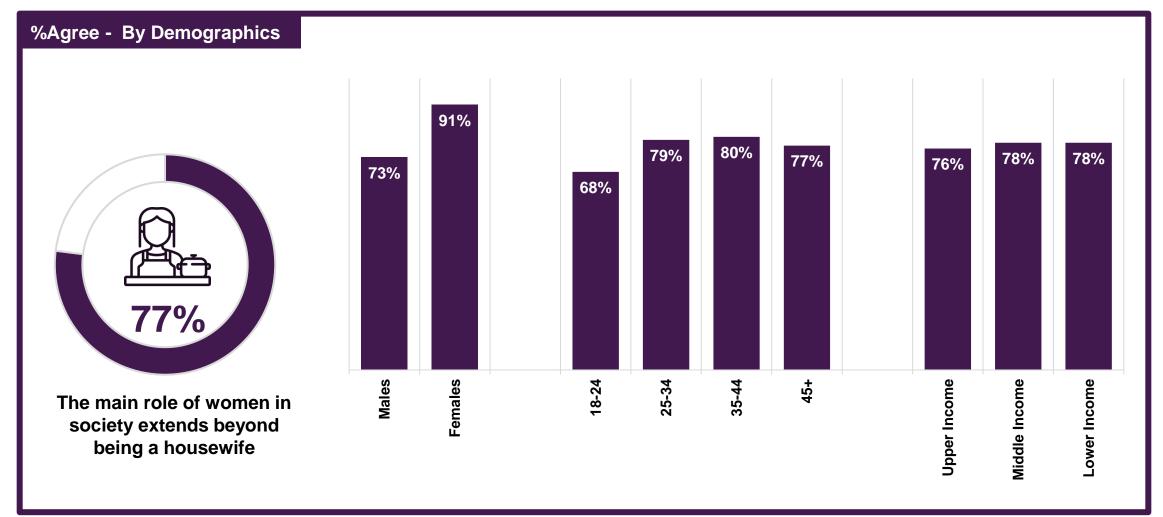

## Gender Perceptions In Qatar



### Who Has More Advantages in Society: Men or Women?







# The Top Challenge Women Face In Qatar



### Balancing Roles As The Top Challenge For Women In Qatar







### Mindsets On Gender Roles



#### **Mindsets On Gender Roles**





### **Expansion of Women's Role Beyond Traditional Boundaries**





#### **Men's Traditional Role**







## Attitudes Towards Gender Equality



### **Attitudes Towards Gender Equality**





### **Gender Equality Being A Top Priority**





### **Future Outlook On Gender Equality**





### Who Benefits From Gender Equality?







## Public Aspirations for Gender Equality



### **Critical Factors For Achieving Gender Equality**







### Taking Action – What Do People In Qatar Do?



### **Taking Action To Promote Gender Equality**





### **Actions Taken To Promote Gender Equality**





# Taking Action – What Barriers Do People Face In Qatar?



### **Barriers To Promoting Gender Equality**



### **Barriers To Promoting Gender Equality**

| %- By Demographics |                                                               |