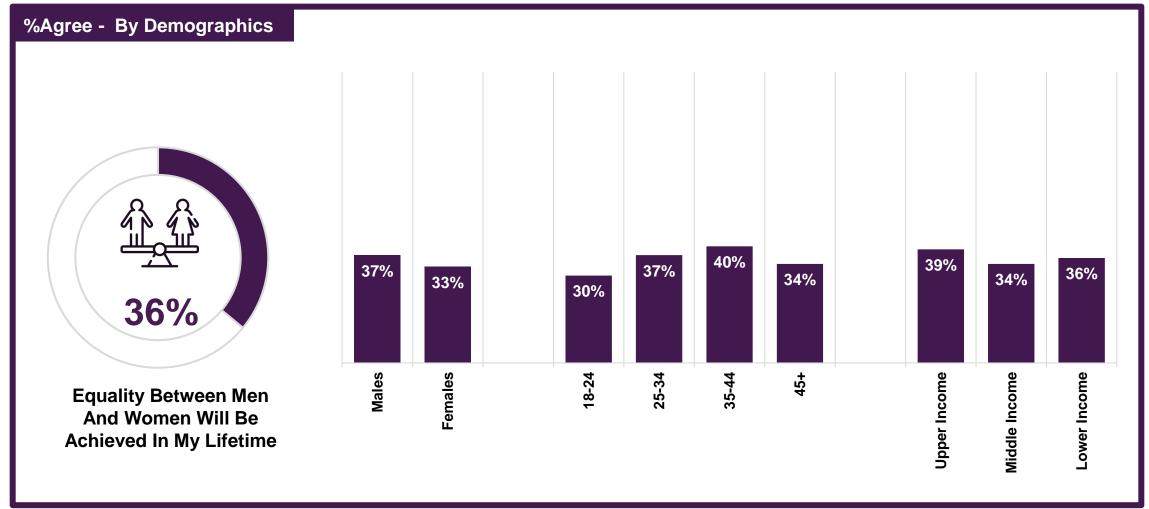

## Gender Perceptions In Qatar



### Who Has More Advantages in Society: Men or Women?







# The Top Challenge Women Face In Qatar



### Balancing Roles As The Top Challenge For Women In Qatar







### Mindsets On Gender Roles



#### **Mindsets On Gender Roles**





### **Expansion of Women's Role Beyond Traditional Boundaries**





#### **Men's Traditional Role**







## Attitudes Towards Gender Equality



### **Attitudes Towards Gender Equality**





### **Gender Equality Being A Top Priority**





### **Future Outlook On Gender Equality**





### Who Benefits From Gender Equality?







## Public Aspirations for Gender Equality



### **Critical Factors For Achieving Gender Equality**







### Taking Action – What Do People In Qatar Do?



### **Taking Action To Promote Gender Equality**





### **Actions Taken To Promote Gender Equality**





# Taking Action – What Barriers Do People Face In Qatar?



### **Barriers To Promoting Gender Equality**



### **Barriers To Promoting Gender Equality**

| %- By Demographics |                                                               |                                                                          |                                                                           |                                              |