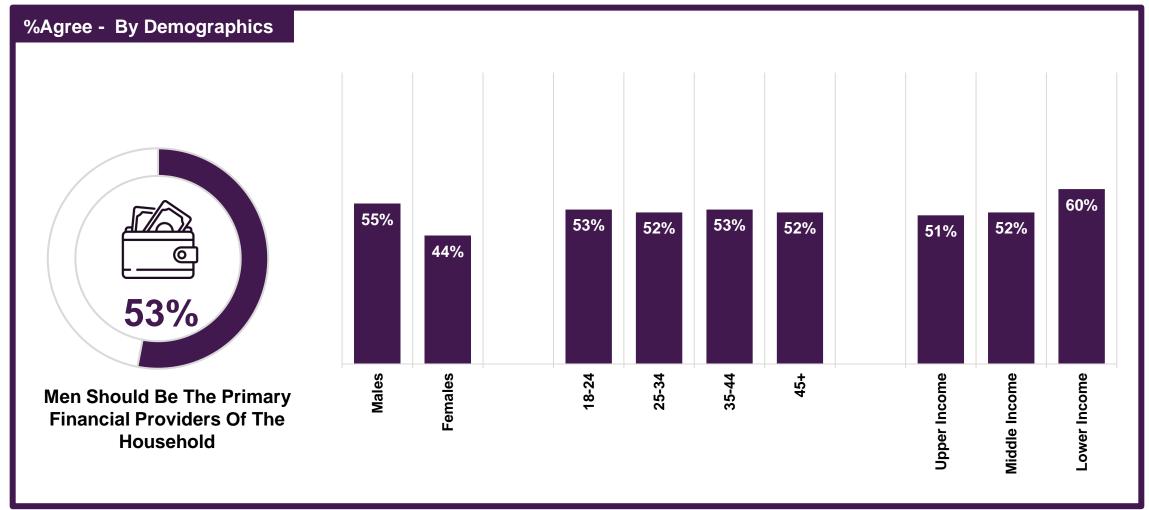

## Gender Perceptions In Qatar



### Who Has More Advantages in Society: Men or Women?







# The Top Challenge Women Face In Qatar



### Balancing Roles As The Top Challenge For Women In Qatar







### Mindsets On Gender Roles



#### **Mindsets On Gender Roles**





### **Expansion of Women's Role Beyond Traditional Boundaries**





#### **Men's Traditional Role**







## Attitudes Towards Gender Equality



### **Attitudes Towards Gender Equality**





### **Gender Equality Being A Top Priority**





### **Future Outlook On Gender Equality**





### Who Benefits From Gender Equality?







## Public Aspirations for Gender Equality



### **Critical Factors For Achieving Gender Equality**







### Taking Action – What Do People In Qatar Do?



### **Taking Action To Promote Gender Equality**





### **Actions Taken To Promote Gender Equality**





# Taking Action – What Barriers Do People Face In Qatar?



### **Barriers To Promoting Gender Equality**



### **Barriers To Promoting Gender Equality**

| %- By Demographics |                                                               |