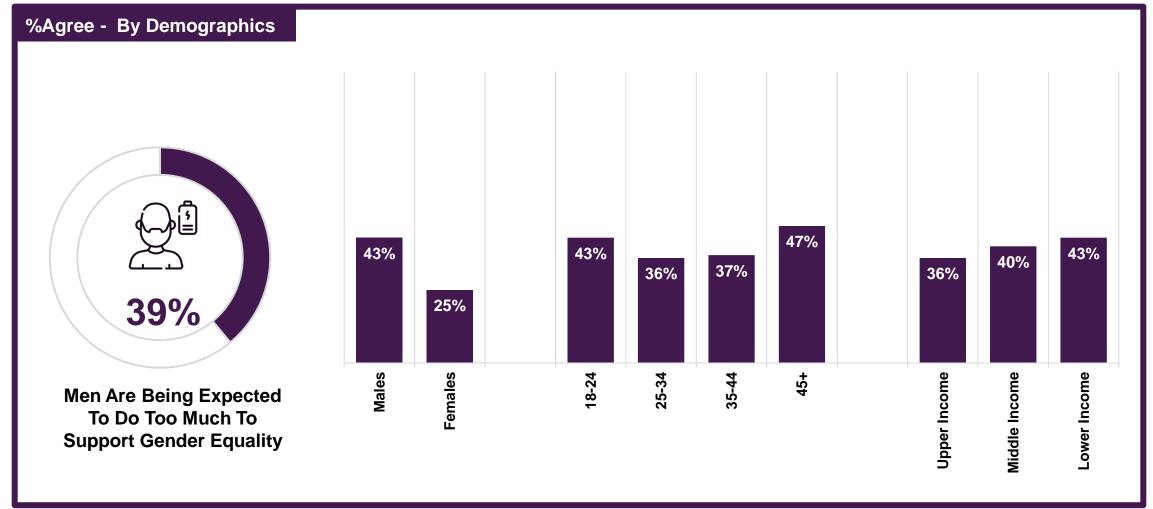

|
|                    |                                                               |                                                                          |                                                                           |                                              |                                               |                                      |                                                  |                                          |                                                                        |                                                  |





# Men's Contribution To Gender Equality Progress



#### **Men's Contribution To Gender Equality**





### **Partnering For Equality**





### The Pressure On Men To Promote Gender Equality







### Perceived Positive Outcomes



### **Gender Equality Perceived Positive Outcomes**





### Methodology



**Sample Size** 

500 Respondents



**Sample Criteria** 

General Public
Representative of the population
across gender, nationality,
and age (18+)



Methodology

The Survey Was Conducted Via The Ipsos Online Panel



**Geographical Coverage** 

Conducted In Qatar, With A Nationwide Coverage