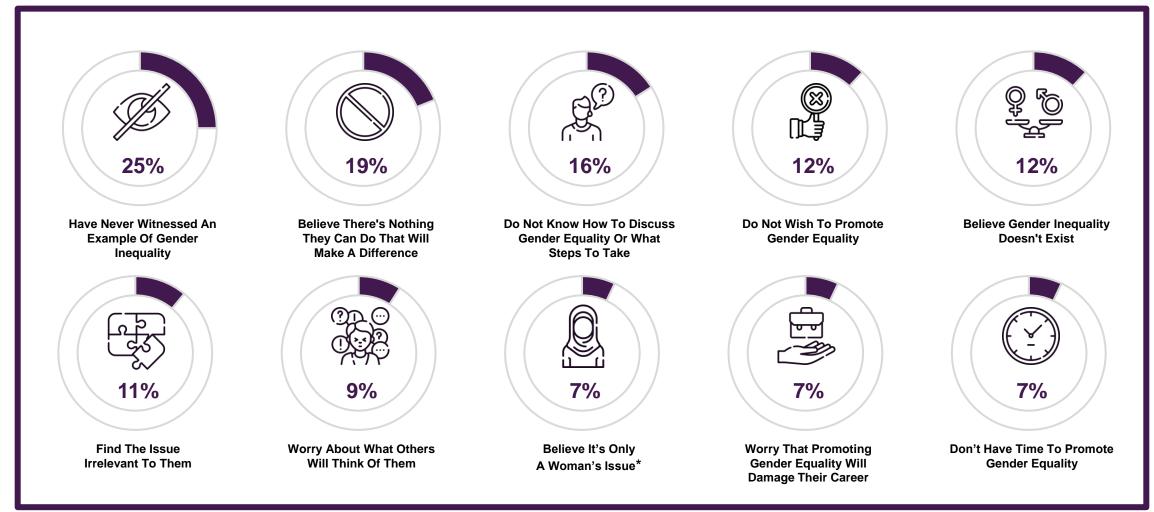

# Taking Action – What Barriers Do People Face In Qatar?

### **Barriers To Promoting Gender Equality**

### **Barriers To Promoting Gender Equality**

| %- By Demographics |                                                               |                                                                          |                                                                           |                                              |                                               |                                      |                                                  |                                          |                                                                        |                                                  |
|--------------------|---------------------------------------------------------------|--------------------------------------------------------------------------|---------------------------------------------------------------------------|----------------------------------------------|-----------------------------------------------|--------------------------------------|--------------------------------------------------|------------------------------------------|------------------------------------------------------------------------|--------------------------------------------------|
|                    | Ø                                                             |                                                                          |                                                                           |                                              |                                               |                                      | OP (○<br>O\@2<br>O\@2                            |                                          |                                                                        |                                                  |
|                    | Have Never<br>Witnessed An<br>Example Of Gender<br>Inequality | Believe There's<br>Nothing They Can Do<br>That Will Make A<br>Difference | Do Not Know How To<br>Discuss Gender<br>Equality Or What<br>Steps To Take | Do Not Wish To<br>Promote Gender<br>Equality | Believe Gender<br>Inequality Doesn't<br>Exist | Find The Issue<br>Irrelevant To Them | Worry About What<br>Others Will Think<br>Of Them | Believe It's<br>Only A Woman's<br>Issue* | Worry That<br>Promoting Gender<br>Equality Will<br>Damage Their Career | Don't Have Time To<br>Promote Gender<br>Equality |
| Total              | 25%                                                           | 19%                                                                      | 16%                                                                       | 12%                                          | 12%                                           | 11%                                  | 9%                                               | 7%                                       | 7%                                                                     | 7%                                               |
|                    |                                                               |                                                                          |                                                                           |                                              |                                               |                                      |                                                  |                                          |                                                                        |                                                  |
| Male               | 25%                                                           | 17%                                                                      | 18%                                                                       | 13%                                          | 12%                                           | 12%                                  | 11%                                              | 10%                                      | 6%                                                                     | 7%                                               |
| Female             | 24%                                                           | 26%                                                                      | 11%                                                                       | 7%                                           | 12%                                           | 8%                                   | 5%                                               | -                                        | 12%                                                                    | 6%                                               |
| 18-24              | 21%                                                           | 19%                                                                      | 13%                                                                       | 27%                                          | 18%                                           | 14%                                  | 10%                                              | 15%                                      | 6%                                                                     | 10%                                              |
| 25-34              | 25%                                                           | 15%                                                                      | 19%                                                                       | 11%                                          | 10%                                           | 11%                                  | 9%                                               | 6%                                       | 8%                                                                     | 7%                                               |
| 35-44              | 29%                                                           | 24%                                                                      | 14%                                                                       | 8%                                           | 15%                                           | 10%                                  | 10%                                              | 8%                                       | 9%                                                                     | 7%                                               |
| 45+                | 24%                                                           | 23%                                                                      | 17%                                                                       | 9%                                           | 8%                                            | 8%                                   | 9%                                               | 5%                                       | 5%                                                                     | 4%                                               |
|                    |                                                               |                                                                          |                                                                           |                                              |                                               |                                      |                                                  |                                          |                                                                        |                                                  |
| Upper Income       | 23%                                                           | 20%                                                                      | 22%                                                                       | 14%                                          | 6%                                            | 9%                                   | 11%                                              | 6%                                       | 8%                                                                     | 6%                                               |
| Middle Income      | 26%                                                           | 21%                                                                      | 14%                                                                       | 10%                                          | 14%                                           | 12%                                  | 9%                                               | 8%                                       | 6%                                                                     | 8%                                               |
| Lower Income       | 28%                                                           | 13%                                                                      | 11%                                                                       | 14%                                          | 21%                                           | 9%                                   | 6%                                               | 7%                                       | 10%                                                                    | 6%                                               |
|                    |                                                               |                                                                          |                                                                           |                                              |                                               |                                      |                                                  |                                          |                                                                        |                                                  |