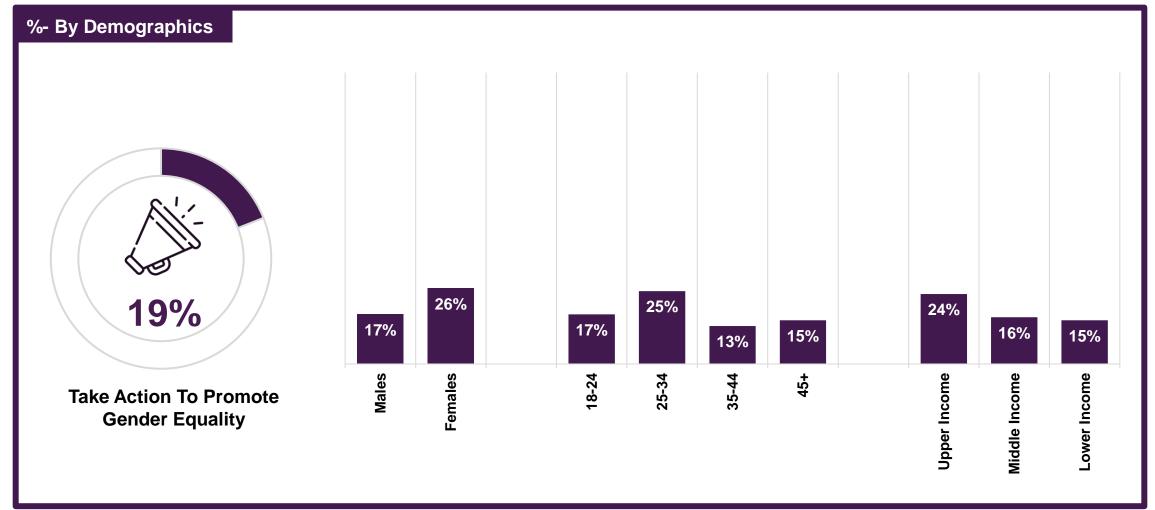

### Taking Action – What Do People In Qatar Do?

### **Taking Action To Promote Gender Equality**