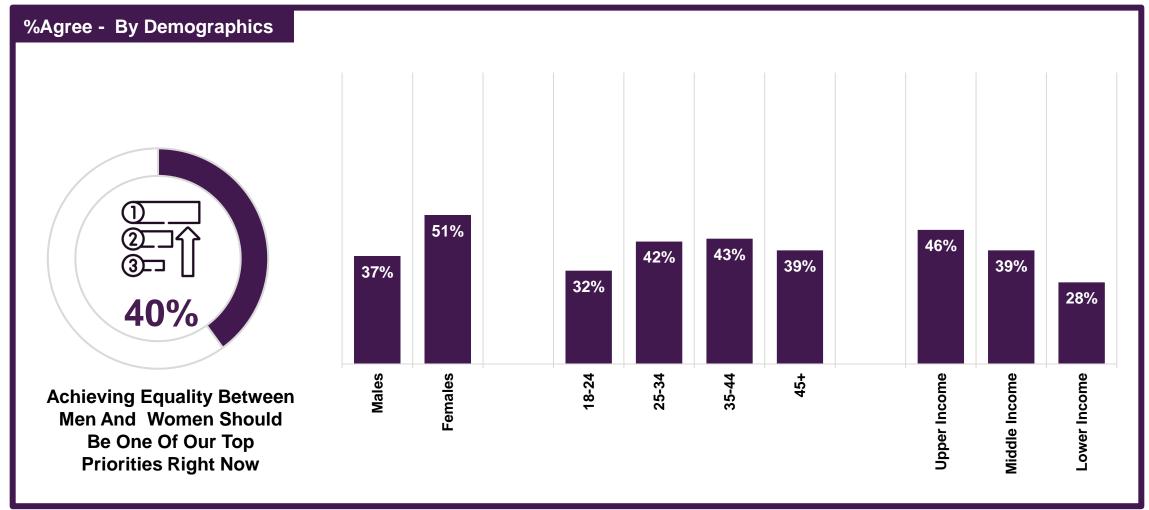

## Gender Perceptions In Qatar



### Who Has More Advantages in Society: Men or Women?







# The Top Challenge Women Face In Qatar



### Balancing Roles As The Top Challenge For Women In Qatar







### Mindsets On Gender Roles



#### **Mindsets On Gender Roles**





### **Expansion of Women's Role Beyond Traditional Boundaries**





#### **Men's Traditional Role**







## Attitudes Towards Gender Equality



### **Attitudes Towards Gender Equality**





### **Gender Equality Being A Top Priority**





### **Future Outlook On Gender Equality**





### Who Benefits From Gender Equality?







## Public Aspirations for Gender Equality



### **Critical Factors For Achieving Gender Equality**







### Taking Action – What Do People In Qatar Do?



### **Taking Action To Promote Gender Equality**





### **Actions Taken To Promote Gender Equality**





# Taking Action – What Barriers Do People Face In Qatar?



### **Barriers To Promoting Gender Equality**



### **Barriers To Promoting Gender Equality**

| %- By Demographics |                                                               |                                                                          |                                                                           |