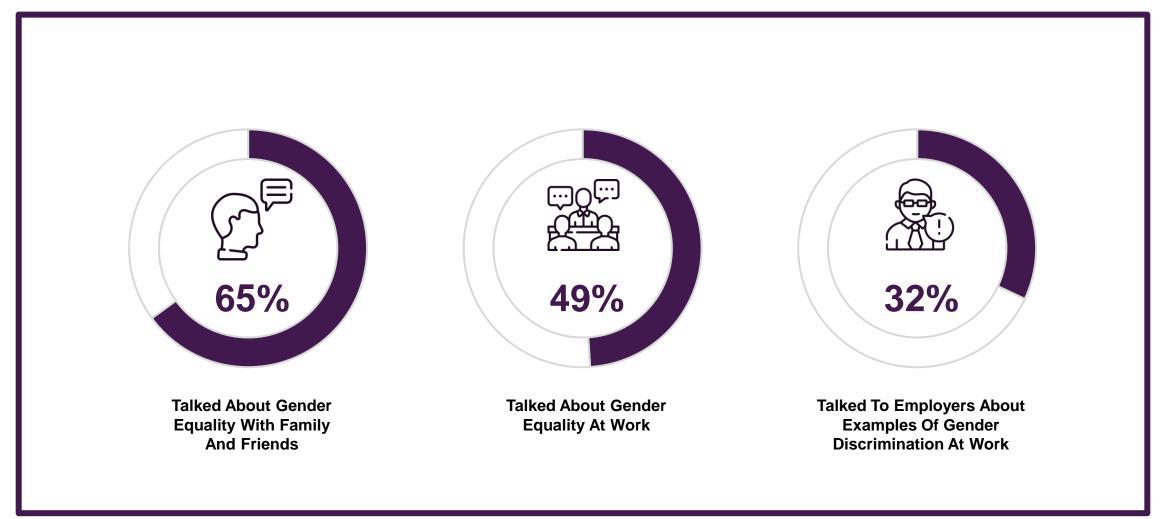

### Taking Action – What Do People In Qatar Do?

### **Actions Taken To Promote Gender Equality**