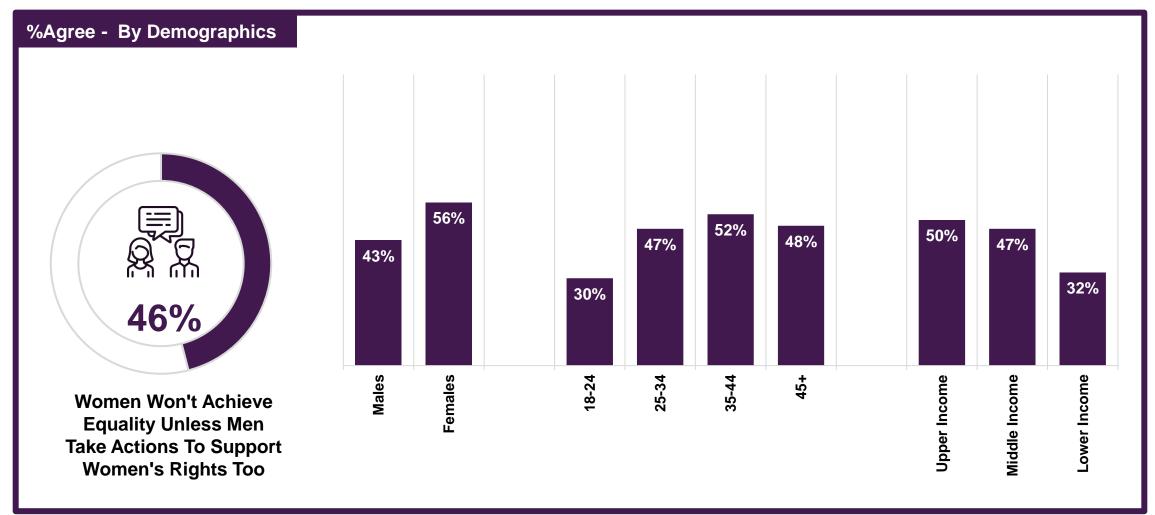

| 6%                                               |
|                    |                                                               |                                                                          |                                                                           |                                              |                                               |                                      |                                                  |                                          |                                                                        |                                                  |





# Men's Contribution To Gender Equality Progress



#### **Men's Contribution To Gender Equality**





### **Partnering For Equality**





### The Pressure On Men To Promote Gender Equality







### Perceived Positive Outcomes



### **Gender Equality Perceived Positive Outcomes**





### Methodology



**Sample Size** 

500 Respondents



**Sample Criteria** 

General Public
Representative of the population
across gender, nationality,
and age (18+)



Methodology

The Survey Was Conducted Via The Ipsos Online Panel



**Geographical Coverage** 

Conducted In Qatar, With A Nationwide Coverage