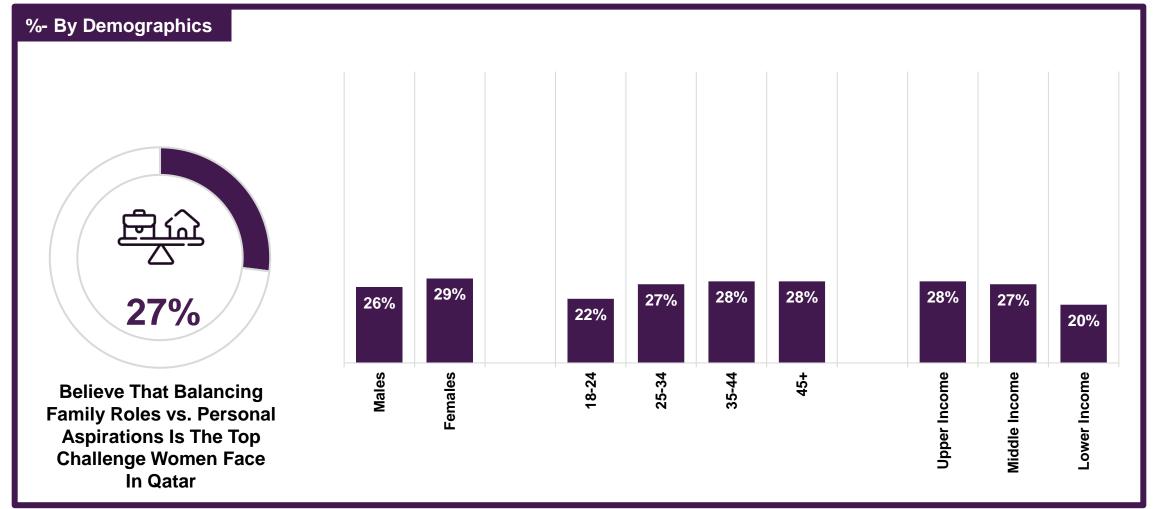

# The Top Challenge Women Face In Qatar

### Balancing Roles As The Top Challenge For Women In Qatar