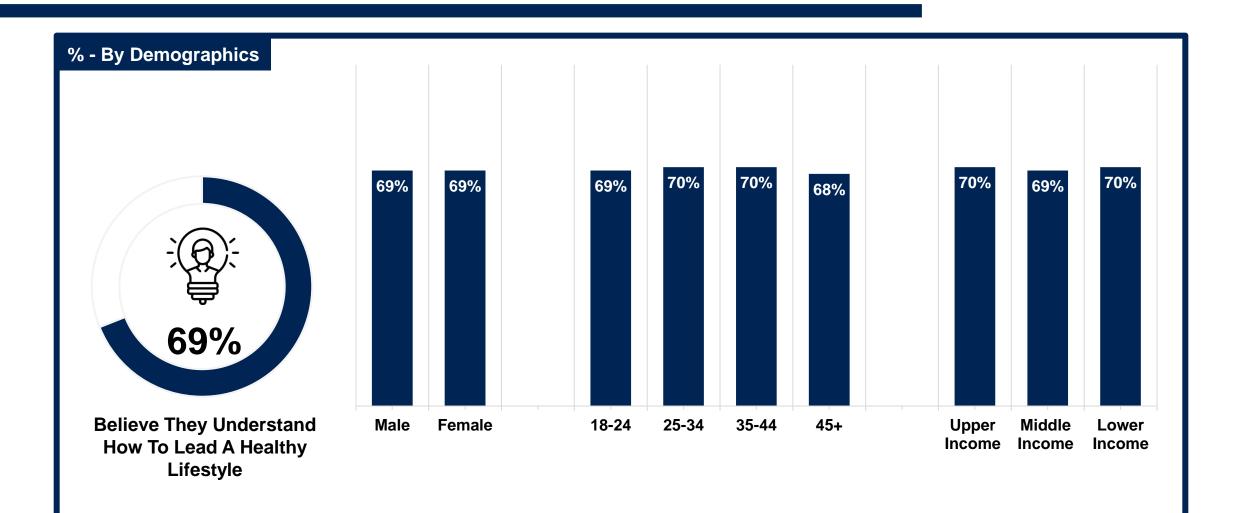

# Spotlight\*Egypt Views On Food & Health

February - 2024

### GAME CHANGERS Ipsos



# Health As A Top Life Priority



2 - © Ipsos – Spotlight\*Egypt: Views On Food And Health

### **Health As A Top Life Priority**







# Attitudes Towards Health



### **Attitudes Towards Health**





### **Self Perception Of Physical Health**





### **Understanding How To Lead Healthy Lifestyle**







# Frequency Of Getting Health Checkups



### **Frequency Of Getting Health Checkups**





### Frequency Of Getting Health Checkups – By Demographics

|               | Several Times A Year | Once A Year | Every 2 – 3 Years | Less Than That | When Needed Only |
|---------------|----------------------|-------------|-------------------|----------------|------------------|
| Total         | 21%                  | 12%         | 3%                | 1%             | 63%              |
|               |                      |             |                   |                |                  |
| Male          | 16%                  | 11%         | 5%                | 2%             | 66%              |
| Female        | 26%                  | 14%         | 1%                | -