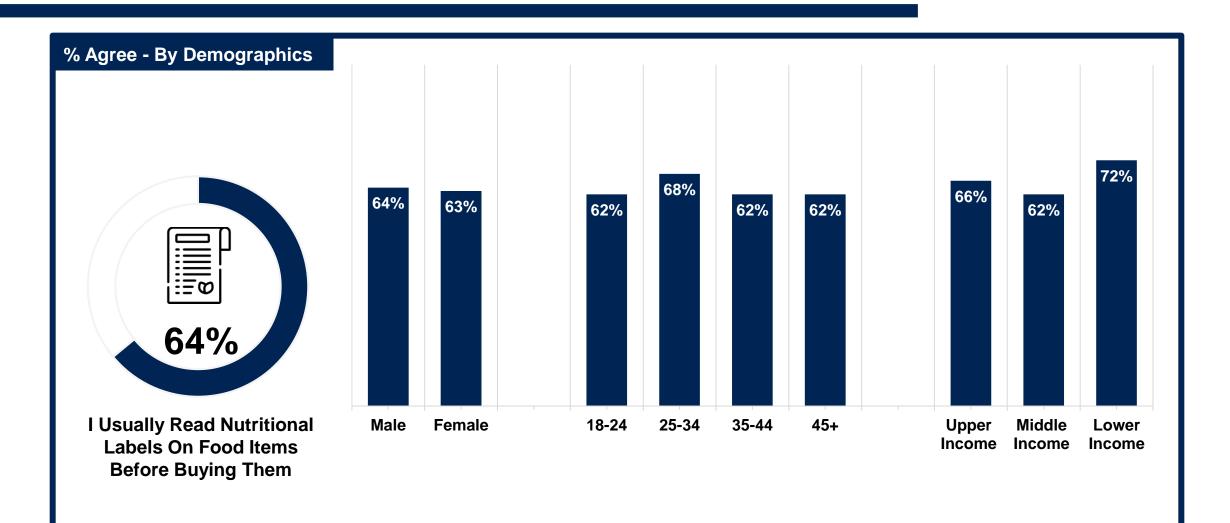

| 46%                                  |
| Lower Income  | 91%                                                      | 49%                            | 49%                                          | 66%                                                        | 51%                                                | 40%                                  |



### **Following A Diet To Lose Weight**





### **Views On Diet Plans**





# 28 - © Ipsos – Spotlight\*Egypt: Views On Food And Health

# Food Purchasing Habits



### **Food Purchasing Habits**





### Willingness to Pay More for Healthier Foods





### **Choosing Light Food Options**





### **Opting For Packaged Meals**





# Nutritional Labels Literacy



### **Reading Nutritional Labels**





### **Understanding The Nutritional Labels**

% Ease Of Understanding Nutritional Labels - By Demographics 55% 55% 58% 61% 60% 63% 64% 65% 65% 39% 61% 45% 45% 42% 40% 39% 37% 35% 35% 36% Easy To Understand Difficult To Understand Male Female 18-24 25-34 35-44 45+ Upper Middle Lower Income Income Income



### What Do People Look At On Food Labels?







# Challenges Behind Leading A Healthy Lifestyle



### The Difficulty Of Leading A Healthy Lifestyle In Egypt





### **Perceptions On Barriers To A Healthy Lifestyle**





### Perceptions On Barriers To A Healthy Lifestyle – By Demographics

| % - By Demographics | Brands And Manufacturers Do Not<br>Promote Health And Nutrition | Governments Are Not Implementing<br>Strict Rules And Regulations That<br>Promote A Healthy Lifestyle | P