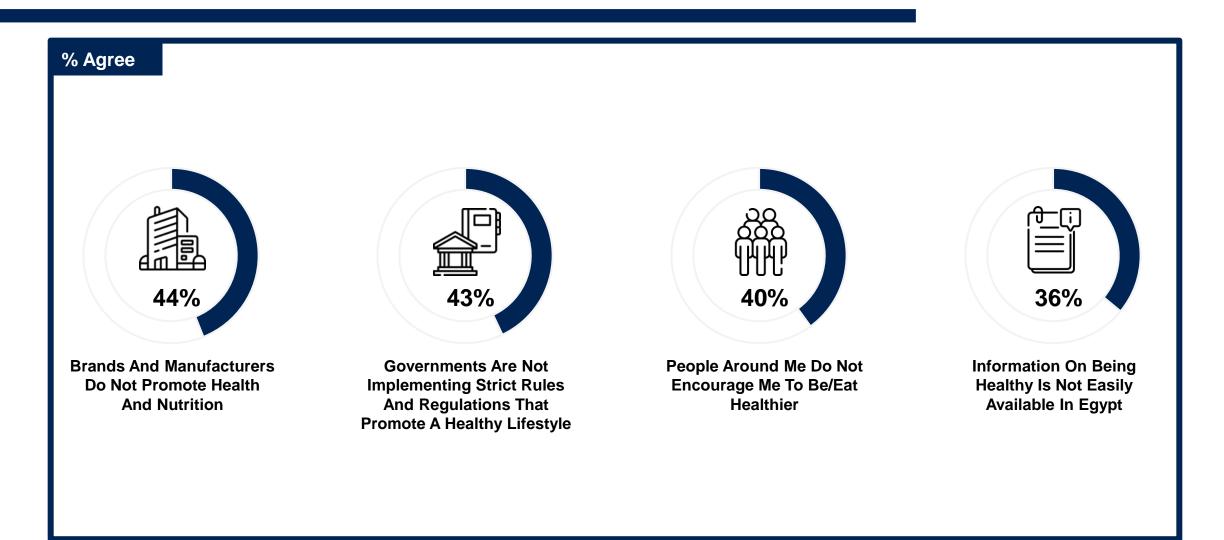

# Food Purchasing Habits



### **Food Purchasing Habits**





### Willingness to Pay More for Healthier Foods





### **Choosing Light Food Options**





### **Opting For Packaged Meals**





# Nutritional Labels Literacy



### **Reading Nutritional Labels**





### **Understanding The Nutritional Labels**

% Ease Of Understanding Nutritional Labels - By Demographics 55% 55% 58% 61% 60% 63% 64% 65% 65% 39% 61% 45% 45% 42% 40% 39% 37% 35% 35% 36% Easy To Understand Difficult To Understand Male Female 18-24 25-34 35-44 45+ Upper Middle Lower Income Income Income



### What Do People Look At On Food Labels?







# Challenges Behind Leading A Healthy Lifestyle



### The Difficulty Of Leading A Healthy Lifestyle In Egypt





### **Perceptions On Barriers To A Healthy Lifestyle**





### Perceptions On Barriers To A Healthy Lifestyle – By Demographics

| % - By Demographics | Brands And Manufacturers Do Not<br>Promote Health And Nutrition | Governments Are Not Implementing<br>Strict Rules And Regulations That<br>Promote A Healthy Lifestyle | People Around Me Do Not<br>Encourage Me To Be/Eat Healthier | Information On Being Healthy Is Not<br>Easily Available In Egypt |
|---------------------|-----------------------------------------------------------------|------------------------------------------------------------------------------------------------------|-------------------------------------------------------------|------------------------------------------------------------------|
| Total               | 44%