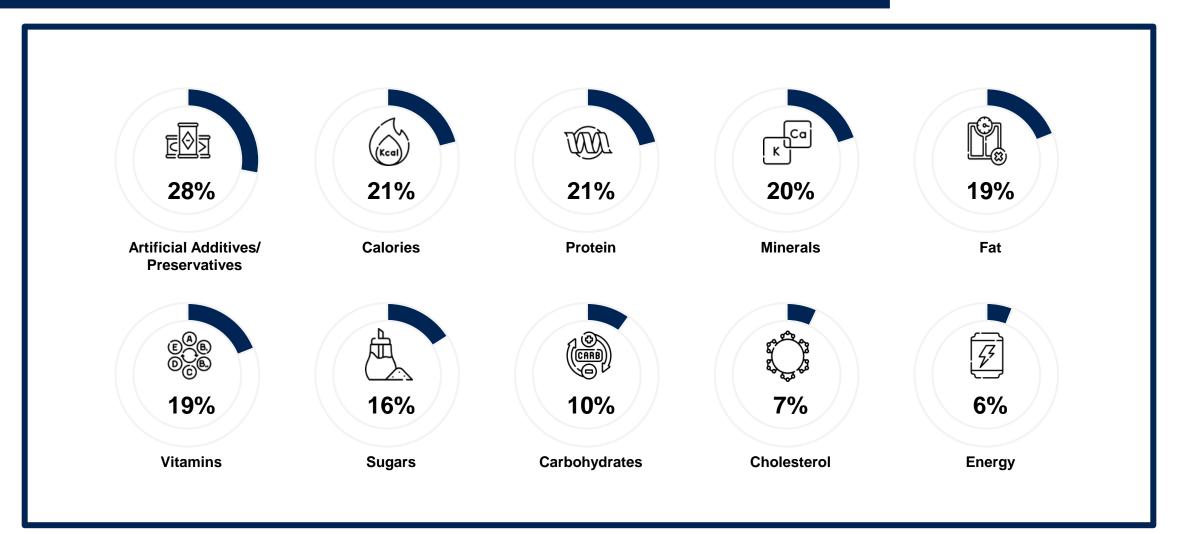

%                                  |



### **Following A Diet To Lose Weight**





### **Views On Diet Plans**





# 28 - © Ipsos – Spotlight\*Egypt: Views On Food And Health

# Food Purchasing Habits



### **Food Purchasing Habits**





### Willingness to Pay More for Healthier Foods





### **Choosing Light Food Options**





### **Opting For Packaged Meals**





# Nutritional Labels Literacy



### **Reading Nutritional Labels**





### **Understanding The Nutritional Labels**

% Ease Of Understanding Nutritional Labels - By Demographics 55% 55% 58% 61% 60% 63% 64% 65% 65% 39% 61% 45% 45% 42% 40% 39% 37% 35% 35% 36% Easy To Understand Difficult To Understand Male Female 18-24 25-34 35-44 45+ Upper Middle Lower Income Income Income



### What Do People Look At On Food Labels?







# Challenges Behind Leading A Healthy Lifestyle



### The Difficulty Of Leading A Healthy Lifestyle In Egypt





### **Perceptions On Barriers To A Healthy Lifestyle**





### Perceptions On Barriers To A Healthy Lifestyle – By Demographics

| % - By Demographics | Brands And Manufacturers Do Not<br>Promote Health And Nutrition | Governments Are Not Implementing<br>Strict Rules And Regulations That<br>Promote A Healthy Lifestyle | People Around Me Do Not<br>Encourage Me To Be/Eat Healthier | Information On Being Healthy Is Not<br>Easily Available In Egypt |
|---------------------|-----------------------------------------------------------------|------------------------------------------------------------------------------------------------------|-----------------------------------