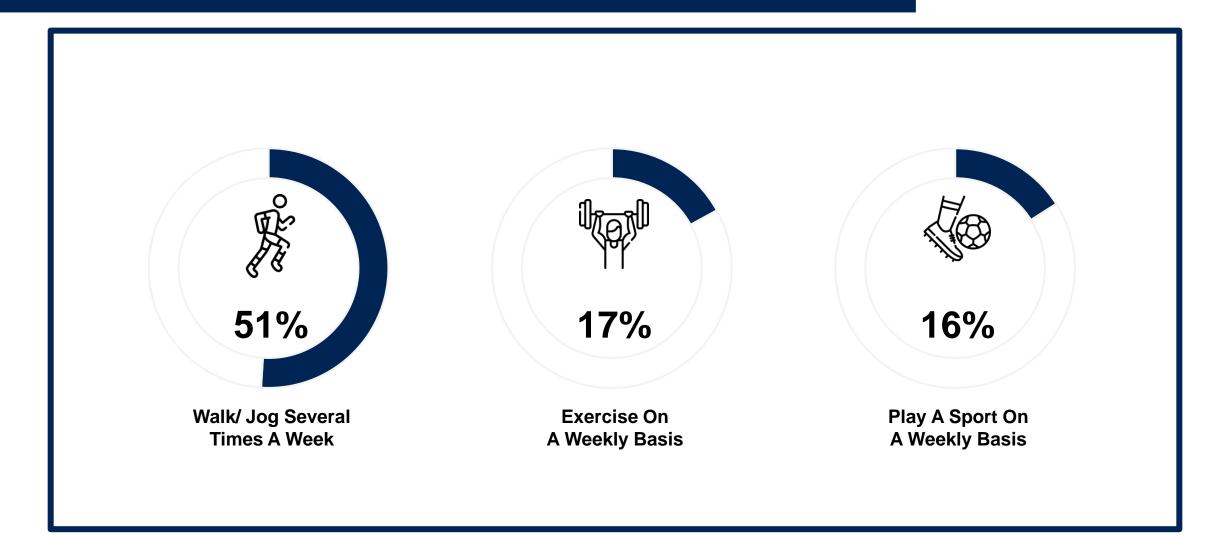

### **Types Of Physical Activities**

### **Types Of Physical Activities – By Demographics**

| % - By Demographics | e a construction of the co | Û ÇOFÎ                        |                                   |
|---------------------|--------------------------------------------------------------------------------------------------------------------------------------------------------------------------------------------------------------------------------------------------------------------------------------------------------------------------------------------------------------------------------------------------------------------------------------------------------------------------------------------------------------------------------------------------------------------------------------------------------------------------------------------------------------------------------------------------------------------------------------------------------------------------------------------------------------------------------------------------------------------------------------------------------------------------------------------------------------------------------------------------------------------------------------------------------------------------------------------------------------------------------------------------------------------------------------------------------------------------------------------------------------------------------------------------------------------------------------------------------------------------------------------------------------------------------------------------------------------------------------------------------------------------------------------------------------------------------------------------------------------------------------------------------------------------------------------------------------------------------------------------------------------------------------------------------------------------------------------------------------------------------------------------------------------------------------------------------------------------------------------------------------------------------------------------------------------------------------------------------------------------------|-------------------------------|-----------------------------------|
|                     | Walk Or Jog Several<br>Times A Week                                                                                                                                                                                                                                                                                                                                                                                                                                                                                                                                                                                                                                                                                                                                                                                                                                                                                                                                                                                                                                                                                                                                                                                                                                                                                                                                                                                                                                                                                                                                                                                                                                                                                                                                                                                                                                                                                                                                                                                                                                                                                            | Exercise On A<br>Weekly Basis | Play A Sport On<br>A Weekly Basis |
| Total               | 51%                                                                                                                                                                                                                                                                                                                                                                                                                                                                                                                                                                                                                                                                                                                                                                                                                                                                                                                                                                                                                                                                                                                                                                                                                                                                                                                                                                                                                                                                                                                                                                                                                                                                                                                                                                                                                                                                                                                                                                                                                                                                                                                            | 17%                           | 16%                               |
|                     |                                                                                                                                                                                                                                                                                                                                                                                                                                                                                                                                                                                                                                                                                                                                                                                                                                                                                                                                                                                                                                                                                                                                                                                                                                                                                                                                                                                                                                                                                                                                                                                                                                                                                                                                                                                                                                                                                                                                                                                                                                                                                                                                |                               |                                   |
| Male                | 51%                                                                                                                                                                                                                                                                                                                                                                                                                                                                                                                                                                                                                                                                                                                                                                                                                                                                                                                                                                                                                                                                                                                                                                                                                                                                                                                                                                                                                                                                                                                                                                                                                                                                                                                                                                                                                                                                                                                                                                                                                                                                                                                            | 21%                           | 28%                               |
| Female              | 52%                                                                                                                                                                                                                                                                                                                                                                                                                                                                                                                                                                                                                                                                                                                                                                                                                                                                                                                                                                                                                                                                                                                                                                                                                                                                                                                                                                                                                                                                                                                                                                                                                                                                                                                                                                                                                                                                                                                                                                                                                                                                                                                            | 13%                           | 4%                                |
|                     |                                                                                                                                                                                                                                                                                                                                                                                                                                                                                                                                                                                                                                                                                                                                                                                                                                                                                                                                                                                                                                                                                                                                                                                                                                                                                                                                                                                                                                                                                                                                                                                                                                                                                                                                                                                                                                                                                                                                                                                                                                                                                                                                |                               |                                   |
| 18-24               | 61%                                                                                                                                                                                                                                                                                                                                                                                                                                                                                                                                                                                                                                                                                                                                                                                                                                                                                                                                                                                                                                                                                                                                                                                                                                                                                                                                                                                                                                                                                                                                                                                                                                                                                                                                                                                                                                                                                                                                                                                                                                                                                                                            | 22%                           | 17%                               |
| 25-34               | 52%                                                                                                                                                                                                                                                                                                                                                                                                                                                                                                                                                                                                                                                                                                                                                                                                                                                                                                                                                                                                                                                                                                                                                                                                                                                                                                                                                                                                                                                                                                                                                                                                                                                                                                                                                                                                                                                                                                                                                                                                                                                                                                                            | 13%                           | 11%                               |
| 35-44               | 50%                                                                                                                                                                                                                                                                                                                                                                                                                                                                                                                                                                                                                                                                                                                                                                                                                                                                                                                                                                                                                                                                                                                                                                                                                                                                                                                                                                                                                                                                                                                                                                                                                                                                                                                                                                                                                                                                                                                                                                                                                                                                                                                            | 11%                           | 15%                               |
| 45+                 | 46%                                                                                                                                                                                                                                                                                                                                                                                                                                                                                                                                                                                                                                                                                                                                                                                                                                                                                                                                                                                                                                                                                                                                                                                                                                                                                                                                                                                                                                                                                                                                                                                                                                                                                                                                                                                                                                                                                                                                                                                                                                                                                                                            | 20%                           | 20%                               |
|                     |                                                                                                                                                                                                                                                                                                                                                                                                                                                                                                                                                                                                                                                                                                                                                                                                                                                                                                                                                                                                                                                                                                                                                                                                                                                                                                                                                                                                                                                                                                                                                                                                                                                                                                                                                                                                                                                                                                                                                                                                                                                                                                                                |                               |                                   |
| Upper Income        | 59%                                                                                                                                                                                                                                                                                                                                                                                                                                                                                                                                                                                                                                                                                                                                                                                                                                                                                                                                                                                                                                                                                                                                                                                                                                                                                                                                                                                                                                                                                                                                                                                                                                                                                                                                                                                                                                                                                                                                                                                                                                                                                                                            | 23%                           | 22%                               |
| Middle Income       | 50%                                                                                                                                                                                                                                                                                                                                                                                                                                                                                                                                                                                                                                                                                                                                                                                                                                                                                                                                                                                                                                                                                                                                                                                                                                                                                                                                                                                                                                                                                                                                                                                                                                                                                                                                                                                                                                                                                                                                                                                                                                                                                                                            | 15%                           | 14%                               |
| Lower Income        | 45%                                                                                                                                                                                                                                                                                                                                                                                                                                                                                                                                                                                                                                                                                                                                                                                                                                                                                                                                                                                                                                                                                                                                                                                                                                                                                                                                                                                                                                                                                                                                                                                                                                                                                                                                                                                                                                                                                                                                                                                                                                                                                                                            | 13%                           | 11%                               |