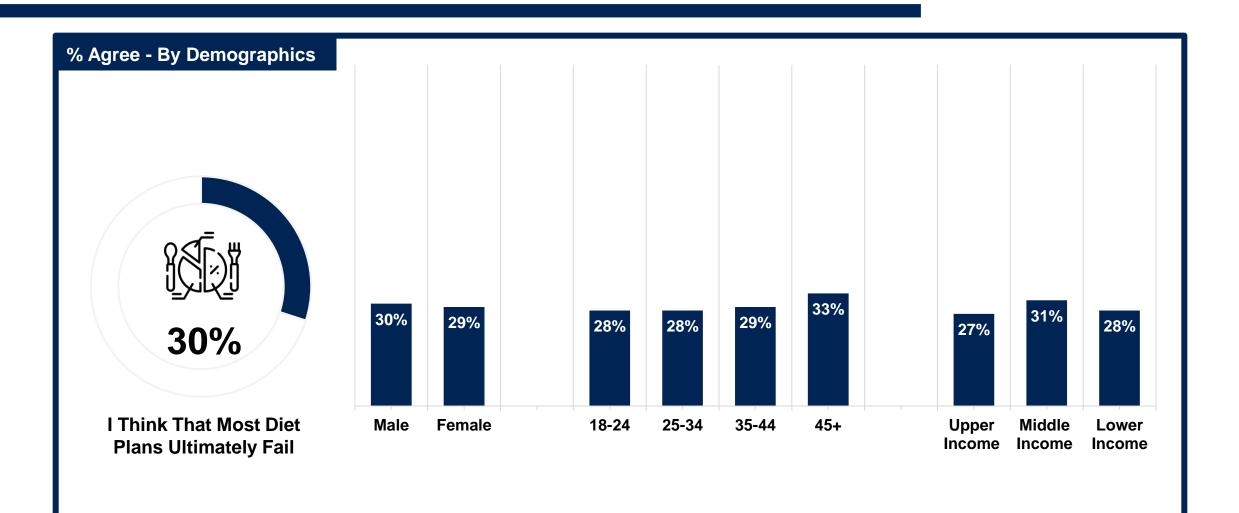

| 55%                                                | 54%                                  |
| Middle Income | 92%                                                      | 74%                            | 62%                                          | 64%                                                        | 59%                                                | 46%                                  |
| Lower Income  | 91%                                                      | 49%                            | 49%                                          | 66%                                                        | 51%                                                | 40%                                  |



### **Following A Diet To Lose Weight**





### **Views On Diet Plans**





# 28 - © Ipsos – Spotlight\*Egypt: Views On Food And Health

# Food Purchasing Habits



### **Food Purchasing Habits**





### Willingness to Pay More for Healthier Foods





### **Choosing Light Food Options**





### **Opting For Packaged Meals**





# Nutritional Labels Literacy



### **Reading Nutritional Labels**





### **Understanding The Nutritional Labels**

% Ease Of Understanding Nutritional Labels - By Demographics 55% 55% 58% 61% 60% 63% 64% 65% 65% 39% 61% 45% 45% 42% 40% 39% 37% 35% 35% 36% Easy To Understand Difficult To Understand Male Female 18-24 25-34 35-44 45+ Upper Middle Lower Income Income Income



### What Do People Look At On Food Labels?







# Challenges Behind Leading A Healthy Lifestyle



### The Difficulty Of Leading A Healthy Lifestyle In Egyp