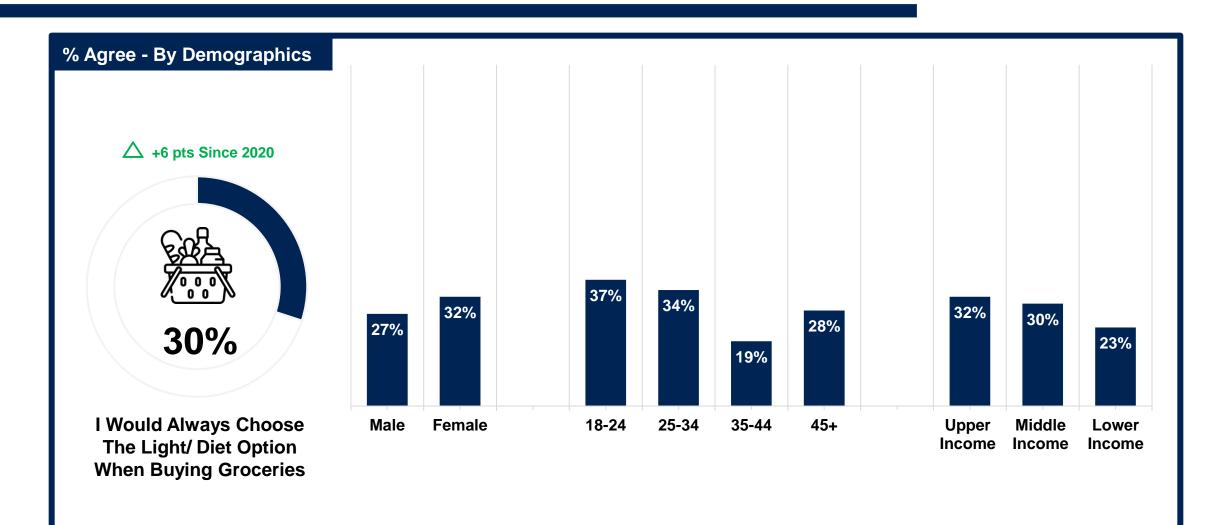

| 64%                                                        | 59%                                                | 46%                                  |
| Lower Income  | 91%                                                      | 49%                            | 49%                                          | 66%                                                        | 51%                                                | 40%                                  |



### **Following A Diet To Lose Weight**





### **Views On Diet Plans**





# 28 - © Ipsos – Spotlight\*Egypt: Views On Food And Health

# Food Purchasing Habits



### **Food Purchasing Habits**





### Willingness to Pay More for Healthier Foods





### **Choosing Light Food Options**





### **Opting For Packaged Meals**





# Nutritional Labels Literacy



### **Reading Nutritional Labels**





### **Understanding The Nutritional Labels**

% Ease Of Understanding Nutritional Labels - By Demographics 55% 55% 58% 61% 60% 63% 64% 65% 65% 39% 61% 45% 45% 42% 40% 39% 37% 35% 35% 36% Easy To Understand Difficult To Understand Male Female 18-24 25-34 35-44 45+ Upper Middle Lower Income Income Income



### What Do People Look At On Food Labels?







# Challenges Behind Leading A Healthy Lifestyle



### The Difficulty Of Leading A Healthy Lifestyle In Egypt





### **Perceptions On Barriers To A Healthy Lifestyle**





### Perceptions On Barriers To A Healthy Lifestyle – By Demographics

| % - By Demographics | Brands And Manufacturers Do Not<br>Promote Health And Nutr