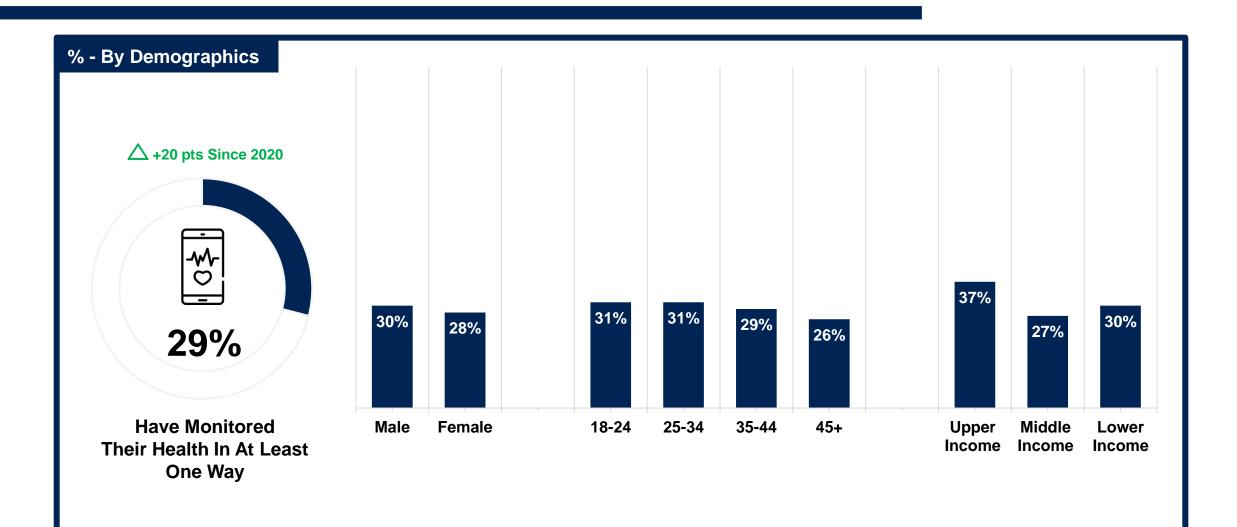

| 13%                           | 11%                               |



### **Gym Subscriptions**







# Connected Health



### **Monitoring Health**





### **Ways Of Monitoring Health**





### Ways Of Monitoring Health – By Demographics

| % - By Demographics |                                             | Kcal                                         |                                                    |                            |
|---------------------|---------------------------------------------|----------------------------------------------|----------------------------------------------------|----------------------------|
|                     | Kept Track Of How Many<br>Steps They Walked | Continuously Watched Their<br>Caloric Intake | Monitored Their Health Using<br>A Device Or An App | Logged In What<br>They Ate |
| Total               | 16%                                         | 16%