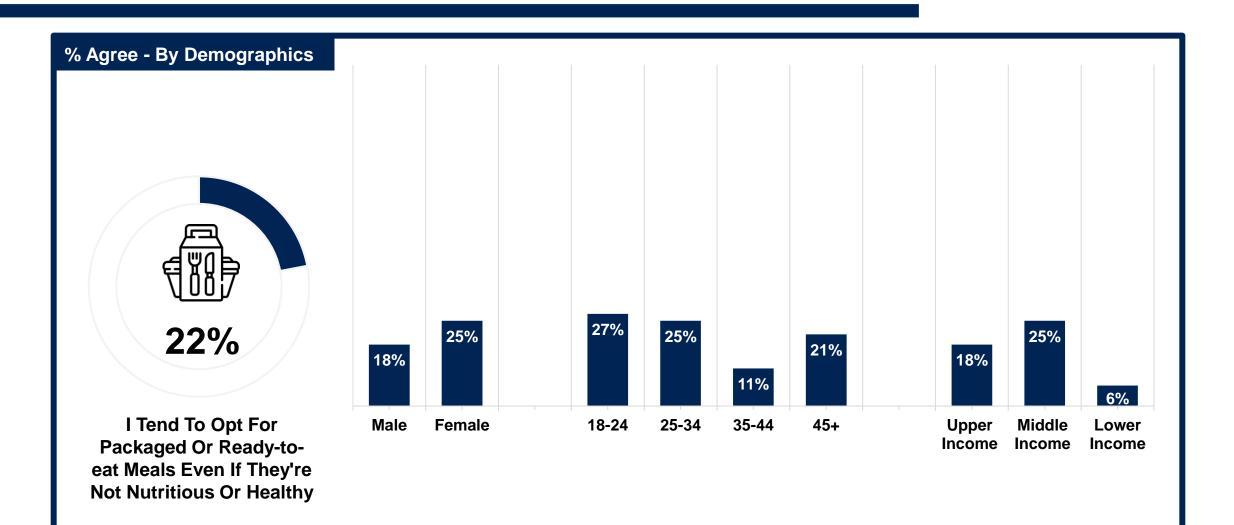

| 64%                                                        | 59%                                                | 46%                                  |
| Lower Income  | 91%                                                      | 49%                            | 49%                                          | 66%                                                        | 51%                                                | 40%                                  |



### **Following A Diet To Lose Weight**





### **Views On Diet Plans**





# 28 - © Ipsos – Spotlight\*Egypt: Views On Food And Health

# Food Purchasing Habits



### **Food Purchasing Habits**





### Willingness to Pay More for Healthier Foods





### **Choosing Light Food Options**





### **Opting For Packaged Meals**





# Nutritional Labels Literacy



### **Reading Nutritional Labels**





### **Understanding The Nutritional Labels**

% Ease Of Understanding Nutritional Labels - By Demographics 55% 55% 58% 61% 60% 63% 64% 65% 65% 39% 61% 45% 45% 42% 40% 39% 37% 35% 35% 36% Easy To Understand Difficult To Understand Male Female 18-24 25-34 35-44 45+ Upper Middle Lower Income Income Income



### What Do People Look At On Food Labels?







# Challenges Behind Leading A Healthy Lifestyle



### The Difficulty Of Leading A Healthy Lifestyle In Egypt





### **Perceptions On Barriers To A Healthy Lifestyle**





### Perceptions On Barriers To A Healthy Lifestyle – By Demographics

| % - By Demographics | Brands And Manufacturers Do Not<br>Promote Health And Nutrition | Governments Are Not Implementin