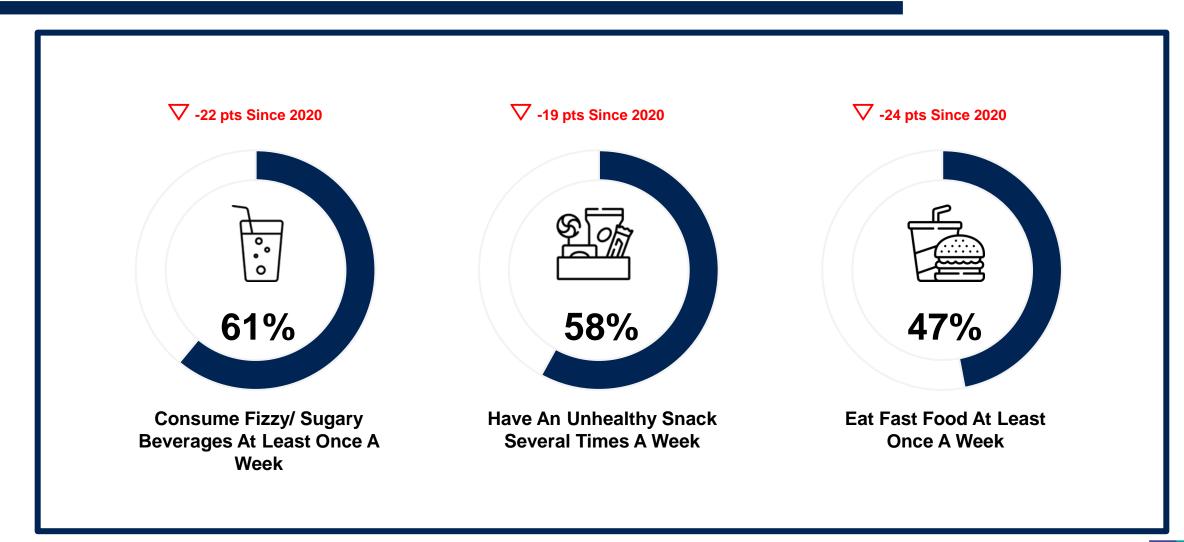

|                            |
| Upper Income        | 22%                                         | 21%                                          | 15%                                                | 12%                        |
| Middle Income       | 15%                                         | 15%                                          | 13%                                                | 8%                         |
| Lower Income        | 15%                                         | 13%                                          | 9%                                                 | 11%                        |





# Smoking Prevalence





### **Prevalence Of Daily Smoking**







# **Dietary Habits**



### **Healthy Eating Habits**





### **Unhealthy Eating Habits**





### **Eating Habits – By Demographics**

|               |                                                          |                                | 600<br>000                                   | :<br>:                                                     | \$ 0m                                              |                                      |
|---------------|----------------------------------------------------------|--------------------------------|----------------------------------------------|------------------------------------------------------------|----------------------------------------------------|--------------------------------------|
|               | Eat Homemade Food<br>Most Of The Time<br>During The Week | Eat Fruits/Vegetables<br>Daily | Have A Healthy Snack<br>S