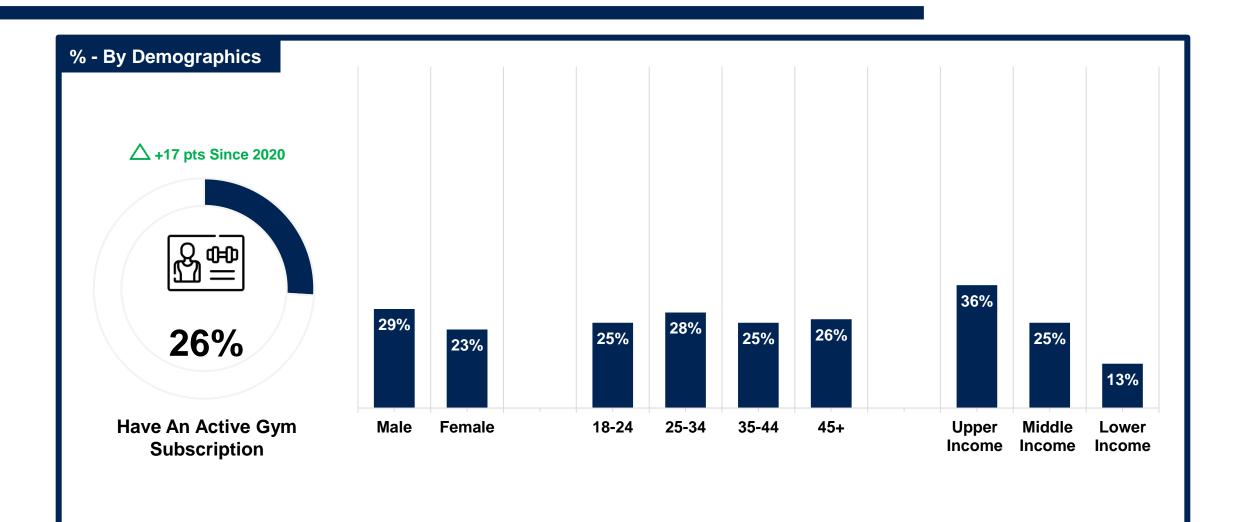

| 13%                           | 11%                               |



### **Gym Subscriptions**







# Connected Health



### **Monitoring Health**





### **Ways Of Monitoring Health**





### Ways Of Monitoring Health – By Demographics

| % - By Demographics |                                             | Kcal                                         |                                                    |                            |
|---------------------|---------------------------------------------|----------------------------------------------|----------------------------------------------------|----------------------------|
|                     | Kept Track Of How Many<br>Steps They Walked | Continuously Watched Their<br>Caloric Intake | Monitored Their Health Using<br>A Device Or An App | Logged In What<br>They Ate |
| Total               | 16%