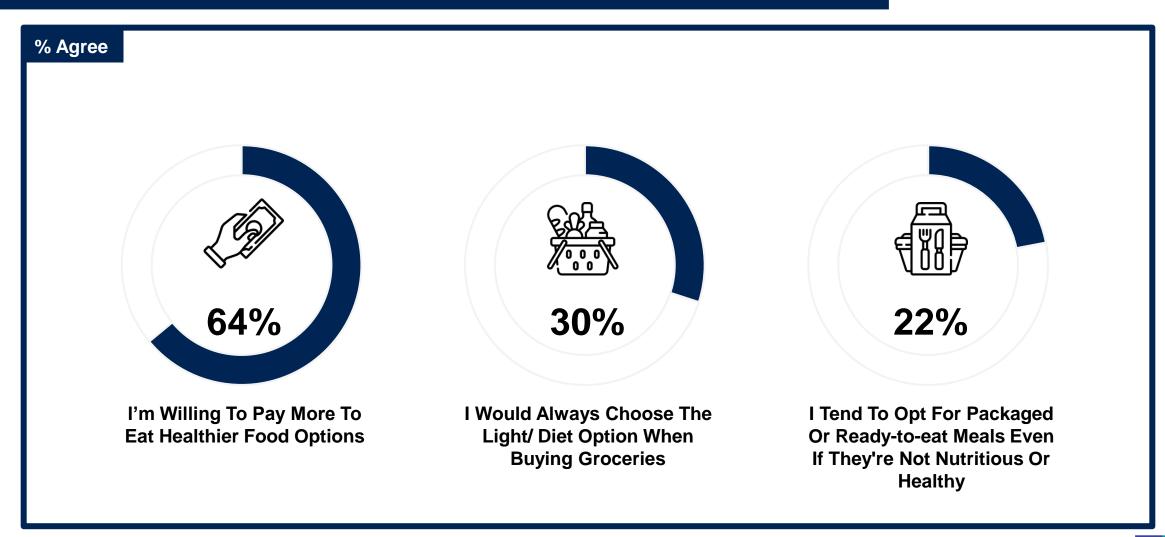

### Willingness to Pay More for Healthier Foods

### **Choosing Light Food Options**

### **Opting For Packaged Meals**