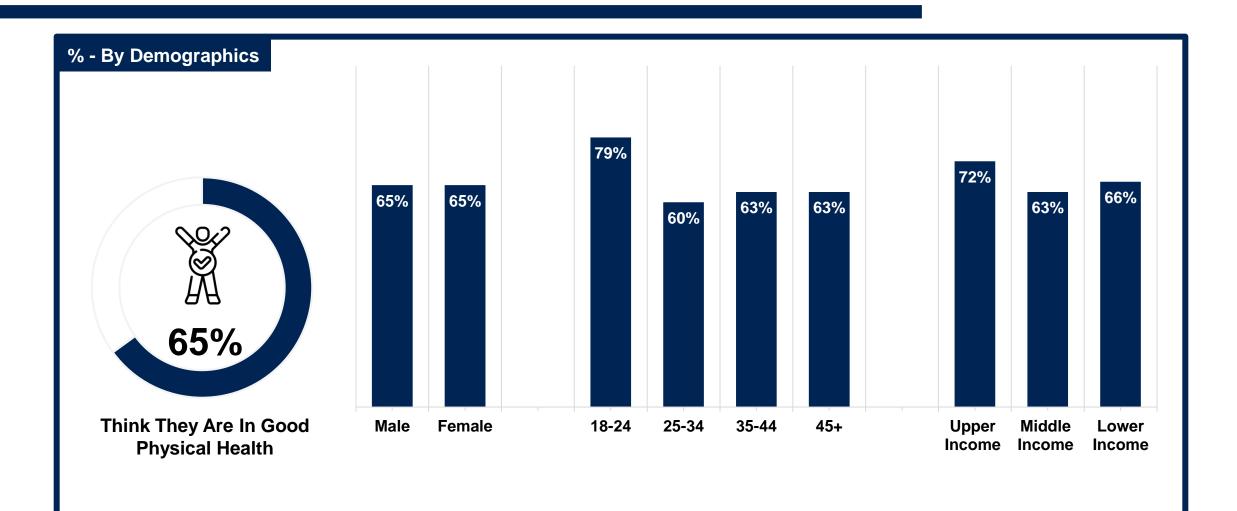

# Spotlight\*Egypt Views On Food & Health

February - 2024

### GAME CHANGERS Ipsos



# Health As A Top Life Priority



2 - © Ipsos – Spotlight\*Egypt: Views On Food And Health

### **Health As A Top Life Priority**







# Attitudes Towards Health



### **Attitudes Towards Health**





### **Self Perception Of Physical Health**





### **Understanding How To Lead Healthy Lifestyle**







# Frequency Of Getting Health Checkups



### **Frequency Of Getting Health Checkups**





### Frequency Of Getting Health Checkups – By Demographics

|               | Several Times A Year | Once A Year | Every 2 – 3 Years | Less Than That | When Needed Only |
|---------------|----------------------|-------------|-------------------|----------------|------------------|
| Total         | 21%                  | 12%         | 3%                | 1%             | 63%              |
|               |                      |             |                   |                |                  |
| Male          | 16%                  | 11%         | 5%                | 2%             | 66%              |
| Female        | 26%