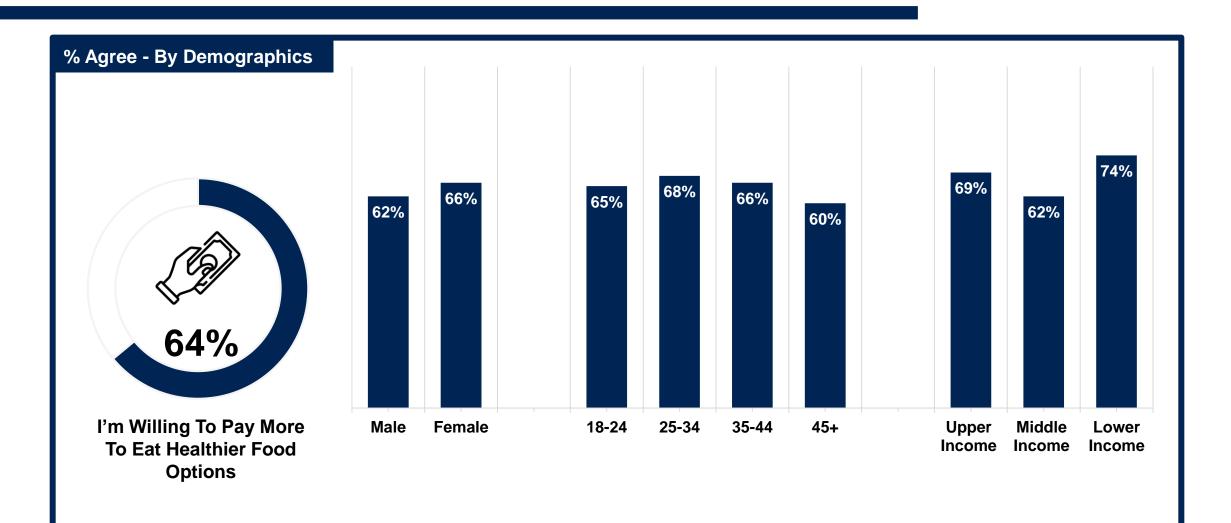

| 74%                            | 62%                                          | 64%                                                        | 59%                                                | 46%                                  |
| Lower Income  | 91%                                                      | 49%                            | 49%                                          | 66%                                                        | 51%                                                | 40%                                  |



### **Following A Diet To Lose Weight**





### **Views On Diet Plans**





# 28 - © Ipsos – Spotlight\*Egypt: Views On Food And Health

# Food Purchasing Habits



### **Food Purchasing Habits**





### Willingness to Pay More for Healthier Foods





### **Choosing Light Food Options**





### **Opting For Packaged Meals**





# Nutritional Labels Literacy



### **Reading Nutritional Labels**





### **Understanding The Nutritional Labels**

% Ease Of Understanding Nutritional Labels - By Demographics 55% 55% 58% 61% 60% 63% 64% 65% 65% 39% 61% 45% 45% 42% 40% 39% 37% 35% 35% 36% Easy To Understand Difficult To Understand Male Female 18-24 25-34 35-44 45+ Upper Middle Lower Income Income Income



### What Do People Look At On Food Labels?







# Challenges Behind Leading A Healthy Lifestyle



### The Difficulty Of Leading A Healthy Lifestyle In Egypt





### **Perceptions On Barriers To A Healthy Lifestyle**





### Perceptions On Barriers To A Healthy Lifestyle – By Demographics

| % - By Demographics | Brands And Manufa