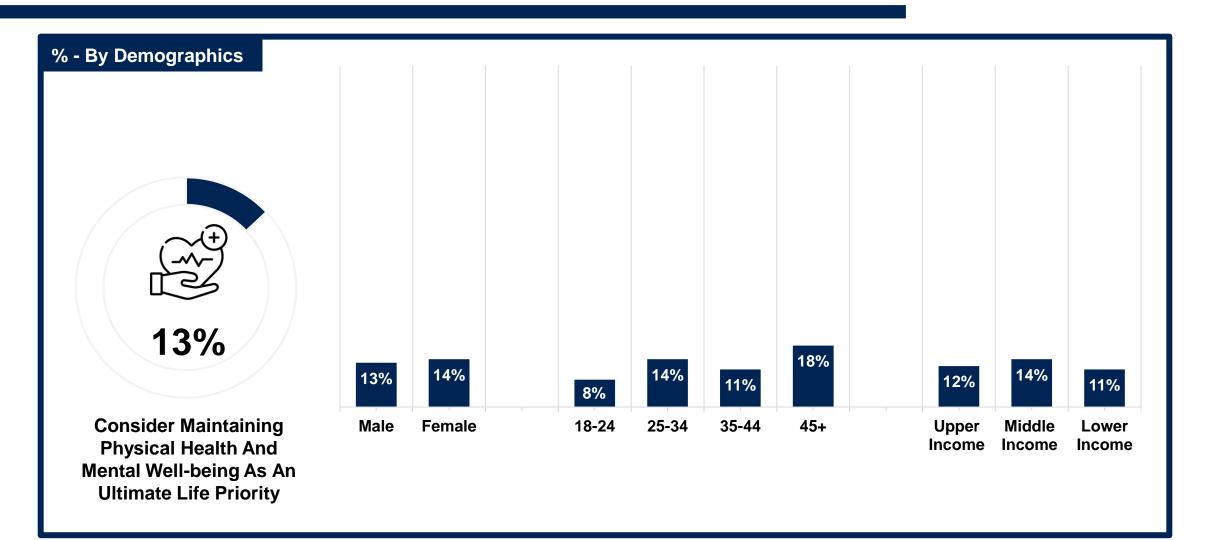

# Spotlight\*Egypt Views On Food & Health

February - 2024

### GAME CHANGERS Ipsos



# Health As A Top Life Priority



2 - © Ipsos – Spotlight\*Egypt: Views On Food And Health

### **Health As A Top Life Priority**







# Attitudes Towards Health



### **Attitudes Towards Health**





### **Self Perception Of Physical Health**





### **Understanding How To Lead Healthy Lifestyle**







# Frequency Of Getting Health Checkups



### **Frequency Of Getting Health Checkups**





### Frequency Of Getting Health Checkups – By Demographics

|               | Several Times A Year | Once A Year | Every 2 – 3 Years | Less Than That | When Needed Only |
|---------------|----------------------|-------------|-------------------|----------------|------------------|
| Total         | 21%                  | 12%         | 3%                | 1%             | 63%              |
|               |                      |             |                   |                |                  |
| Male          | 16%