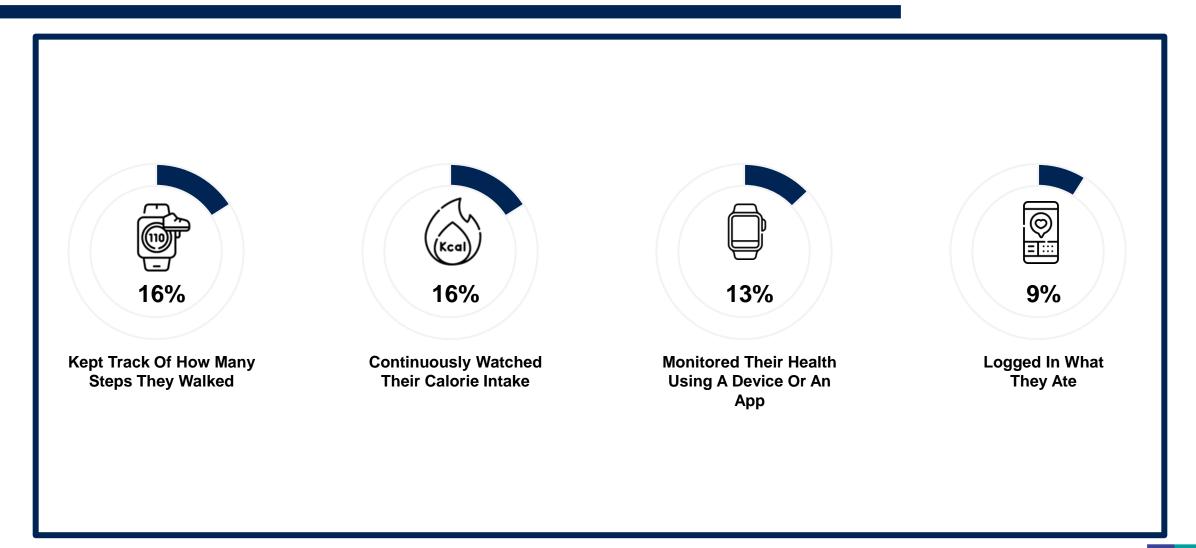

| 13%                           | 11%                               |



### **Gym Subscriptions**







# Connected Health



### **Monitoring Health**





### **Ways Of Monitoring Health**





### Ways Of Monitoring Health – By Demographics

| % - By Demographics |                                             | Kcal                                         |                                                    |                            |
|---------------------|---------------------------------------------|----------------------------------------------|----------------------------------------------------|----------------------------|
|                     | Kept Track Of How Many<br>Steps They Walked | Continuously Watched Their<br>Caloric Intake | Monitored Their Health Using<br>A Device Or An App | Logged In What<br>They Ate |
| Total               | 16%                                         | 16%                                          | 13%