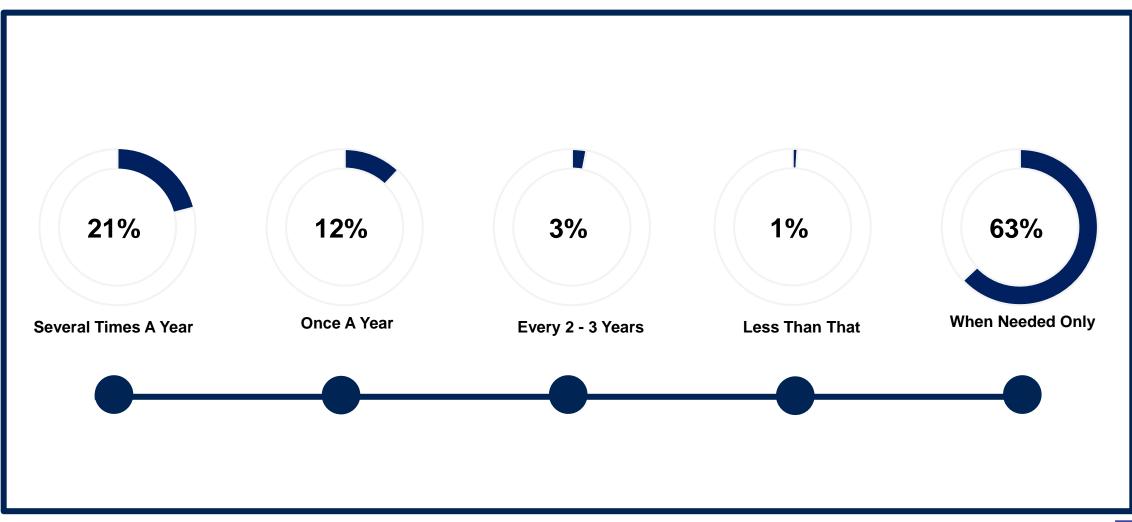

# Spotlight\*Egypt Views On Food & Health

February - 2024

### GAME CHANGERS Ipsos



# Health As A Top Life Priority



2 - © Ipsos – Spotlight\*Egypt: Views On Food And Health

### **Health As A Top Life Priority**







# Attitudes Towards Health



### **Attitudes Towards Health**





### **Self Perception Of Physical Health**





### **Understanding How To Lead Healthy Lifestyle**







# Frequency Of Getting Health Checkups



### **Frequency Of Getting Health Checkups**





### Frequency Of Getting Health Checkups – By Demographics

|               | Several Times A Year | Once A Year | Every 2 – 3 Years | Less Than That | When Needed Only |
|---------------|----------------------|-------------|-------------------|----------------|------------------|
| Total         | 21%                  | 12%         | 3%                | 1%             | 63%              |
|               |                      |             |                   |                |                  |
| Male          | 16%                  | 11%         | 5%                | 2%             | 66%              |
| Female        | 26%                  | 14%         | 1%                | -              | 59%              |
|               |                      |             |