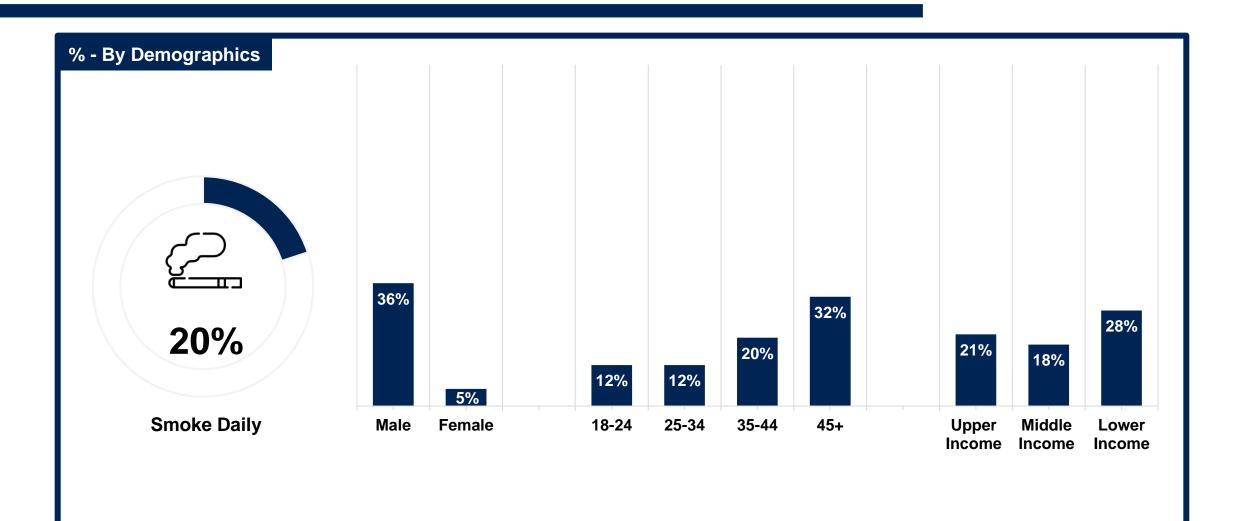

|                                              |                                                    |                            |
| Upper Income        | 22%                                         | 21%                                          | 15%                                                | 12%                        |
| Middle Income       | 15%                                         | 15%                                          | 13%                                                | 8%                         |
| Lower Income        | 15%                                         | 13%                                          | 9%                                                 | 11%                        |





# Smoking Prevalence





### **Prevalence Of Daily Smoking**







# **Dietary Habits**



### **Healthy Eating Habits**





### **Unhealthy Eating Habits**





### **Eating Habits – By Demographics**

|               |                                                          |                                | 600<br>000                                   | :<br>:                                                     | \$ 0m                                              |                                      |
|---------------|----------------------------------------------------------|--------------------------------|----------------------------------------------|------------------------------------------------------------|----------------------------------------------------|--------------------------------------|
|               | Eat Homemade Food<b