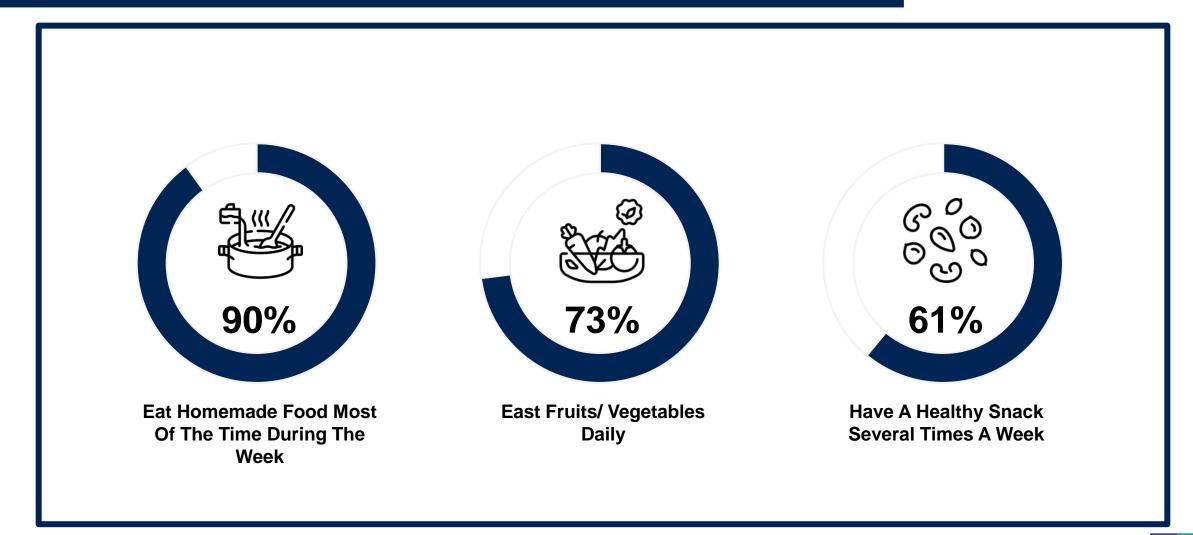

|                            |
| Upper Income        | 22%                                         | 21%                                          | 15%                                                | 12%                        |
| Middle Income       | 15%                                         | 15%                                          | 13%                                                | 8%                         |
| Lower Income        | 15%                                         | 13%                                          | 9%                                                 | 11%                        |





# Smoking Prevalence





### **Prevalence Of Daily Smoking**







# **Dietary Habits**



### **Healthy Eating Habits**





### **Unhealthy Eating Habits**





### **Eating Habits – By Demographics**

|               |                                                          |                                | 600<br>000                                   | :<br>:                                                     | \$ 0m                                              |                                      |
|---------------|----------------------------------------------------------|--------------------------------|----------------------------------------------|------------------------------------------------------------|----------------------------------------------------|--------------------------------------|
|               | Eat Homemade Food<br>Most Of The Time<br>During The Week | Eat Fruits/Vegetables