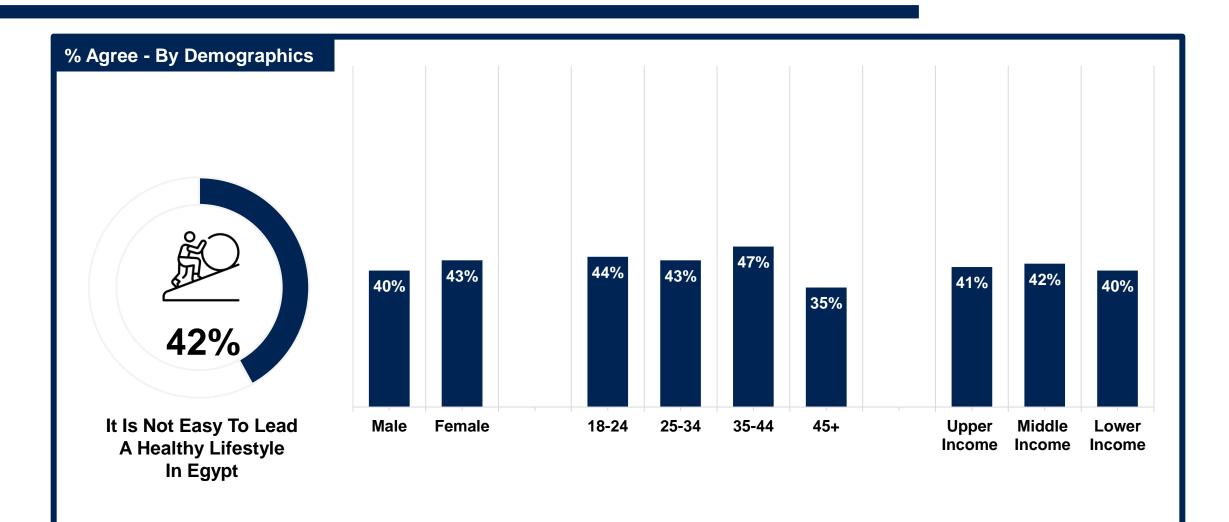

# 28 - © Ipsos – Spotlight\*Egypt: Views On Food And Health

# Food Purchasing Habits



### **Food Purchasing Habits**





### Willingness to Pay More for Healthier Foods





### **Choosing Light Food Options**





### **Opting For Packaged Meals**





# Nutritional Labels Literacy



### **Reading Nutritional Labels**





### **Understanding The Nutritional Labels**

% Ease Of Understanding Nutritional Labels - By Demographics 55% 55% 58% 61% 60% 63% 64% 65% 65% 39% 61% 45% 45% 42% 40% 39% 37% 35% 35% 36% Easy To Understand Difficult To Understand Male Female 18-24 25-34 35-44 45+ Upper Middle Lower Income Income Income



### What Do People Look At On Food Labels?







# Challenges Behind Leading A Healthy Lifestyle



### The Difficulty Of Leading A Healthy Lifestyle In Egypt





### **Perceptions On Barriers To A Healthy Lifestyle**





### Perceptions On Barriers To A Healthy Lifestyle – By Demographics

| % - By Demographics | Brands And Manufacturers Do Not<br>Promote Health And Nutrition | Governments Are Not Implementing<br>Strict Rules And Regulations That<br>Promote A Healthy Lifestyle | People Around Me Do Not<br>Encourage Me To Be/Eat Healthier | Information On Being Healthy Is Not<br>Easily Available In Egypt |
|---------------------|-----------------------------------------------------------------|------------------------------------------------------------------------------------------------------|-------------------------------------------------------------|------------------------------------------------------------------|
| Total