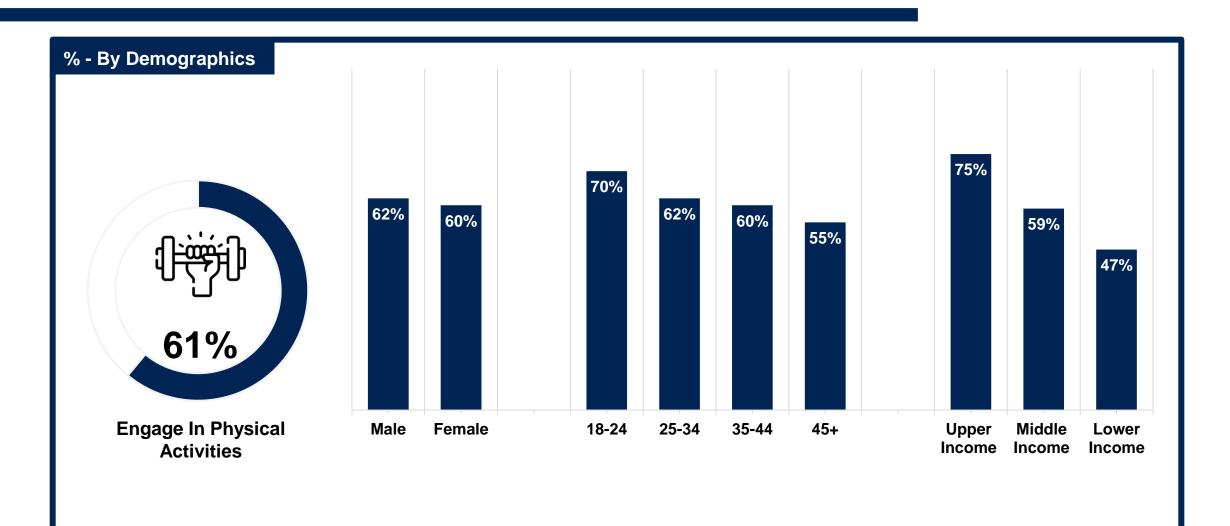

| -                 | 1%             | 64%              |
| 35-44         | 13%                  | 14%         | 3%                | -              | 71%              |
| 45+           | 20%                  | 11%         | 7%                | 2%             | 60%              |
|               |                      |             |                   |                |                  |
| Upper Income  | 26%                  | 12%         | 5%                | 3%             | 54%              |
| Middle Income | 21%                  | 12%         | 2%                | 1%             | 64%              |
| Lower Income  | 13%                  | 15%         | 2%                | -              | 70%              |





# Exercising Habits



### **Engaging In Physical Activities**



Ipsos

Q: Do you ?

### **Types Of Physical Activities**





### **Types Of Physical Activities – By Demographics**

| % - By Demographics | e a construction of the co | Û ÇOFÎ                        |                                   |
|---------------------|--------------------------------------------------------------------------------------------------------------------------------------------------------------------------------------------------------------------------------------------------------------------------------------------------------------------------------------------------------------------------------------------------------------------------------------------------------------------------------------------------------------------------------------------------------