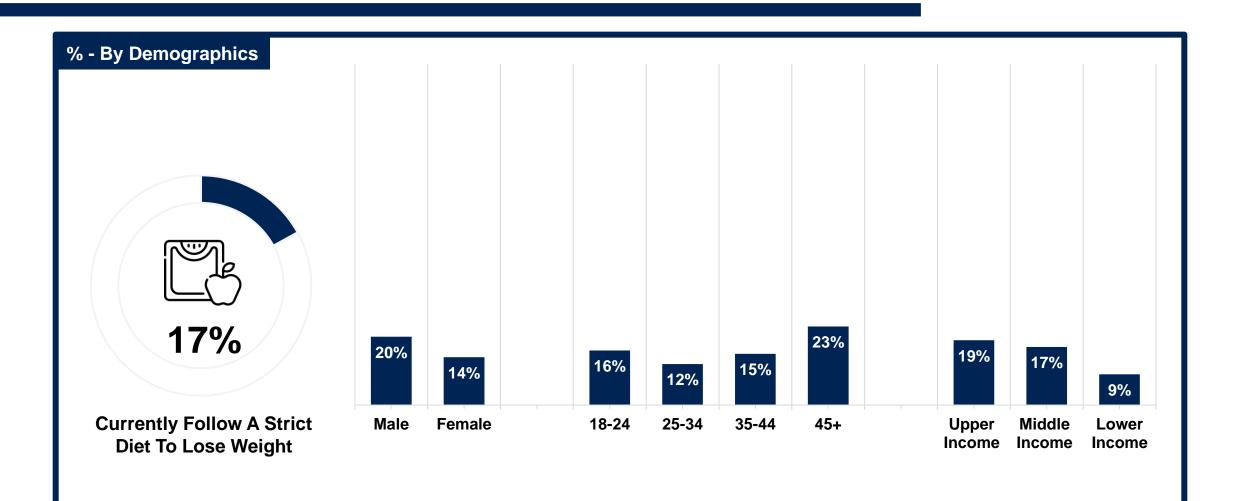

| 55%                                                | 54%                                  |
| Middle Income | 92%                                                      | 74%                            | 62%                                          | 64%                                                        | 59%                                                | 46%                                  |
| Lower Income  | 91%                                                      | 49%                            | 49%                                          | 66%                                                        | 51%                                                | 40%                                  |



### **Following A Diet To Lose Weight**





### **Views On Diet Plans**





# 28 - © Ipsos – Spotlight\*Egypt: Views On Food And Health

# Food Purchasing Habits



### **Food Purchasing Habits**





### Willingness to Pay More for Healthier Foods





### **Choosing Light Food Options**





### **Opting For Packaged Meals**





# Nutritional Labels Literacy



### **Reading Nutritional Labels**





### **Understanding The Nutritional Labels**

% Ease Of Understanding Nutritional Labels - By Demographics 55% 55% 58% 61% 60% 63% 64% 65% 65% 39% 61% 45% 45% 42% 40% 39% 37% 35% 35% 36% Easy To Understand Difficult To Understand Male Female 18-24 25-34 35-44 45+ Upper Middle Lower Income Income Income



### What Do People Look At On Food Labels?







# Challenges Behind Leading A Healthy Lifestyle



### The Difficulty Of Le