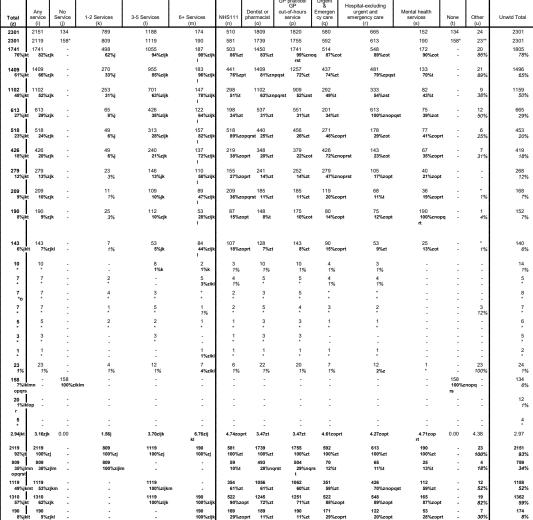

#### Q201. Do you think the general standard of care provided by the NHS over the last 12 months has...? Base: All respondents

Unweighted Total
Weighted Total
Got much better
Got slightly better
Stayed about the same
Got slightly worse
Got much worse
Don't know
Mean
Better

|              |                    | Use of SC S                        | ervices P12M                          |                   |                   | NHS wo            | rker status          |                       |                              | SC wo             | rker status       |                                  | Health proble | em/disability |             |
|--------------|--------------------|------------------------------------|---------------------------------------|-------------------|-------------------|-------------------|----------------------|-----------------------|------------------------------|-------------------|-------------------|----------------------------------|---------------|---------------|-------------|
| Total<br>(z) | Any service<br>(a) | Any service<br>(personally)<br>(b) | Any service<br>(friend/family)<br>(c) | No service<br>(d) | NHS Worker<br>(e) | Personally<br>(f) | Friend/Family<br>(g) | Not NHS Worker<br>(h) | Social Care<br>Worker<br>(i) | Personally<br>(j) | Friend/Family (k) | Not Social Care<br>Worker<br>(I) | Yes<br>(m)    | No<br>(n)     | Unwtd Total |
| 2301         | 610                | 141                                | 571                                   | 1626              | 880               | 145               | 757                  | 1406                  | 364                          | 58                | 314               | 1912                             | 528           | 1737          | 2301        |
| 2301         | 602                | 143*                               | 562                                   | 1601              | 929               | 159               | 798                  | 1351                  | 399                          | 67*               | 340               | 1864                             | 469           | 1786          | 2301        |
| 29           | 11                 | 6                                  | 10                                    | 17                | 9                 | 3                 | 6                    | 19                    | 8                            | 1                 | 6                 | 20                               | 11            | 18            | 26          |
| 1%           | 2%                 | <b>4%zd</b>                        | 2%                                    | 1%                | 1%                | 2%                | 1%                   | 1%                    | 2%                           | 2%                | 2%                | 1%                               | 2%            | 1%            | 1%          |
| 158          | 45                 | 13                                 | 42                                    | 100               | 74                | 20                | 61                   | 84                    | 31                           | 7                 | 24                | 126                              | 30            | 126           | 153         |
| 7%           | 8%                 | 9%                                 | 7%                                    | 6%                | 8%                | 13%zeh            | 8%                   | 6%                    | 8%                           | 10%               | 7%                | 7%                               | 6%            | 7%            | 7%          |
| 823          | 194                | 47                                 | 178                                   | 591               | 322               | 51                | 281                  | 493                   | 126                          | 22                | 108               | 689                              | 129           | 682           | 798         |
| 36%cn        | 1 32%              | 33%                                | 32%                                   | 37%               | 35%               | 32%               | 35%                  | 37%                   | 32%                          | 33%               | 32%               | 37%z                             | 27%           | 38%zm         | 35%         |
| 719          | 198                | 38                                 | 192                                   | 497               | 319               | 39                | 283                  | 394                   | 132                          | 22                | 113               | 572                              | 149           | 558           | 721         |
| 31%h         | 33%                | 26%                                | 34%                                   | 31%               | <b>34%zfh</b>     | 24%               | 35%zfh               | 29%                   | 33%                          | 33%               | 33%               | 31%                              | 32%           | 31%           | 31%         |
| 499          | 137                | 34                                 | 126                                   | 351               | 174               | 44                | 139                  | 319                   | 88                           | 14                | 75                | 403                              | 143           | 342           | 538         |
| 22%eg        | n 23%              | 24%                                | 22%                                   | 22%               | 19%               | 28%eg             | 17%                  | <b>24%zeg</b>         | 22%                          | 21%               | 22%               | 22%                              | 31%zn         | 19%           | 23%         |
| 73           | 17                 | 6                                  | 15                                    | 46                | 29                | 2                 | 28                   | 42                    | 13                           | -                 | 13                | 55                               | 6             | 60            | 65          |
| 3%m          | 3%                 | 4%                                 | 3%                                    | 3%                | 3%                | 1%                | 3%                   | 3%                    | 3%                           |                   | 4%                | 3%                               | 1%            | 3%m           | 3%          |
| 2.33m        | 2.31               | 2.41                               | 2.30                                  | 2.32              | 2.36              | 2.36              | 2.37                 | 2.31                  | 2.32                         | 2.39              | 2.31              | 2.33                             | 2.17          | 2.37zm        | 2.29        |
| 187          | 56                 | 19                                 | 52                                    | 117               | 84                | 23                | 67                   | 103                   | 39                           | 8                 | 31                | 146                              | 41            | 143           | 179         |
| 8%d          | 9%                 | 13%d                               | 9%                                    | 7%                | 9%                | 15%zeg            | h 8%                 | 8%                    | 10%                          | 12%               | 9%                | 8%                               | 9%            | 8%            | 8%          |
| 1218         | 335                | 72                                 | 318                                   | 848               | 493               | 83                | 422                  | 713                   | 220                          | 36                | 188               | 975                              | 293           | 900           | 1259        |
| 53%n         | 56%                | 50%                                | 56%                                   | 53%               | 53%               | 52%               | 53%                  | 53%                   | 55%                          | 54%               | 55%               | 52%                              | 62%zn         | 50%           | 55%         |

Fieldwork dates: 23rd November - 29th November 2023 Respondent type: KnowledgePanel Members - UK, 16+ Source: Ipsoc (JN J21-101207-01) Filename: 23-000461 WAVE 231123S HFP wtd v3 PublicUse ProportionsMeans: Columns Tested (5r ink level) - zialbicid - zielfigh - ziiljkri - zimin Overlap fromtieu eued. \* small base