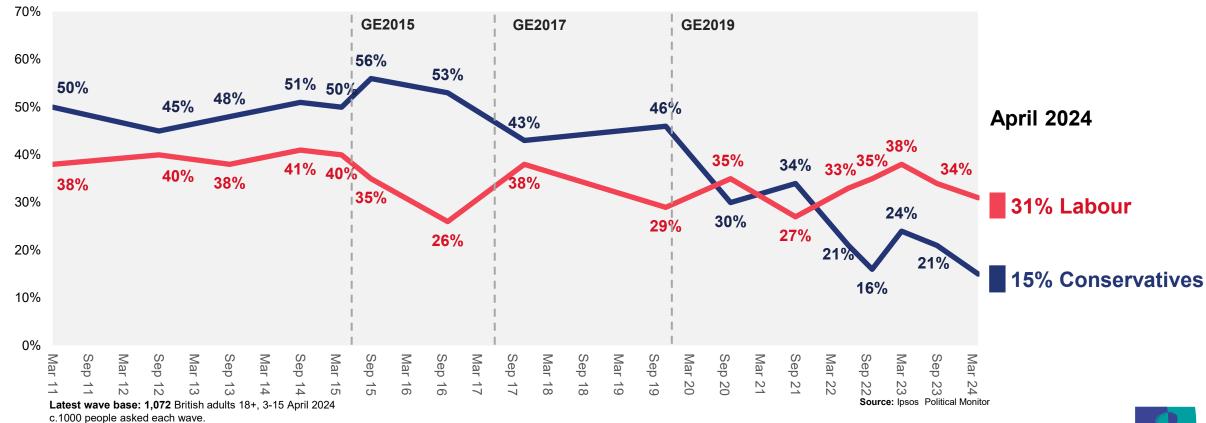

## Party image: Fit to govern

I am now going to read out some things both favourable and unfavourable that have been said about various political parties. Which of these if any do you think apply to...? Fit to govern

#### % Describing ... as "fit to govern", 2011-2024