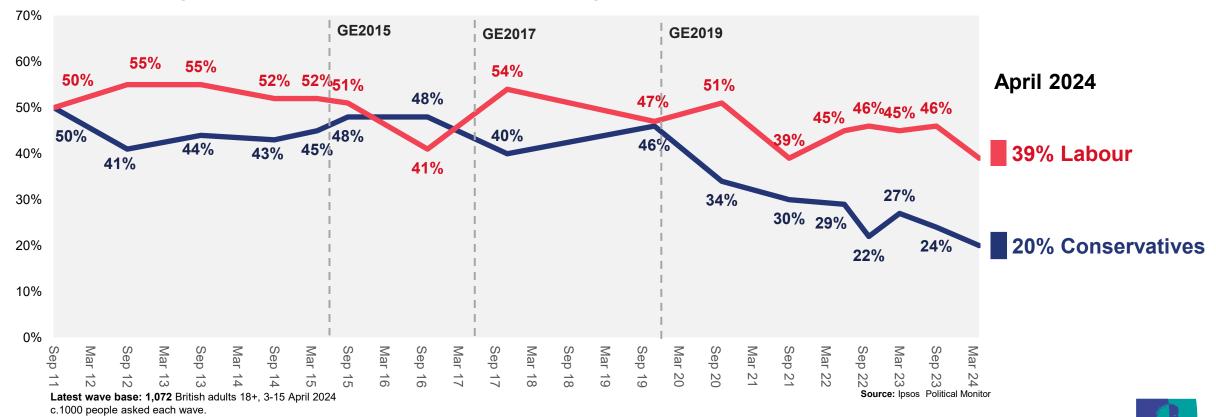

## Party image: Understands the problems facing Britain

I am now going to read out some things both favourable and unfavourable that have been said about various political parties. Which of these if any do you think apply to...? Understands the problems facing GB

#### % Describing ... as "Understands the problems facing Britain", 2011-2024