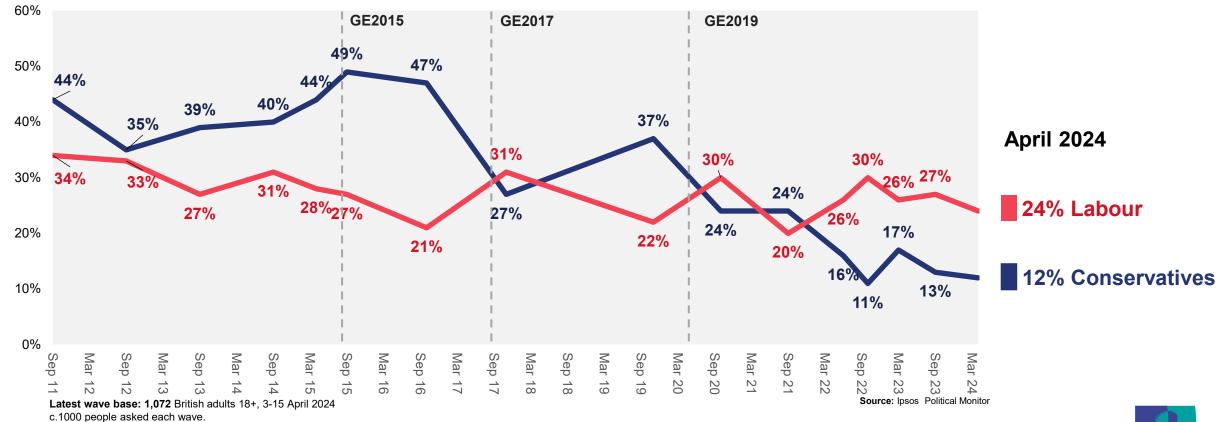

## Party image: Will promise anything to win votes

I am now going to read out some things both favourable and unfavourable that have been said about various political parties. Which of these if any do you think apply to...? Will promise anything to win votes

% Describing ... as "will promise anything to win votes", 2011-2024