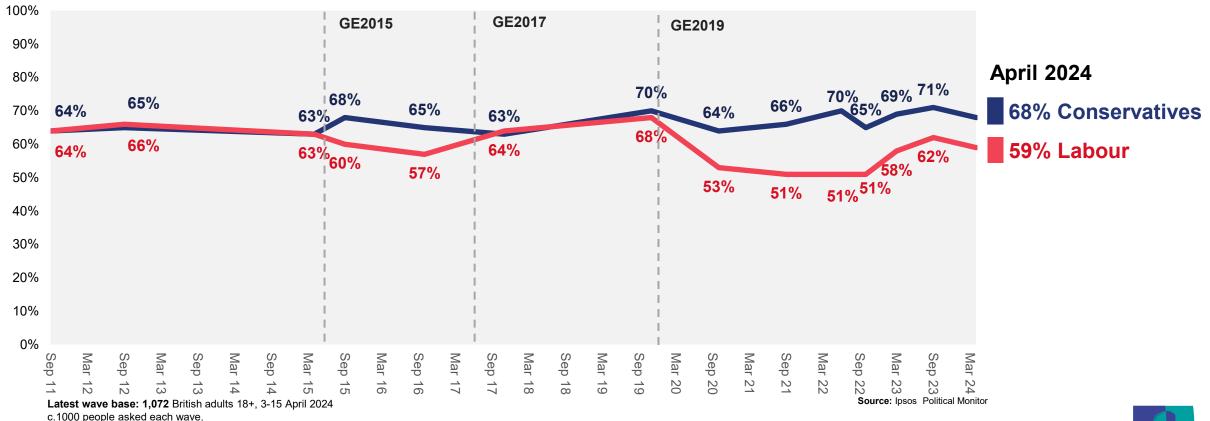

## Party image: Understands the problems facing Britain

I am now going to read out some things both favourable and unfavourable that have been said about various political parties. Which of these if any do you think apply to...? Understands the problems facing GB

#### % Describing ... as "Understands the problems facing Britain", 2011-2024