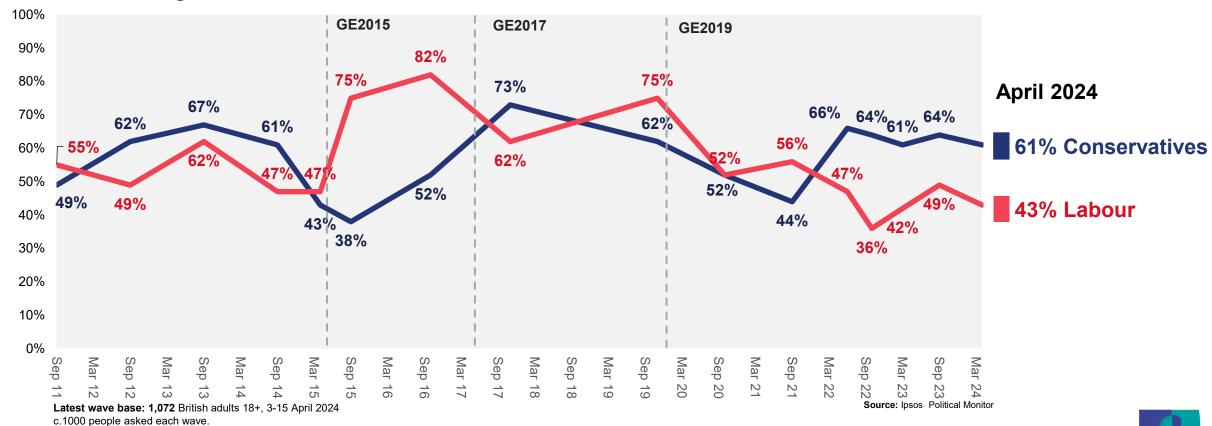

## Party image: Has a good team of leaders

I am now going to read out some things both favourable and unfavourable that have been said about various political parties. Which of these if any do you think apply to...? Has a good team of leaders

#### % Describing ... as "has a good team of leaders", 2011-2024