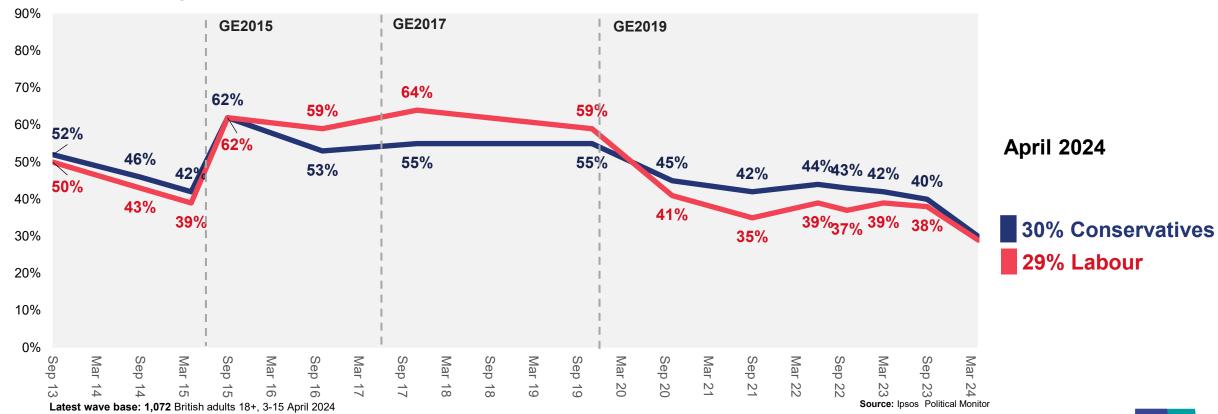

## Party image: Different to other parties

I am now going to read out some things both favourable and unfavourable that have been said about various political parties. Which of these if any do you think apply to...? Different to other parties

% Describing ... as "Different to other parties", 2013-2024

c.1000 people asked each wave.