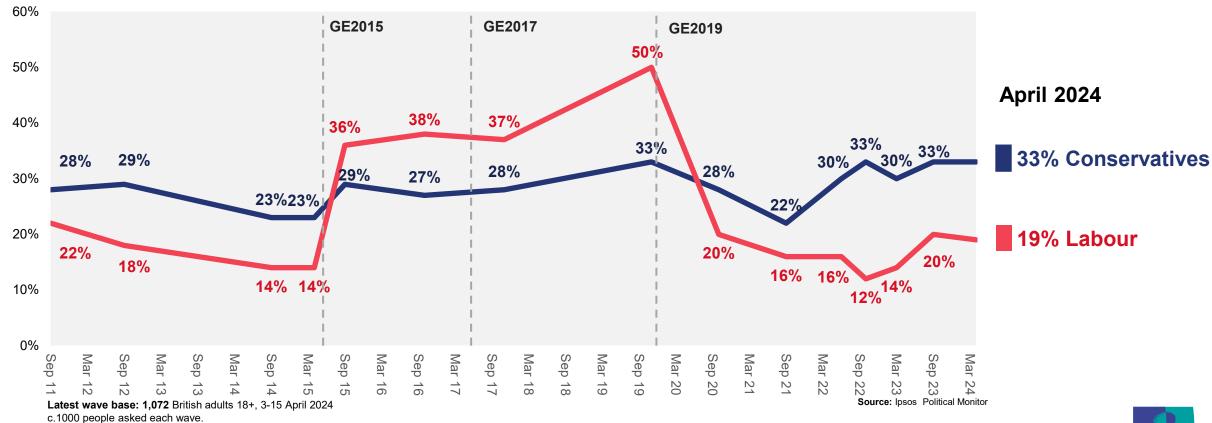

## Party image: Keeps its promises

I am now going to read out some things both favourable and unfavourable that have been said about various political parties. Which of these if any do you think apply to...? Keeps its promises

#### % Describing ... as "it keeps its promises", 2011-2024