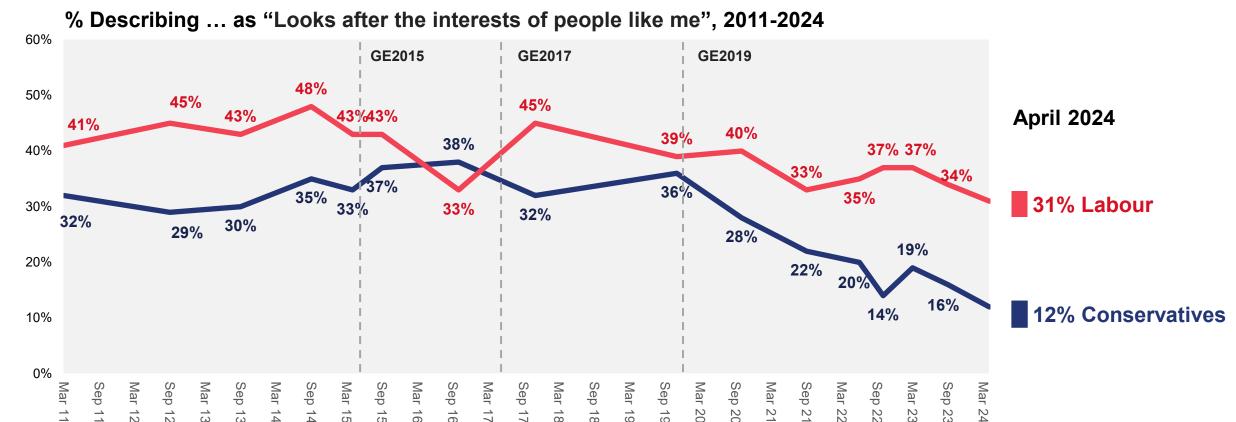

## Party image: Looks after the interests of people like me

I am now going to read out some things both favourable and unfavourable that have been said about various political parties. Which of these if any do you think apply to...? Looks after the interests of people like me

Source: Ipsos Political Monito

c.1000 people asked each wave.

Latest wave base: 1,072 British adults 18+, 3-15 April 2024