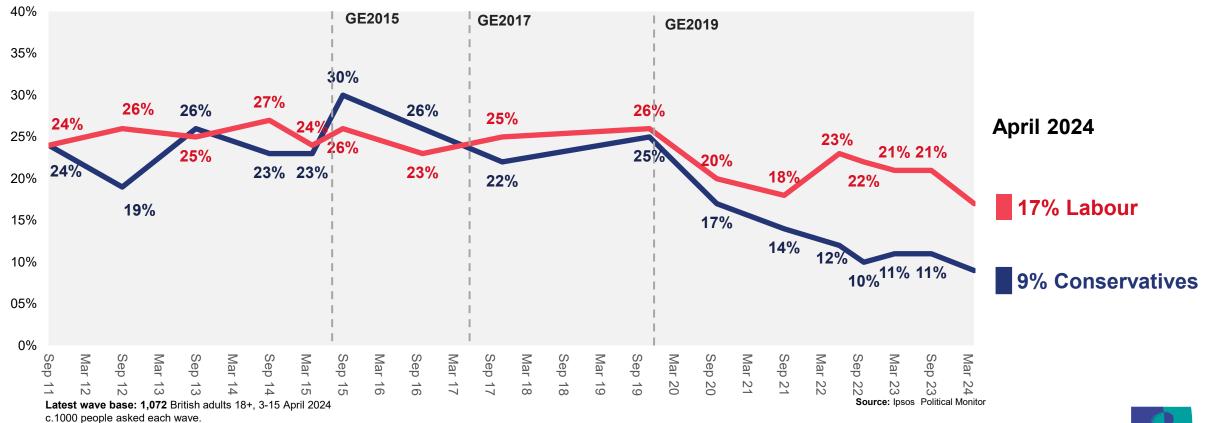

## Party image: Keeps its promises

I am now going to read out some things both favourable and unfavourable that have been said about various political parties. Which of these if any do you think apply to...? Keeps its promises

#### % Describing ... as "it keeps its promises", 2011-2024