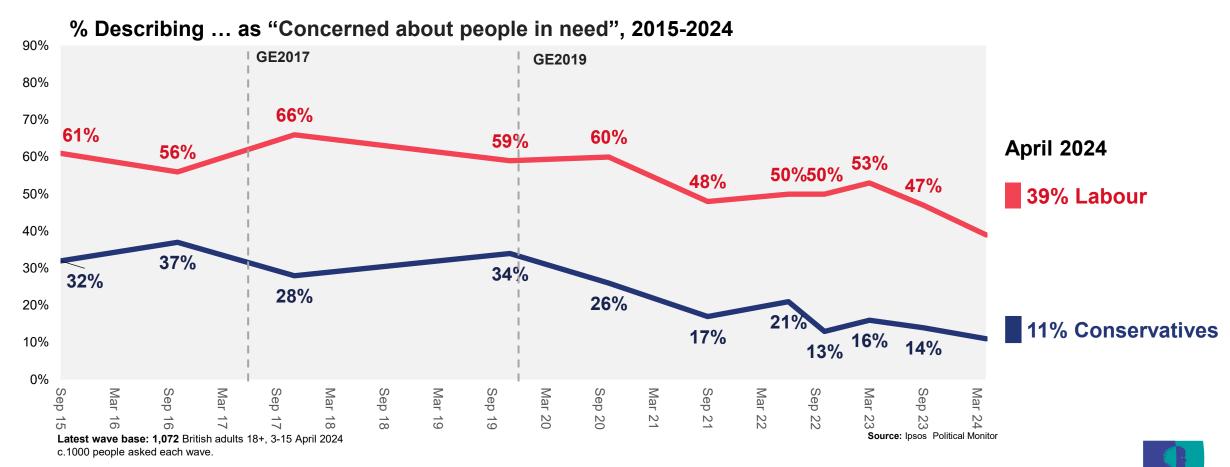

## Party image: Concerned about people in need

I am now going to read out some things both favourable and unfavourable that have been said about various political parties. Which of these if any do you think apply to...? Concerned about people in need