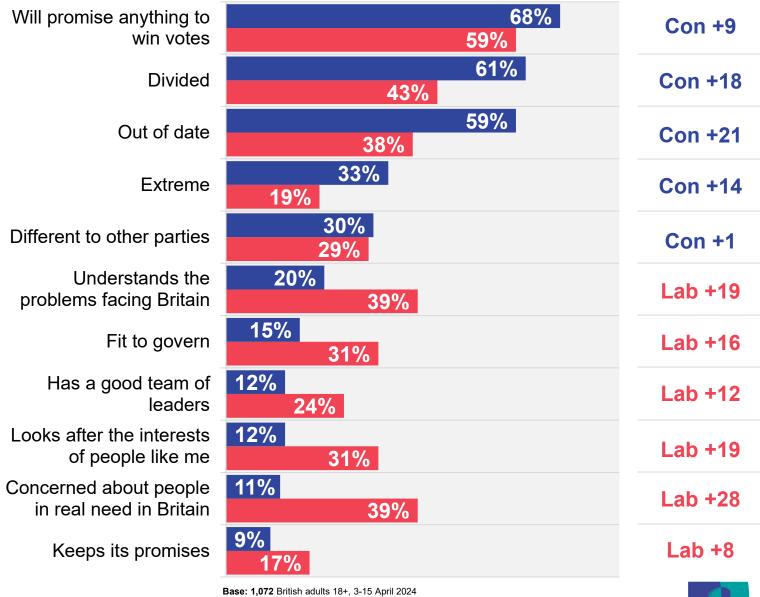

## Party image: Conservatives vs Labour

I am now going to read out some things both favourable and unfavourable that have been said about various political parties. Which of these if any do you think apply to...?

- The Conservative party
- The Labour party