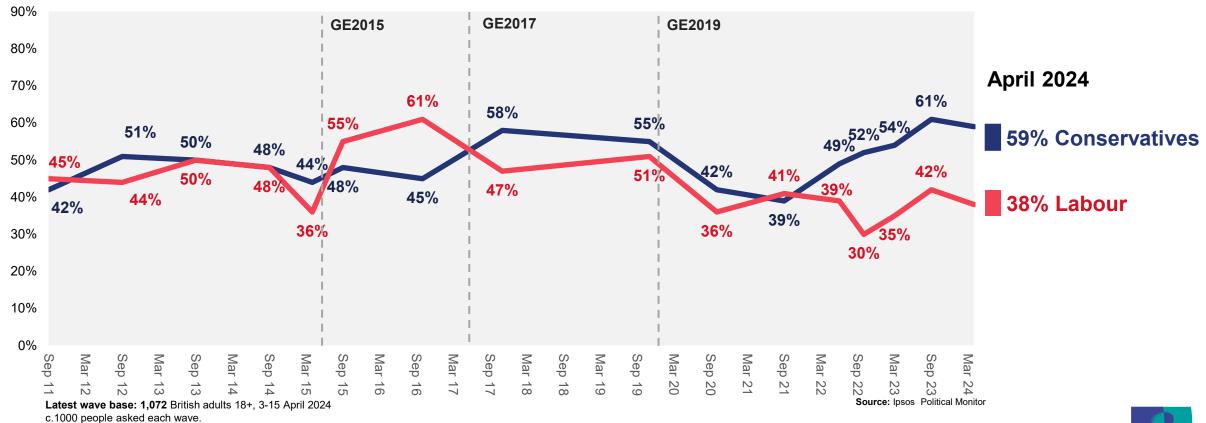

## Party image: Fit to govern

I am now going to read out some things both favourable and unfavourable that have been said about various political parties. Which of these if any do you think apply to...? Fit to govern

#### % Describing ... as "fit to govern", 2011-2024