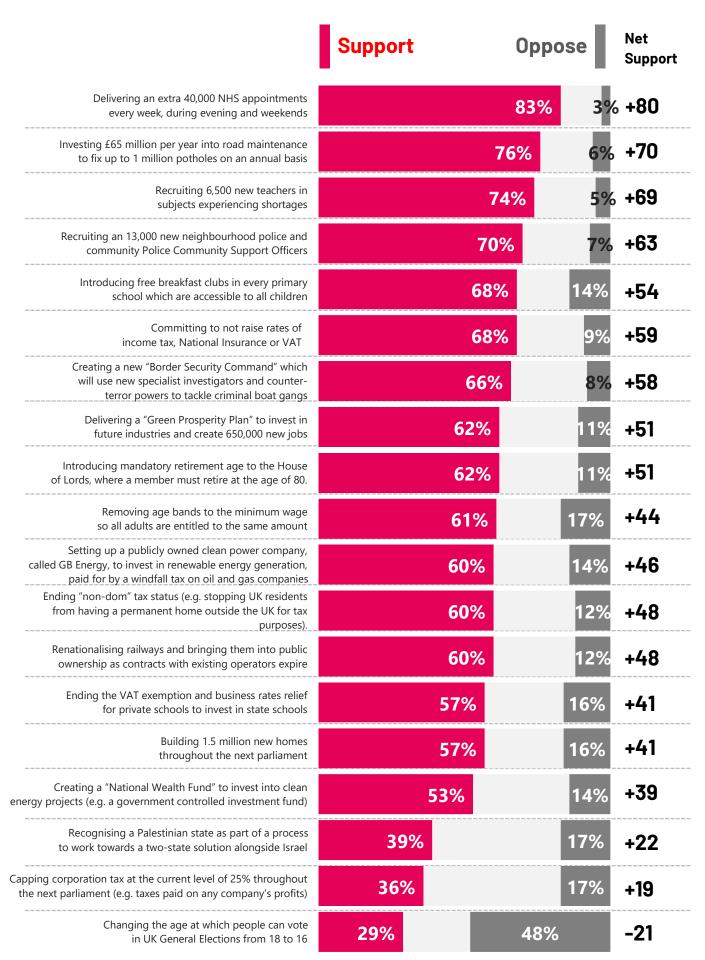

## What do the public think of policies in the Labour Party's manifesto?

As you may know, in the build-up to the General Election on July 4<sup>th</sup>, political parties are announcing policies in their manifestos. To what extent, if either, do you support or oppose the following policies from the Labour Party's manifesto?

**Base: 1,083** Online British adults aged 18-75, 12-13 June 2024