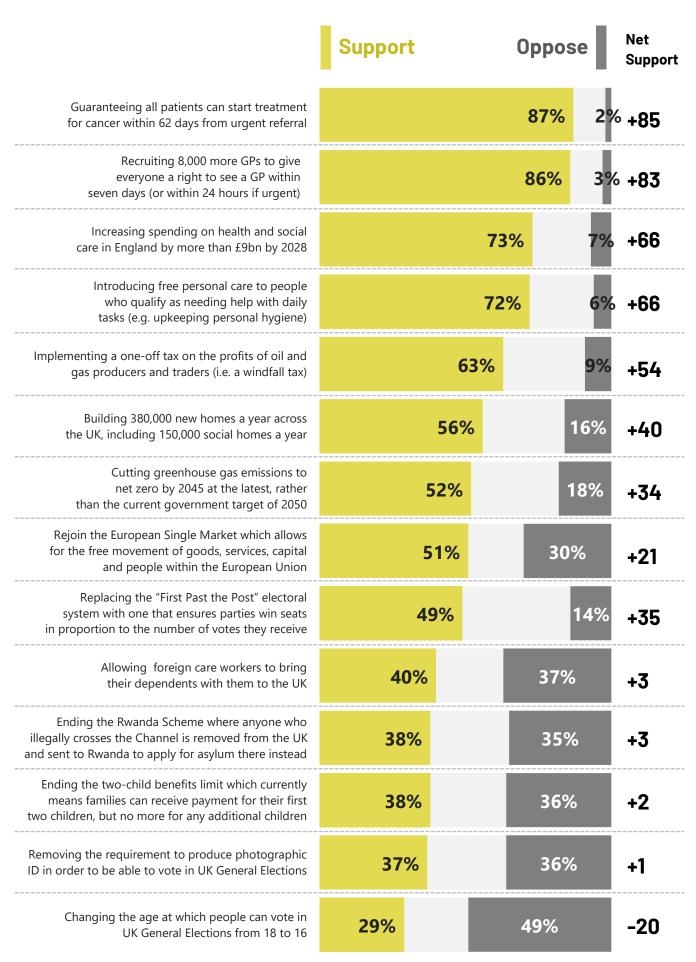

## What do the public think of policies in the Liberal Democrats' manifesto?

As you may know, in the build-up to the General Election on July 4<sup>th</sup>, political parties are announcing policies in their manifestos. To what extent, if either, do you support or oppose the following policies from the Liberal Democrats' manifesto?

**Base: 1,170** Online British adults aged 18-75, 11-12 June 2024