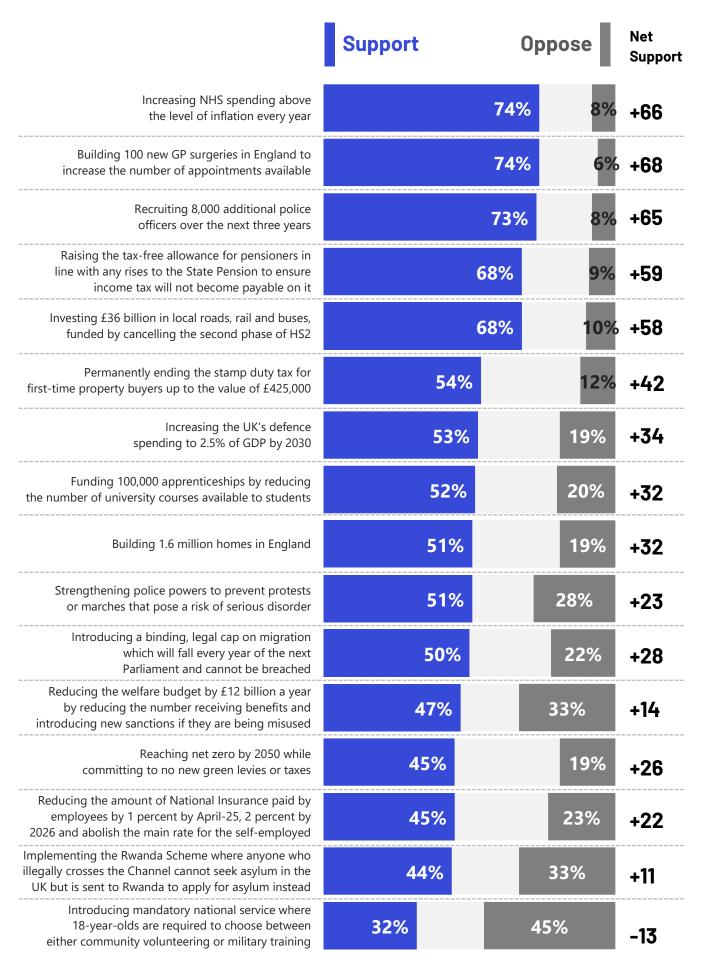

## What do the public think of policies in the Conservative's manifesto?

As you may know, in the build-up to the General Election on July 4<sup>th</sup>, political parties are announcing policies in their manifestos. To what extent, if either, do you support or oppose the following policies from the Conservative's manifesto?

**Base: 1,170** Online British adults aged 18-75, 11-12 June 2024