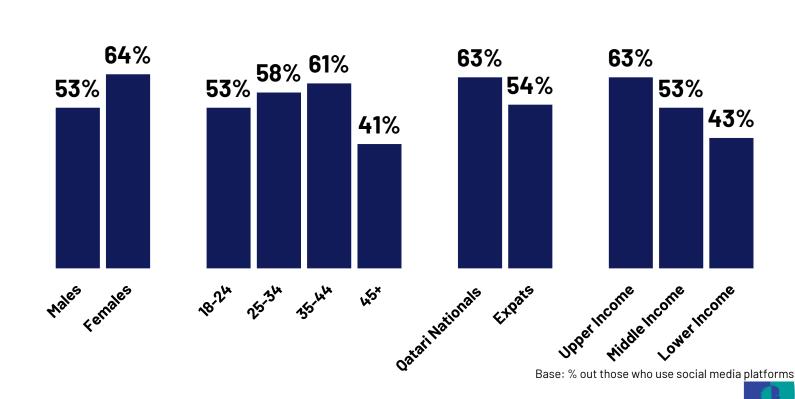

### Social media main uses

#### % - by demographics

|                  |                                        |                               |                              |                      |                                                | ₩=                                                | الناب ال | <u></u>                                      |                                                         | <b>□</b>                                   |
|------------------|----------------------------------------|-------------------------------|------------------------------|----------------------|------------------------------------------------|---------------------------------------------------|----------------------------------------------------------------------------------------------------------------|----------------------------------------------|---------------------------------------------------------|--------------------------------------------|
|                  | Stay connected with friends and family | Discover news and information | Entertainment<br>and leisure | Learn about products | Share and view<br>updates, photos<br>or videos | Follow and engage<br>with brands or<br>businesses | Promote personal or<br>professional projects                                                                   | Participate in<br>professional<br>networking | Follow and engage<br>with celebrities<br>or influencers | Find and participate in online communities |
| Total            | 55%                                    | 50%                           | 44%                          | 23%                  | 22%                                            | 14%                                               | 13%                                                                                                            | 12%                                          | 11%                                                     | 10%                                        |
| Male             | 53%                                    | 48%                           | 44%                          | 20%                  | 22%                                            | 15%                                               | 14%                                                                                                            | 14%                                          | 13%                                                     | 11%                                        |
| Female           | 65%                                    | 55%                           | 45%                          | 31%                  | 22%                                            | 9%                                                | 7%                                                                                                             | 8%                                           | 6%                                                      | 7%                                         |
| 18-24            | 48%                                    | 45%                           | 41%                          | 19%                  | 24%                                            | 26%                                               | 14%                                                                                                            | 11%                                          | 10%                                                     | 18%                                        |
| 25-34            | 53%                                    | 52%                           | 49%                          | 23%                  | 23%                                            | 11%                                               | 11%                                                                                                            | 11%                                          | 15%                                                     | 8%                                         |
| 35-44            | 59%                                    | 51%                           | 43%                          | 22%                  | 18%                                            | 11%                                               | 17%                                                                                                            | 14%                                          | 7%                                                      | 12%                                        |
| 45+              | 61%                                    | 45%                           | 37%                          | 24%                  | 24%                                            | 14%                                               | 10%                                                                                                            | 16%                                          | 9%                                                      | 8%                                         |
|                  |                                        |                               |                              |                      |                                                |                                                   |                                                                                                                |                                              |                                                         |                                            |
| Qatari Nationals | 36%                                    | 41%                           | 43%                          | 24%                  | 18%                                            | 27%                                               | 17%                                                                                                            | 10%                                          | 26%                                                     | 15%                                        |
| Expats           | 57%                                    | 51%                           | 44%                          | 22%                  | 22%                                            | 12%                                               | 12%                                                                                                            | 13%                                          | 10%                                                     | 10%                                        |
|                  |                                        |                               |                              |                      |                                                |                                                   |                                                                                                                |                                              |                                                         |                                            |
| Upper Income     | 49%                                    | 43%                           | 44%                          | 25%                  | 27%                                            | 18%                                               | 16%                                                                                                            | 14%                                          | 15%                                                     | 14%                                        |
| Middle Income    | 60%                                    | 54%                           | 44%                          | 20%                  | 18%                                            | 12%                                               | 12%                                                                                                            | 12%                                          | 9%                                                      | 8%                                         |
| Lower Income     | 57%                                    | 54%                           | 46%                          | 24%                  | 22%                                            | 7%                                                | 5%                                                                                                             | 12%                                          | 8%                                                      | 8%                                         |

Base: % out those who use social media platforms