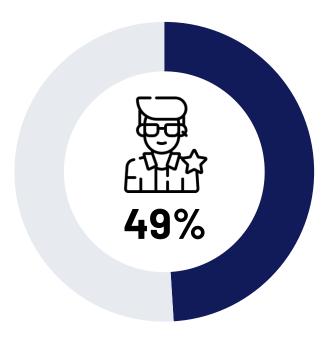

# Do people follow celebrities and influencers on social media platforms?

Follow influencers

49%

Follow celebrities

## Following influencers on social media platforms

Follow influencers on social media platforms