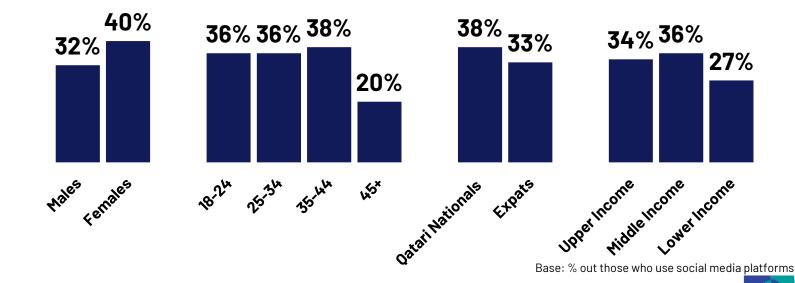

# **Trends adoption**

% distribution of trend adopters - by demographics

Laggards Main Followers Early Adopters

| Total            | 40% | 40% | 20% |
|------------------|-----|-----|-----|
|                  |     |     |     |
| Male             | 37% | 40% | 23% |
| Female           | 51% | 40% | 10% |
|                  |     |     |     |
| 18-24            | 33% | 45% | 22% |
| 25-34            | 40% | 36% | 24% |
| 35-44            | 43% | 42% | 15% |
| 45+              | 43% | 40% | 17% |
|                  |     |     |     |
| Qatari Nationals | 42% | 45% | 13% |
| Expats           | 40% | 39% | 21% |
|                  |     |     |     |
| Upper Income     | 30% | 44% | 26% |
| Middle Income    | 45% | 39% | 16% |
| Lower Income     | 51% | 31% | 19% |