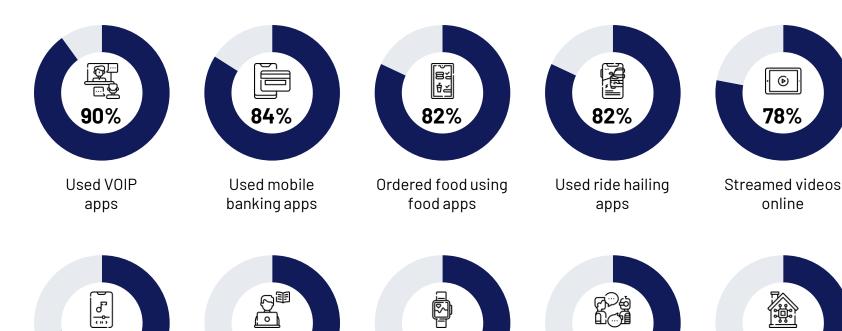

## **Technology integration**

% usage in the past six months

**72**%

Engaged in online learning or attended virtual classes

68%

Used fitness or health tracking apps or devices

66%

**63**%

Used virtual assistant services

**(b)** 

**78**%

online

Used smart home devices or automation technologies

Used video conferencing tools

Participated in

online/mobile gaming

or esports activities

Used digital wallet apps

Used AR or VR apps, devices or experiences

# **Technology integration**

% usage in the past six months - by demographics

|                  |                   |                             | ###################################### |           | (e)                |                                     |                             | F <sub>O</sub>    |                            |                                         | ()<br>()<br>()                        |                            |                                      |                               |
|------------------|-------------------|-----------------------------|----------------------------------------|-----------|--------------------|-------------------------------------|-----------------------------|-------------------|----------------------------|-----------------------------------------|---------------------------------------|----------------------------|--------------------------------------|-------------------------------|
|                  | Used VOIP<br>apps | Used mobile<br>banking apps | Ordered food<br>using food apps        | Used ride | Streamed<br>videos | Used video<br>conferencing<br>tools | Used digital<br>wallet apps | Streamed<br>music | Engaged in online learning | Used health<br>tracking<br>apps/devices | Used virtual<br>assistant<br>services | Used smart<br>home devices | Participated in online/mobile gaming | Used AR or VR<br>apps/devices |
| Total            | 90%               | 84%                         | 82%                                    | 82%       | <b>78</b> %        | 77%                                 | 76%                         | <b>72</b> %       | 68%                        | 66%                                     | 63%                                   | 48%                        | 43%                                  | 30%                           |
|                  |                   |                             |                                        |           |                    |                                     |                             |                   |                            |                                         |                                       |                            |                                      |                               |
| Male             | 92%               | 85%                         | 81%                                    | 82%       | 81%                | 78%                                 | 77%                         | 72%               | 67%                        | 66%                                     | 64%                                   | 51%                        | 47%                                  | 33%                           |
| Female           | 86%               | 80%                         | 87%                                    | 81%       | 69%                | 75%                                 | 70%                         | 71%               | 72%                        | 64%                                     | 61%                                   | 37%                        | 27%                                  | 21%                           |
|                  |                   |                             |                                        |           |                    |                                     |                             |                   |                            |                                         |                                       |                            |                                      |                               |
| 18-24            | 82%               | 70%                         | 67%                                    | 78%       | 72%                | 78%                                 | 73%                         | 72%               | 66%                        | 66%                                     | 62%                                   | 58%                        | 46%                                  | 46%                           |
| 25-34            | 91%               | 85%                         | 83%                                    | 84%       | 78%                | 76%                                 | 77%                         | 73%               | 69%                        | 67%                                     | 68%                                   | 49%                        | 47%                                  | 32%                           |
| 35-44            | 93%               | 87%                         | 90%                                    | 86%       | 77%                | 76%                                 | 78%                         | 71%               | 65%                        | 70%                                     | 64%                                   | 48%                        | 40%                                  | 27%                           |
| 45+              | 91%               | 87%                         | 80%                                    | 74%       | 85%                | 81%                                 | 70%                         | 72%               | 74%                        | 56%                                     | 52%                                   | 37%                        | 34%                                  | 19%                           |
|                  |                   |                             |                                        |           |                    |                                     |                             |                   |                            |                                         |                                       |                            |                                      |                               |
| Qatari Nationals | 82%               | 85%                         | 95%                                    | 71%       | 81%                | 80%                                 | 75%                         | 82%               | 70%                        | 70%                                     | 69%                                   | 58%                        | 57%                                  | 38%                           |
| Expats           | 91%               | 84%                         | 81%                                    | 83%       | 78%                | 77%                                 | 76%                         | 71%               | 68%                        | 65%                                     | 63%                                   | 47%                        | 41%                                  | 29%                           |
|                  |                   |                             |                                        |           |                    |                                     |                             |                   |                            |                                         |                                       |                            |                                      |                               |
| Upper Income     | 90%               | 88%                         | 84%                                    | 82%       | 82%                | 86%                                 | 82%                         | 80%               | 75%                        | 74%                                     | 71%                                   | 59%                        | 47%                                  | 38%                           |
| Middle Income    | 90%               | 84%                         | 84%                                    | 85%       | 76%                | 75%                                 | 75%                         | 71%               | 66%                        | 64%                                     | 60%                                   | 41%                        | 44%                                  | 28%                           |
| Lower Income     | 94%               | 73%                         | 69%                                    | 73%       | 74%                | 58%                                 | 60%                         | 56%               | 61%                        | 50%                                     | 54%                                   | 40%                        | 29%                                  | 18%                           |