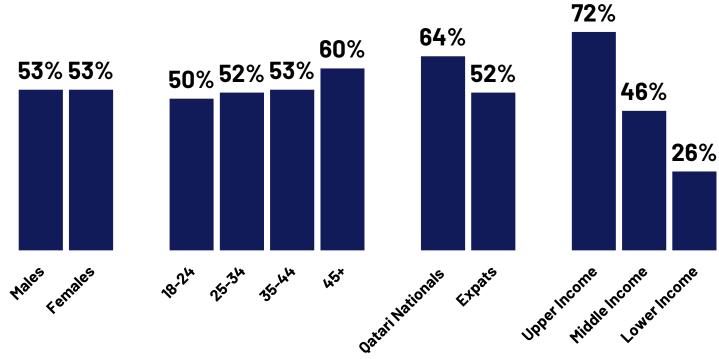

# **Trends adoption**

% distribution of trend adopters - by demographics

Laggards Main Followers Early Adopters

| Total            | 40% | 40% | 20% |
|------------------|-----|-----|-----|
|                  |     |     |     |
| Male             | 37% | 40% | 23% |
| Female           | 51% | 40% | 10% |
|                  |     |     |     |
| 18-24            | 33% | 45% | 22% |
| 25-34            | 40% | 36% | 24% |
| 35-44            | 43% | 42% | 15% |
| 45+              | 43% | 40% | 17% |
|                  |     |     |     |
| Qatari Nationals | 42% | 45% | 13% |
| Expats           | 40% | 39% | 21% |
|                  |     |     |     |
| Upper Income     | 30% | 44% | 26% |
| Middle Income    | 45% | 39% | 16% |
| Lower Income     | 51% | 31% | 19% |