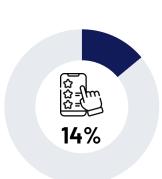

### Social media main uses

To stay connected with friends and family

To follow and engage with brands or businesses

To discover news and information

To promote personal or professional projects

For entertainment and leisure

To participate in professional networking

To learn about products

To follow and engage with celebrities or influencers

To share and view updates, photos or videos

To find and participate in online communities

Base: % out those who use social media platforms

#### % - by demographics

|                  |                                        |                               |                              |                      |                                                | ₩=                                                | الناب ال | <u></u>                                      |                                                         | <b>□</b>                                   |
|------------------|----------------------------------------|-------------------------------|------------------------------|----------------------|------------------------------------------------|---------------------------------------------------|----------------------------------------------------------------------------------------------------------------|----------------------------------------------|---------------------------------------------------------|--------------------------------------------|
|                  | Stay connected with friends and family | Discover news and information | Entertainment<br>and leisure | Learn about products | Share and view<br>updates, photos<br>or videos | Follow and engage<br>with brands or<br>businesses | Promote personal or<br>professional projects                                                                   | Participate in<br>professional<br>networking | Follow and engage<br>with celebrities<br>or influencers | Find and participate in online communities |
| Total            | 55%                                    | 50%                           | 44%                          | 23%                  | 22%                                            | 14%                                               | 13%                                                                                                            | 12%                                          | 11%                                                     | 10%                                        |
| Male             | 53%                                    | 48%                           | 44%                          | 20%                  | 22%                                            | 15%                                               | 14%                                                                                                            | 14%                                          | 13%                                                     | 11%                                        |
| Female           | 65%                                    | 55%                           | 45%                          | 31%                  | 22%                                            | 9%                                                | 7%                                                                                                             | 8%                                           | 6%                                                      | 7%                                         |
| 18-24            | 48%                                    | 45%                           | 41%                          | 19%                  | 24%                                            | 26%                                               | 14%                                                                                                            | 11%                                          | 10%                                                     | 18%                                        |
| 25-34            | 53%                                    | 52%                           | 49%                          | 23%                  | 23%                                            | 11%                                               | 11%                                                                                                            | 11%                                          | 15%                                                     | 8%                                         |
| 35-44            | 59%                                    | 51%                           | 43%                          | 22%                  | 18%                                            | 11%                                               | 17%                                                                                                            | 14%                                          | 7%                                                      | 12%                                        |
| 45+              | 61%                                    | 45%                           | 37%                          | 24%                  | 24%                                            | 14%                                               | 10%                                                                                                            | 16%                                          | 9%                                                      | 8%                                         |
|                  |                                        |                               |                              |                      |                                                |                                                   |                                                                                                                |                                              |                                                         |                                            |
| Qatari Nationals | 36%                                    | 41%                           | 43%                          | 24%                  | 18%                                            | 27%                                               | 17%                                                                                                            | 10%                                          | 26%                                                     | 15%                                        |
| Expats           | 57%                                    | 51%                           | 44%                          | 22%                  | 22%                                            | 12%                                               | 12%                                                                                                            | 13%                                          | 10%                                                     | 10%                                        |
|                  |                                        |                               |                              |                      |                                                |                                                   |                                                                                                                |                                              |                                                         |                                            |
| Upper Income     | 49%                                    | 43%                           | 44%                          | 25%                  | 27%                                            | 18%                                               | 16%                                                                                                            | 14%                                          | 15%                                                     | 14%                                        |
| Middle Income    | 60%                                    | 54%                           | 44%                          | 20%                  | 18%                                            | 12%                                               | 12%                                                                                                            | 12%                                          | 9%                                                      | 8%                                         |
| Lower Income     | 57%                                    | 54%                           | 46%                          | 24%                  | 22%                                            | 7%                                                | 5%                                                                                                             | 12%                                          | 8%                                                      | 8%                                         |