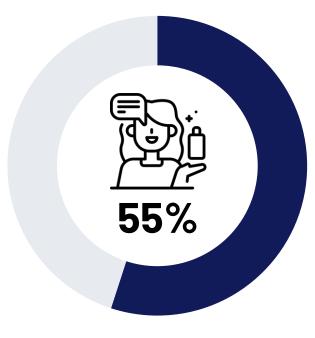

### Social media main uses

To stay connected with friends and family

To follow and engage with brands or businesses

To discover news and information

To promote personal or professional projects

For entertainment and leisure

To participate in professional networking

To learn about products

To follow and engage with celebrities or influencers

To share and view updates, photos or videos

To find and participate in online communities

Base: % out those who use social media platforms

### Social media main uses

#### % - by demographics

|                  |                                        |                               |                              |                      |                                                | ₩=                                                | الناب ال | <u></u>                                      |                                                         | <b>□</b>                                   |
|------------------|----------------------------------------|-------------------------------|------------------------------|----------------------|------------------------------------------------|---------------------------------------------------|----------------------------------------------------------------------------------------------------------------|----------------------------------------------|---------------------------------------------------------|--------------------------------------------|
|                  | Stay connected with friends and family | Discover news and information | Entertainment<br>and leisure | Learn about products | Share and view<br>updates, photos<br>or videos | Follow and engage<br>with brands or<br>businesses | Promote personal or<br>professional projects                                                                   | Participate in<br>professional<br>networking | Follow and engage<br>with celebrities<br>or influencers | Find and participate in online communities |
| Total            | 55%                                    | 50%                           | 44%                          | 23%                  | 22%                                            | 14%                                               | 13%                                                                                                            | 12%                                          | 11%                                                     | 10%                                        |
| Male             | 53%                                    | 48%                           | 44%                          | 20%                  | 22%                                            | 15%                                               | 14%                                                                                                            | 14%                                          | 13%                                                     | 11%                                        |
| Female           | 65%                                    | 55%                           | 45%                          | 31%                  | 22%                                            | 9%                                                | 7%                                                                                                             | 8%                                           | 6%                                                      | 7%                                         |
| 18-24            | 48%                                    | 45%                           | 41%                          | 19%                  | 24%                                            | 26%                                               | 14%                                                                                                            | 11%                                          | 10%                                                     | 18%                                        |
| 25-34            | 53%                                    | 52%                           | 49%                          | 23%                  | 23%                                            | 11%                                               | 11%                                                                                                            | 11%                                          | 15%                                                     | 8%                                         |
| 35-44            | 59%                                    | 51%                           | 43%                          | 22%                  | 18%                                            | 11%                                               | 17%                                                                                                            | 14%                                          | 7%                                                      | 12%                                        |
| 45+              | 61%                                    | 45%                           | 37%                          | 24%                  | 24%                                            | 14%                                               | 10%                                                                                                            | 16%                                          | 9%                                                      | 8%                                         |
|                  |                                        |                               |                              |                      |                                                |                                                   |                                                                                                                |                                              |                                                         |                                            |
| Qatari Nationals | 36%                                    | 41%                           | 43%                          | 24%                  | 18%                                            | 27%                                               | 17%                                                                                                            | 10%                                          | 26%                                                     | 15%                                        |
| Expats           | 57%                                    | 51%                           | 44%                          | 22%                  | 22%                                            | 12%                                               | 12%                                                                                                            | 13%                                          | 10%                                                     | 10%                                        |
|                  |                                        |                               |                              |                      |                                                |                                                   |                                                                                                                |                                              |                                                         |                                            |
| Upper Income     | 49%                                    | 43%                           | 44%                          | 25%                  | 27%                                            | 18%                                               | 16%                                                                                                            | 14%                                          | 15%                                                     | 14%                                        |
| Middle Income    | 60%                                    | 54%                           | 44%                          | 20%                  | 18%                                            | 12%                                               | 12%                                                                                                            | 12%                                          | 9%                                                      | 8%                                         |
| Lower Income     | 57%                                    | 54%                           | 46%                          | 24%                  | 22%                                            | 7%                                                | 5%                                                                                                             | 12%                                          | 8%                                                      | 8%                                         |