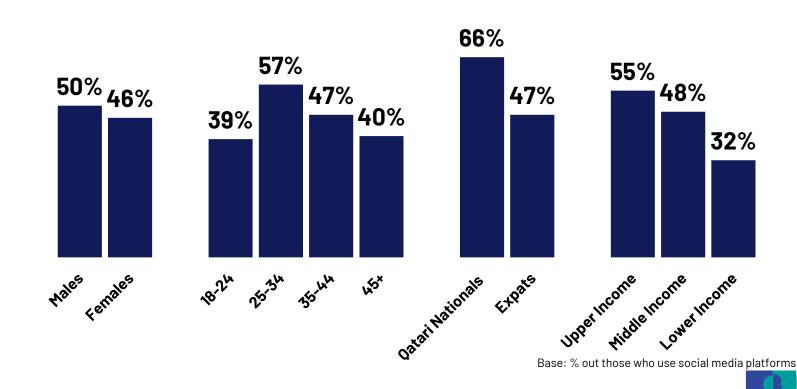

# Do people follow celebrities and influencers on social media platforms?

Follow influencers

49%

Follow celebrities

## Following influencers on social media platforms

Follow influencers on social media platforms