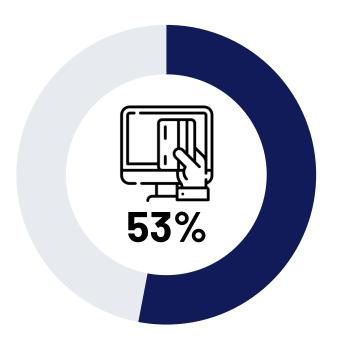

## **Technology integration**

% usage in the past six months

**72**%

Engaged in online learning or attended virtual classes

68%

Used fitness or health tracking apps or devices

66%

**63**%

Used virtual assistant services

**(b)** 

**78**%

online

Used smart home devices or automation technologies

Used video conferencing tools

Participated in

online/mobile gaming