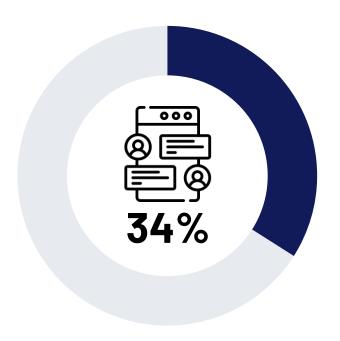

### Social media main uses

#### % - by demographics

|                  |                                        |                               |                              |                      |                                                | ₩=                                                | الناب ال | <u></u>                                      |                                                         | <b>□</b>                                   |
|------------------|----------------------------------------|-------------------------------|------------------------------|----------------------|------------------------------------------------|---------------------------------------------------|----------------------------------------------------------------------------------------------------------------|----------------------------------------------|---------------------------------------------------------|--------------------------------------------|
|                  | Stay connected with friends and family | Discover news and information | Entertainment<br>and leisure | Learn about products | Share and view<br>updates, photos<br>or videos | Follow and engage<br>with brands or<br>businesses | Promote personal or<br>professional projects                                                                   | Participate in<br>professional<br>networking | Follow and engage<br>with celebrities<br>or influencers | Find and participate in online communities |
| Total            | 55%                                    | 50%                           | 44%                          | 23%                  | 22%                                            | 14%                                               | 13%                                                                                                            | 12%                                          | 11%                                                     | 10%                                        |
| Male             | 53%                                    | 48%                           | 44%                          | 20%                  | 22%                                            | 15%                                               | 14%                                                                                                            | 14%                                          | 13%                                                     | 11%                                        |
| Female           | 65%                                    | 55%                           | 45%                          | 31%                  | 22%                                            | 9%                                                | 7%                                                                                                             | 8%                                           | 6%                                                      | 7%                                         |
| 18-24            | 48%                                    | 45%                           | 41%                          | 19%                  | 24%                                            | 26%                                               | 14%                                                                                                            | 11%                                          | 10%                                                     | 18%                                        |
| 25-34            | 53%                                    | 52%                           | 49%                          | 23%                  | 23%                                            | 11%                                               | 11%                                                                                                            | 11%                                          | 15%                                                     | 8%                                         |
| 35-44            | 59%                                    | 51%                           | 43%                          | 22%                  | 18%                                            | 11%                                               | 17%                                                                                                            | 14%                                          | 7%                                                      | 12%                                        |
| 45+              | 61%                                    | 45%                           | 37%                          | 24%                  | 24%                                            | 14%                                               | 10%                                                                                                            | 16%                                          | 9%                                                      | 8%                                         |
|                  |                                        |                               |                              |                      |                                                |                                                   |                                                                                                                |                                              |                                                         |                                            |
| Qatari Nationals | 36%                                    | 41%                           | 43%                          | 24%                  | 18%                                            | 27%                                               | 17%                                                                                                            | 10%                                          | 26%                                                     | 15%                                        |
| Expats           | 57%                                    | 51%                           | 44%                          | 22%                  | 22%                                            | 12%                                               | 12%                                                                                                            | 13%                                          | 10%                                                     | 10%                                        |
|                  |                                        |                               |                              |                      |                                                |                                                   |                                                                                                                |                                              |                                                         |                                            |
| Upper Income     | 49%                                    | 43%                           | 44%                          | 25%                  | 27%                                            | 18%                                               | 16%                                                                                                            | 14%                                          | 15%                                                     | 14%                                        |
| Middle Income    | 60%                                    | 54%                           | 44%                          | 20%                  | 18%                                            | 12%                                               | 12%                                                                                                            | 12%                                          | 9%                                                      | 8%                                         |
| Lower Income     | 57%                                    | 54%                           | 46%                          | 24%                  | 22%                                            | 7%                                                | 5%                                                                                                             | 12%                                          | 8%                                                      | 8%                                         |

Base: % out those who use social media platforms