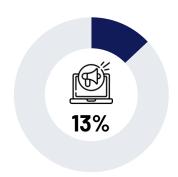

### Social media main uses

To stay connected with friends and family

To follow and engage with brands or businesses

To discover news and information

To promote personal or professional projects

For entertainment and leisure

To participate in professional networking

To learn about products

To follow and engage with celebrities or influencers

To share and view updates, photos or videos

To find and participate in online communities

Base: % out those who use social media platforms

#### % - by demographics

|                  |                                        |                               |                              |                      |                                                | ₩=                                                | الناب ال | <u></u>                                      |                                                         | <b>□</b>                                   |
|------------------|----------------------------------------|-------------------------------|------------------------------|----------------------|------------------------------------------------|---------------------------------------------------|----------------------------------------------------------------------------------------------------------------|----------------------------------------------|---------------------------------------------------------|--------------------------------------------|
|                  | Stay connected with friends and family | Discover news and information | Entertainment<br>and leisure | Learn about products | Share and view<br>updates, photos<br>or videos | Follow and engage<br>with brands or<br>businesses | Promote personal or<br>professional projects                                                                   | Participate in<br>professional<br>networking | Follow and engage<br>with celebrities<br>or influencers | Find and participate in online communities |
| Total            | 55%                                    | 50%                           | 44%                          | 23%                  | 22%                                            | 14%                                               | 13%                                                                                                            | 12%                                          | 11%                                                     | 10%                                        |
| Male             | 53%                                    | 48%                           | 44%                          | 20%                  | 22%                                            | 15%                                               | 14%                                                                                                            | 14%                                          | 13%                                                     | 11%                                        |
| Female           | 65%                                    | 55%                           | 45%                          | 31%                  | 22%                                            | 9%                                                | 7%                                                                                                             | 8%                                           | 6%                                                      | 7%                                         |
| 18-24            | 48%                                    | 45%                           | 41%                          | 19%                  | 24%                                            | 26%                                               | 14%                                                                                                            | 11%                                          | 10%                                                     | 18%                                        |
| 25-34            | 53%                                    | 52%                           | 49%                          | 23%                  | 23%                                            | 11%                                               | 11%                                                                                                            | 11%                                          | 15%                                                     | 8%                                         |
| 35-44            | 59%                                    | 51%                           | 43%                          | 22%                  | 18%                                            | 11%                                               | 17%                                                                                                            | 14%                                          | 7%                                                      | 12%                                        |
| 45+              | 61%                                    | 45%                           | 37%                          | 24%                  | 24%                                            | 14%                                               | 10%                                                                                                            | 16%                                          | 9%                                                      | 8%                                         |
|                  |                                        |                               |                              |                      |                                                |                                                   |                                                                                                                |                                              |                                                         |                                            |
| Qatari Nationals | 36%                                    | 41%                           | 43%                          | 24%                  | 18%                                            | 27%                                               | 17%                                                                                                            | 10%                                          | 26%                                                     | 15%                                        |
| Expats           | 57%                                    | 51%                           | 44%                          | 22%                  | 22%                                            | 12%                                               | 12%                                                                                                            | 13%                                          | 10%                                                     | 10%                                        |
|                  |                                        |                               |                              |                      |                                                |                                                   |                                                                                                                |                                              |                                                         |                                            |
| Upper Income     | 49%                                    | 43%                           | 44%                          | 25%                  | 27%                                            | 18%                                               | 16%                                                                                                            | 14%                                          | 15%                                                     | 14%                                        |
| Middle Income    | 60%                                    | 54%                           | 44%                          | 20%                  | 18%                                            | 12%                                               | 12%                                                                                                            | 12%                                          | 9%                                                      | 8%                                         |
| Lower Income     | 57%                                    | 54%                           | 46%                          | 24%                  | 22%                                            | 7%                                                | 5%                                                                                                             | 12%                                          | 8%                                                      | 8%                                         |