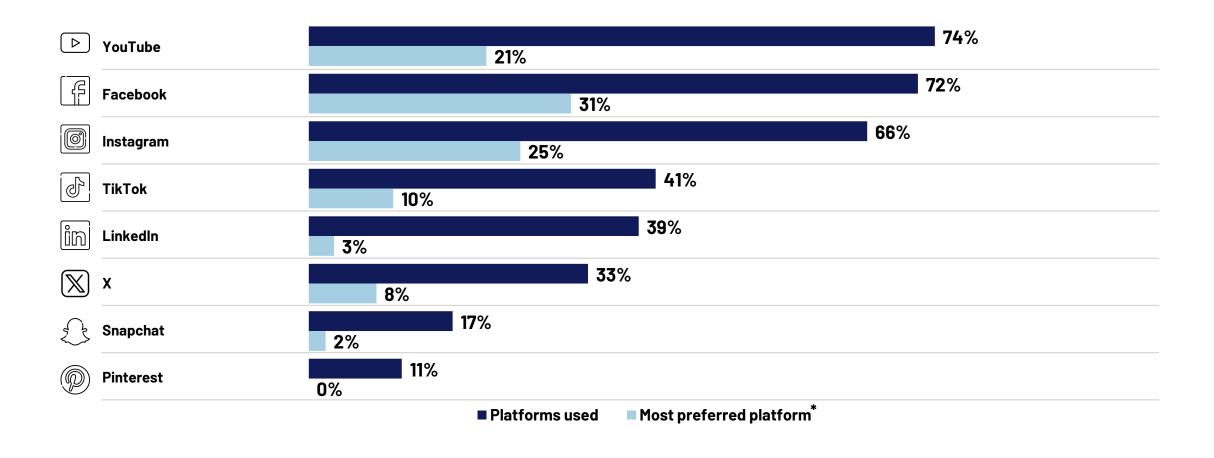

# Social media platforms usage

|                  |             |             |           |        | [1111]   | (/ 4) | $\longleftrightarrow$ |           |
|------------------|-------------|-------------|-----------|--------|----------|-------|-----------------------|-----------|
|                  | YouTube     | Facebook    | Instagram | TikTok | LinkedIn | X     | Snapchat              | Pinterest |
| Total            | <b>74</b> % | <b>72</b> % | 66%       | 41%    | 39%      | 33%   | 17%                   | 11%       |
|                  |             |             |           |        |          |       |                       |           |
| Male             | 75%         | 73%         | 62%       | 44%    | 39%      | 38%   | 17%                   | 8%        |
| Female           | 70%         | 68%         | 79%       | 31%    | 41%      | 13%   | 17%                   | 21%       |
|                  |             |             |           |        |          |       |                       |           |
| 18-24            | 75%         | 29%         | 58%       | 44%    | 19%      | 35%   | 29%                   | 3%        |
| 25-34            | 70%         | 71%         | 70%       | 36%    | 36%      | 37%   | 20%                   | 12%       |
| 35-44            | 76%         | 84%         | 69%       | 48%    | 43%      | 20%   | 14%                   | 16%       |
| 45+              | 77%         | 86%         | 57%       | 40%    | 56%      | 40%   | 7%                    | 8%        |
|                  |             |             |           |        |          |       |                       |           |
| Qatari Nationals | 79%         | 50%         | 65%       | 46%    | 25%      | 51%   | 33%                   | 12%       |
| Expats           | 73%         | 74%         | 66%       | 41%    | 41%      | 31%   | 16%                   | 11%       |
| •                |             |             |           |        |          |       |                       |           |
| Upper Income     | 76%         | 65%         | 67%       | 40%    | 40%      | 42%   | 17%                   | 8%        |
| Middle Income    | 72%         | 76%         | 68%       | 41%    | 40%      | 27%   | 17%                   | 13%       |
| Lower Income     | 75%         | 74%         | 55%       | 45%    | 32%      | 29%   | 19%                   | 14%       |

# Social media platforms preference

#### % - by demographics

|                  | Facebook    | Instagram | YouTube | TikTok | X   | LinkedIn | Snapchat |
|------------------|-------------|-----------|---------|--------|-----|----------|----------|
| Total            | <b>31</b> % | 25%       | 21%     | 10%    | 8%  | 3%       | 2%       |
|                  |             |           |         |        |     |          |          |
| Male             | 31%         | 19%       | 24%     | 11%    | 9%  | 4%       | 2%       |
| Female           | 32%         | 47%       | 11%     | 6%     | 1%  | 2%       | 1%       |
|                  |             |           |         |        |     |          |          |
| 18-24            | 13%         | 23%       | 28%     | 19%    | 11% | 2%       | 4%       |
| 25-34            | 30%         | 29%       | 20%     | 6%     | 9%  | 3%       | 2%       |
| 35-44            | 38%         | 27%       | 19%     | 9%     | 3%  | 4%       | -        |
| 45+              | 41%         | 13%       | 23%     | 11%    | 8%  | 2%       | 2%       |
|                  |             |           |         |        |     |          |          |
| Qatari Nationals | 12%         | 27%       | 19%     | 14%    | 15% | 5%       | 8%       |
| Expats           | 33%         | 25%       | 22%     | 9%     | 7%  | 3%       | 1%       |
| -                |             |           |         |        |     |          |          |
| Upper Income     | 32%         | 20%       | 21%     | 9%     | 13% | 3%       | 2%       |
| Middle Income    | 34%         | 32%       | 18%     | 7%     | 4%  | 4%       | 1%       |
| Lower Income     | 19%         | 16%       | 33%     | 17%    | 5%  | 2%       | 5%       |

Base: % out those who use social media platforms