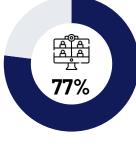

## **Technology integration**

% usage in the past six months

**72**%

Engaged in online learning or attended virtual classes

68%

Used fitness or health tracking apps or devices

66%

**63**%

Used virtual assistant services

**(b)** 

**78**%

online

Used smart home devices or automation technologies

Used video conferencing tools

Participated in

online/mobile gaming