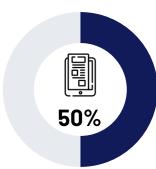

## **Technology integration**

% usage in the past six months

**72**%

Engaged in online learning or attended virtual classes

68%

Used fitness or health tracking apps or devices

66%

**63**%

Used virtual assistant services

**(b)** 

**78**%

online

Used smart home devices or automation technologies

Used video conferencing tools

Participated in

online/mobile gaming

# **Technology integration**

% usage in the past six months - by demographics

|                  |                   |                             | ###################################### |           | (e)                |                                     |                             | F <sub>O</sub>    |                            |                                         | ()<br>()<br>()                        |                            |                                      |                               |
|------------------|-------------------|-----------------------------|----------------------------------------|-----------|--------------------|-------------------------------------|-----------------------------|-------------------|----------------------------|-----------------------------------------|---------------------------------------|----------------------------|--------------------------------------|-------------------------------|
|                  | Used VOIP<br>apps | Used mobile<br>banking apps | Ordered food<br>using food apps        | Used ride | Streamed<br>videos | Used video<br>conferencing<br>tools | Used digital<br>wallet apps | Streamed<br>music | Engaged in online learning | Used health<br>tracking<br>apps/devices | Used virtual<br>assistant<br>services | Used smart<br>home devices | Participated in online/mobile gaming | Used AR or VR<br>apps/devices |
| Total            | 90%               | 84%                         | 82%                                    | 82%       | <b>78</b> %        | 77%                                 | 76%                         | <b>72</b> %       | 68%                        | 66%                                     | 63%                                   | 48%                        | 43%                                  | 30%                           |
|                  |                   |                             |                                        |           |                    |                                     |                             |                   |                            |                                         |                                       |                            |                                      |                               |
| Male             | 92%               | 85%                         | 81%                                    | 82%       | 81%                | 78%                                 | 77%                         | 72%               | 67%                        | 66%                                     | 64%                                   | 51%                        | 47%                                  | 33%                           |
| Female           | 86%               | 80%                         | 87%                                    | 81%       | 69%                | 75%                                 | 70%                         | 71%               | 72%                        | 64%                                     | 61%                                   | 37%                        | 27%                                  | 21%                           |
|                  |                   |                             |                                        |           |                    |                                     |                             |                   |                            |                                         |                                       |                            |                                      |                               |
| 18-24            | 82%               | 70%                         | 67%                                    | 78%       | 72%                | 78%                                 | 73%                         | 72%               | 66%                        | 66%                                     | 62%                                   | 58%                        | 46%                                  | 46%                           |
| 25-34            | 91%               | 85%                         | 83%                                    | 84%       | 78%                | 76%                                 | 77%                         | 73%               | 69%                        | 67%                                     | 68%                                   | 49%                        | 47%                                  | 32%                           |
| 35-44            | 93%               | 87%                         | 90%                                    | 86%       | 77%                | 76%                                 | 78%                         | 71%               | 65%                        | 70%                                     | 64%                                   | 48%                        | 40%                                  | 27%                           |
| 45+              | 91%               | 87%                         | 80%                                    | 74%       | 85%                | 81%                                 | 70%                         | 72%               | 74%                        | 56%                                     | 52%                                   | 37%                        | 34%                                  | 19%                           |
|                  |                   |                             |                                        |           |                    |                                     |                             |                   |                            |                                         |                                       |                            |                                      |                               |
| Qatari Nationals | 82%               | 85%                         | 95%                                    | 71%       | 81%                | 80%                                 | 75%                         | 82%               | 70%                        | 70%                                     | 69%                                   | 58%                        | 57%                                  | 38%                           |
| Expats           | 91%               | 84%                         | 81%                                    | 83%       | 78%                | 77%                                 | 76%                         | 71%               | 68%                        | 65%                                     | 63%                                   | 47%                        | 41%                                  | 29%                           |
|                  |                   |                             |                                        |           |                    |                                     |                             |                   |                            |                                         |                                       |                            |                                      |                               |
| Upper Income     | 90%               | 88%                         | 84%                                    | 82%       | 82%                | 86%                                 | 82%                         | 80%               | 75%                        | 74%                                     | 71%                                   | 59%                        | 47%                                  | 38%                           |
| Middle Income    | 90%               | 84%                         | 84%                                    | 85%       | 76%                | 75%                                 | 75%                         | 71%               | 66%                        | 64%                                     | 60%                                   | 41%                        | 44%                                  | 28%                           |
| Lower Income     | 94%               | 73%                         | 69%                                    | 73%       | 74%                | 58%                                 | 60%                         | 56%               | 61%                        | 50%                                     | 54%                                   | 40%                        | 29%                                  | 18%                           |