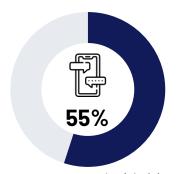

### Social media main uses

To stay connected with friends and family

To follow and engage with brands or businesses

To discover news and information

To promote personal or professional projects

For entertainment and leisure

To participate in professional networking

To learn about products

To follow and engage with celebrities or influencers

To share and view updates, photos or videos

To find and participate in online communities

Base: % out those who use social media platforms

#### % - by demographics

|                  |                                        |                               |                              |                      |                                                | ₩=                                                | الناب ال | <u></u>                                      |                                                         | <b>□</b>                                   |
|------------------|----------------------------------------|-------------------------------|------------------------------|----------------------|------------------------------------------------|---------------------------------------------------|----------------------------------------------------------------------------------------------------------------|----------------------------------------------|---------------------------------------------------------|--------------------------------------------|
|                  | Stay connected with friends and family | Discover news and information | Entertainment<br>and leisure | Learn about products | Share and view<br>updates, photos<br>or videos | Follow and engage<br>with brands or<br>businesses | Promote personal or<br>professional projects                                                                   | Participate in<br>professional<br>networking | Follow and engage<br>with celebrities<br>or influencers | Find and participate in online communities |
| Total            | 55%                                    | 50%                           | 44%                          | 23%                  | 22%                                            | 14%                                               | 13%                                                                                                            | 12%                                          | 11%                                                     | 10%                                        |
| Male             | 53%                                    | 48%                           | 44%                          | 20%                  | 22%                                            | 15%                                               | 14%                                                                                                            | 14%                                          | 13%                                                     | 11%                                        |
| Female           | 65%                                    | 55%                           | 45%                          | 31%                  | 22%                                            | 9%                                                | 7%                                                                                                             | 8%                                           | 6%                                                      | 7%                                         |
| 18-24            | 48%                                    | 45%                           | 41%                          | 19%                  | 24%                                            | 26%                                               | 14%                                                                                                            | 11%                                          | 10%                                                     | 18%                                        |
| 25-34            | 53%                                    | 52%                           | 49%                          | 23%                  | 23%                                            | 11%                                               | 11%                                                                                                            | 11%                                          | 15%                                                     | 8%                                         |
| 35-44            | 59%                                    | 51%                           | 43%                          | 22%                  | 18%                                            | 11%                                               | 17%                                                                                                            | 14%                                          | 7%                                                      | 12%                                        |
| 45+              | 61%                                    | 45%                           | 37%                          | 24%                  | 24%                                            | 14%                                               | 10%                                                                                                            | 16%                                          | 9%                                                      | 8%                                         |
|                  |                                        |                               |                              |                      |                                                |                                                   |                                                                                                                |                                              |                                                         |                                            |
| Qatari Nationals | 36%                                    | 41%                           | 43%                          | 24%                  | 18%                                            | 27%                                               | 17%                                                                                                            | 10%                                          | 26%                                                     | 15%                                        |
| Expats           | 57%                                    | 51%                           | 44%                          | 22%                  | 22%                                            | 12%                                               | 12%                                                                                                            | 13%                                          | 10%                                                     | 10%                                        |
|                  |                                        |                               |                              |                      |                                                |                                                   |                                                                                                                |                                              |                                                         |                                            |
| Upper Income     | 49%                                    | 43%                           | 44%                          | 25%                  | 27%                                            | 18%                                               | 16%                                                                                                            | 14%                                          | 15%                                                     | 14%                                        |
| Middle Income    | 60%                                    | 54%                           | 44%                          | 20%                  | 18%                                            | 12%                                               | 12%                                                                                                            | 12%                                          | 9%                                                      | 8%                                         |
| Lower Income     | 57%                                    | 54%                           | 46%                          | 24%                  | 22%                                            | 7%                                                | 5%                                                                                                             | 12%                                          | 8%                                                      | 8%                                         |