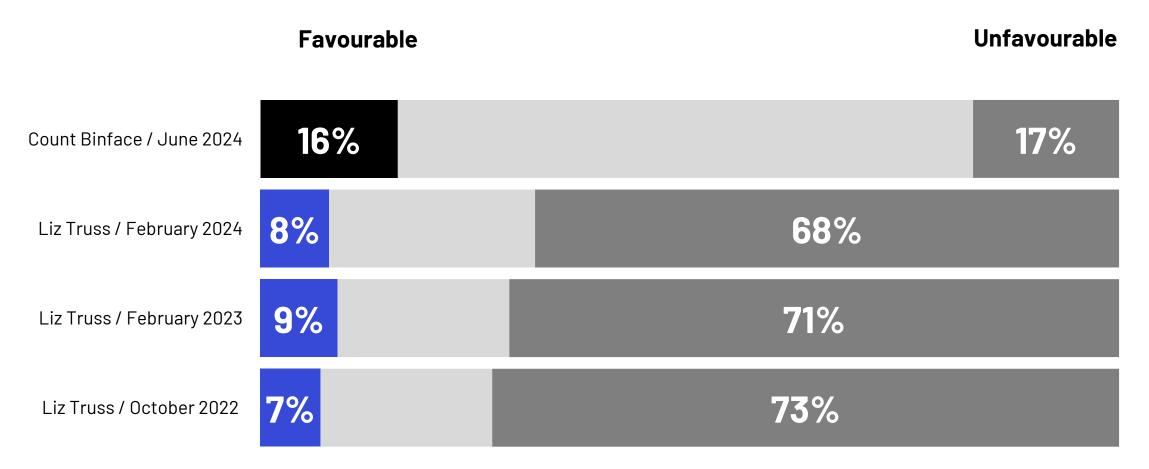

### **Count Binface vs Liz Truss**

To what extent, if at all, do you have a favourable or unfavourable opinion of ...?

Base: C,1000 Online British adults each month.