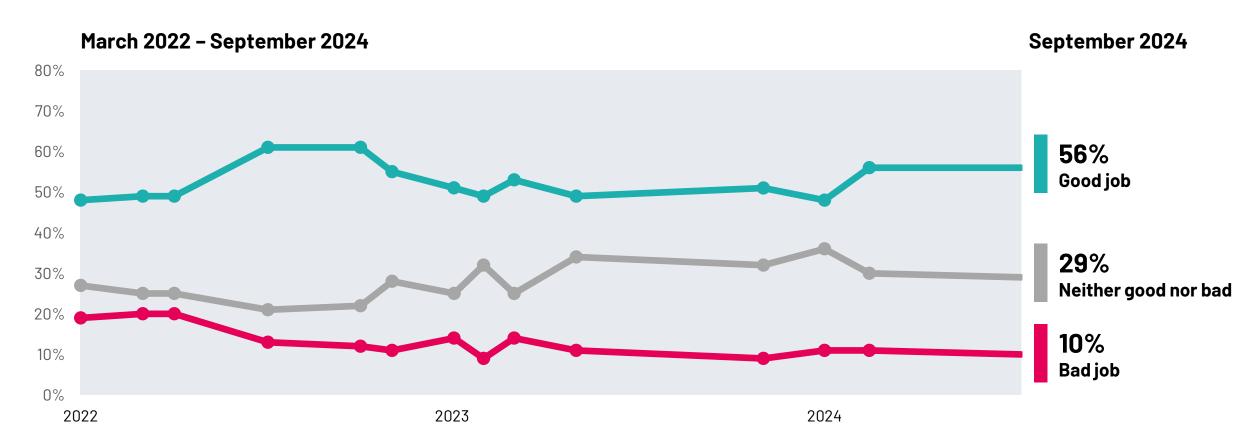

# 56% continue to think King Charles III is doing a good job as King

To what extent, if at all, do you think King Charles III is doing a good job or bad job as King?

<sup>\*</sup>Note 2018 not exactly comparable as sample was aged 18-65 (more recent surveys based on 18-75)