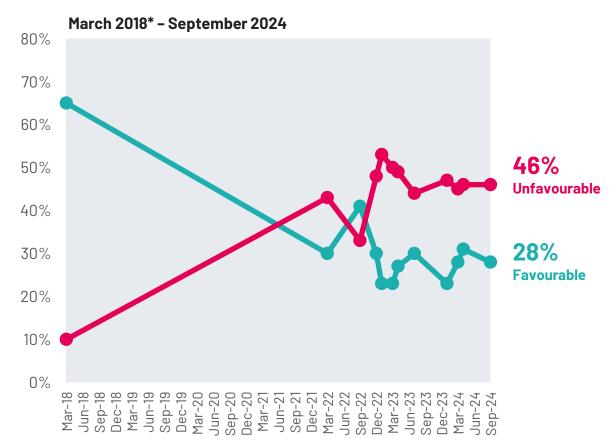

# King Charles III: Favourability

How favourable or unfavourable are your opinions and impressions of each of the following members of the British Royal family?

## September 2024

<sup>\*</sup>Note 2018 not exactly comparable as sample was aged 18-65 (more recent surveys based on 18-75)