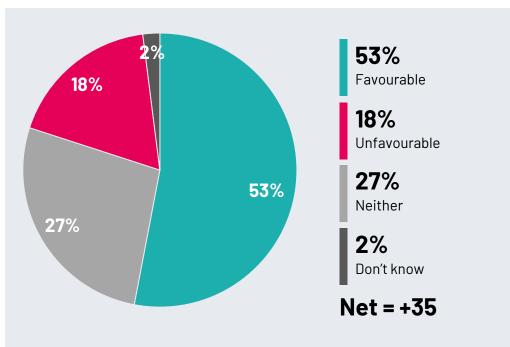

# **Prince William: Favourability**

How favourable or unfavourable are your opinions and impressions of each of the following members of the British Royal family?

#### September 2024

<sup>\*</sup>Note 2018 not exactly comparable as sample was aged 18-65 (more recent surveys based on 18-75)