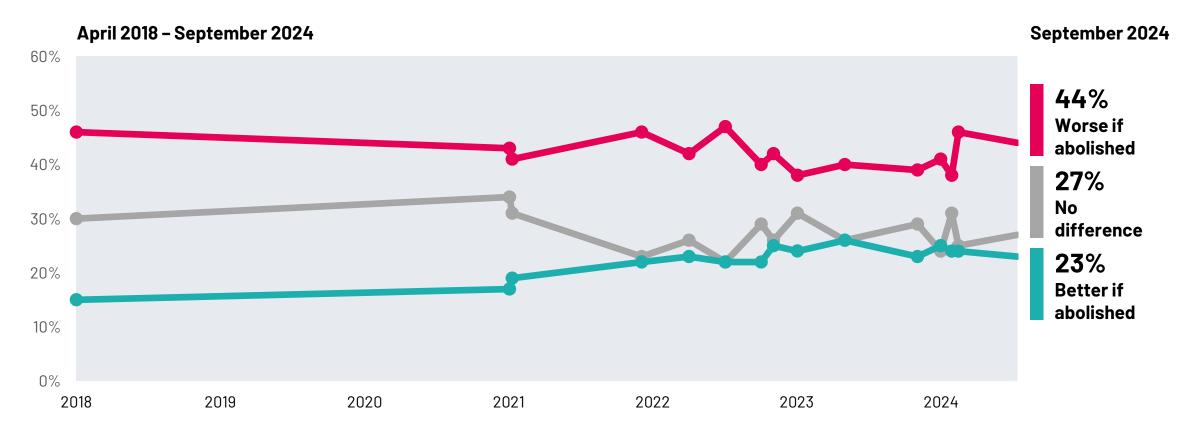

# Two in five continue to think it would be worse for Britain if the Monarchy was abolished

On balance, do you think it would be better or worse for Britain in the future if the Monarchy was abolished, or do you think it would make no difference?

<sup>\*</sup>Note 2018 not exactly comparable as sample was aged 18-65 (more recent surveys based on 18-75)