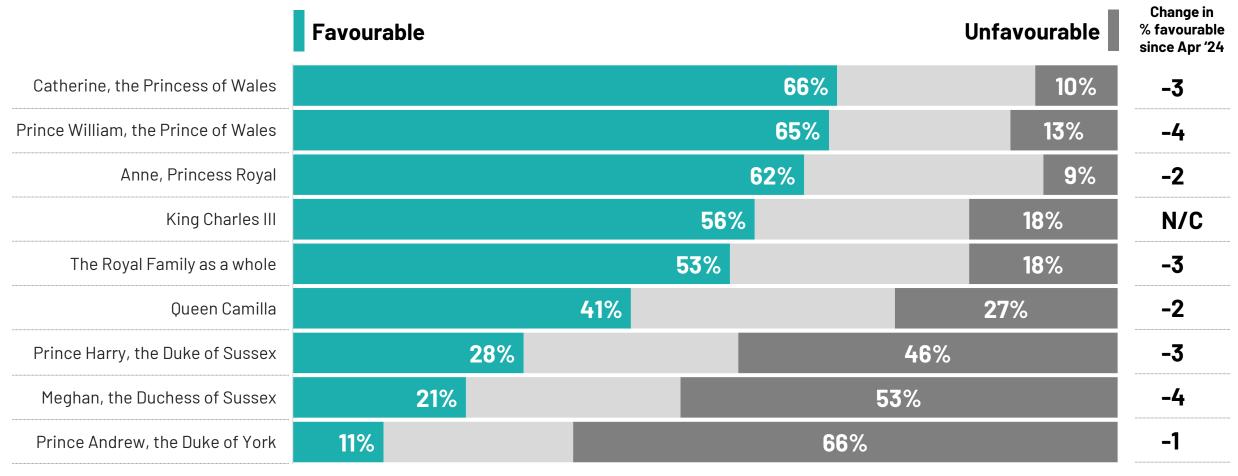

## The Prince and Princess of Wales continue to be the most popular royals

How favourable or unfavourable are your opinions and impressions of each of the following members of the British Royal family?