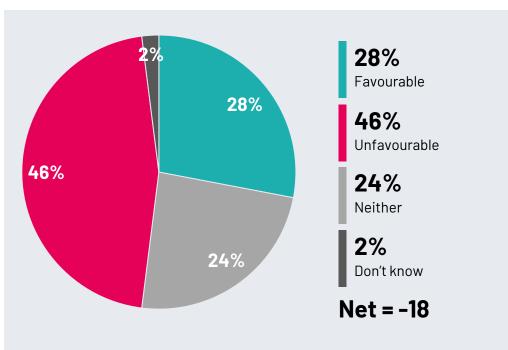

# King Charles III: Favourability

How favourable or unfavourable are your opinions and impressions of each of the following members of the British Royal family?

## September 2024

<sup>\*</sup>Note 2018 not exactly comparable as sample was aged 18-65 (more recent surveys based on 18-75)