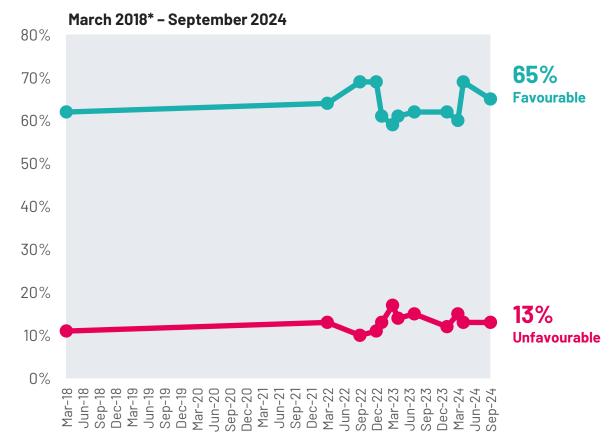

# **Prince William: Favourability**

How favourable or unfavourable are your opinions and impressions of each of the following members of the British Royal family?

#### September 2024

<sup>\*</sup>Note 2018 not exactly comparable as sample was aged 18-65 (more recent surveys based on 18-75)