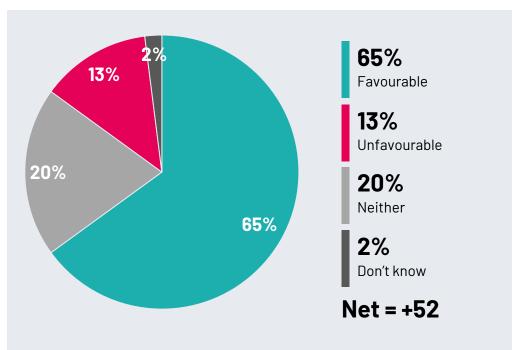

# **Prince William: Favourability**

How favourable or unfavourable are your opinions and impressions of each of the following members of the British Royal family?

#### September 2024

<sup>\*</sup>Note 2018 not exactly comparable as sample was aged 18-65 (more recent surveys based on 18-75)