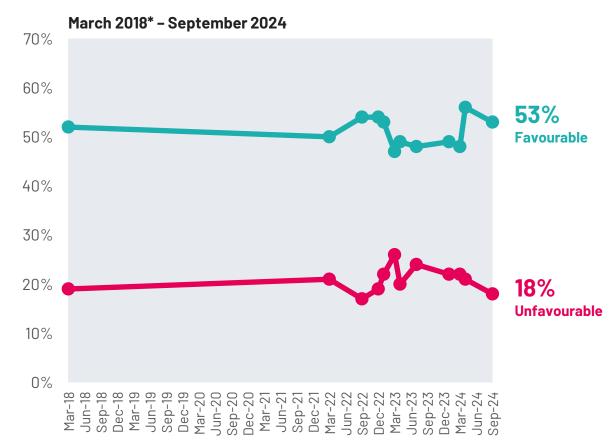

# **Prince William: Favourability**

How favourable or unfavourable are your opinions and impressions of each of the following members of the British Royal family?

#### September 2024

<sup>\*</sup>Note 2018 not exactly comparable as sample was aged 18-65 (more recent surveys based on 18-75)