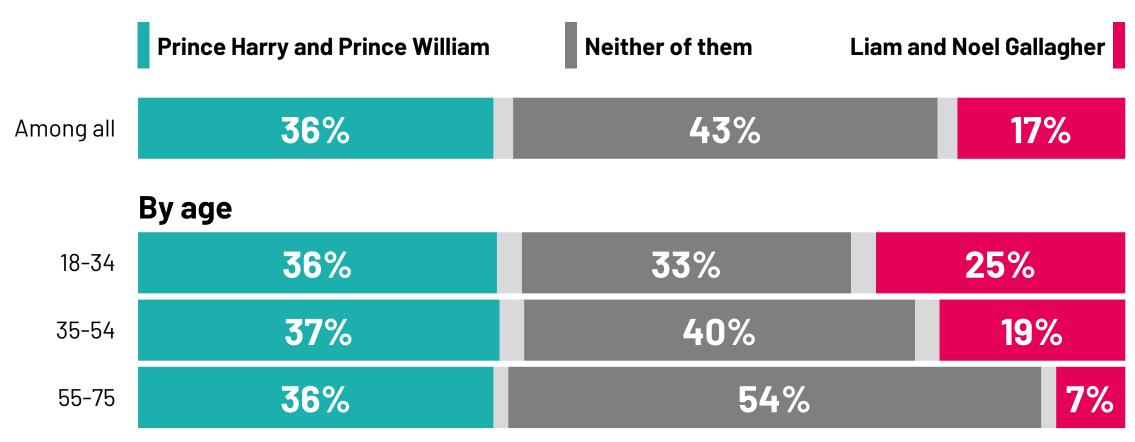

# The public are more likely to say they prefer Prince Harry and Prince William to Liam and Noel Gallagher

Which set of brothers, if either, do you prefer?

Base: 1,097 Online British adults aged 18-75, 6 - 9 September 2024, including those aged 18-34 (366), 35-54 (388) and 55-75 (343)