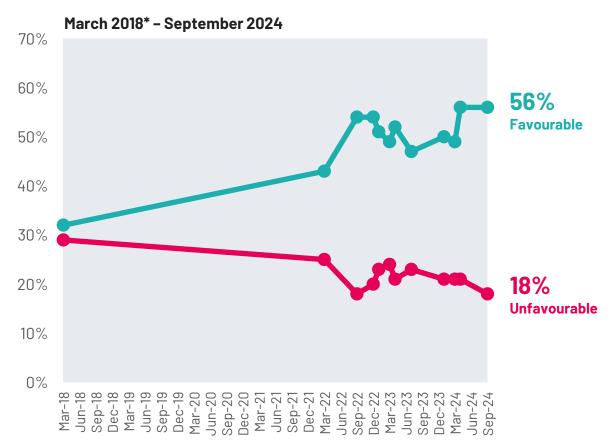

# King Charles III: Favourability

How favourable or unfavourable are your opinions and impressions of each of the following members of the British Royal family?

## September 2024

<sup>\*</sup>Note 2018 not exactly comparable as sample was aged 18-65 (more recent surveys based on 18-75)