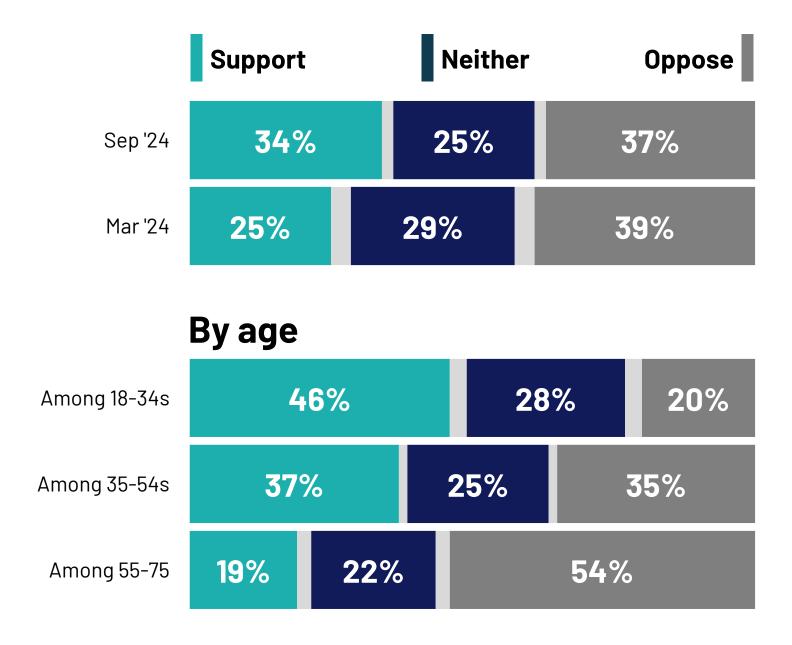

# The public are split on whether they support or oppose Prince Harry returning to royal duties on a permanent basis

To what extent, if at all, would you support or oppose Prince Harry returning to complete royal duties <u>on a permanent</u> <u>basis</u>?

**Base: 1,097** Online British adults aged 18-75, 6 - 9 September 2024, including those aged 18-34 (366), 35-54 (388) and 55-75 (343).