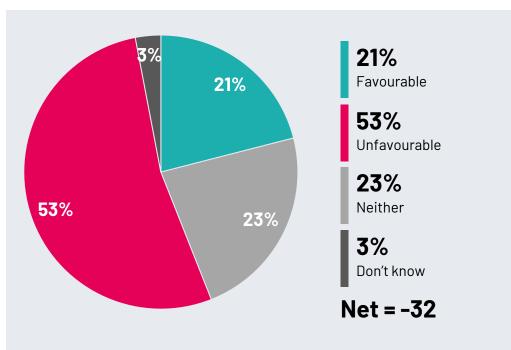

# **Prince Harry: Favourability**

How favourable or unfavourable are your opinions and impressions of each of the following members of the British Royal family?

#### September 2024

<sup>\*</sup>Note 2018 not exactly comparable as sample was aged 18-65 (more recent surveys based on 18-75)