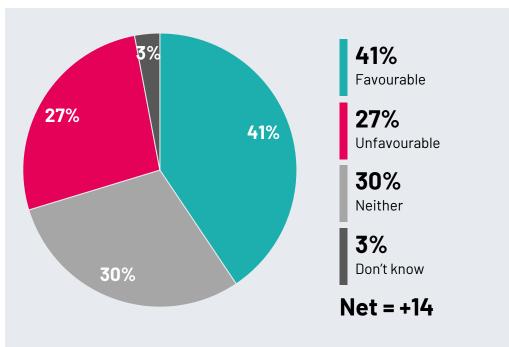

# **Prince Harry: Favourability**

How favourable or unfavourable are your opinions and impressions of each of the following members of the British Royal family?

#### September 2024

<sup>\*</sup>Note 2018 not exactly comparable as sample was aged 18-65 (more recent surveys based on 18-75)