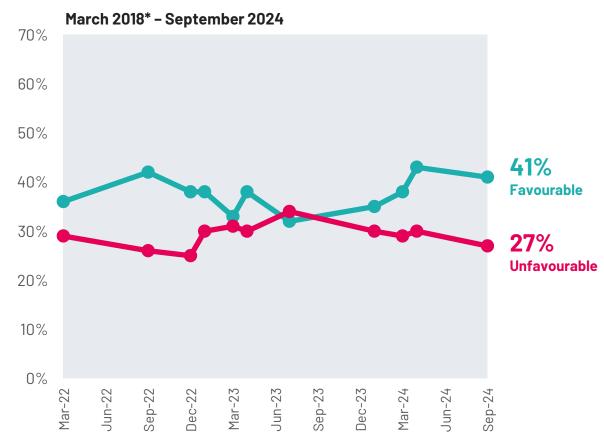

# **Prince Harry: Favourability**

How favourable or unfavourable are your opinions and impressions of each of the following members of the British Royal family?

#### September 2024

<sup>\*</sup>Note 2018 not exactly comparable as sample was aged 18-65 (more recent surveys based on 18-75)