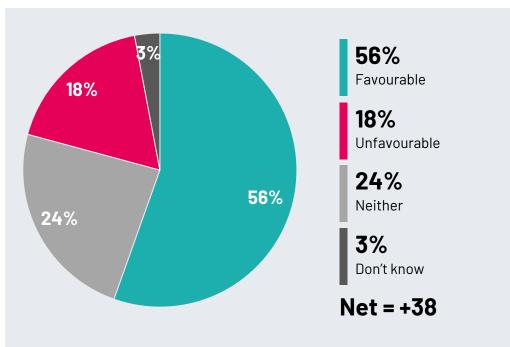

# King Charles III: Favourability

How favourable or unfavourable are your opinions and impressions of each of the following members of the British Royal family?

## September 2024

<sup>\*</sup>Note 2018 not exactly comparable as sample was aged 18-65 (more recent surveys based on 18-75)