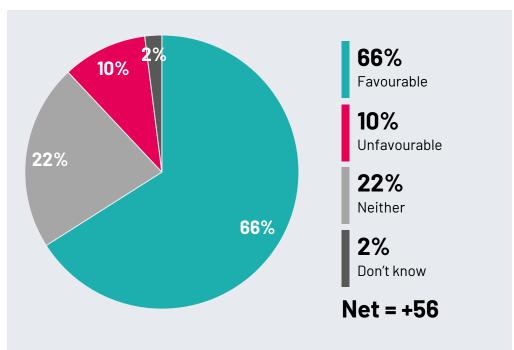

# **Catherine, the Princess of Wales: Favourability**

How favourable or unfavourable are your opinions and impressions of each of the following members of the British Royal family?

#### September 2024

<sup>\*</sup>Note 2018 not exactly comparable as sample was aged 18-65 (more recent surveys based on 18-75)