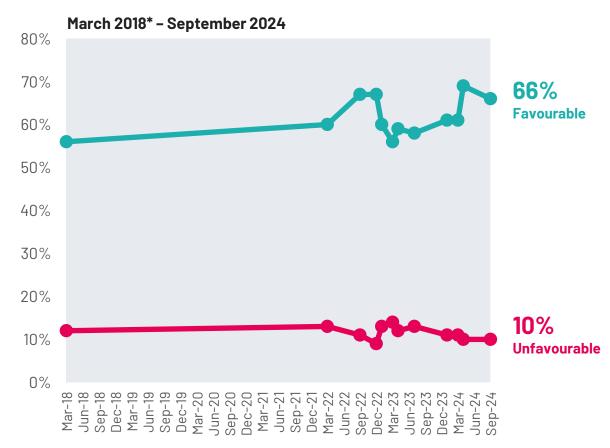

# **Catherine, the Princess of Wales: Favourability**

How favourable or unfavourable are your opinions and impressions of each of the following members of the British Royal family?

#### September 2024

<sup>\*</sup>Note 2018 not exactly comparable as sample was aged 18-65 (more recent surveys based on 18-75)