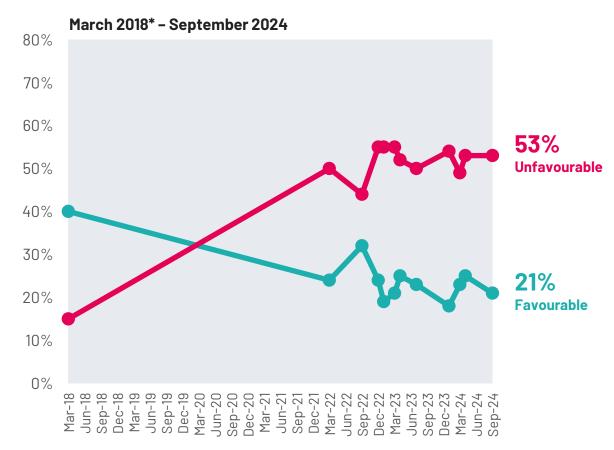

# **Prince Harry: Favourability**

How favourable or unfavourable are your opinions and impressions of each of the following members of the British Royal family?

#### September 2024

<sup>\*</sup>Note 2018 not exactly comparable as sample was aged 18-65 (more recent surveys based on 18-75)