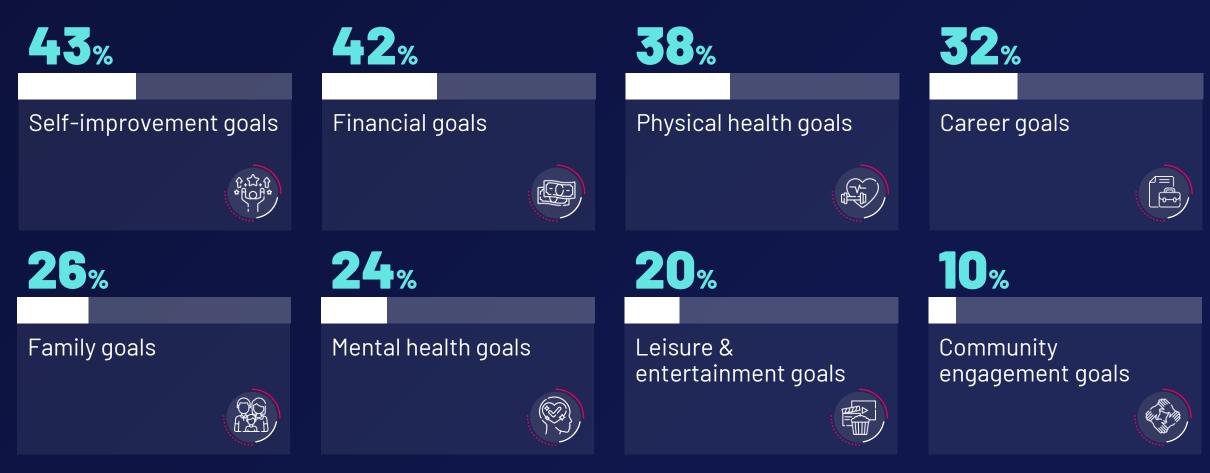

sful: minimal progress made

Not at all successful: complete failure to achieve goals









# With the new year ahead, more people plan to set resolutions, reflecting a stronger focus on personal development compared to last year

90%

Will set personal resolutions to accomplish specific goals in 2025

#### By Gender

| Male   | 91% |  |
|--------|-----|--|
| Female | 89% |  |

#### By Age

| 18-24 | 88% |  |
|-------|-----|--|
| 25-34 | 89% |  |
| 35-44 | 93% |  |
| 45+   | 90% |  |

| Upper Income  | 87% |  |
|---------------|-----|--|
| Middle Income | 90% |  |
| Lower Income  | 90% |  |





### Resolutions set for the year ahead are diverse, led by self-improvement and financial goals. Physical health and career goals are also notably prioritized

Types of personal goals for 2025



#### Sample and methodology

#### Sample size

500 respondents

#### Sample criteria

General public: representative of the population across gender, age (18+) and region

#### Methodology

The survey was conducted via Ipsos online panel

#### **Geographical coverage**

Conducted in Morocco with a nationwide coverage



# FOR MORE INFORMATION

Luc Durand
Managing Director
Ipsos in Morocco & Algeria
Iuc.durand@ipsos.com

Meryem Koutbi Senior Client Officer Ipsos in Morocco meryem.koutbi@ipsos.com