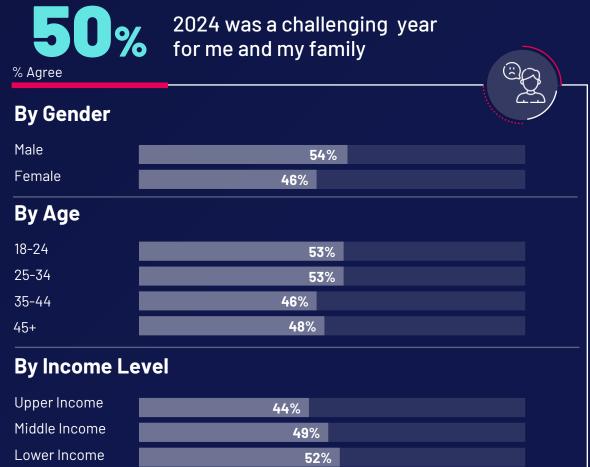

## 2024 IN RETROSPECT

## Reflecting on 2024, many people in Morocco viewed the year as challenging, impacting themselves, their families and the country as a whole