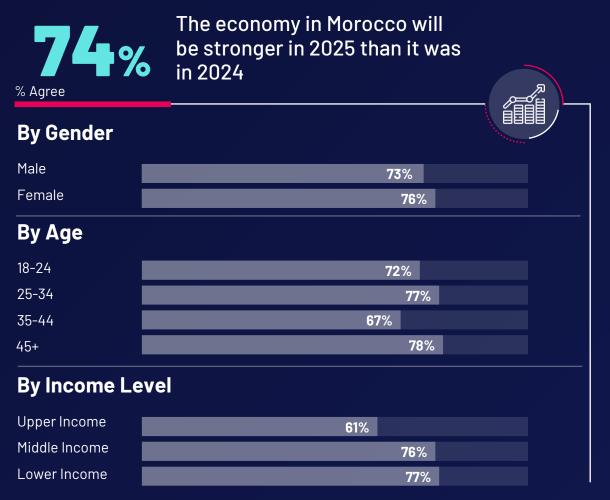

## People's economic outlook is positive, with the majority expecting improvements in both Morocco's and the global economic conditions