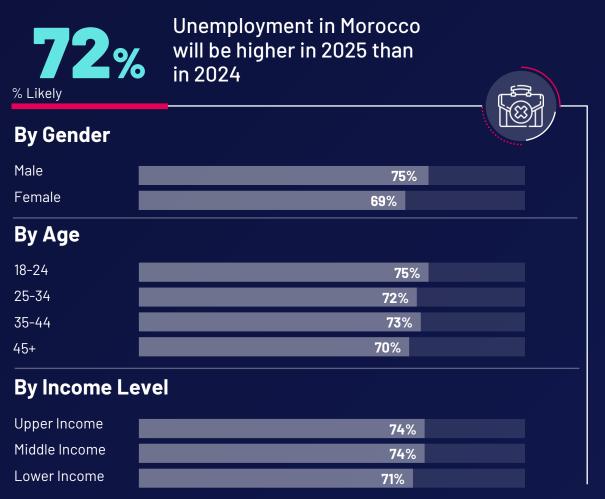

## While optimism about economic growth persists, Moroccans anticipate financial challenges, including higher prices, taxes, as well as interest rates

% Likely

**80**%

80%

**72**%

70%

Prices in Morocco will increase faster than people's incomes

Inflation in Morocco will be higher in 2025 than in 2024 Taxes in Morocco will be higher in 2025 than in 2024

Interest rates in Morocco will be higher in 2025 than in 2024