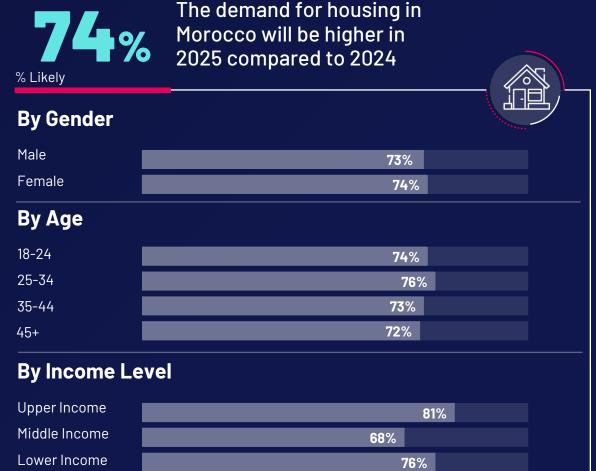

#### **Economic expectations**

% Likely - by demographics

80%

**72%** 

70%

|               | ** Annual Control of the Control of | Tables of the second se | ******                                               | " the same of the |
|---------------|-------------------------------------------------------------------------------------------------------------------------------------------------------------------------------------------------------------------------------------------------------------------------------------------------------------------------------------------------------------------------------------------------------------------------------------------------------------------------------------------------------------------------------------------------------------------------------------------------------------------------------------------------------------------------------------------------------------------------------------------------------------------------------------------------------------------------------------------------------------------------------------------------------------------------------------------------------------------------------------------------------------------------------------------------------------------------------------------------------------------------------------------------------------------------------------------------------------------------------------------------------------------------------------------------------------------------------------------------------------------------------------------------------------------------------------------------------------------------------------------------------------------------------------------------------------------------------------------------------------------------------------------------------------------------------------------------------------------------------------------------------------------------------------------------------------------------------------------------------------------------------------------------------------------------------------------------------------------------------------------------------------------------------------------------------------------------------------------------------------------------------|--------------------------------------------------------------------------------------------------------------------------------------------------------------------------------------------------------------------------------------------------------------------------------------------------------------------------------------------------------------------------------------------------------------------------------------------------------------------------------------------------------------------------------------------------------------------------------------------------------------------------------------------------------------------------------------------------------------------------------------------------------------------------------------------------------------------------------------------------------------------------------------------------------------------------------------------------------------------------------------------------------------------------------------------------------------------------------------------------------------------------------------------------------------------------------------------------------------------------------------------------------------------------------------------------------------------------------------------------------------------------------------------------------------------------------------------------------------------------------------------------------------------------------------------------------------------------------------------------------------------------------------------------------------------------------------------------------------------------------------------------------------------------------------------------------------------------------------------------------------------------------------------------------------------------------------------------------------------------------------------------------------------------------------------------------------------------------------------------------------------------------|------------------------------------------------------|-------------------------------------------------------------------------------------------------------------------------------------------------------------------------------------------------------------------------------------------------------------------------------------------------------------------------------------------------------------------------------------------------------------------------------------------------------------------------------------------------------------------------------------------------------------------------------------------------------------------------------------------------------------------------------------------------------------------------------------------------------------------------------------------------------------------------------------------------------------------------------------------------------------------------------------------------------------------------------------------------------------------------------------------------------------------------------------------------------------------------------------------------------------------------------------------------------------------------------------------------------------------------------------------------------------------------------------------------------------------------------------------------------------------------------------------------------------------------------------------------------------------------------------------------------------------------------------------------------------------------------------------------------------------------------------------------------------------------------------------------------------------------------------------------------------------------------------------------------------------------------------------------------------------------------------------------------------------------------------------------------------------------------------------------------------------------------------------------------------------------------|
|               | Prices in Morocco will increase faster than people's incomes                                                                                                                                                                                                                                                                                                                                                                                                                                                                                                                                                                                                                                                                                                                                                                                                                                                                                                                                                                                                                                                                                                                                                                                                                                                                                                                                                                                                                                                                                                                                                                                                                                                                                                                                                                                                                                                                                                                                                                                                                                                                  | Inflation in Morocco will be higher<br>in 2025 than in 2024                                                                                                                                                                                                                                                                                                                                                                                                                                                                                                                                                                                                                                                                                                                                                                                                                                                                                                                                                                                                                                                                                                                                                                                                                                                                                                                                                                                                                                                                                                                                                                                                                                                                                                                                                                                                                                                                                                                                                                                                                                                                    | Taxes in Morocco will be higher in 2025 than in 2024 | Interest rates in Morocco will be higher in 2025 than in 2024                                                                                                                                                                                                                                                                                                                                                                                                                                                                                                                                                                                                                                                                                                                                                                                                                                                                                                                                                                                                                                                                                                                                                                                                                                                                                                                                                                                                                                                                                                                                                                                                                                                                                                                                                                                                                                                                                                                                                                                                                                                                 |
| Male          | 80%                                                                                                                                                                                                                                                                                                                                                                                                                                                                                                                                                                                                                                                                                                                                                                                                                                                                                                                                                                                                                                                                                                                                                                                                                                                                                                                                                                                                                                                                                                                                                                                                                                                                                                                                                                                                                                                                                                                                                                                                                                                                                                                           | 80%                                                                                                                                                                                                                                                                                                                                                                                                                                                                                                                                                                                                                                                                                                                                                                                                                                                                                                                                                                                                                                                                                                                                                                                                                                                                                                                                                                                                                                                                                                                                                                                                                                                                                                                                                                                                                                                                                                                                                                                                                                                                                                                            | 72%                                                  | 73%                                                                                                                                                                                                                                                                                                                                                                                                                                                                                                                                                                                                                                                                                                                                                                                                                                                                                                                                                                                                                                                                                                                                                                                                                                                                                                                                                                                                                                                                                                                                                                                                                                                                                                                                                                                                                                                                                                                                                                                                                                                                                                                           |
| Female        | 80%                                                                                                                                                                                                                                                                                                                                                                                                                                                                                                                                                                                                                                                                                                                                                                                                                                                                                                                                                                                                                                                                                                                                                                                                                                                                                                                                                                                                                                                                                                                                                                                                                                                                                                                                                                                                                                                                                                                                                                                                                                                                                                                           | 80%                                                                                                                                                                                                                                                                                                                                                                                                                                                                                                                                                                                                                                                                                                                                                                                                                                                                                                                                                                                                                                                                                                                                                                                                                                                                                                                                                                                                                                                                                                                                                                                                                                                                                                                                                                                                                                                                                                                                                                                                                                                                                                                            | 71%                                                  | 67%                                                                                                                                                                                                                                                                                                                                                                                                                                                                                                                                                                                                                                                                                                                                                                                                                                                                                                                                                                                                                                                                                                                                                                                                                                                                                                                                                                                                                                                                                                                                                                                                                                                                                                                                                                                                                                                                                                                                                                                                                                                                                                                           |
| 18 - 24       | 83%                                                                                                                                                                                                                                                                                                                                                                                                                                                                                                                                                                                                                                                                                                                                                                                                                                                                                                                                                                                                                                                                                                                                                                                                                                                                                                                                                                                                                                                                                                                                                                                                                                                                                                                                                                                                                                                                                                                                                                                                                                                                                                                           | 77%                                                                                                                                                                                                                                                                                                                                                                                                                                                                                                                                                                                                                                                                                                                                                                                                                                                                                                                                                                                                                                                                                                                                                                                                                                                                                                                                                                                                                                                                                                                                                                                                                                                                                                                                                                                                                                                                                                                                                                                                                                                                                                                            | 74%                                                  | 75%                                                                                                                                                                                                                                                                                                                                                                                                                                                                                                                                                                                                                                                                                                                                                                                                                                                                                                                                                                                                                                                                                                                                                                                                                                                                                                                                                                                                                                                                                                                                                                                                                                                                                                                                                                                                                                                                                                                                                                                                                                                                                                                           |
| 25 - 34       | 80%                                                                                                                                                                                                                                                                                                                                                                                                                                                                                                                                                                                                                                                                                                                                                                                                                                                                                                                                                                                                                                                                                                                                                                                                                                                                                                                                                                                                                                                                                                                                                                                                                                                                                                                                                                                                                                                                                                                                                                                                                                                                                                                           | 82%                                                                                                                                                                                                                                                                                                                                                                                                                                                                                                                                                                                                                                                                                                                                                                                                                                                                                                                                                                                                                                                                                                                                                                                                                                                                                                                                                                                                                                                                                                                                                                                                                                                                                                                                                                                                                                                                                                                                                                                                                                                                                                                            | 72%                                                  | 72%                                                                                                                                                                                                                                                                                                                                                                                                                                                                                                                                                                                                                                                                                                                                                                                                                                                                                                                                                                                                                                                                                                                                                                                                                                                                                                                                                                                                                                                                                                                                                                                                                                                                                                                                                                                                                                                                                                                                                                                                                                                                                                                           |
| 35 - 44       | 82%                                                                                                                                                                                                                                                                                                                                                                                                                                                                                                                                                                                                                                                                                                                                                                                                                                                                                                                                                                                                                                                                                                                                                                                                                                                                                                                                                                                                                                                                                                                                                                                                                                                                                                                                                                                                                                                                                                                                                                                                                                                                                                                           | 81%                                                                                                                                                                                                                                                                                                                                                                                                                                                                                                                                                                                                                                                                                                                                                                                                                                                                                                                                                                                                                                                                                                                                                                                                                                                                                                                                                                                                                                                                                                                                                                                                                                                                                                                                                                                                                                                                                                                                                                                                                                                                                                                            | 75%                                                  | 71%                                                                                                                                                                                                                                                                                                                                                                                                                                                                                                                                                                                                                                                                                                                                                                                                                                                                                                                                                                                                                                                                                                                                                                                                                                                                                                                                                                                                                                                                                                                                                                                                                                                                                                                                                                                                                                                                                                                                                                                                                                                                                                                           |
| 45+           | 77%                                                                                                                                                                                                                                                                                                                                                                                                                                                                                                                                                                                                                                                                                                                                                                                                                                                                                                                                                                                                                                                                                                                                                                                                                                                                                                                                                                                                                                                                                                                                                                                                                                                                                                                                                                                                                                                                                                                                                                                                                                                                                                                           | 80%                                                                                                                                                                                                                                                                                                                                                                                                                                                                                                                                                                                                                                                                                                                                                                                                                                                                                                                                                                                                                                                                                                                                                                                                                                                                                                                                                                                                                                                                                                                                                                                                                                                                                                                                                                                                                                                                                                                                                                                                                                                                                                                            | 69%                                                  | 66%                                                                                                                                                                                                                                                                                                                                                                                                                                                                                                                                                                                                                                                                                                                                                                                                                                                                                                                                                                                                                                                                                                                                                                                                                                                                                                                                                                                                                                                                                                                                                                                                                                                                                                                                                                                                                                                                                                                                                                                                                                                                                                                           |
| Upper Income  | 79%                                                                                                                                                                                                                                                                                                                                                                                                                                                                                                                                                                                                                                                                                                                                                                                                                                                                                                                                                                                                                                                                                                                                                                                                                                                                                                                                                                                                                                                                                                                                                                                                                                                                                                                                                                                                                                                                                                                                                                                                                                                                                                                           | 83%                                                                                                                                                                                                                                                                                                                                                                                                                                                                                                                                                                                                                                                                                                                                                                                                                                                                                                                                                                                                                                                                                                                                                                                                                                                                                                                                                                                                                                                                                                                                                                                                                                                                                                                                                                                                                                                                                                                                                                                                                                                                                                                            | 76%                                                  | 75%                                                                                                                                                                                                                                                                                                                                                                                                                                                                                                                                                                                                                                                                                                                                                                                                                                                                                                                                                                                                                                                                                                                                                                                                                                                                                                                                                                                                                                                                                                                                                                                                                                                                                                                                                                                                                                                                                                                                                                                                                                                                                                                           |
| Middle Income | 78%                                                                                                                                                                                                                                                                                                                                                                                                                                                                                                                                                                                                                                                                                                                                                                                                                                                                                                                                                                                                                                                                                                                                                                                                                                                                                                                                                                                                                                                                                                                                                                                                                                                                                                                                                                                                                                                                                                                                                                                                                                                                                                                           | 77%                                                                                                                                                                                                                                                                                                                                                                                                                                                                                                                                                                                                                                                                                                                                                                                                                                                                                                                                                                                                                                                                                                                                                                                                                                                                                                                                                                                                                                                                                                                                                                                                                                                                                                                                                                                                                                                                                                                                                                                                                                                                                                                            | 70%                                                  | 71%                                                                                                                                                                                                                                                                                                                                                                                                                                                                                                                                                                                                                                                                                                                                                                                                                                                                                                                                                                                                                                                                                                                                                                                                                                                                                                                                                                                                                                                                                                                                                                                                                                                                                                                                                                                                                                                                                                                                                                                                                                                                                                                           |
| Lower Income  | 81%                                                                                                                                                                                                                                                                                                                                                                                                                                                                                                                                                                                                                                                                                                                                                                                                                                                                                                                                                                                                                                                                                                                                                                                                                                                                                                                                                                                                                                                                                                                                                                                                                                                                                                                                                                                                                                                                                                                                                                                                                                                                                                                           | 82%                                                                                                                                                                                                                                                                                                                                                                                                                                                                                                                                                                                                                                                                                                                                                                                                                                                                                                                                                                                                                                                                                                                                                                                                                                                                                                                                                                                                                                                                                                                                                                                                                                                                                                                                                                                                                                                                                                                                                                                                                                                                                                                            | 72%                                                  | 69%                                                                                                                                                                                                                                                                                                                                                                                                                                                                                                                                                                                                                                                                                                                                                                                                                                                                                                                                                                                                                                                                                                                                                                                                                                                                                                                                                                                                                                                                                                                                                                                                                                                                                                                                                                                                                                                                                                                                                                                                                                                                                                                           |
|               |                                                                                                                                                                                                                                                                                                                                                                                                                                                                                                                                                                                                                                                                                                                                                                                                                                                                                                                                                                                                                                                                                                                                                                                                                                                                                                                                                                                                                                                                                                                                                                                                                                                                                                                                                                                                                                                                                                                                                                                                                                                                                                                               |                                                                                                                                                                                                                                                                                                                                                                                                                                                                                                                                                                                                                                                                                                                                                                                                                                                                                                                                                                                                                                                                                                                                                                                                                                                                                                                                                                                                                                                                                                                                                                                                                                                                                                                                                                                                                                                                                                                                                                                                                                                                                                                                |                                                      |                                                                                                                                                                                                                                                                                                                                                                                                                                                                                                                                                                                                                                                                                                                                                                                                                                                                                                                                                                                                                                                                                                                                                                                                                                                                                                                                                                                                                                                                                                                                                                                                                                                                                                                                                                                                                                                                                                                                                                                                                                                                                                                               |