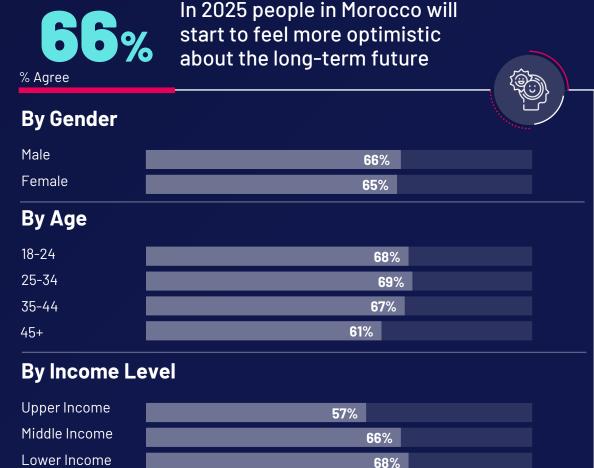

## OVERALL EXPECTATIONS FOR 2025

## Despite the challenges, hope persists, with the majority expecting a more positive personal year in 2025, and looking forward to an overall brighter outlook for the population