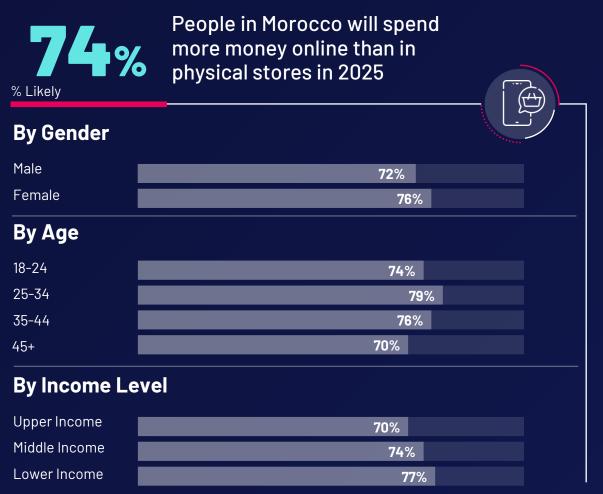

## When it comes to the labor market, people expect difficulties in finding jobs and a rise in unemployment