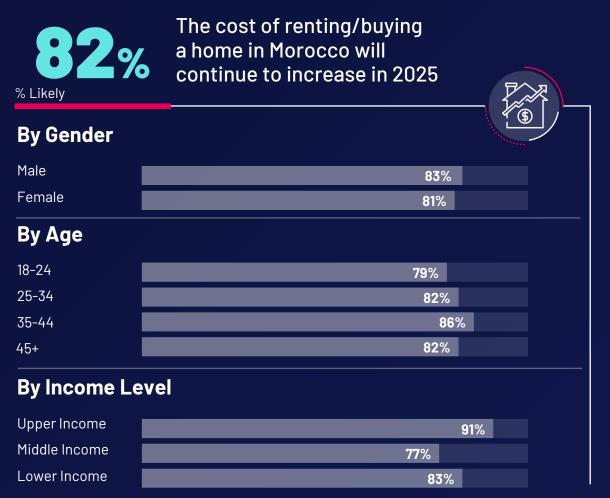

## While optimism about economic growth persists, Moroccans anticipate financial challenges, including higher prices, taxes, as well as interest rates

% Likely

**80**%

80%

**72**%

70%

Prices in Morocco will increase faster than people's incomes

Inflation in Morocco will be higher in 2025 than in 2024 Taxes in Morocco will be higher in 2025 than in 2024

Interest rates in Morocco will be higher in 2025 than in 2024