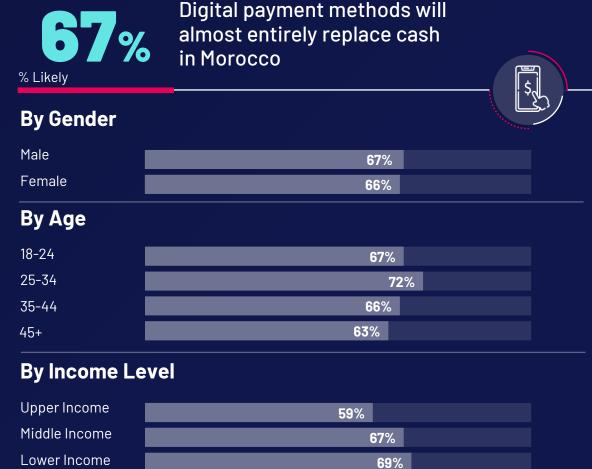

## Despite that, many are optimistic, expecting improvements in their personal financial situation

% Likely **56%** 

My personal financial situation will improve in 2025