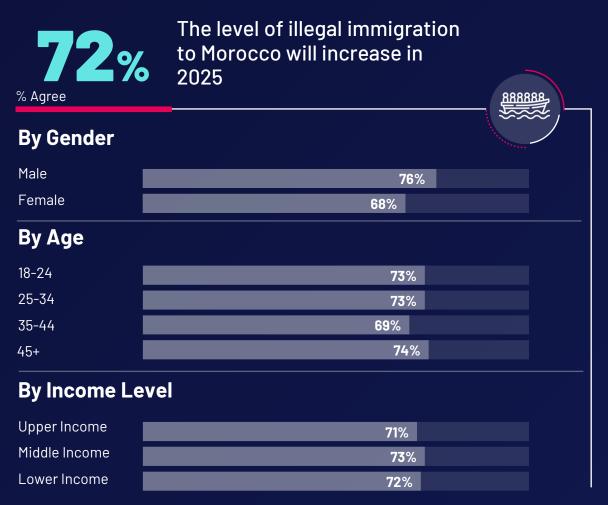

## However, the majority expect the level of illegal immigration to Morocco to increase in 2025, while a smaller portion anticipates a decline in the total population size