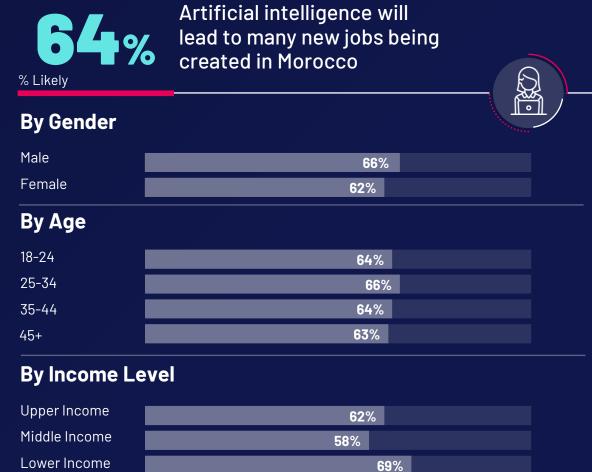

## With the rise of digital engagement, there is a concern about cybersecurity, as many anticipate an increase in the frequency of cyberattacks

% Likely 66%

Cyberattacks will increase in frequency in Morocco in 2025 compared to 2024

#### By Gender

| Male   | 66% |  |
|--------|-----|--|
| Female | 65% |  |

#### By Age

| 18-24 | 77% |
|-------|-----|
| 25-34 | 70% |
| 35-44 | 57% |
| 45+   | 63% |

| Upper Income  | 67% |  |
|---------------|-----|--|
| Middle Income | 65% |  |
| Lower Income  | 67% |  |





### Regarding the future of commerce and technology, the majority expect a digital shift, with online shopping and digital payments becoming widespread







### In terms of AI and employment, the public expects AI to both create employment opportunities and cause job losses







## Regarding major tech firms, there is anticipation for stricter regulatory measures to control their increasing power



Strict rules for large technology companies will be introduced by the Government in Morocco

#### By Gender

| Male   | 54% |  |
|--------|-----|--|
| Female | 54% |  |

#### By Age

| 18-24 | <b>47</b> % |
|-------|-------------|
| 25-34 | 51%         |
| 35-44 | 62%         |
| 45+   | 56%         |

| Upper Income  | 51% |  |
|---------------|-----|--|
| Middle Income | 56% |  |
| Lower Income  | 53% |  |





# PAST & FUTURE RESOLUTIONS



### Looking at past resolutions, many began the year with clear goals to achieve specific objectives.

69%

Had set resolutions for things they wanted to accomplish in 2024

#### By Gender

| Male   | 65% |
|--------|-----|
|