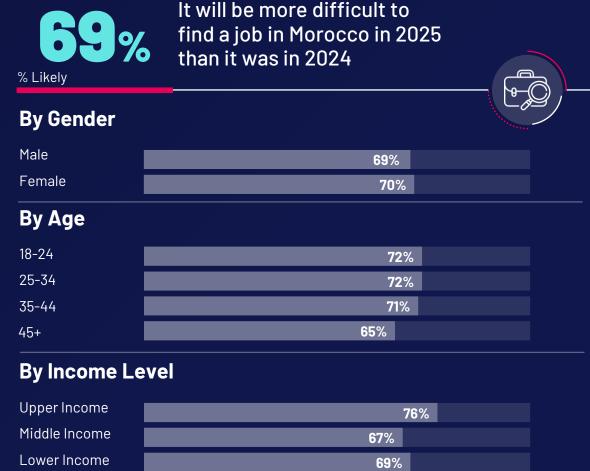

## While optimism about economic growth persists, Moroccans anticipate financial challenges, including higher prices, taxes, as well as interest rates

% Likely

**80**%

80%

**72**%

70%

Prices in Morocco will increase faster than people's incomes

Inflation in Morocco will be higher in 2025 than in 2024 Taxes in Morocco will be higher in 2025 than in 2024

Interest rates in Morocco will be higher in 2025 than in 2024