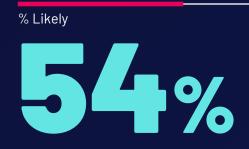

cy of cyberattacks

% Likely 66%

Cyberattacks will increase in frequency in Morocco in 2025 compared to 2024

#### By Gender

| Male   | 66% |  |
|--------|-----|--|
| Female | 65% |  |

#### By Age

| 18-24 | 77% |
|-------|-----|
| 25-34 | 70% |
| 35-44 | 57% |
| 45+   | 63% |

| Upper Income  | 67% |  |
|---------------|-----|--|
| Middle Income | 65% |  |
| Lower Income  | 67% |  |





### Regarding the future of commerce and technology, the majority expect a digital shift, with online shopping and digital payments becoming widespread







### In terms of AI and employment, the public expects AI to both create employment opportunities and cause job losses







## Regarding major tech firms, there is anticipation for stricter regulatory measures to control their increasing power



Strict rules for large technology companies will be introduced by the Government in Morocco

#### By Gender

| Male   | 54% |  |
|--------|-----|--|
| Female | 54% |  |

#### By Age

| 18-24 | <b>47</b> % |
|-------|-------------|
| 25-34 | 51%         |
| 35-44 | 62%         |
| 45+   | 56%         |

| Upper Income  | 51% |  |
|---------------|-----|--|
| Middle Income | 56% |  |
| Lower Income  | 53% |  |





# PAST & FUTURE RESOLUTIONS



### Looking at past resolutions, many began the year with clear goals to achieve specific objectives.

69%

Had set resolutions for things they wanted to accomplish in 2024

#### By Gender

| Male   | 65% |
|--------|-----|
| Female | 72% |

#### By Age

| 18-24 | <b>78</b> % |
|-------|-------------|
| 25-34 | 78%         |
| 35-44 | 68%         |