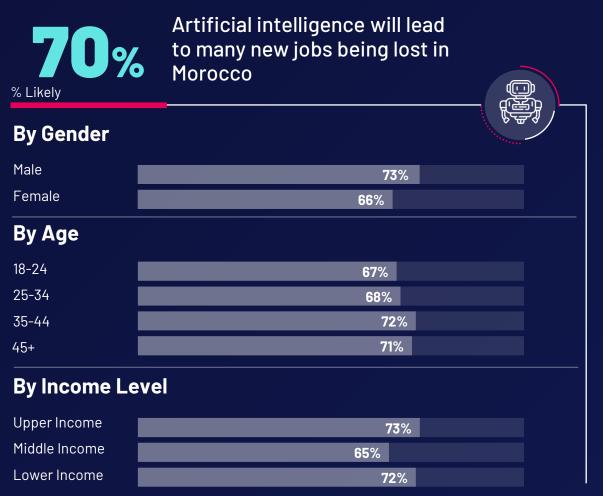

#### With the rise of digital engagement, there is a concern about cybersecurity, as many anticipate an increase in the frequency of cyberattacks

% Likely 66%

Cyberattacks will increase in frequency in Morocco in 2025 compared to 2024

#### By Gender

| Male   | 66% |  |
|--------|-----|--|
| Female | 65% |  |

#### By Age

| 18-24 | 77% |
|-------|-----|
| 25-34 | 70% |
| 35-44 | 57% |
| 45+   | 63% |

| Upper Income  | 67% |  |
|---------------|-----|--|
| Middle Income | 65% |  |
| Lower Income  | 67% |  |





### Regarding the future of commerce and technology, the majority expect a digital shift, with online shopping and digital payments becoming widespread







### In terms of AI and employment, the public expects AI to both create employment opportunities and cause job losses







## Regarding major tech firms, there is anticipation for stricter regulatory measures to control their increasing power



Strict rules for large technology companies will be introduced by the Government in Morocco

#### By Gender

| Male   | 54% |  |
|--------|-----|--|
| Female | 54% |  |

#### By Age

| 18-24 | <b>47</b> % |
|-------|-------------|
| 25-34 | 51%         |
| 35-44 | 62%         |
| 45+   | 56%         |

| Upper Income  | 51% |  |
|---------------|-----|--|
| Middle Income | 56% |  |
| Lower Income  | 53% |  |





# PAST & FUTURE RESOLUTIONS



### Looking at past resolutions, many began the year with clear goals to achieve specific objectives.

69%

Had set resolutions for things they wanted to accomplish in 2024

#### By Gender

| Male   | 65% |
|--------|-----|