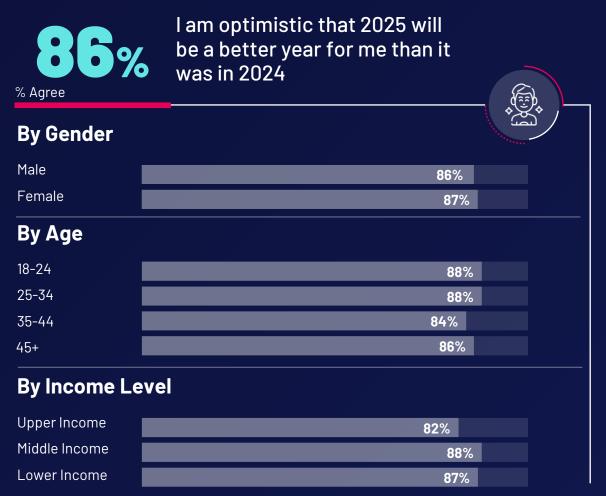

## OVERALL EXPECTATIONS FOR 2025

## Despite the challenges, hope persists, with the majority expecting a more positive personal year in 2025, and looking forward to an overall brighter outlook for the population