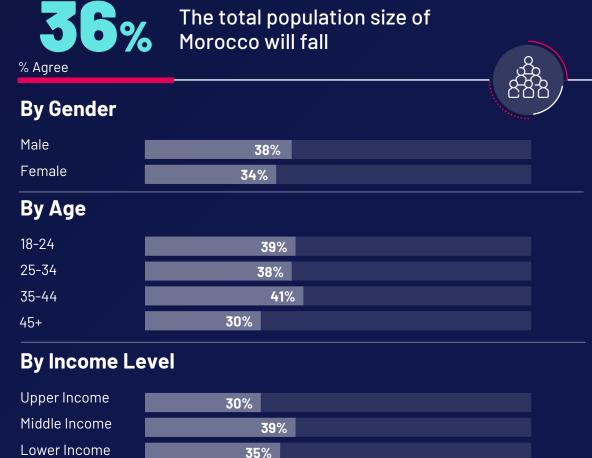

## However, the majority expect the level of illegal immigration to Morocco to increase in 2025, while a smaller portion anticipates a decline in the total population size