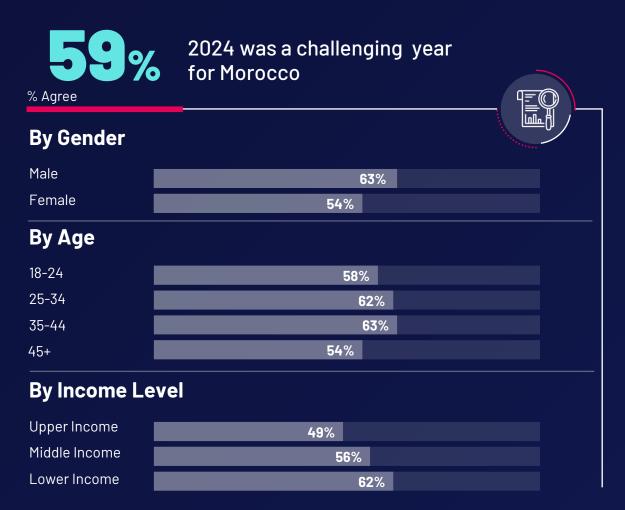

## 2024 IN RETROSPECT

## Reflecting on 2024, many people in Morocco viewed the year as challenging, impacting themselves, their families and the country as a whole