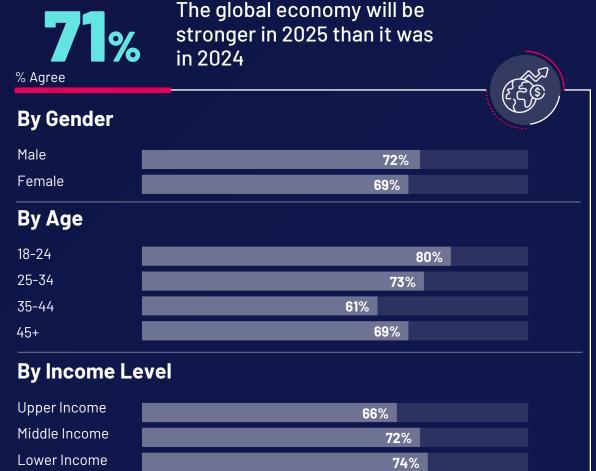

## People's economic outlook is positive, with the majority expecting improvements in both Morocco's and the global economic conditions