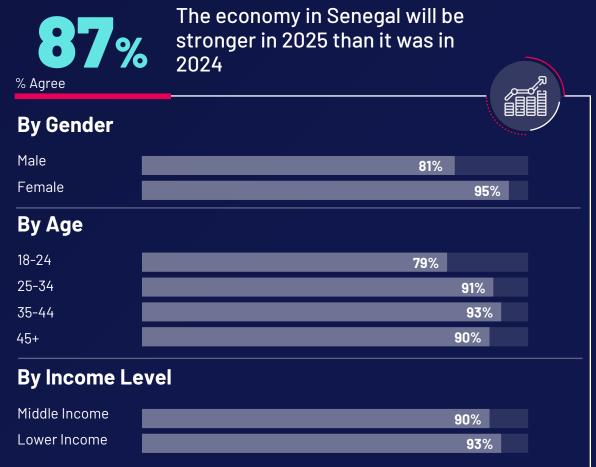

### Optimism for global economic growth by 2025 is strong, both for the local and global income

### **By Gender**

| Male   | 51% |
|--------|-----|
| Female | 42% |

### By Age

| 18-24 | 53% |
|-------|-----|
| 25-34 | 46% |
| 35-44 | 40% |
| 45+   | 44% |

### By Income Level

| Middle Income | 52% |  |
|---------------|-----|--|
| Lower Income  | 38% |  |