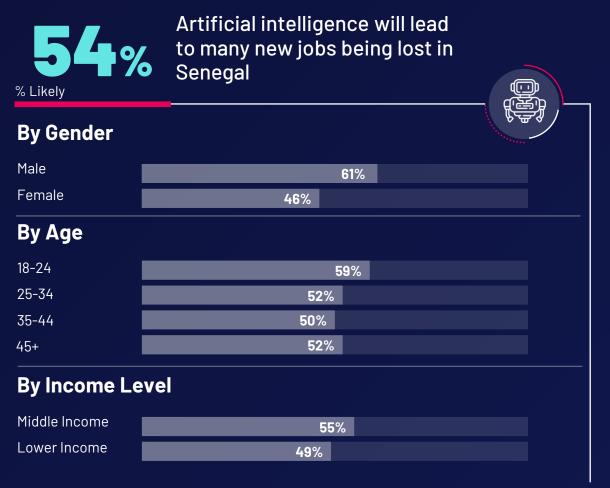

### In terms of AI and employment, people expect AI to both create employment opportunities and cause job losses