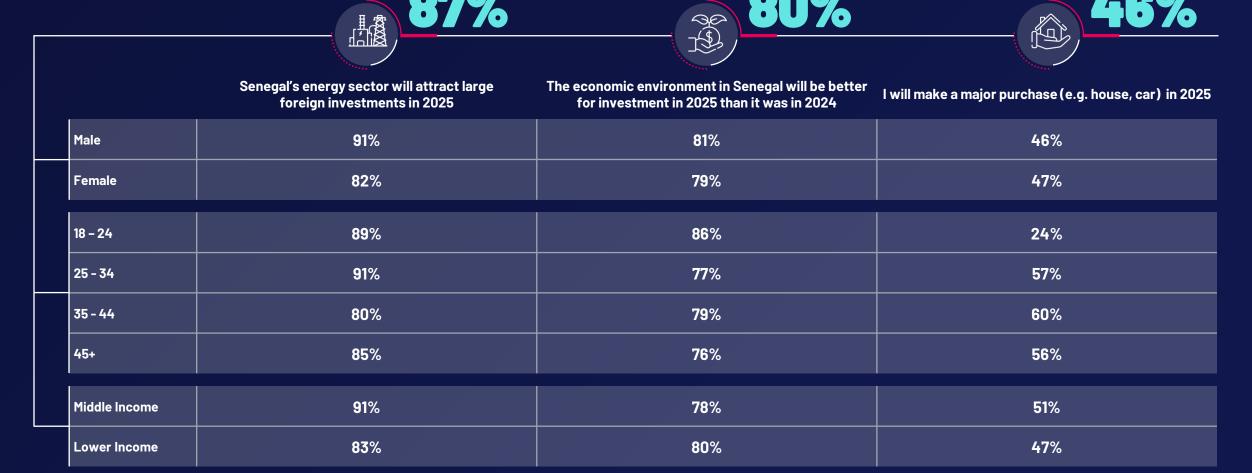

### Also, many foresee a thriving investment scene, with some planning major purchases

% Likely

% Likely

Senegal's energy sector will attract large foreign investments in 2025

The economic environment in Senegal will be better for investment in 2025 than it was in 2024

I will make a major purchase (e.g. house, car) in 2025

### **Outlook on investment and major purchases**

% Likely - by demographics

### When it comes to the housing market, individuals expect demand to rise alongside increasing costs