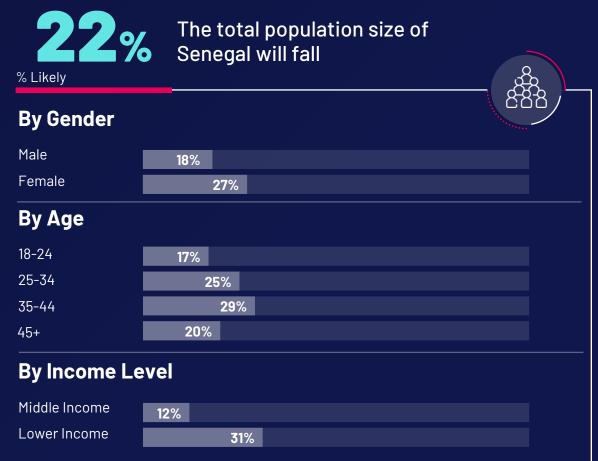

### In terms of societal outlook, people expect an increase in expats moving to Senegal next year, while only a minority anticipate a potential decrease in total population size