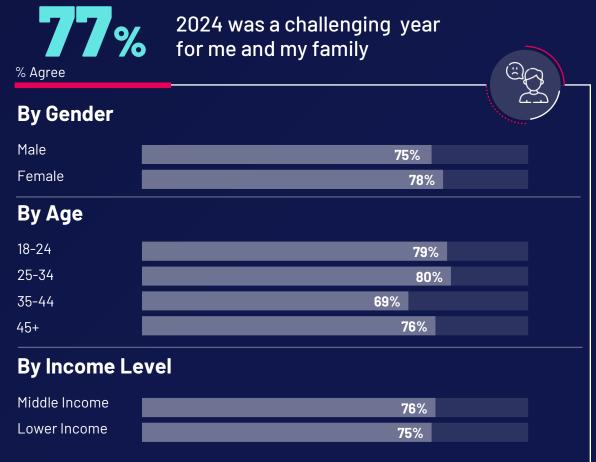

### Reflecting on 2024, the majority experienced personal and family challenges, and also viewed it as a difficult year for the country