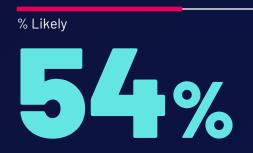

## There is also anticipation for innovation, where people expect a technological breakthrough to address climate change

% Likely **54%** 

There will be a breakthrough technology developed which will halt climate change

### By Gender

| Male   | <b>59</b> % |
|--------|-------------|
| Female | 48%         |

#### By Age

| 18-24 | <b>57</b> % |
|-------|-------------|
| 25-34 | 52%         |
| 35-44 | 47%         |
| 45+   | 54%         |

#### By Income Level

| Middle Income | 65% |
|---------------|-----|
| Lower Income  | 41% |