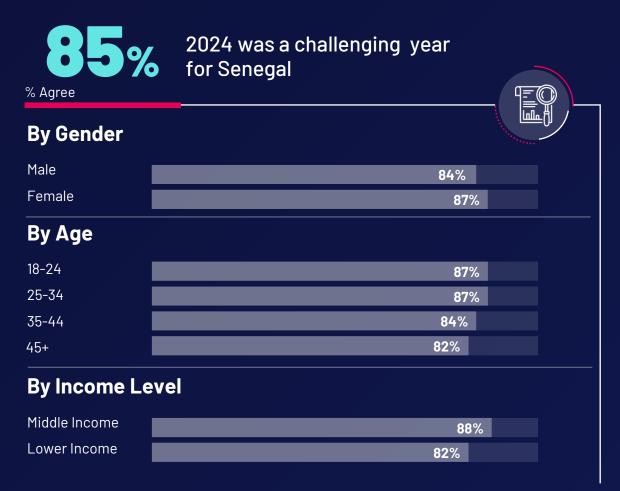

### Reflecting on 2024, the majority experienced personal and family challenges, and also viewed it as a difficult year for the country