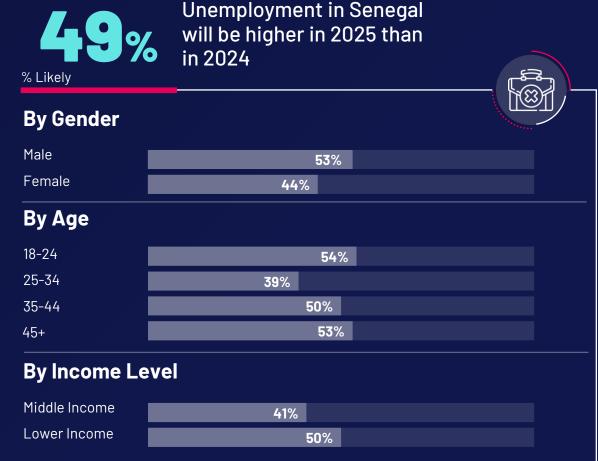

### Predictions indicate worries about employment, as many expect it to be tougher to secure jobs and anticipate higher unemployment rates