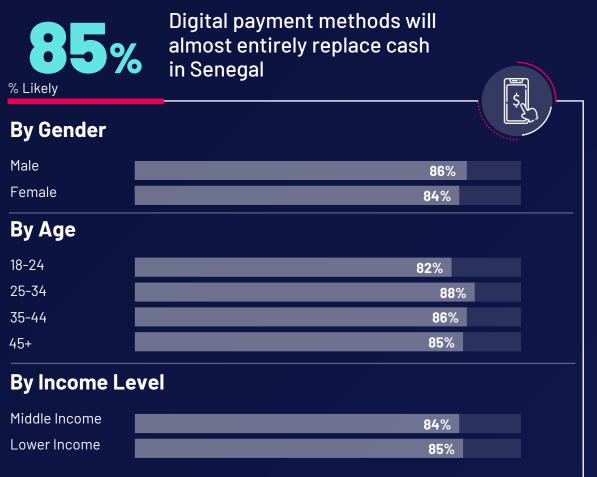

### Focusing on the future of commerce and technology, the majority expect a digital shift, with online shopping and digital payments becoming widespread