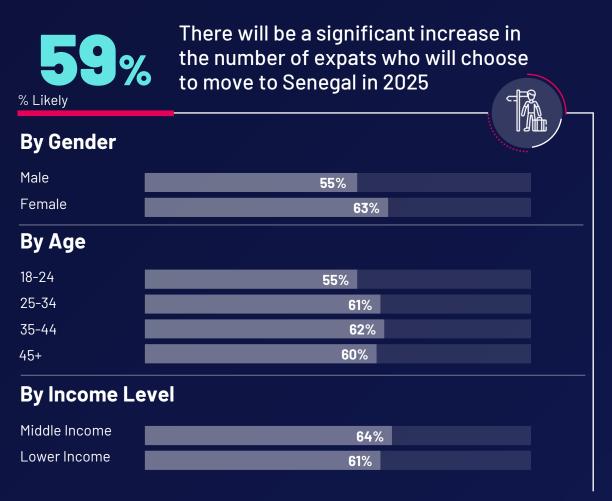

### In terms of societal outlook, people expect an increase in expats moving to Senegal next year, while only a minority anticipate a potential decrease in total population size