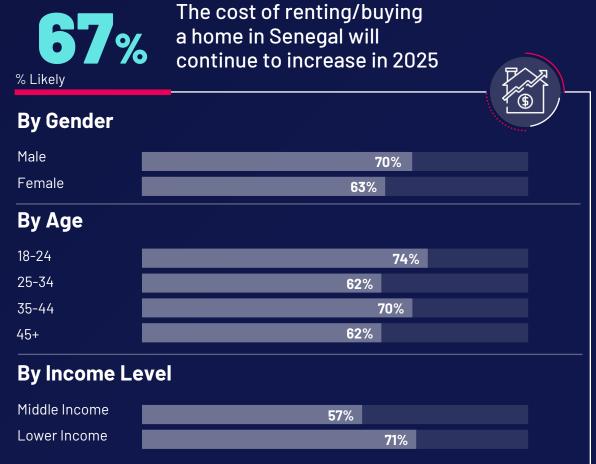

### When it comes to the housing market, individuals expect demand to rise alongside increasing costs