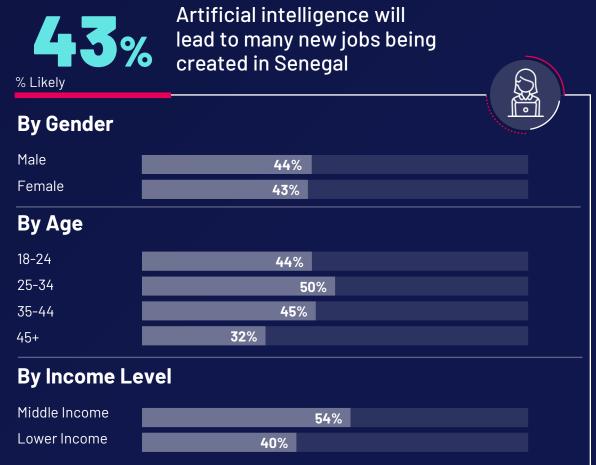

### In terms of AI and employment, people expect AI to both create employment opportunities and cause job losses