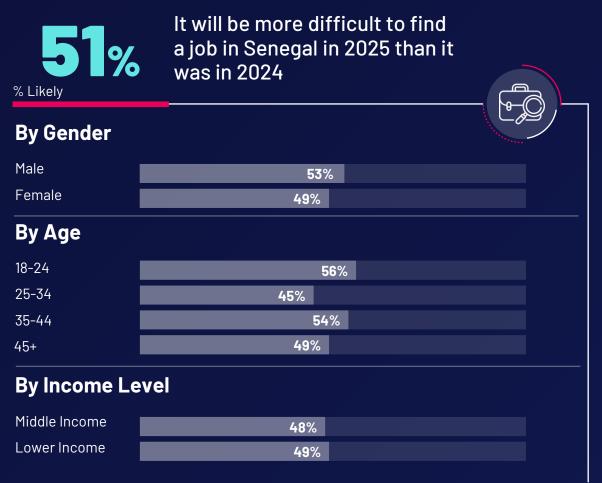

### Predictions indicate worries about employment, as many expect it to be tougher to secure jobs and anticipate higher unemployment rates