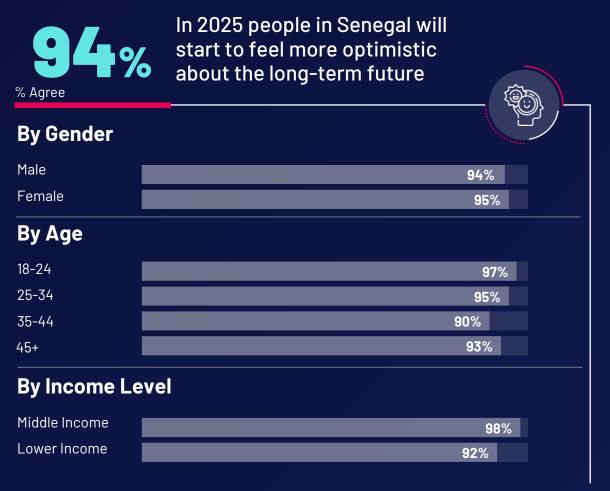

### Despite the challenges, hope persists, with the vast majority expecting a more positive year personally and for the rest of the population