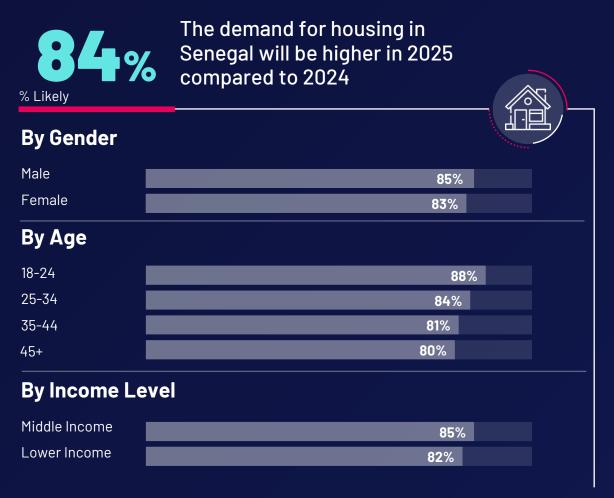

### When it comes to the housing market, individuals expect demand to rise alongside increasing costs