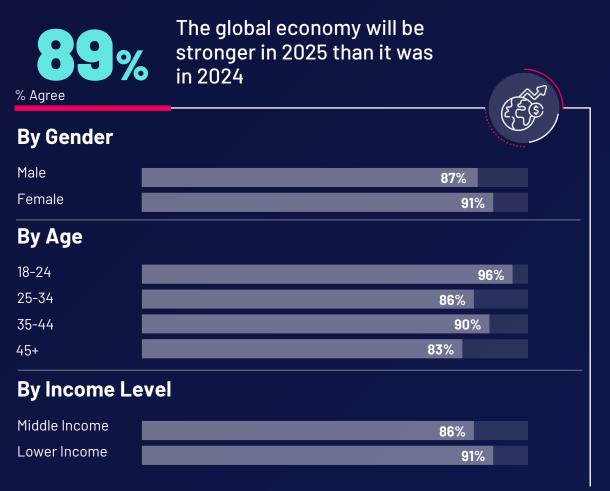

### Optimism for global economic growth by 2025 is strong, both for the local and global income