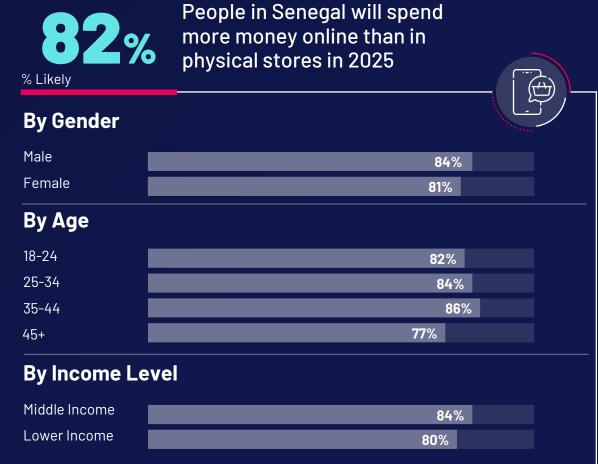

### Focusing on the future of commerce and technology, the majority expect a digital shift, with online shopping and digital payments becoming widespread