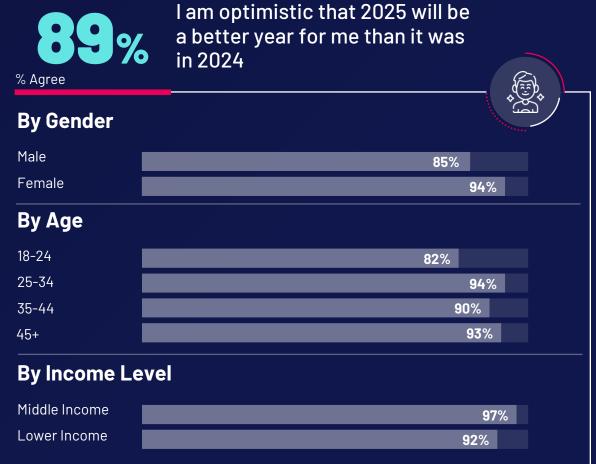

### Despite the challenges, hope persists, with the vast majority expecting a more positive year personally and for the rest of the population