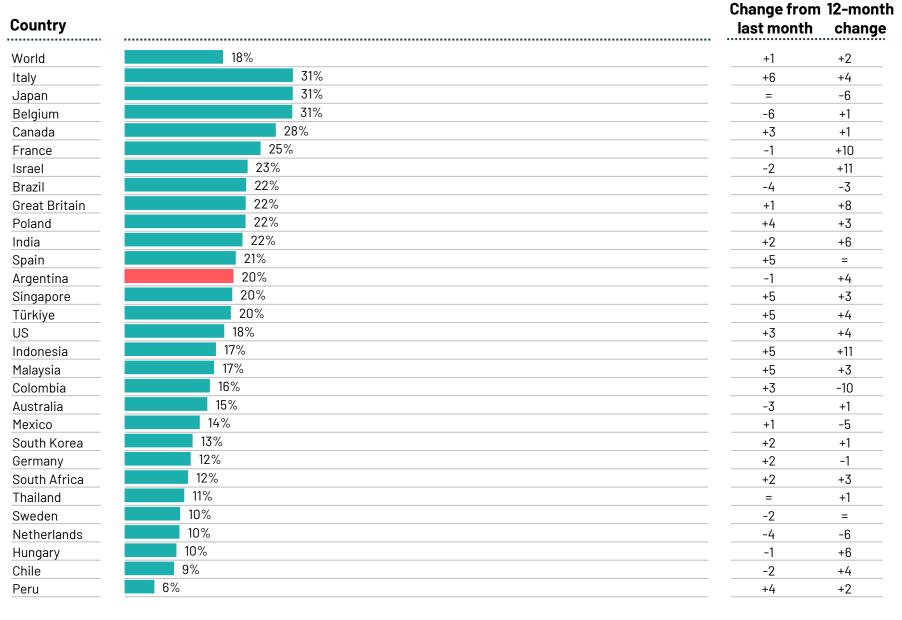

### 2. Crime & violence

[Commentary]

**Base:** Representative sample of 23,287 adults aged 16-74 in 29 participating countries, November 22nd 2024 - December 6th 2024.