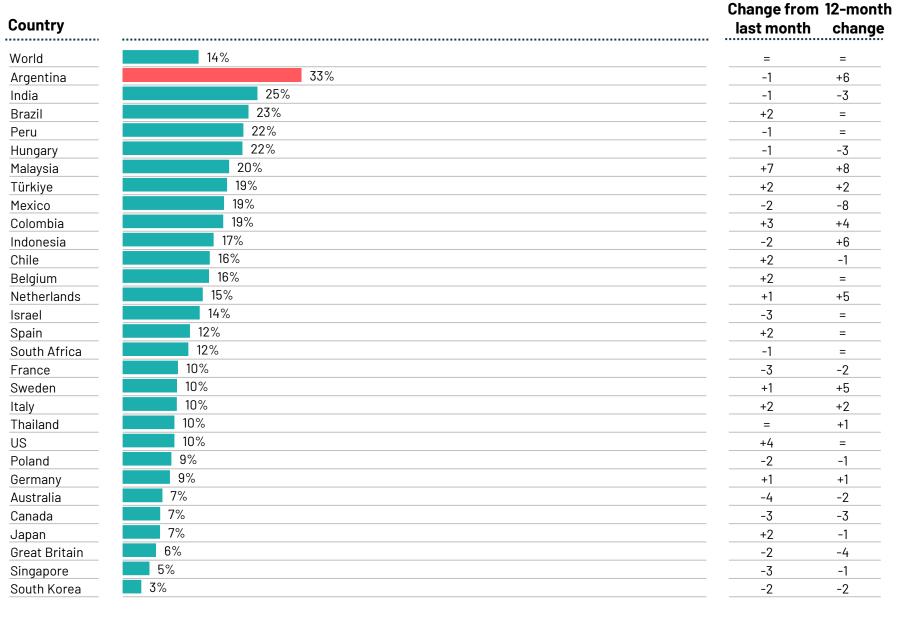

#### Q: Would you say things in this country are heading in the right direction, or are they off on the wrong track?

- Argentina's top worries
- World's top worries
- Trends over time for worries: Argentina & World

### Argentina's Worries

[Commentary]

**Base:** Representative sample of Argentinian adults aged 16-74. c.500 per month

**Source:** Ipsos Global Advisor. Global score is a Global Country Average. See methodology for details. **Filter:** Country: Argentinal Current Wave: Dec 24

#### Q: Which three of the following topics do you find the most worrying in your country?