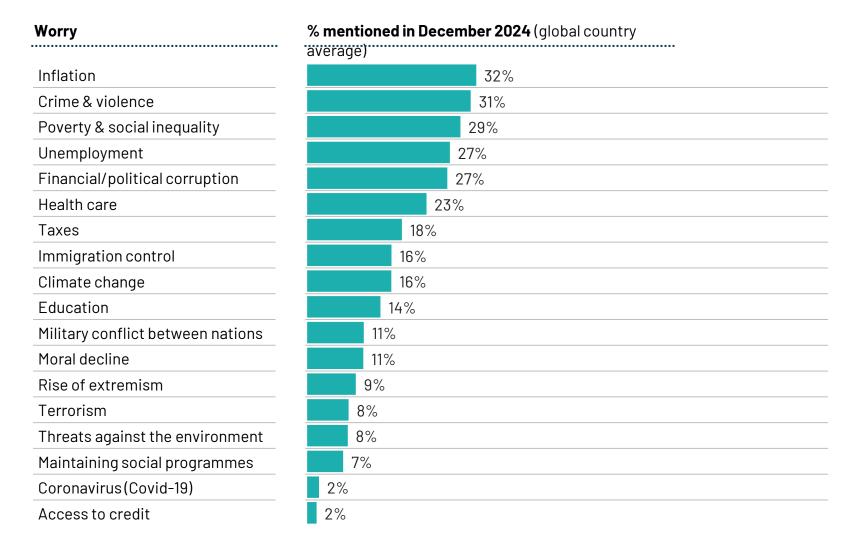

### World Worries

[Commentary]

**Base:** Representative sample of 23,287 adults aged 16-74 in 29 participating countries, November 22nd 2024 - December 6th 2024.

**Source:** Ipsos Global Advisor. Global score is a Global Country Average. See methodology for details. **Filter:** Country: World | Current Wave: Dec 24

#### Q: Which three of the following topics do you find the most worrying in your country?