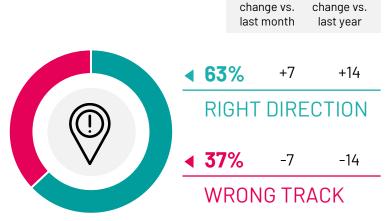

# Argentina Right/Wrong Direction

**Base:** Representative sample of Argentinian adults aged 16-74. c.500 per month

**Source:** Ipsos Global Advisor. Global score is a Global Country Average. See methodology for details. **Filter:** Country: Argentina | Current Wave: Dec 24

#### Q: Would you say things in this country are heading in the right direction, or are they off on the wrong track?