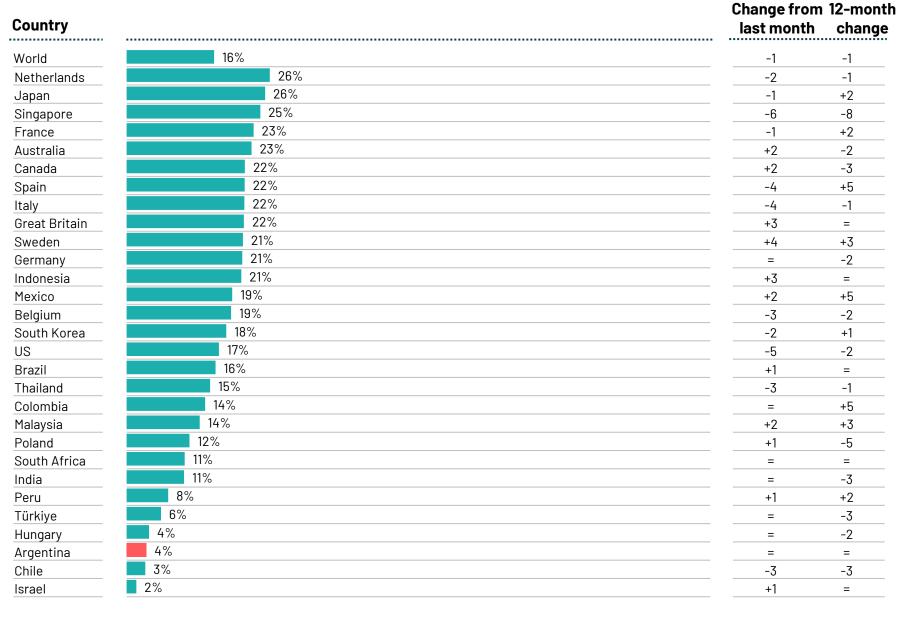

### 4. Unemployment

[Commentary]

**Base:** Representative sample of 23,287 adults aged 16-74 in 29 participating countries, November 22nd 2024 - December 6th 2024.