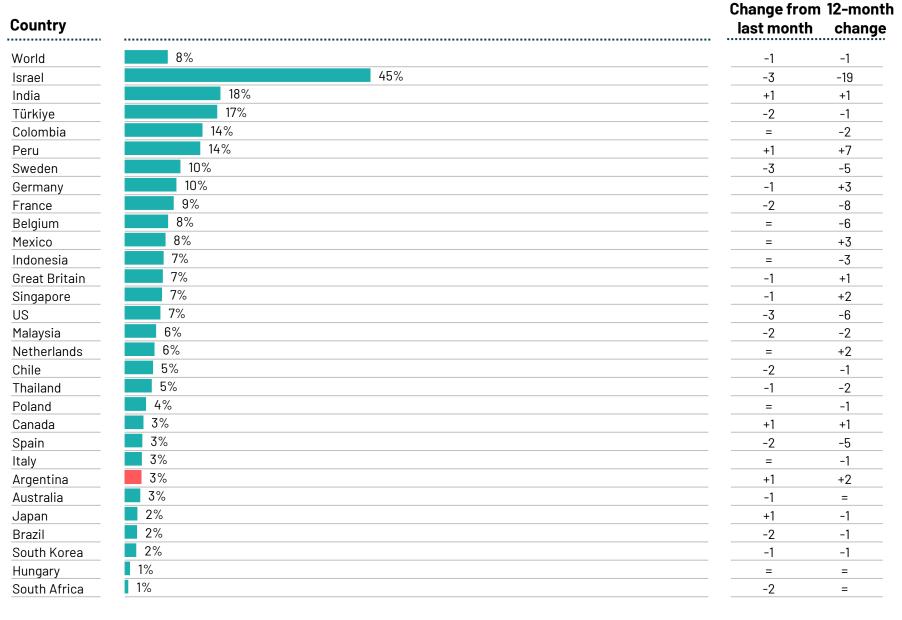

#### 1. Inflation

[Commentary]

**Base:** Representative sample of 23,287 adults aged 16-74 in 29 participating countries, November 22nd 2024 - December 6th 2024.