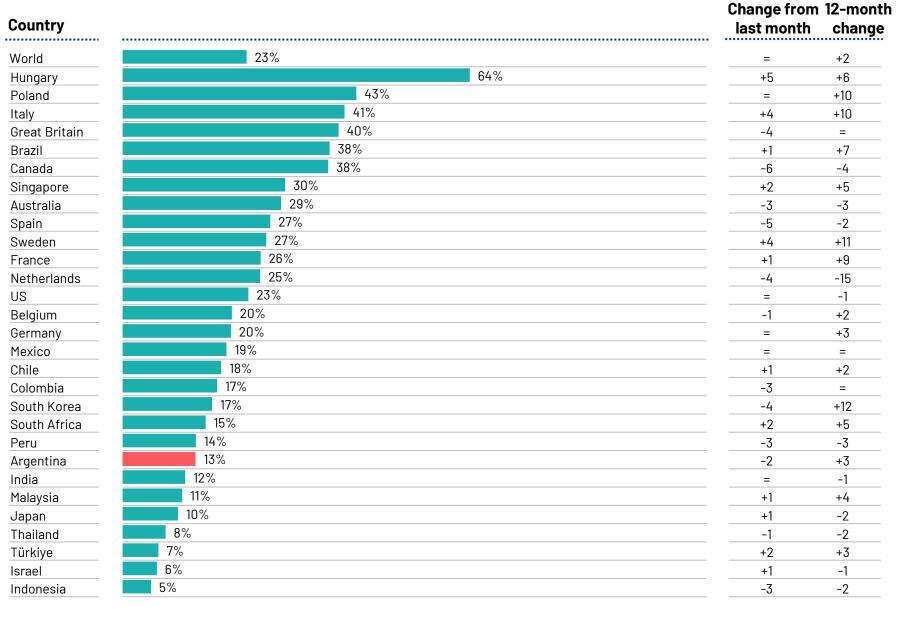

#### 1. Inflation

[Commentary]

**Base:** Representative sample of 23,287 adults aged 16-74 in 29 participating countries, November 22nd 2024 - December 6th 2024.