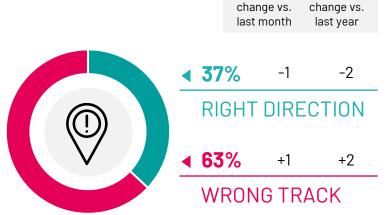

#### Global Right/Wrong Direction

Global country average score

**Base:** Representative sample of 23,287 adults aged 16-74 in 29 participating countries, November 22nd 2024 - December 6th 2024.

**Source:** Ipsos Global Advisor. Global score is a Global Country Average. See methodology for details. **Filter:** Country: World | Current Wave: Dec 24

#### Q: Would you say things in this country are heading in the right direction, or are they off on the wrong track?

- Argentina's top worries
- World's top worries
- Trends over time for worries: Argentina & World