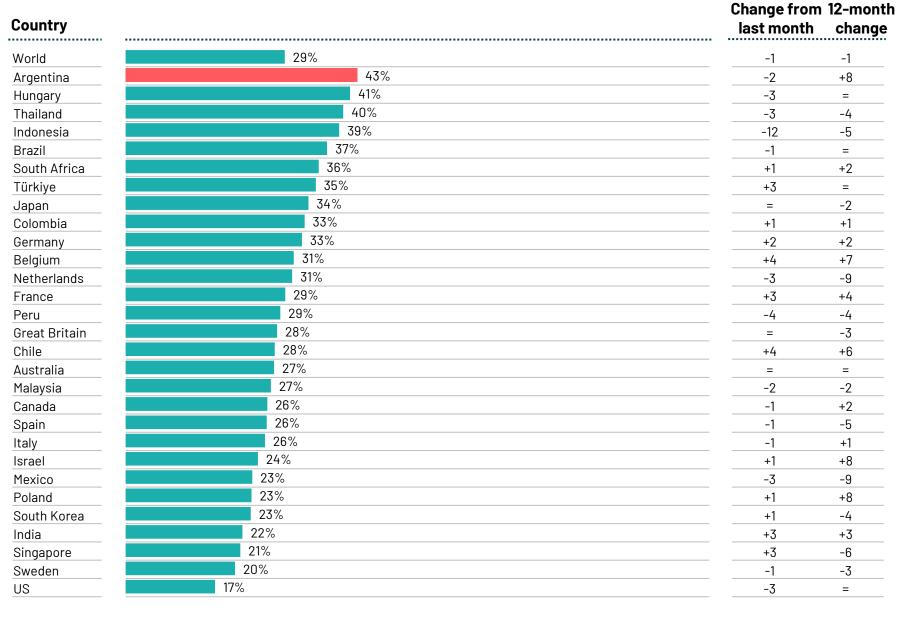

### 3. Poverty & social inequality

[Commentary]

**Base:** Representative sample of 23,287 adults aged 16-74 in 29 participating countries, November 22nd 2024 - December 6th 2024.

### 4. Unemployment

[Commentary]

**Base:** Representative sample of 23,287 adults aged 16-74 in 29 participating countries, November 22nd 2024 - December 6th 2024.