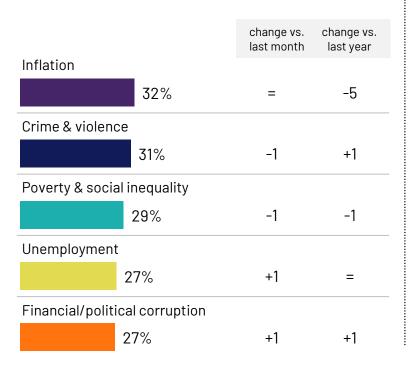

### World Worries

[Commentary]

**Base:** Representative sample of 23,287 adults aged 16-74 in 29 participating countries, November 22nd 2024 - December 6th 2024.

**Source:** Ipsos Global Advisor. Global score is a Global Country Average. See methodology for details. **Filter:** Country: World | Current Wave: Dec 24

#### Q: Which three of the following topics do you find the most worrying in your country?