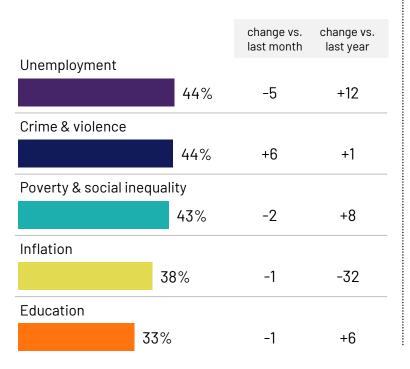

### Argentina's Worries

[Commentary]

**Base:** Representative sample of Argentinian adults aged 16-74. c.500 per month

**Source:** Ipsos Global Advisor. Global score is a Global Country Average. See methodology for details. **Filter:** Country: Argentinal Current Wave: Dec 24

#### Q: Which three of the following topics do you find the most worrying in your country?