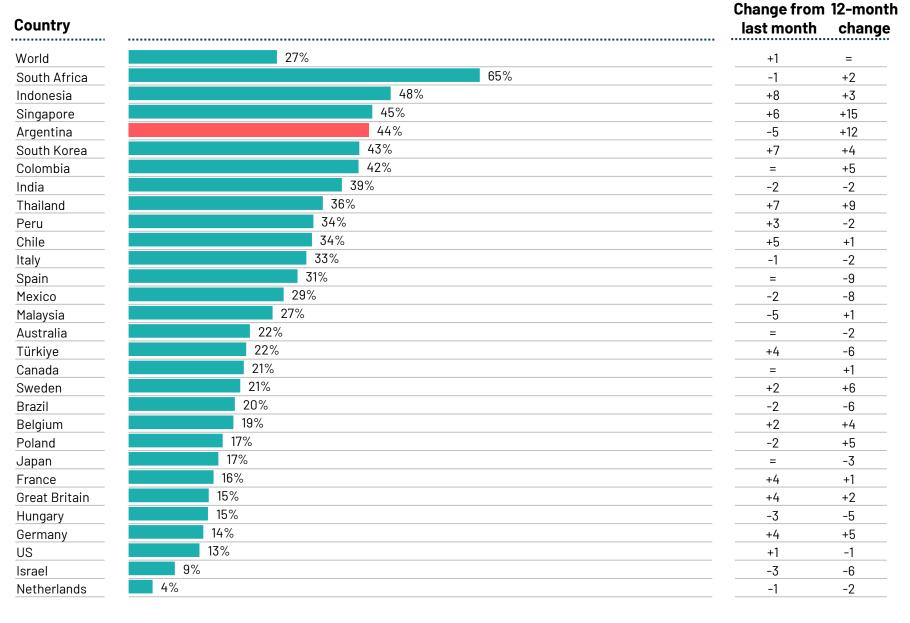

# 5. Financial/politic al corruption

[Commentary]

**Base:** Representative sample of 23,287 adults aged 16-74 in 29 participating countries, November 22nd 2024 - December 6th 2024.

#### 6. Health care

[Commentary]

**Base:** Representative sample of 23,287 adults aged 16-74 in 29 participating countries, November 22nd 2024 - December 6th 2024.