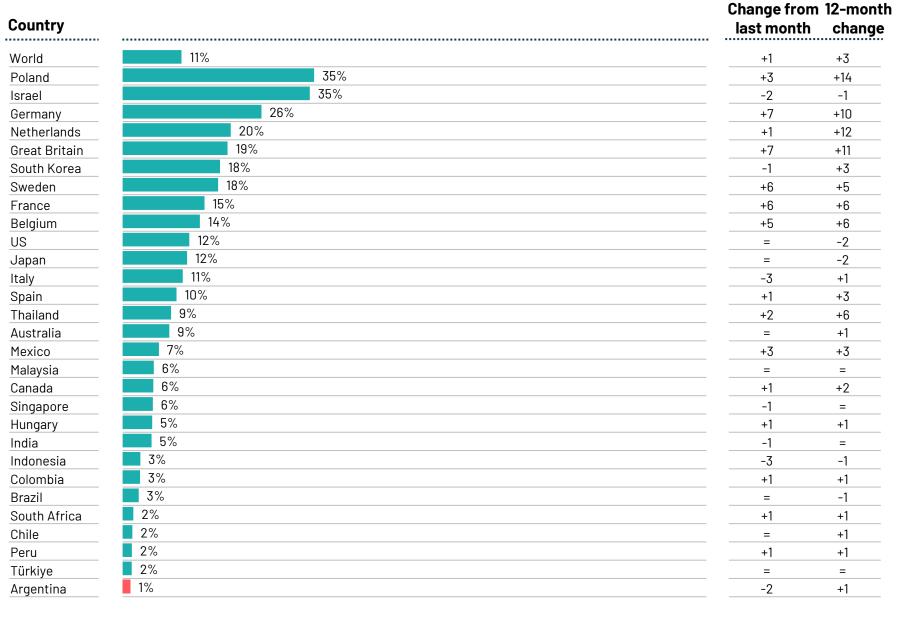

#### Q: Would you say things in this country are heading in the right direction, or are they off on the wrong track?

- Argentina's top worries
- World's top worries
- Trends over time for worries: Argentina & World

### World Worries

[Commentary]

**Base:** Representative sample of 23,287 adults aged 16-74 in 29 participating countries, November 22nd 2024 - December 6th 2024.

**Source:** Ipsos Global Advisor. Global score is a Global Country Average. See methodology for details. **Filter:** Country: World | Current Wave: Dec 24

#### Q: Which three of the following topics do you find the most worrying in your country?