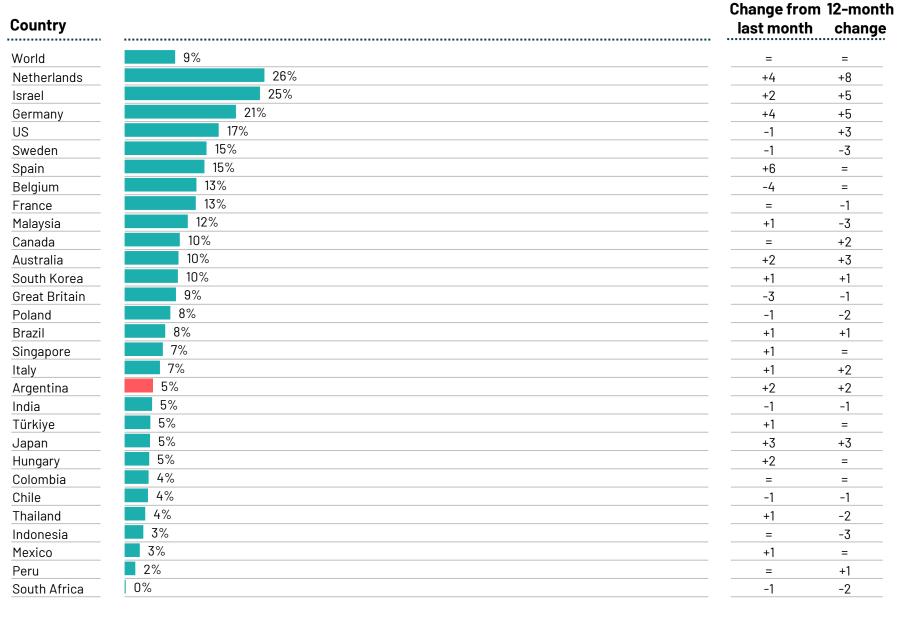

#### Q: Would you say things in this country are heading in the right direction, or are they off on the wrong track?

- Argentina's top worries
- World's top worries
- Trends over time for worries: Argentina & World

### World Worries

[Commentary]

**Base:** Representative sample of 23,287 adults aged 16-74 in 29 participating countries, November 22nd 2024 - December 6th 2024.

**Source:** Ipsos Global Advisor. Global score is a Global Country Average. See methodology for details. **Filter:** Country: World | Current Wave: Dec 24

#### Q: Which three of the following topics do you find the most worrying in your country?