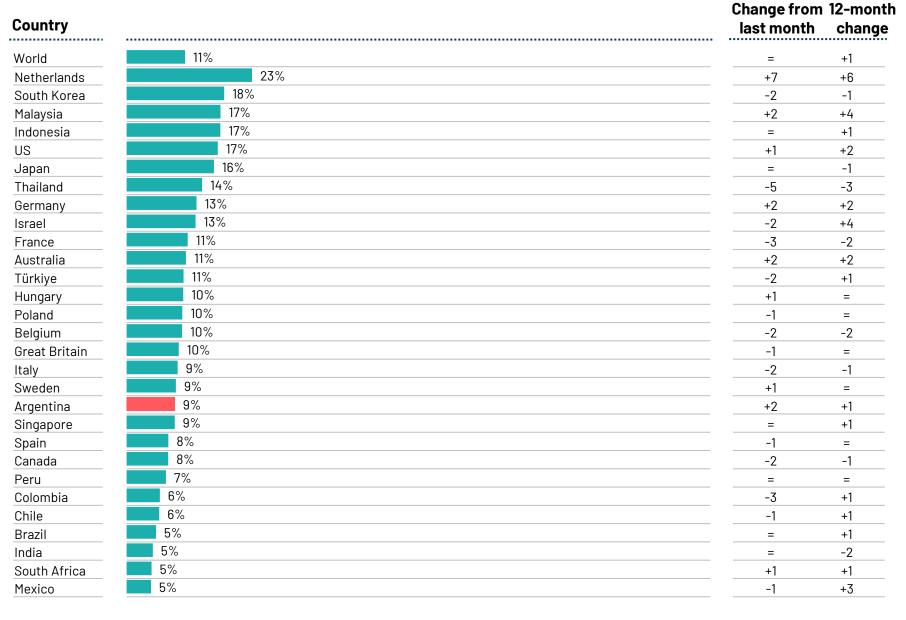

#### Q: Would you say things in this country are heading in the right direction, or are they off on the wrong track?

- Argentina's top worries
- World's top worries
- Trends over time for worries: Argentina & World

### Argentina's Worries

[Commentary]

**Base:** Representative sample of Argentinian adults aged 16-74. c.500 per month

**Source:** Ipsos Global Advisor. Global score is a Global Country Average. See methodology for details. **Filter:** Country: Argentinal Current Wave: Dec 24

#### Q: Which three of the following topics do you find the most worrying in your country?