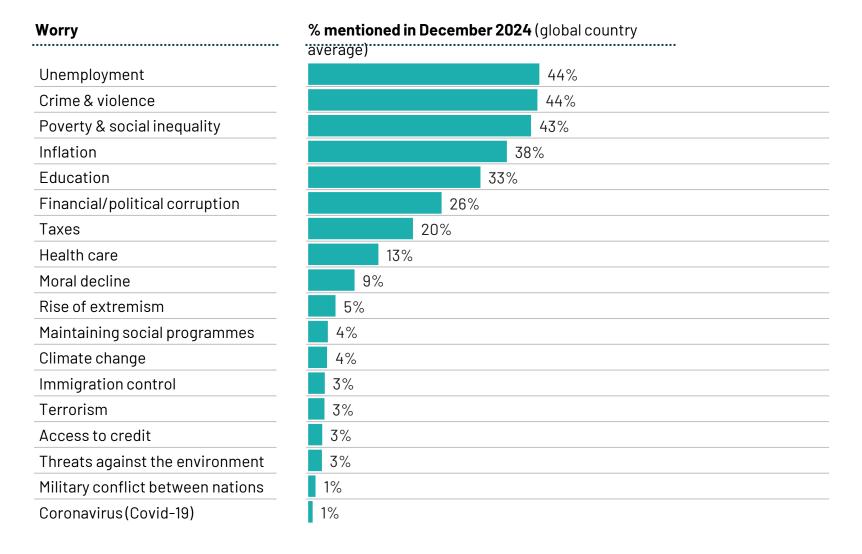

### Argentina's Worries

[Commentary]

**Base:** Representative sample of Argentinian adults aged 16-74. c.500 per month

**Source:** Ipsos Global Advisor. Global score is a Global Country Average. See methodology for details. **Filter:** Country: Argentinal Current Wave: Dec 24

#### Q: Which three of the following topics do you find the most worrying in your country?