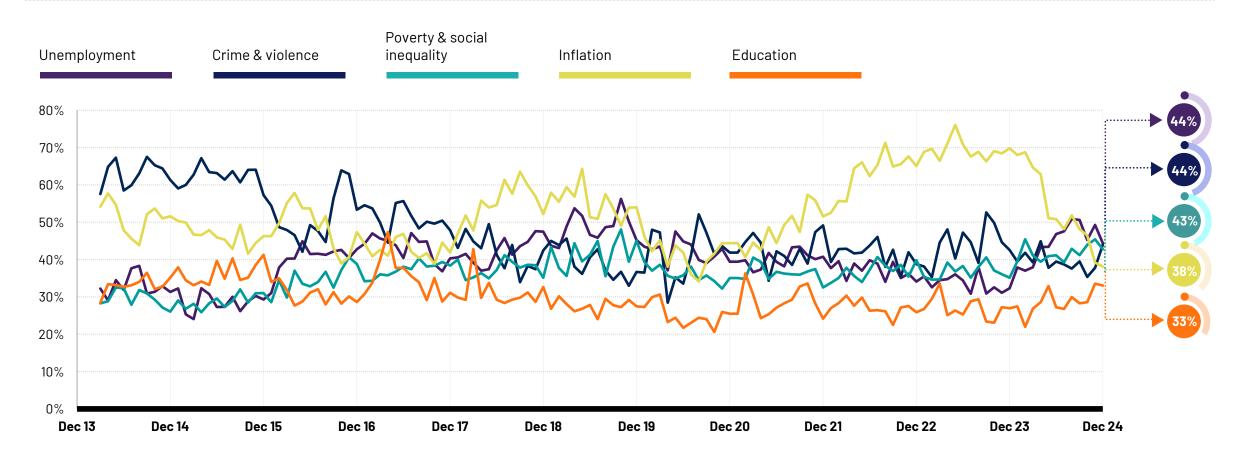

#### Argentina's current top five worries: long-term trend

Q: Which three of the following topics do you find the most worrying in your country?

Base: Representative sample of Argentinian adults aged 16-74. c.500 per month