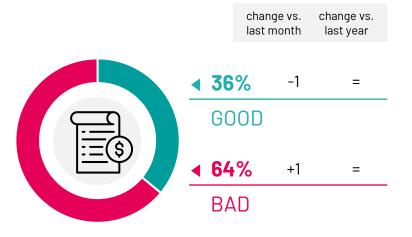

#### State of the economy

Q: How would you describe the current economic situation in your country?

Base: Representative sample of 23,287 adults aged 16-74 in 29 participating countries, November 22nd 2024 - December 6th 2024.