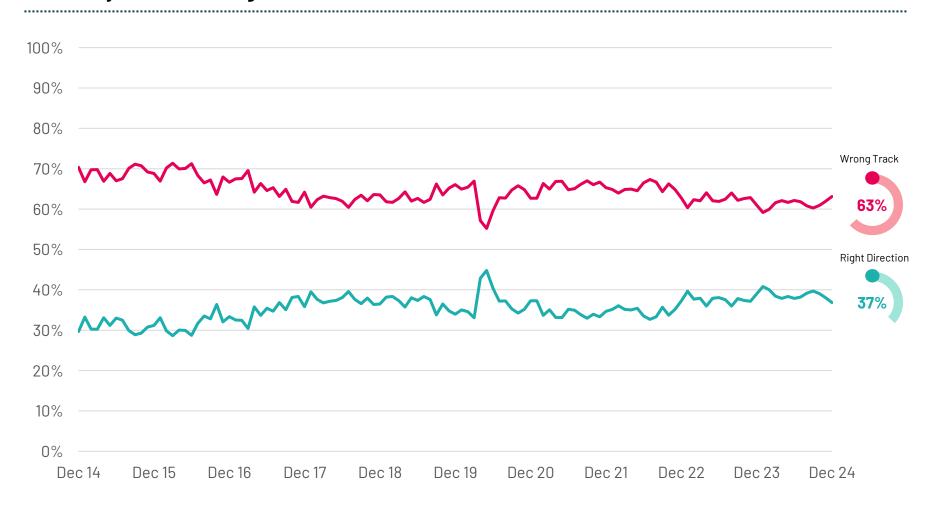

#### Global Right/Wrong Direction

Global country average score

**Base:** Representative sample of 23,287 adults aged 16-74 in 29 participating countries, November 22nd 2024 - December 6th 2024.

**Source:** Ipsos Global Advisor. Global score is a Global Country Average. See methodology for details. **Filter:** Country: World | Current Wave: Dec 24

#### Q: Would you say things in this country are heading in the right direction, or are they off on the wrong track?

- Argentina's top worries
- World's top worries
- Trends over time for worries: Argentina & World