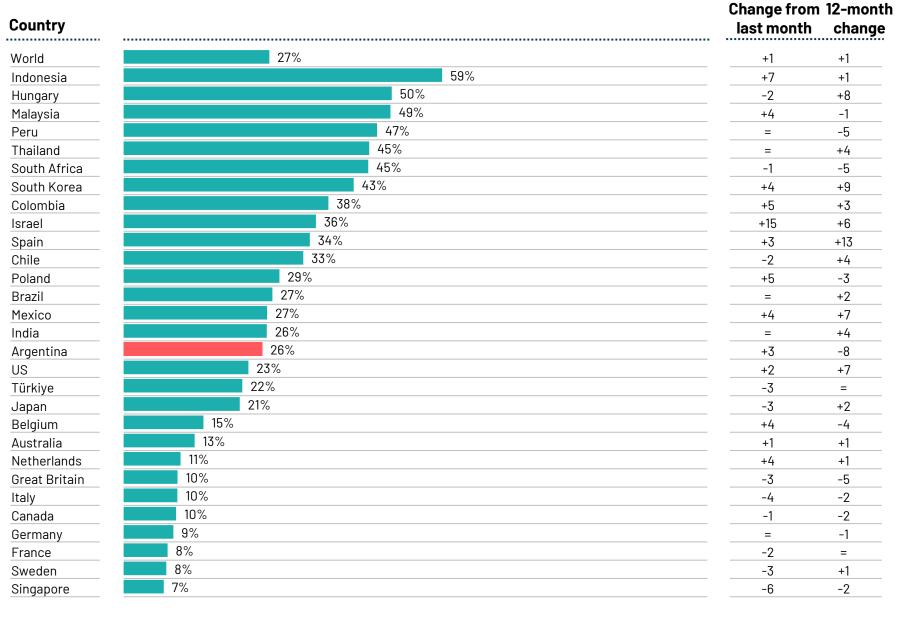

#### 7. Taxes

[Commentary]

**Base:** Representative sample of 23,287 adults aged 16-74 in 29 participating countries, November 22nd 2024 - December 6th 2024.

### 8. Immigration control

[Commentary]

**Base:** Representative sample of 23,287 adults aged 16-74 in 29 participating countries, November 22nd 2024 - December 6th 2024.