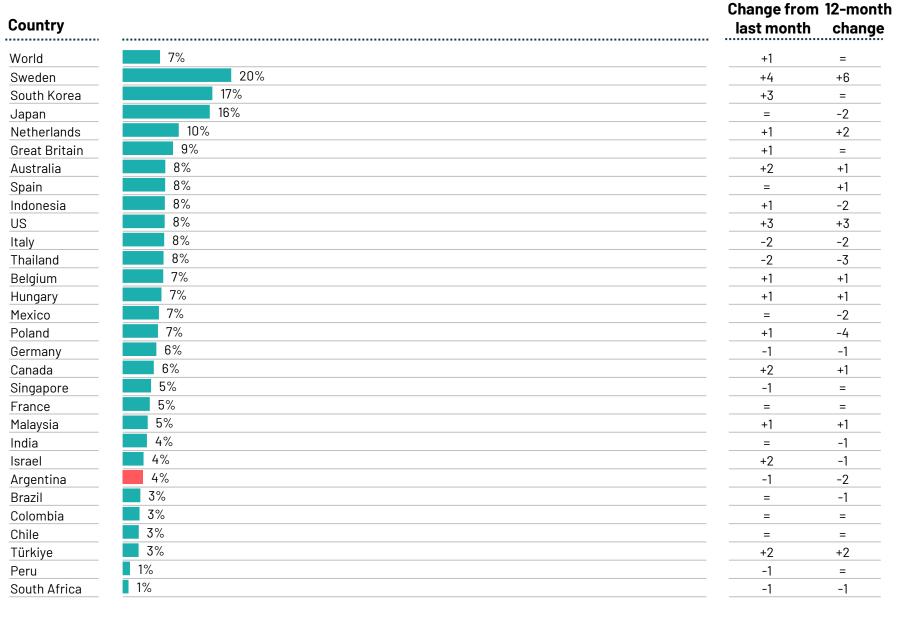

### 3. Poverty & social inequality

[Commentary]

**Base:** Representative sample of 23,287 adults aged 16-74 in 29 participating countries, November 22nd 2024 - December 6th 2024.