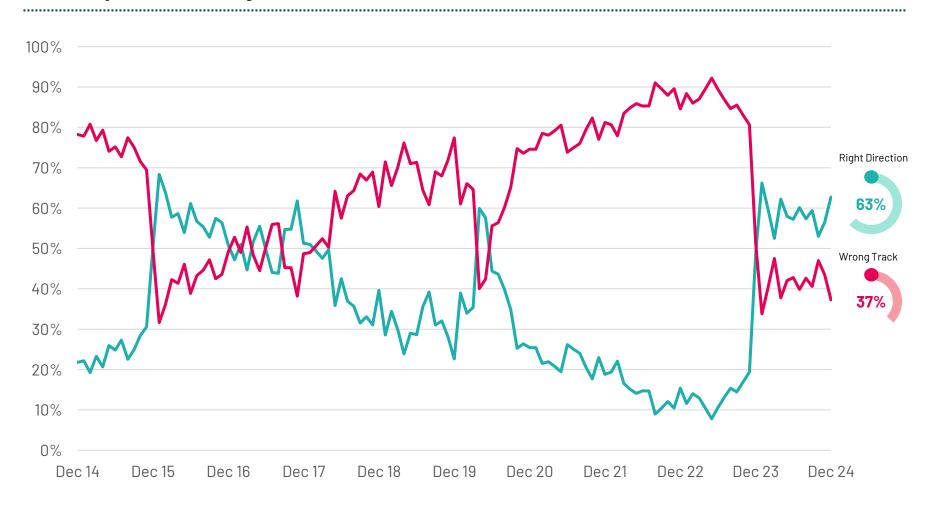

# Argentina Right/Wrong Direction

**Base:** Representative sample of Argentinian adults aged 16-74. c.500 per month

**Source:** Ipsos Global Advisor. Global score is a Global Country Average. See methodology for details. **Filter:** Country: Argentina | Current Wave: Dec 24

#### Q: Would you say things in this country are heading in the right direction, or are they off on the wrong track?