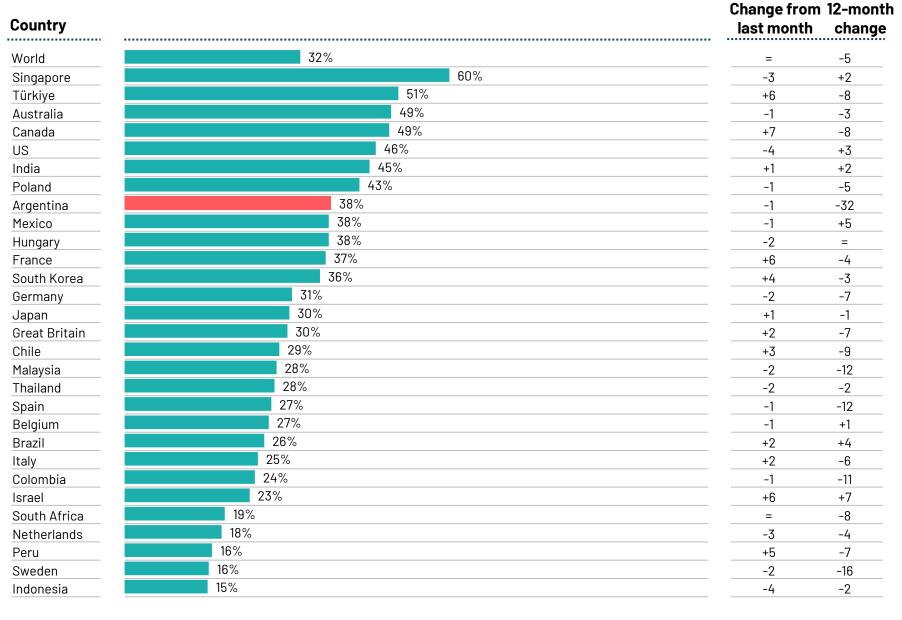

#### Right vs. Wrong Direction Monitor

**Base:** Representative sample of 23,287 adults aged 16-74 in 29 participating countries, November 22nd 2024 - December 6th 2024.

**Source:** Ipsos Global Advisor. Global score is a Global Country Average. See methodology for details. **Filter:** Country: World | Current Wave: Dec 24

#### Country

..... World Indonesia Singapore India Malaysia Argentina Thailand Mexico Australia Brazil South Africa Poland US Spain Colombia Chile **Great Britain** Canada Israel Italy Belgium Sweden Japan Türkiye Netherlands Hungary Germany

South Korea

Peru

France