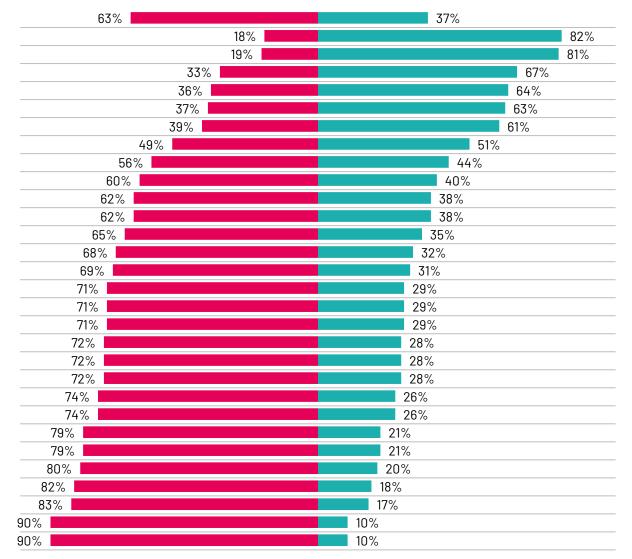

#### Right vs. Wrong Direction Monitor

**Base:** Representative sample of 23,287 adults aged 16-74 in 29 participating countries, November 22nd 2024 - December 6th 2024.

**Source:** Ipsos Global Advisor. Global score is a Global Country Average. See methodology for details. **Filter:** Country: World | Current Wave: Dec 24

#### Country

..... World Indonesia Singapore India Malaysia Argentina Thailand Mexico Australia Brazil South Africa Poland US Spain Colombia Chile **Great Britain** Canada Israel Italy Belgium Sweden Japan Türkiye Netherlands Hungary Germany

#### Q: Would you say things in this country are heading in the right direction, or are they off on the wrong track? (December 2024)

Wrong Track