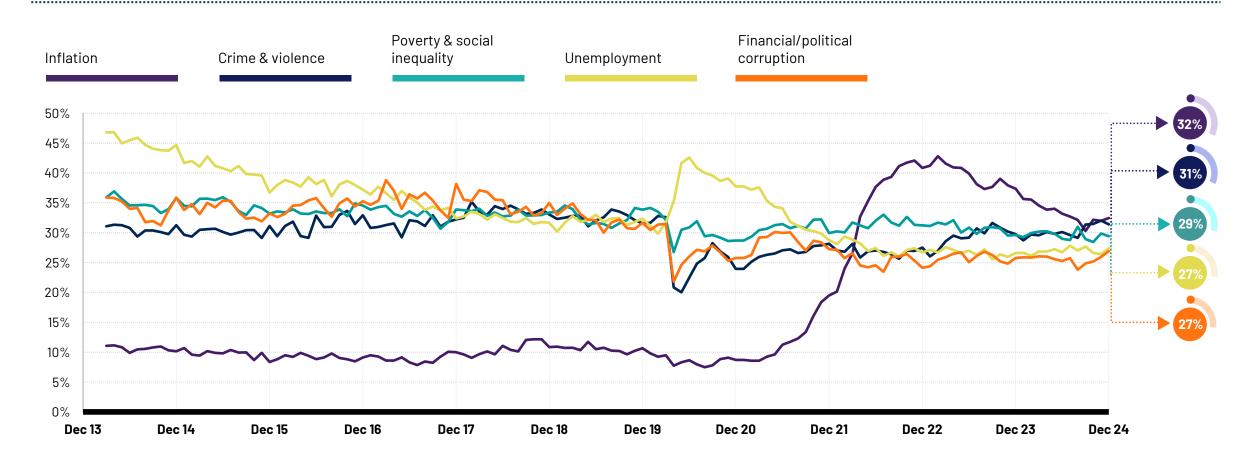

#### World's current top five worries: long-term trend

Q: Which three of the following topics do you find the most worrying in your country? Global country average

Base: Representative sample of 23,287 adults aged 16-74 in 29 participating countries, November 22nd 2024 - December 6th 2024.