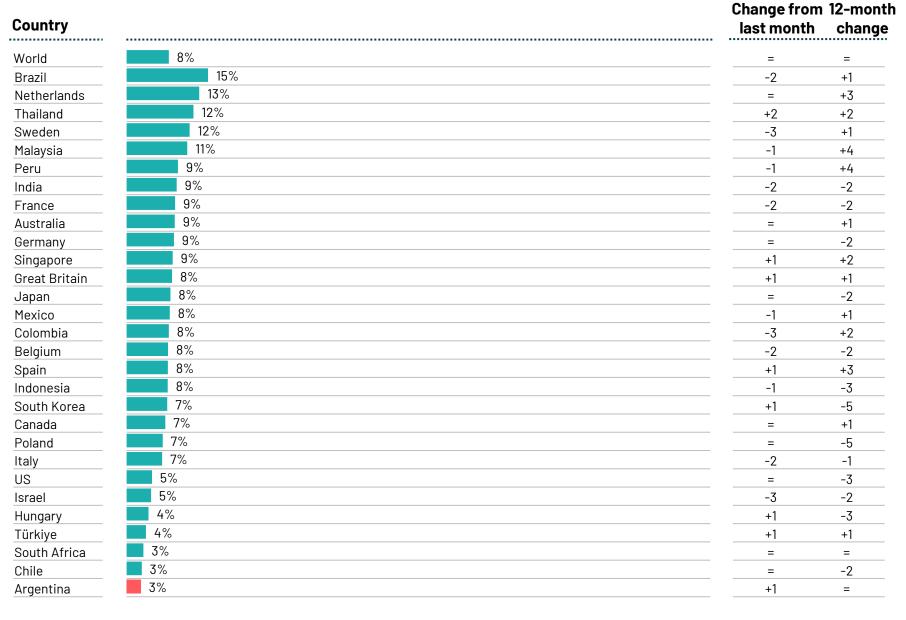

### 2. Crime & violence

[Commentary]

**Base:** Representative sample of 23,287 adults aged 16-74 in 29 participating countries, November 22nd 2024 - December 6th 2024.