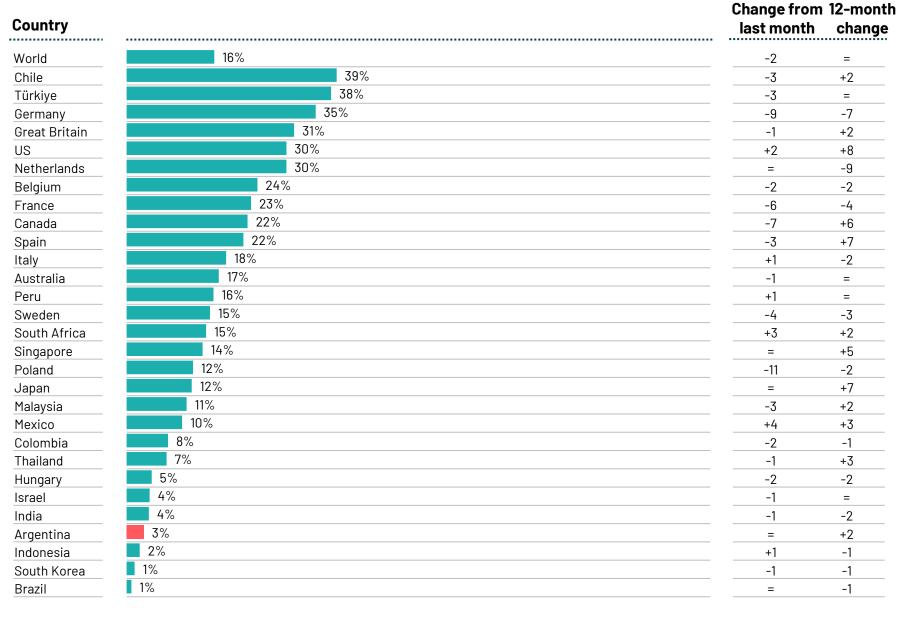

### 3. Poverty & social inequality

[Commentary]

**Base:** Representative sample of 23,287 adults aged 16-74 in 29 participating countries, November 22nd 2024 - December 6th 2024.