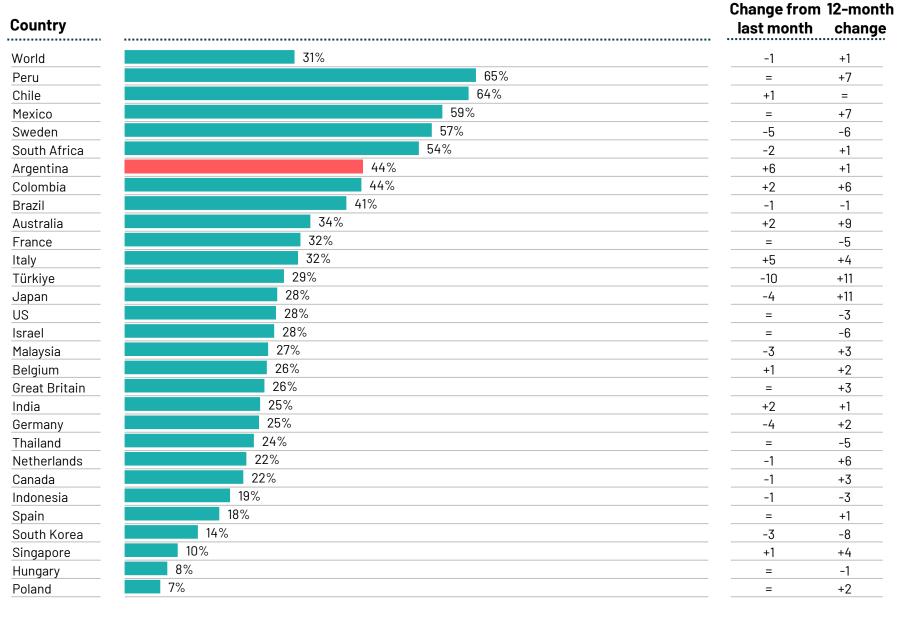

#### 1. Inflation

[Commentary]

**Base:** Representative sample of 23,287 adults aged 16-74 in 29 participating countries, November 22nd 2024 - December 6th 2024.

### 2. Crime & violence

[Commentary]

**Base:** Representative sample of 23,287 adults aged 16-74 in 29 participating countries, November 22nd 2024 - December 6th 2024.