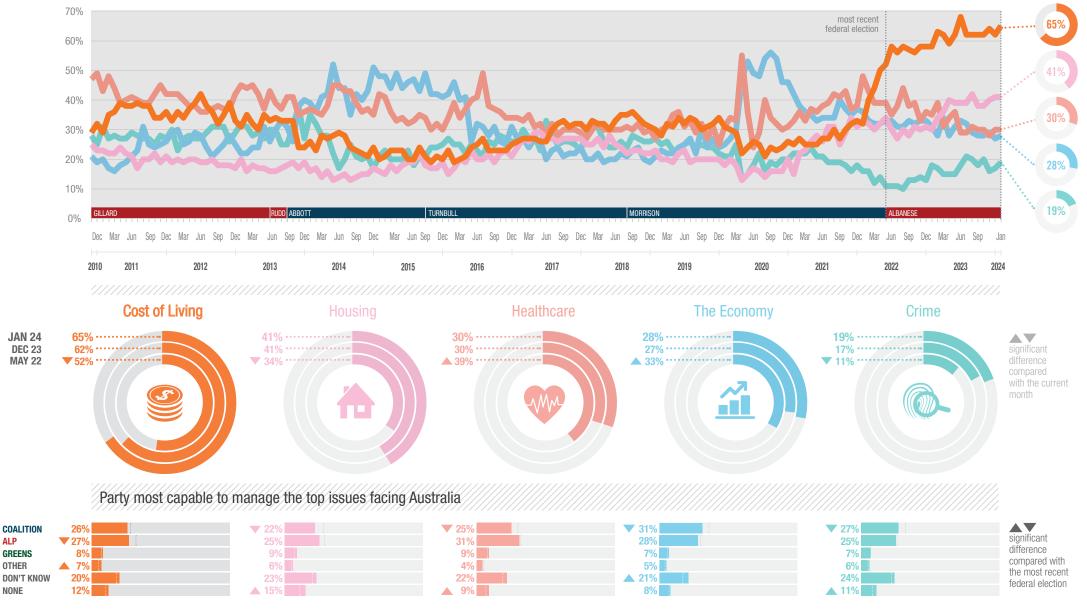

## **IPSOS ISSUES MONITOR JANUARY 2024**

lpsos

The top issues facing Australia

Mark Davis Managing Director, Public Affairs, Australia and New Zealand

⊠ mark.davis@ipsos.com

03) 9946 0826

|                 | 2010        | 2011 | 2012        | 2013 | 2014 | 2015       | 2016       | 2017       | 2018 | 2019       | 2020       | 2021       | 2022       | JAN<br>2023 | FEB<br>2023 | MAR<br>2023 | APR<br>2023 | MAY<br>2023 | JUN<br>2023 | JUL<br>2023 | AUG<br>2023 | SEP<br>2023 | 0CT<br>2023 | NOV<br>2023 | DEC<br>2023 | JAN<br>2024 |
|-----------------|-------------|------|-------------|------|------|------------|------------|------------|------|------------|------------|------------|------------|-------------|-------------|-------------|-------------|-------------|-------------|-------------|-------------|-------------|-------------|-------------|-------------|-------------|
| Cost of Living  | <b>30</b> % | 36%  | <b>36</b> % | 31%  | 25%  | <b>21%</b> | <b>23%</b> | <b>29%</b> | 33%  | <b>32%</b> | <b>25%</b> | <b>28%</b> | <b>52%</b> | <b>58%</b>  | <b>63%</b>  | <b>62%</b>  | <b>59%</b>  | <b>62%</b>  | 68%         | <b>62%</b>  | <b>62%</b>  | <b>62%</b>  | <b>62%</b>  | 64%         | <b>62%</b>  | 65%         |
| Housing         | 24%         | 21%  | 19%         | 18%  | 15%  | 18%        | 20%        | 27%        | 24%  | 20%        | 17%        | 27%        | 31%        | 30%         | 34%         | 36%         | 40%         | 39%         | 39%         | 39%         | 42%         | 38%         | 38%         | 40%         | 41%         | 41%         |
| Healthcare      | 48%         | 42%  | 39%         | 40%  | 39%  | 34%        | 38%        | 31%        | 30%  | 31%        | 34%        | 38%        | 39%        | 35%         | 39%         | 31%         | 34%         | 36%         | 29%         | 29%         | 31%         | 30%         | 30%         | 28%         | 30%         | 30%         |
| The Economy     | 20%         | 22%  | 26%         | 29%  | 42%  | 45%        | 33%        | 24%        | 21%  | 24%        | 45%        | 36%        | 33%        | 31%         | 28%         | 34%         | 28%         | 31%         | 33%         | 32%         | 29%         | 28%         | 28%         | 29%         | 27%         | 28%         |
| Crime           | 27%         | 28%  | 28%         | 29%  | 24%  | 22%        | 25%        | 27%        | 27%  | 24%        | 19%        | 20%        | 13%        | 18%         | 17%         | 15%         | 15%         | 15%         | 18%         | 21%         | 20%         | 18%         | 20%         | 16%         | 17%         | 19%         |
| Petrol Prices   | 8%          | 15%  | 14%         | 11%  | 7%   | 4%         | 4%         | 6%         | 11%  | 9%         | 5%         | 8%         | 22%        | 19%         | 19%         | 18%         | 18%         | 14%         | 13%         | 15%         | 13%         | 17%         | 21%         | 18%         | 16%         | 14%         |
| Poverty         | 10%         | 10%  | 10%         | 11%  | 13%  | 12%        | 13%        | 14%        | 15%  | 16%        | 15%        | 17%        | 15%        | 13%         | 13%         | 10%         | 15%         | 15%         | 14%         | 13%         | 14%         | 16%         | 14%         | 14%         | 14%         | 14%         |
| Environment     | 20%         | 18%  | 13%         | 12%  | 10%  | 10%        | 12%        | 13%        | 16%  | 25%        | 25%        | 25%        | 21%        | 20%         | 18%         | 14%         | 16%         | 15%         | 15%         | 12%         | 16%         | 18%         | 16%         | 14%         | 15%         | 13%         |
| Immigration     | 20%         | 23%  | 22%         | 23%  | 20%  | 20%        | 20%        | 19%        | 21%  | 19%        | 11%        | 10%        | 7%         | 7%          | 5%          | 5%          | 6%          | 8%          | 7%          | 6%          | 6%          | 5%          | 8%          | 9%          | 11%         | 11%         |
| Personal Debt   | 15%         | 13%  | 12%         | 9%   | 6%   | 5%         | 7%         | 10%        | 10%  | 10%        | 9%         | 8%         | 9%         | 11%         | 14%         | 13%         | 10%         | 11%         | 11%         | 11%         | 11%         | 10%         | 9%          | 10%         | 9%          | 10%         |
| Taxation        | 6%          | 7%   | 8%          | 6%   | 8%   | 10%        | 10%        | 8%         | 8%   | 7%         | 6%         | 7%         | 7%         | 8%          | 7%          | 9%          | 8%          | 7%          | 7%          | 8%          | 9%          | 7%          | 8%          | 8%          | 8%          | 8%          |
| Population      | 10%         | 8%   | 7%          | 7%   | 6%   | 6%         | 6%         | 8%         | 13%  | 12%        | 8%         | 7%         | 5%         | 7%          | 5%          | 5%          | 7%          | 6%          | 6%          | 9%          | 8%          | 7%          | 6%          | 7%          | 10%         | 8%          |
| Unemployment    | 10%         | 10%  | 17%         | 21%  | 26%  | 26%        | 24%        | 23%        | 18%  | 16%        | 35%        | 23%        | 10%        | 7%          | 7%          | 9%          | 8%          | 8%          | 8%          | 10%         | 7%          | 9%          | 8%          | 8%          | 9%          | 7%          |
| Defence         | 5%          | 4%   | 3%          | 3%   | 8%   | 16%        | 12%        | 14%        | 8%   | 7%         | 6%         | 8%         | 8%         | 6%          | 5%          | 8%          | 5%          | 6%          | 5%          | 4%          | 5%          | 5%          | 4%          | 5%          | 3%          | 6%          |
| Indigenous Issu | <b>s</b> 4% | 3%   | 3%          | 2%   | 2%   | 2%         | 3%         | 3%         | 3%   | 4%         | 5%         | 6%         | 5%         | 5%          | 6%          | 6%          | 6%          | 5%          | 5%          | 6%          | 6%          | 7%          | 6%          | 7%          | 5%          | 6%          |
| Education       | 15%         | 12%  | 16%         | 19%  | 20%  | 17%        | 18%        | 14%        | 13%  | 13%        | 11%        | 12%        | 9%         | 9%          | 6%          | 9%          | 8%          | 9%          | 6%          | 7%          | 8%          | 7%          | 8%          | 7%          | 7%          | 6%          |
| Drug Abuse      | 13%         | 12%  | 12%         | 12%  | 13%  | 16%        | 17%        | 16%        | 15%  | 14%        | 11%        | 10%        | 6%         | 6%          | 7%          | 7%          | 7%          | 6%          | 6%          | 7%          | 5%          | 7%          | 5%          | 6%          | 6%          | 5%          |
| Transport       | 10%         | 10%  | 10%         | 9%   | 7%   | 7%         | 8%         | 8%         | 10%  | 9%         | 5%         | 5%         | 5%         | 5%          | 5%          | 4%          | 4%          | 4%          | 6%          | 6%          | 4%          | 5%          | 4%          | 5%          | 4%          | 4%          |
| Racism          | 6%          | 6%   | 5%          | 6%   | 7%   | 8%         | 8%         | 7%         | 5%   | 5%         | 6%         | 6%         | 4%         | 5%          | 2%          | 4%          | 4%          | 3%          | 3%          | 3%          | 3%          | 4%          | 4%          | 4%          | 4%          | 4%          |