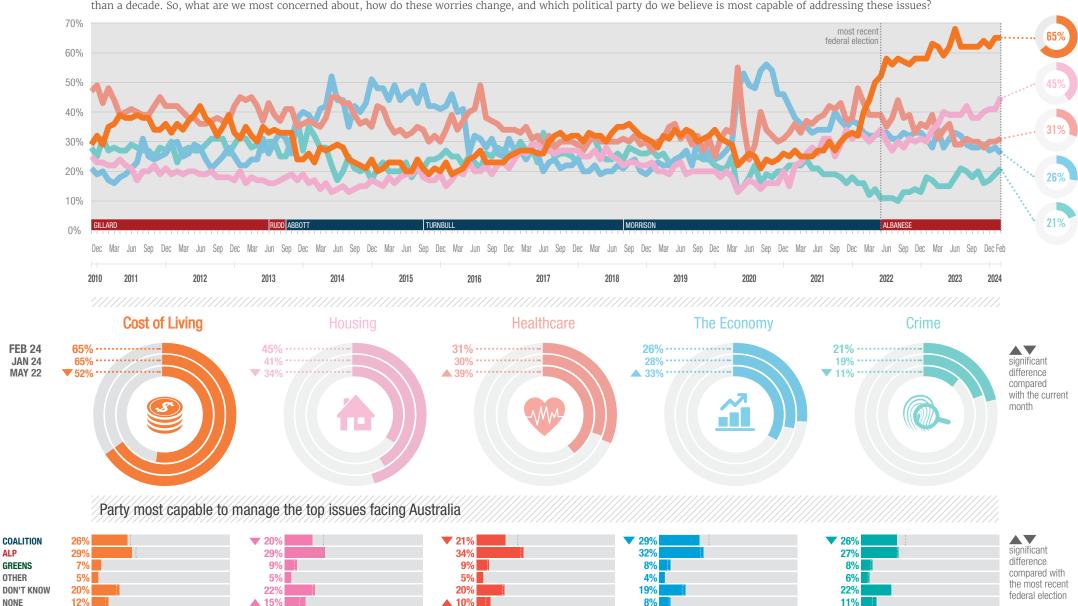

The top issues facing Australia

## **IPSOS ISSUES MONITOR FEBRUARY 2024**

**Mark Davis** 

Managing Director, Public Affairs, Australia and New Zealand

The Ipsos Issues Monitor is Australia's longest running ongoing survey of community concerns. We've checked-in with 1000 Australians' worries each and every month for more than a decade. So, what are we most concerned about, how do these worries change, and which political party do we believe is most capable of addressing these issues?

COALITION ALP

**GREENS** 

OTHER

NONE

**FEB 24** 

**JAN 24** 

**MAY 22** 

## **IPSOS ISSUES MONITOR FEBRUARY 2024**

2010 2011 2012 2013 2014 2015 2016 2017 2018 2010 2020 2021 2022

The top issues facing Australia

## **Mark Davis**

Managing Director, Public Affairs, Australia and New Zealand

mark.davis@ipsos.com

(03) 9946 0826

|                                         | 2010 | 2011 | 2012 | 2013 | 2014 | 2015 | 2016 | 2017 | 2018 | 2019 | 2020 | 2021 | 2022        | 2023 | 2023 | 2023        | 2023 | 2023 | 2023 | 2023 | 2023 | 2023        | 2023 | 2023 | 2023 | 2024 | 2024 |
|-----------------------------------------|------|------|------|------|------|------|------|------|------|------|------|------|-------------|------|------|-------------|------|------|------|------|------|-------------|------|------|------|------|------|
| Cost of Living                          | 30%  | 36%  | 36%  | 31%  | 25%  | 21%  | 23%  | 29%  | 33%  | 32%  | 25%  | 28%  | <b>52</b> % | 58%  | 63%  | <b>62</b> % | 59%  | 62%  | 68%  | 62%  | 62%  | <b>62</b> % | 62%  | 64%  | 62%  | 65%  | 65%  |
| Housing                                 | 24%  | 21%  | 19%  | 18%  | 15%  | 18%  | 20%  | 27%  | 24%  | 20%  | 17%  | 27%  | 31%         | 30%  | 34%  | 36%         | 40%  | 39%  | 39%  | 39%  | 42%  | 38%         | 38%  | 40%  | 41%  | 41%  | 45%  |
| Healthcare                              | 48%  | 42%  | 39%  | 40%  | 39%  | 34%  | 38%  | 31%  | 30%  | 31%  | 34%  | 38%  | 39%         | 35%  | 39%  | 31%         | 34%  | 36%  | 29%  | 29%  | 31%  | 30%         | 30%  | 28%  | 30%  | 30%  | 31%  |
| The Economy                             | 20%  | 22%  | 26%  | 29%  | 42%  | 45%  | 33%  | 24%  | 21%  | 24%  | 45%  | 36%  | 33%         | 31%  | 28%  | 34%         | 28%  | 31%  | 33%  | 32%  | 29%  | 28%         | 28%  | 29%  | 27%  | 28%  | 26%  |
| Crime                                   | 27%  | 28%  | 28%  | 29%  | 24%  | 22%  | 25%  | 27%  | 27%  | 24%  | 19%  | 20%  | 13%         | 18%  | 17%  | 15%         | 15%  | 15%  | 18%  | 21%  | 20%  | 18%         | 20%  | 16%  | 17%  | 19%  | 21%  |
| Petrol Prices                           | 8%   | 15%  | 14%  | 11%  | 7%   | 4%   | 4%   | 6%   | 11%  | 9%   | 5%   | 8%   | 22%         | 19%  | 19%  | 18%         | 18%  | 14%  | 13%  | 15%  | 13%  | 17%         | 21%  | 18%  | 16%  | 14%  | 15%  |
| Environment                             |      | 18%  | 13%  | 12%  | 10%  | 10%  | 12%  | 13%  | 16%  | 25%  | 25%  | 25%  | 21%         | 20%  | 18%  |             | 16%  | 15%  | 15%  | 12%  | 16%  | 18%         | 16%  | 14%  | 15%  | 13%  | 13%  |
| Poverty                                 | 10%  | 10%  | 10%  | 11%  | 13%  | 12%  | 13%  | 14%  | 15%  |      | 15%  | 17%  | 15%         | 13%  | 13%  | 10%         | 15%  | 15%  | 14%  | 13%  | 14%  | 16%         | 14%  | 14%  | 14%  | 14%  | 12%  |
| Personal Debt                           | 15%  |      | 12%  | 9%   | 6%   | 5%   | 7%   | 10%  | 10%  | 10%  | 9%   | 8%   | 9%          |      | 14%  |             | 10%  |      | 11%  | 11%  | 11%  | 10%         | 9%   | 10%  | 9%   | 10%  | 10%  |
| Immigration                             | 20%  | 23%  | 22%  | 23%  | 20%  | 20%  | 20%  | 19%  | 21%  |      | 11%  |      | 7%          | 7%   | 5%   | 5%          | 6%   | 8%   | 7%   | 6%   | 6%   | 5%          | 8%   | 9%   |      | 11%  | 10%  |
| Taxation                                | 6%   | 7%   | 8%   | 6%   | 8%   | 10%  | 10%  | 8%   | 8%   | 7%   | 6%   | 7%   | 7%          | 8%   | 7%   | 9%          | 8%   | 7%   | 7%   | 8%   | 9%   | 7%          | 8%   | 8%   | 8%   | 8%   | 9%   |
| Unemployment                            | 10%  | 10%  | 17%  | 21%  | 26%  | 26%  | 24%  | 23%  | 18%  | 16%  | 35%  | 23%  | 10%         | 7%   | 7%   | 9%          | 8%   | 8%   | 8%   | 10%  | 7%   | 9%          | 8%   | 8%   | 9%   | 7%   | 8%   |
| Population                              | 10%  | 8%   | 7%   | 7%   | 6%   | 6%   | 6%   | 8%   | 13%  | 12%  | 8%   | 7%   | 5%          | 7%   | 5%   | 5%          | 7%   | 6%   | 6%   | 9%   | 8%   | 7%          | 6%   | 7%   | 10%  | 8%   | 8%   |
| Drug Abuse                              | 13%  | 12%  | 12%  | 12%  | 13%  | 16%  | 17%  | 16%  | 15%  | 14%  | 11%  | 10%  | 6%          | 6%   | 7%   | 7%          | 7%   | 6%   | 6%   | 7%   | 5%   | 7%          | 5%   | 6%   | 6%   | 5%   | 6%   |
| Defence                                 | 5%   | 4%   | 3%   | 3%   | 8%   | 16%  | 12%  | 14%  | 8%   | 7%   | 6%   | 8%   | 8%          | 6%   | 5%   | 8%          | 5%   | 6%   | 5%   | 4%   | 5%   | 5%          | 4%   | 5%   | 3%   | 6%   | 5%   |
| Education                               | 15%  | 12%  | 16%  | 19%  | 20%  | 17%  | 18%  | 14%  | 13%  | 13%  | 11%  | 12%  | 9%          | 9%   | 6%   | 9%          | 8%   | 9%   | 6%   | 7%   | 8%   | 7%          | 8%   | 7%   | 7%   | 6%   | 5%   |
| Indigenous Issues                       | 4%   | 3%   | 3%   | 2%   | 2%   | 2%   | 3%   | 3%   | 3%   | 4%   | 5%   | 6%   | 5%          | 5%   | 6%   | 6%          | 6%   | 5%   | 5%   | 6%   | 6%   | 7%          | 6%   | 7%   | 5%   | 6%   | 4%   |
| Transport                               | 10%  | 10%  | 10%  | 9%   | 7%   | 7%   | 8%   | 8%   | 10%  | 9%   | 5%   | 5%   | 5%          | 5%   | 5%   | 4%          | 4%   | 4%   | 6%   | 6%   | 4%   | 5%          | 4%   | 5%   | 4%   | 4%   | 4%   |
| Racism                                  | 6%   | 6%   | 5%   | 6%   | 7%   | 8%   | 8%   | 7%   | 5%   | 5%   | 6%   | 6%   | 4%          | 5%   | 2%   | 4%          | 4%   | 3%   | 3%   | 3%   | 3%   | 4%          | 4%   | 4%   | 4%   | 4%   | 3%   |
| • • • • • • • • • • • • • • • • • • • • |      |      |      |      |      |      |      |      |      |      |      |      |             |      |      |             |      |      |      |      |      |             |      |      |      |      |      |