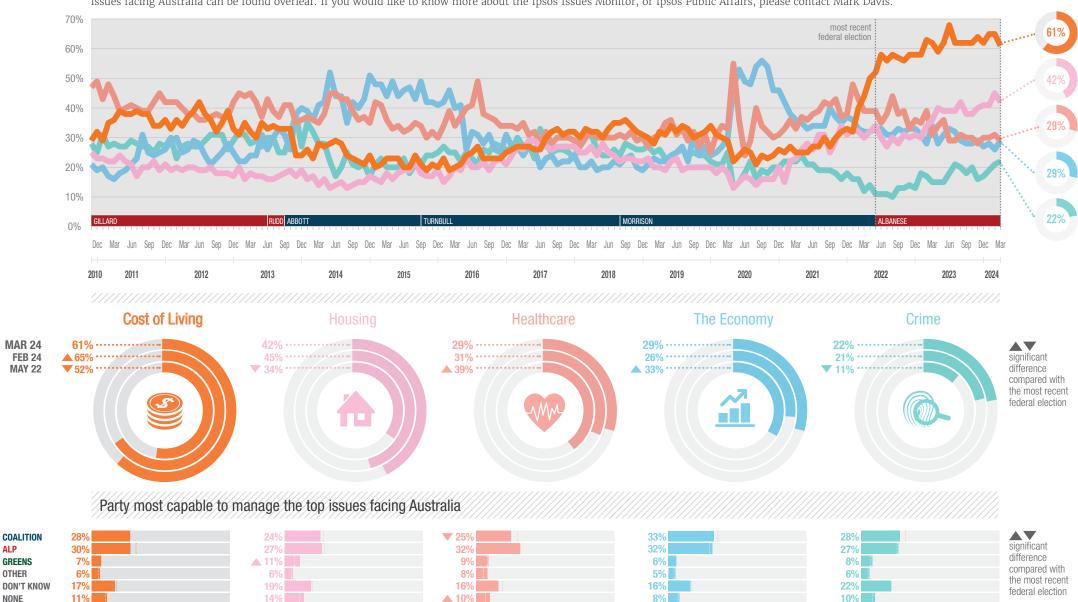

## **IPSOS ISSUES MONITOR MARCH 2024**

The top issues facing Australia

**Mark Davis** 

Managing Director, Public Affairs, Australia and New Zealand

Each month we ask 1,000 Australians to select the three most important issues facing the nation. The top five issues facing Australia in March 2024 are shown below. A summary of all issues facing Australia can be found overleaf. If you would like to know more about the Ipsos Issues Monitor, or Ipsos Public Affairs, please contact Mark Davis.

COALITION ALP

**GREENS** 

OTHER

NONE

**MAR 24** 

FEB 24

**MAY 22** 

|     | Cost of Liv |
|-----|-------------|
|     | Housing     |
| -MM | Healthcard  |
|     | The Econo   |
|     | Crime       |
|     | Petrol Prio |
|     | Environme   |
|     | Immigrati   |

|                   | 2010 | 2011 | 2012 | 2013 | 2014        | 2015 | 2016 | 2017 | 2018 | 2019 | 2020        | 2021 | 2022        | 2023        | 2024 | 2024 | 2024 |
|-------------------|------|------|------|------|-------------|------|------|------|------|------|-------------|------|-------------|-------------|------|------|------|
| Cost of Living    | 30%  | 36%  | 36%  | 31%  | <b>25</b> % | 21%  | 23%  | 29%  | 33%  | 32%  | <b>25</b> % | 28%  | <b>52</b> % | <b>62</b> % | 65%  | 65%  | 61%  |
| Housing           | 24%  | 21%  | 19%  | 18%  | 15%         | 18%  | 20%  | 27%  | 24%  | 20%  | 17%         | 27%  | 31%         | 38%         | 41%  | 45%  | 42%  |
| Healthcare        | 48%  | 42%  | 39%  | 40%  | 39%         | 34%  | 38%  | 31%  | 30%  | 31%  | 34%         | 38%  | 39%         | 32%         | 30%  | 31%  | 29%  |
| The Economy       | 20%  | 22%  | 26%  | 29%  | 42%         | 45%  | 33%  | 24%  | 21%  | 24%  | 45%         | 36%  | 33%         | 30%         | 28%  | 26%  | 29%  |
| Crime             | 27%  | 28%  | 28%  | 29%  | 24%         | 22%  | 25%  | 27%  | 27%  | 24%  | 19%         | 20%  | 13%         | 18%         | 19%  | 21%  | 22%  |
| Petrol Prices     | 8%   | 15%  | 14%  | 11%  | 7%          | 4%   | 4%   | 6%   | 11%  | 9%   | 5%          | 8%   | 22%         | 17%         | 14%  | 15%  | 18%  |
| Environment       | 20%  | 18%  | 13%  | 12%  | 10%         | 10%  | 12%  | 13%  | 16%  | 25%  | 25%         | 25%  | 21%         | 16%         | 13%  | 13%  | 15%  |
| Immigration       | 20%  | 23%  | 22%  | 23%  | 20%         | 20%  | 20%  | 19%  | 21%  | 19%  | 11%         | 10%  | 7%          | 7%          | 11%  | 10%  | 12%  |
| Poverty           | 10%  | 10%  | 10%  | 11%  | 13%         | 12%  | 13%  | 14%  | 15%  | 16%  | 15%         | 17%  | 15%         | 14%         | 14%  | 12%  | 10%  |
| Personal Debt     | 15%  | 13%  | 12%  | 9%   | 6%          | 5%   | 7%   | 10%  | 10%  | 10%  | 9%          | 8%   | 9%          | 11%         | 10%  | 10%  | 9%   |
| Taxation          | 6%   | 7%   | 8%   | 6%   | 8%          | 10%  | 10%  | 8%   | 8%   | 7%   | 6%          | 7%   | 7%          | 8%          | 8%   | 9%   | 9%   |
| Population        | 10%  | 8%   | 7%   | 7%   | 6%          | 6%   | 6%   | 8%   | 13%  | 12%  | 8%          | 7%   | 5%          | 7%          | 8%   | 8%   | 8%   |
| Unemployment      | 10%  | 10%  | 17%  | 21%  | 26%         | 26%  | 24%  | 23%  | 18%  | 16%  | 35%         | 23%  | 10%         | 8%          | 7%   | 8%   | 8%   |
| Education         | 15%  | 12%  | 16%  | 19%  | 20%         | 17%  | 18%  | 14%  | 13%  | 13%  | 11%         | 12%  | 9%          | 8%          | 6%   | 5%   | 8%   |
| Drug Abuse        | 13%  | 12%  | 12%  | 12%  | 13%         | 16%  | 17%  | 16%  | 15%  | 14%  | 11%         | 10%  | 6%          | 6%          | 5%   | 6%   | 5%   |
| Indigenous Issues | 4%   | 3%   | 3%   | 2%   | 2%          | 2%   | 3%   | 3%   | 3%   | 4%   | 5%          | 6%   | 5%          | 6%          | 6%   | 4%   | 4%   |
| Transport         | 10%  | 10%  | 10%  | 9%   | 7%          | 7%   | 8%   | 8%   | 10%  | 9%   | 5%          | 5%   | 5%          | 5%          | 4%   | 4%   | 4%   |
| Defence           | 5%   | 4%   | 3%   | 3%   | 8%          | 16%  | 12%  | 14%  | 8%   | 7%   | 6%          | 8%   | 8%          | 5%          | 6%   | 5%   | 4%   |
| Racism            | 6%   | 6%   | 5%   | 6%   | 7%          | 8%   | 8%   | 7%   | 5%   | 5%   | 6%          | 6%   | 4%          | 4%          | 4%   | 3%   | 4%   |
|                   |      |      |      |      |             |      |      |      |      |      |             |      |             |             |      |      |      |