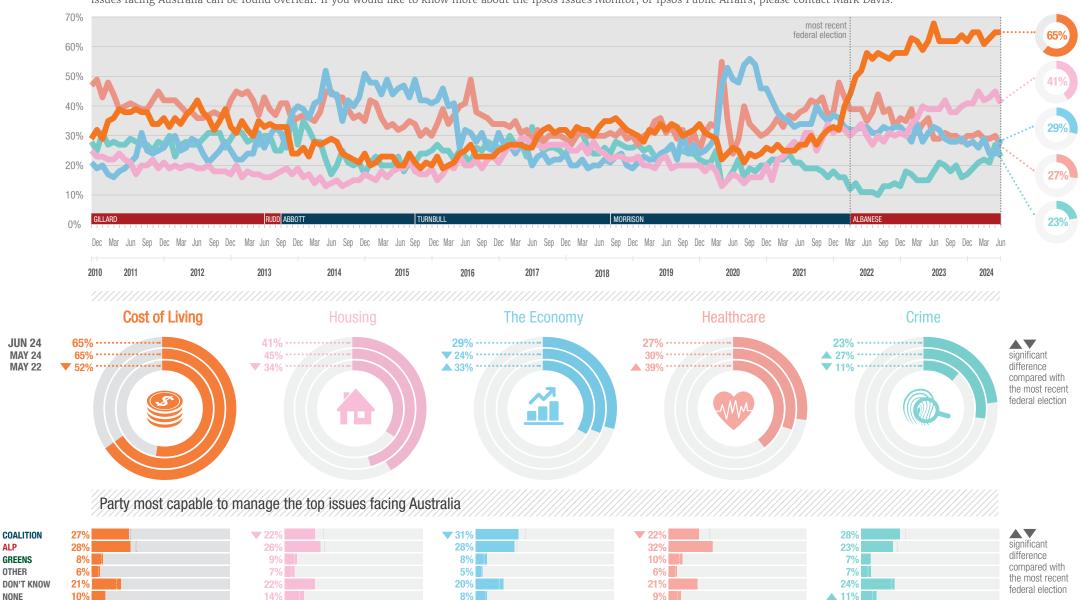

## **IPSOS ISSUES MONITOR JUNE 2024**

The top issues facing Australia

**Mark Davis** 

Managing Director, Public Affairs, Australia and New Zealand

(03) 9946 0826

Each month we ask 1,000 Australians to select the three most important issues facing the nation. The top five issues facing Australia in June 2024 are shown below. A summary of all issues facing Australia can be found overleaf. If you would like to know more about the Ipsos Issues Monitor, or Ipsos Public Affairs, please contact Mark Davis.

COALITION ALP

**GREENS** 

OTHER

NONE

**JUN 24** 

**MAY 24** 

**MAY 22** 

## **Mark Davis**

2021

Managing Director, Public Affairs, Australia and New Zealand

2023

FEB

mark.davis@ipsos.com

(03) 9946 0826

|                   | 2010 | 2011 | 2012 | 2013 | 2014 |     |     |     |     |     |     | 2021 | 2022        | 2023        | 2024 | 2024 | 2024 | 2024 | 2024 | 2024 |
|-------------------|------|------|------|------|------|-----|-----|-----|-----|-----|-----|------|-------------|-------------|------|------|------|------|------|------|
| Cost of Living    | 30%  | 36%  | 36%  | 31%  | 25%  | 21% | 23% | 29% | 33% | 32% | 25% | 28%  | <b>52</b> % | <b>62</b> % | 65%  | 65%  | 61%  | 63%  | 65%  | 65%  |
| Housing           | 24%  | 21%  | 19%  | 18%  | 15%  | 18% | 20% | 27% | 24% | 20% | 17% | 27%  | 31%         | 38%         | 41%  | 45%  | 42%  | 43%  | 45%  | 41%  |
| The Economy       | 20%  | 22%  | 26%  | 29%  | 42%  | 45% | 33% | 24% | 21% | 24% | 45% | 36%  | 33%         | 30%         | 28%  | 26%  | 29%  | 24%  | 24%  | 29%  |
| Healthcare        | 48%  | 42%  | 39%  | 40%  | 39%  | 34% | 38% | 31% | 30% | 31% | 34% | 38%  | 39%         | 32%         | 30%  | 31%  | 29%  | 29%  | 30%  | 27%  |
| Crime             | 27%  | 28%  | 28%  | 29%  | 24%  | 22% | 25% | 27% | 27% | 24% | 19% | 20%  | 13%         | 18%         | 19%  | 21%  | 22%  | 21%  | 27%  | 23%  |
| Immigration       | 20%  | 23%  | 22%  | 23%  | 20%  | 20% | 20% | 19% | 21% | 19% | 11% | 10%  | 7%          | 7%          | 11%  | 10%  | 12%  | 14%  | 11%  | 16%  |
| Petrol Prices     | 8%   | 15%  | 14%  | 11%  | 7%   | 4%  | 4%  | 6%  | 11% | 9%  | 5%  | 8%   | 22%         | 17%         | 14%  | 15%  | 18%  | 13%  | 18%  | 14%  |
| Environment       | 20%  | 18%  | 13%  | 12%  | 10%  | 10% | 12% | 13% | 16% | 25% | 25% | 25%  | 21%         | 16%         | 13%  | 13%  | 15%  | 17%  | 12%  | 13%  |
| Poverty           | 10%  | 10%  | 10%  | 11%  | 13%  | 12% | 13% | 14% | 15% | 16% | 15% | 17%  | 15%         | 14%         | 14%  | 12%  | 10%  | 11%  | 11%  | 10%  |
| Personal Debt     | 15%  | 13%  | 12%  | 9%   | 6%   | 5%  | 7%  | 10% | 10% | 10% | 9%  | 8%   | 9%          | 11%         | 10%  | 10%  | 9%   | 9%   | 10%  | 10%  |
| Taxation          | 6%   | 7%   | 8%   | 6%   | 8%   | 10% | 10% | 8%  | 8%  | 7%  | 6%  | 7%   | 7%          | 8%          | 8%   | 9%   | 9%   | 8%   | 8%   | 9%   |
| Population        | 10%  | 8%   | 7%   | 7%   | 6%   | 6%  | 6%  | 8%  | 13% | 12% | 8%  | 7%   | 5%          | 7%          | 8%   | 8%   | 8%   | 10%  | 7%   | 9%   |
| Unemployment      | 10%  | 10%  | 17%  | 21%  | 26%  | 26% | 24% | 23% | 18% | 16% | 35% | 23%  | 10%         | 8%          | 7%   | 8%   | 8%   | 7%   | 6%   | 8%   |
| Education         | 15%  | 12%  | 16%  | 19%  | 20%  | 17% | 18% | 14% | 13% | 13% | 11% | 12%  | 9%          | 8%          | 6%   | 5%   | 8%   | 8%   | 7%   | 6%   |
| Defence           | 5%   | 4%   | 3%   | 3%   | 8%   | 16% | 12% | 14% | 8%  | 7%  | 6%  | 8%   | 8%          | 5%          | 6%   | 5%   | 4%   | 5%   | 4%   | 5%   |
| Drug Abuse        | 13%  | 12%  | 12%  | 12%  | 13%  | 16% | 17% | 16% | 15% | 14% | 11% | 10%  | 6%          | 6%          | 5%   | 6%   | 5%   | 4%   | 6%   | 5%   |
| Transport         | 10%  | 10%  | 10%  | 9%   | 7%   | 7%  | 8%  | 8%  | 10% | 9%  | 5%  | 5%   | 5%          | 5%          | 4%   | 4%   | 4%   | 4%   | 3%   | 5%   |
| Indigenous Issues | 4%   | 3%   | 3%   | 2%   | 2%   | 2%  | 3%  | 3%  | 3%  | 4%  | 5%  | 6%   | 5%          | 6%          | 6%   | 4%   | 4%   | 6%   | 3%   | 5%   |
| Racism            | 6%   | 6%   | 5%   | 6%   | 7%   | 8%  | 8%  | 7%  | 5%  | 5%  | 6%  | 6%   | 4%          | 4%          | 4%   | 3%   | 4%   | 4%   | 3%   | 3%   |
|                   |      |      |      |      |      |     |     |     |     |     |     |      |             |             |      |      |      |      |      |      |