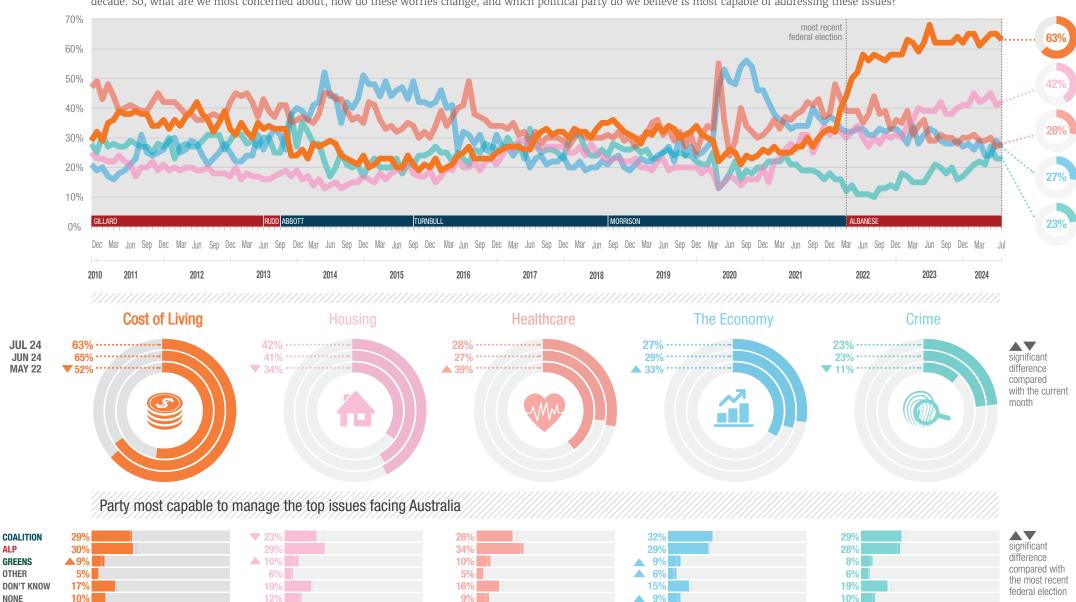

## **Mark Davis**

Managing Director, Public Affairs, Australia and New Zealand

(03) 9946 0826

The Ipsos Issues Monitor is Australia's longest running ongoing survey of community concerns. We've checked-in with 1000 Australians' worries each and every month for more than a decade. So, what are we most concerned about, how do these worries change, and which political party do we believe is most capable of addressing these issues?

## Mark Davis

Managing Director, Public Affairs, Australia and New Zealand

mark.davis@ipsos.com

(03) 9946 0826

|  |                   | 2010 | 2011 | 2012 | 2013 | 2014        | 2015 | 2016 | 2017 | 2018 | 2019        | 2020        | 2021 | 2022        | 2023        | JAN<br>2024 | FEB<br>2024 | MAR<br>2024 | APR<br>2024 | MAY<br>2024 | JUNE<br>2024 | JULY<br>2024 |
|--|-------------------|------|------|------|------|-------------|------|------|------|------|-------------|-------------|------|-------------|-------------|-------------|-------------|-------------|-------------|-------------|--------------|--------------|
|  | Cost of Living    | 30%  | 36%  | 36%  | 31%  | <b>25</b> % | 21%  | 23%  | 29%  | 33%  | <b>32</b> % | <b>25</b> % | 28%  | <b>52</b> % | <b>62</b> % | 65%         | 65%         | 61%         | 63%         | 65%         | 65%          | 63%          |
|  | Housing           | 24%  | 21%  | 19%  | 18%  | 15%         | 18%  | 20%  | 27%  | 24%  | 20%         | 17%         | 27%  | 31%         | 38%         | 41%         | 45%         | 42%         | 43%         | 45%         | 41%          | 42%          |
|  | Healthcare        | 48%  | 42%  | 39%  | 40%  | 39%         | 34%  | 38%  | 31%  | 30%  | 31%         | 34%         | 38%  | 39%         | 32%         | 30%         | 31%         | 29%         | 29%         | 30%         | 27%          | 28%          |
|  | The Economy       | 20%  | 22%  | 26%  | 29%  | 42%         | 45%  | 33%  | 24%  | 21%  | 24%         | 45%         | 36%  | 33%         | 30%         | 28%         | 26%         | 29%         | 24%         | 24%         | 29%          | 27%          |
|  | Crime             | 27%  | 28%  | 28%  | 29%  | 24%         | 22%  | 25%  | 27%  | 27%  | 24%         | 19%         | 20%  | 13%         | 18%         | 19%         | 21%         | 22%         | 21%         | 27%         | 23%          | 23%          |
|  | Poverty           | 10%  | 10%  | 10%  | 11%  | 13%         | 12%  | 13%  | 14%  | 15%  | 16%         | 15%         | 17%  | 15%         | 14%         | 14%         | 12%         | 10%         | 11%         | 11%         | 10%          | 13%          |
|  | Immigration       | 20%  | 23%  | 22%  | 23%  | 20%         | 20%  | 20%  | 19%  | 21%  | 19%         | 11%         | 10%  | 7%          | 7%          | 11%         | 10%         | 12%         | 14%         | 11%         | 16%          | 13%          |
|  | Petrol Prices     | 8%   | 15%  | 14%  | 11%  | 7%          | 4%   | 4%   | 6%   | 11%  | 9%          | 5%          | 8%   | 22%         | 17%         | 14%         | 15%         | 18%         | 13%         | 18%         | 14%          | 13%          |
|  | Environment       | 20%  | 18%  | 13%  | 12%  | 10%         | 10%  | 12%  | 13%  | 16%  | 25%         | 25%         | 25%  | 21%         | 16%         | 13%         | 13%         | 15%         | 17%         | 12%         | 13%          | 12%          |
|  | Unemployment      | 10%  | 10%  | 17%  | 21%  | 26%         | 26%  | 24%  | 23%  | 18%  | 16%         | 35%         | 23%  | 10%         | 8%          | 7%          | 8%          | 8%          | 7%          | 6%          | 8%           | 10%          |
|  | Personal Debt     | 15%  | 13%  | 12%  | 9%   | 6%          | 5%   | 7%   | 10%  | 10%  | 10%         | 9%          | 8%   | 9%          | 11%         | 10%         | 10%         | 9%          | 9%          | 10%         | 10%          | 10%          |
|  | Taxation          | 6%   | 7%   | 8%   | 6%   | 8%          | 10%  | 10%  | 8%   | 8%   | 7%          | 6%          | 7%   | 7%          | 8%          | 8%          | 9%          | 9%          | 8%          | 8%          | 9%           | 8%           |
|  | Education         | 15%  | 12%  | 16%  | 19%  | 20%         | 17%  | 18%  | 14%  | 13%  | 13%         | 11%         | 12%  | 9%          | 8%          | 6%          | 5%          | 8%          | 8%          | 7%          | 6%           | 8%           |
|  | Population        | 10%  | 8%   | 7%   | 7%   | 6%          | 6%   | 6%   | 8%   | 13%  | 12%         | 8%          | 7%   | 5%          | 7%          | 8%          | 8%          | 8%          | 10%         | 7%          | 9%           | 7%           |
|  | Drug Abuse        | 13%  | 12%  | 12%  | 12%  | 13%         | 16%  | 17%  | 16%  | 15%  | 14%         | 11%         | 10%  | 6%          | 6%          | 5%          | 6%          | 5%          | 4%          | 6%          | 5%           | 6%           |
|  | Transport         | 10%  | 10%  | 10%  | 9%   | 7%          | 7%   | 8%   | 8%   | 10%  | 9%          | 5%          | 5%   | 5%          | 5%          | 4%          | 4%          | 4%          | 4%          | 3%          | 5%           | 5%           |
|  | Defence           | 5%   | 4%   | 3%   | 3%   | 8%          | 16%  | 12%  | 14%  | 8%   | 7%          | 6%          | 8%   | 8%          | 5%          | 6%          | 5%          | 4%          | 5%          | 4%          | 5%           | 4%           |
|  | Racism            | 6%   | 6%   | 5%   | 6%   | 7%          | 8%   | 8%   | 7%   | 5%   | 5%          | 6%          | 6%   | 4%          | 4%          | 4%          | 3%          | 4%          | 4%          | 3%          | 3%           | 4%           |
|  | Indigenous Issues | 4%   | 3%   | 3%   | 2%   | 2%          | 2%   | 3%   | 3%   | 3%   | 4%          | 5%          | 6%   | 5%          | 6%          | 6%          | 4%          | 4%          | 6%          | 3%          | 5%           | 3%           |