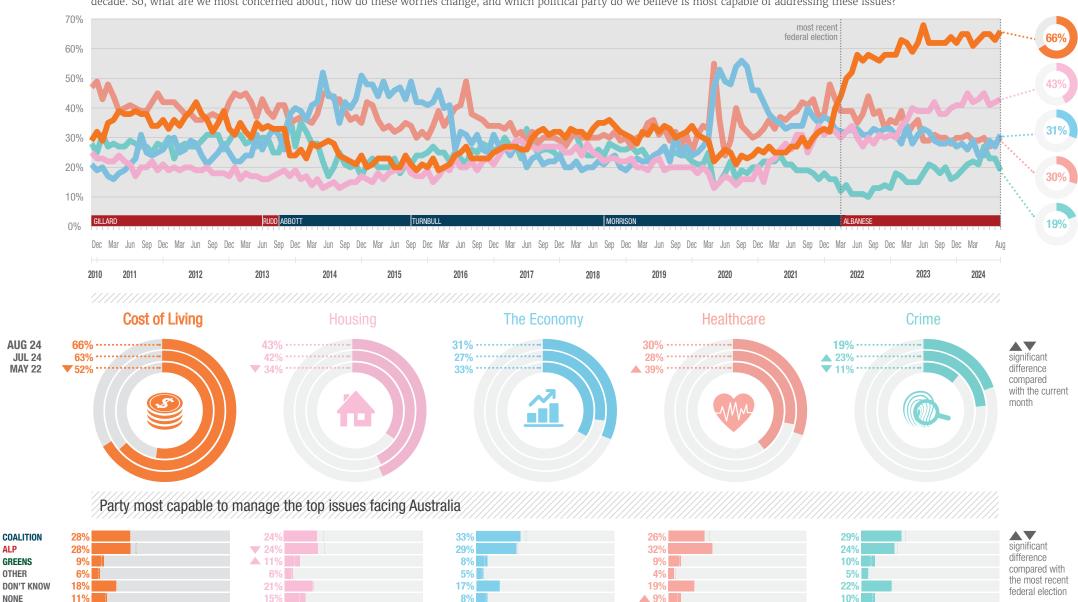

## **IPSOS ISSUES MONITOR AUGUST 2024**

The top issues facing Australia

**Mark Davis** 

Managing Director, Public Affairs, Australia and New Zealand

The Ipsos Issues Monitor is Australia's longest running ongoing survey of community concerns. We've checked-in with 1000 Australians' worries each and every month for more than a decade. So, what are we most concerned about, how do these worries change, and which political party do we believe is most capable of addressing these issues?

(03) 9946 0826

2024

2024

| Cost of Living    | 30% | 36% | 36% | 31% | <b>25</b> % | 21% | 23% | 29% | 33% | 32% | 25% | 28% | <b>52</b> % | <b>62</b> % | <b>65</b> % | <b>65</b> % | 61% | 63% | <b>65</b> % | 65% | 63% | 66% |
|-------------------|-----|-----|-----|-----|-------------|-----|-----|-----|-----|-----|-----|-----|-------------|-------------|-------------|-------------|-----|-----|-------------|-----|-----|-----|
| Housing           | 24% | 21% | 19% | 18% | 15%         | 18% | 20% | 27% | 24% | 20% | 17% | 27% | 31%         | 38%         | 41%         | 45%         | 42% | 43% | 45%         | 41% | 42% | 43% |
| The Economy       | 20% | 22% | 26% | 29% | 42%         | 45% | 33% | 24% | 21% | 24% | 45% | 36% | 33%         | 30%         | 28%         | 26%         | 29% | 24% | 24%         | 29% | 27% | 31% |
| Healthcare        | 48% | 42% | 39% | 40% | 39%         | 34% | 38% | 31% | 30% | 31% | 34% | 38% | 39%         | 32%         | 30%         | 31%         | 29% | 29% | 30%         | 27% | 28% | 30% |
| Crime             | 27% | 28% | 28% | 29% | 24%         | 22% | 25% | 27% | 27% | 24% | 19% | 20% | 13%         | 18%         | 19%         | 21%         | 22% | 21% | 27%         | 23% | 23% | 19% |
| Immigration       | 20% | 23% | 22% | 23% | 20%         | 20% | 20% | 19% | 21% | 19% | 11% | 10% | 7%          | 7%          | 11%         | 10%         | 12% | 14% | 11%         | 16% | 13% | 13% |
| Poverty           | 10% | 10% | 10% | 11% | 13%         | 12% | 13% | 14% | 15% | 16% | 15% | 17% | 15%         | 14%         | 14%         | 12%         | 10% | 11% | 11%         | 10% | 13% | 13% |
| Petrol Prices     | 8%  | 15% | 14% | 11% | 7%          | 4%  | 4%  | 6%  | 11% | 9%  | 5%  | 8%  | 22%         | 17%         | 14%         | 15%         | 18% | 13% | 18%         | 14% | 13% | 12% |
| Environment       | 20% | 18% | 13% | 12% | 10%         | 10% | 12% | 13% | 16% | 25% | 25% | 25% | 21%         | 16%         | 13%         | 13%         | 15% | 17% | 12%         | 13% | 12% | 11% |
| Personal Debt     | 15% | 13% | 12% | 9%  | 6%          | 5%  | 7%  | 10% | 10% | 10% | 9%  | 8%  | 9%          | 11%         | 10%         | 10%         | 9%  | 9%  | 10%         | 10% | 10% | 10% |
| Population        | 10% | 8%  | 7%  | 7%  | 6%          | 6%  | 6%  | 8%  | 13% | 12% | 8%  | 7%  | 5%          | 7%          | 8%          | 8%          | 8%  | 10% | 7%          | 9%  | 7%  | 8%  |
| Unemployment      | 10% | 10% | 17% | 21% | 26%         | 26% | 24% | 23% | 18% | 16% | 35% | 23% | 10%         | 8%          | 7%          | 8%          | 8%  | 7%  | 6%          | 8%  | 10% | 8%  |
| Education         | 15% | 12% | 16% | 19% | 20%         | 17% | 18% | 14% | 13% | 13% | 11% | 12% | 9%          | 8%          | 6%          | 5%          | 8%  | 8%  | 7%          | 6%  | 8%  | 7%  |
| Taxation          | 6%  | 7%  | 8%  | 6%  | 8%          | 10% | 10% | 8%  | 8%  | 7%  | 6%  | 7%  | 7%          | 8%          | 8%          | 9%          | 9%  | 8%  | 8%          | 9%  | 8%  | 6%  |
| Drug Abuse        | 13% | 12% | 12% | 12% | 13%         | 16% | 17% | 16% | 15% | 14% | 11% | 10% | 6%          | 6%          | 5%          | 6%          | 5%  | 4%  | 6%          | 5%  | 6%  | 6%  |
| Defence           | 5%  | 4%  | 3%  | 3%  | 8%          | 16% | 12% | 14% | 8%  | 7%  | 6%  | 8%  | 8%          | 5%          | 6%          | 5%          | 4%  | 5%  | 4%          | 5%  | 4%  | 5%  |
| Transport         | 10% | 10% | 10% | 9%  | 7%          | 7%  | 8%  | 8%  | 10% | 9%  | 5%  | 5%  | 5%          | 5%          | 4%          | 4%          | 4%  | 4%  | 3%          | 5%  | 5%  | 5%  |
| Indigenous Issues | 4%  | 3%  | 3%  | 2%  | 2%          | 2%  | 3%  | 3%  | 3%  | 4%  | 5%  | 6%  | 5%          | 6%          | 6%          | 4%          | 4%  | 6%  | 3%          | 5%  | 3%  | 4%  |
| Racism            | 6%  | 6%  | 5%  | 6%  | 7%          | 8%  | 8%  | 7%  | 5%  | 5%  | 6%  | 6%  | 4%          | 4%          | 4%          | 3%          | 4%  | 4%  | 3%          | 3%  | 4%  | 3%  |