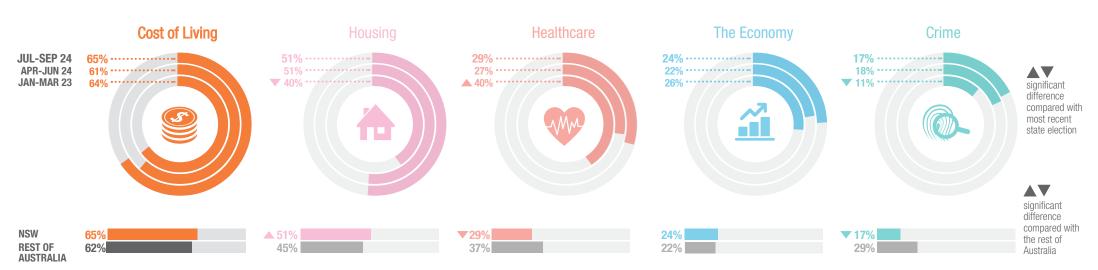

The top issues facing New South Wales

Deputy Managing Director PA ANZ

avid.elliott@ipsos.com
+61 404 465 029

David Elliott

Stuart Clark

Director

(02) 9900 5180

Each quarter we ask 1000 residents of New South Wales to select the three most important issues facing their state. The top five issues facing New South Wales between July and September 2024 are shown below. A summary of all issues facing New South Wales can be found overleaf. If you would like to know more about the Ipsos Issues Monitor, or Ipsos Public Affairs in New South Wales, please contact David Elliott or Stuart Clark.

The top issues facing New South Wales

#### David Elliott

Deputy Managing Director PA ANZ

(07) 3016 7662

Stuart Clark

Director

stuart.clark@ipsos.com

JAN - MAR APR - JUN JULI - SEP OCT - DEC JAN - MAR APR - JUN JULI - SEP

+61 404 465 029

|                                         | 2010 | 2011 | 2012 | 2013 | 2014 | 2015 | 2016 | 2017 | 2018 | 2019 | 2020 | 2021        | 2022              | JAN - MAR<br>2023 | APR - JUN<br>2023 | JUL - SEP<br>2023     | OCT - DEC<br>2023 | JAN - MAR<br>2024 | APR - JUN<br>2024     | JUL - SEP<br>2024 |
|-----------------------------------------|------|------|------|------|------|------|------|------|------|------|------|-------------|-------------------|-------------------|-------------------|-----------------------|-------------------|-------------------|-----------------------|-------------------|
| Cost of Living                          | 29%  | 36%  | 34%  | 32%  | 29%  | 28%  | 27%  | 31%  | 31%  | 34%  | 28%  | <b>32</b> % | 51%               | 64%               | 63%               | 63%                   | 64%               | 66%               | 61%                   | 65%               |
| Housing                                 | 32%  | 32%  | 30%  | 29%  | 30%  | 37%  | 40%  | 48%  | 40%  | 36%  | 31%  | 40%         | 38%               | 40%               | 43%               | 46%                   | 42%               | 50%               | 51%                   | 51%               |
| Healthcare                              | 55%  | 49%  | 43%  | 45%  | 42%  | 41%  | 44%  | 37%  | 33%  | 35%  | 36%  | 38%         | 36%               | 40%               | 33%               | 29%                   | 29%               | 29%               | 27%                   | 29%               |
| The Economy                             | 15%  | 16%  | 16%  | 16%  | 18%  | 17%  | 14%  | 11%  | 11%  | 12%  | 32%  | 27%         | 26%               | 26%               | 24%               | 24%                   | 24%               | 24%               | 22%                   | 24%               |
| Crime                                   | 25%  | 25%  | 32%  | 33%  | 30%  | 24%  | 25%  | 22%  | 20%  | 19%  | 15%  | 17%         | 12%               | 11%               | 9%                | 11%                   | 10%               | 12%               | 18%                   | 17%               |
| Petrol Prices                           | 11%  | 19%  | 18%  | 16%  | 14%  | 10%  | 7%   | 9%   | 15%  | 12%  | 8%   | 12%         | 26%               | 23%               | 18%               | 19%                   | 23%               | 22%               | 18%                   | 16%               |
| Poverty                                 | 6%   | 6%   | 7%   | 7%   | 10%  | 9%   | 10%  | 10%  | 13%  | 12%  | 12%  | 14%         | 12%               | 10%               | 13%               | 13%                   | 12%               | 11%               | 11%                   | 12%               |
| Environment                             | 12%  | 10%  | 8%   | 9%   | 8%   | 9%   | 9%   | 9%   | 12%  | 23%  | 22%  | 20%         | 17%               | 15%               | 14%               | 13%                   | 13%               | 12%               | 12%                   | 12%               |
| Immigration                             | 7%   | 8%   | 8%   | 10%  | 7%   | 9%   | 10%  | 11%  | 14%  | 11%  | 9%   | 7%          | 5%                | 5%                | 6%                | 6%                    | 8%                | 10%               | 10%                   | 11%               |
| Personal Debt                           | 12%  | 11%  | 11%  | 8%   | 7%   | 7%   | 8%   | 10%  | 12%  | 11%  | 10%  | 9%          | 10%               | 10%               | 12%               | 10%                   | 12%               | 9%                | 12%                   | 10%               |
| Population                              | 9%   | 7%   | 7%   | 6%   | 6%   | 8%   | 10%  | 13%  | 17%  | 17%  | 12%  | 9%          | 7%                | 7%                | 8%                | 9%                    | 9%                | 9%                | 12%                   | 10%               |
| Education                               | 17%  | 14%  | 17%  | 20%  | 21%  | 18%  | 19%  | 16%  | 15%  | 15%  | 13%  | 13%         | 11%               | 11%               | 11%               | 9%                    | 10%               | 8%                | 10%                   | 9%                |
| Unemployment                            | 10%  | 11%  | 15%  | 19%  | 25%  | 25%  | 21%  | 19%  | 14%  | 12%  | 31%  | 20%         | 11%               | 8%                | 10%               | 9%                    | 11%               | 8%                | 7%                    | 9%                |
| Transport                               | 32%  | 33%  | 30%  | 27%  | 23%  | 23%  | 22%  | 22%  | 24%  | 24%  | 16%  | 13%         | 12%               | 9%                | 11%               | 11%                   | 11%               | 9%                | 9%                    | 8%                |
| Taxation                                | 6%   | 6%   | 5%   | 5%   | 6%   | 7%   | 6%   | 6%   | 6%   | 5%   | 5%   | 6%          | 7%                | 6%                | 8%                | 8%                    | 7%                | 8%                | 6%                    | 6%                |
| Drug Abuse                              | 12%  | 10%  | 11%  | 12%  | 14%  | 16%  | 16%  | 14%  | 13%  | 13%  | 10%  | 10%         | 7%                | 6%                | 6%                | 7%                    | 6%                | 4%                | 6%                    | 6%                |
| Racism                                  | 6%   | 4%   | 4%   | 5%   | 5%   | 6%   | 6%   | 5%   | 4%   | 3%   | 4%   | 5%          | 4%                | 3%                | 3%                | 4%                    | 4%                | 3%                | 3%                    | 3%                |
| Defence                                 | 1%   | 1%   | 1%   | 1%   | 3%   | 7%   | 5%   | 6%   | 4%   | 3%   | 2%   | 2%          | 4%                | 3%                | 3%                | 3%                    | 2%                | 2%                | 3%                    | 3%                |
| Indigenous Issues                       | 4%   | 1%   | 1%   | 1%   | 2%   | 2%   | 2%   | 2%   | 2%   | 3%   | 3%   | 4%          | 4%                | 4%                | 5%                | 6%                    | 4%                | 3%                | 2%                    | 3%                |
| • • • • • • • • • • • • • • • • • • • • |      |      |      |      |      |      |      |      |      |      |      |             | • • • • • • • • • |                   |                   | • • • • • • • • • • • |                   |                   | • • • • • • • • • • • |                   |