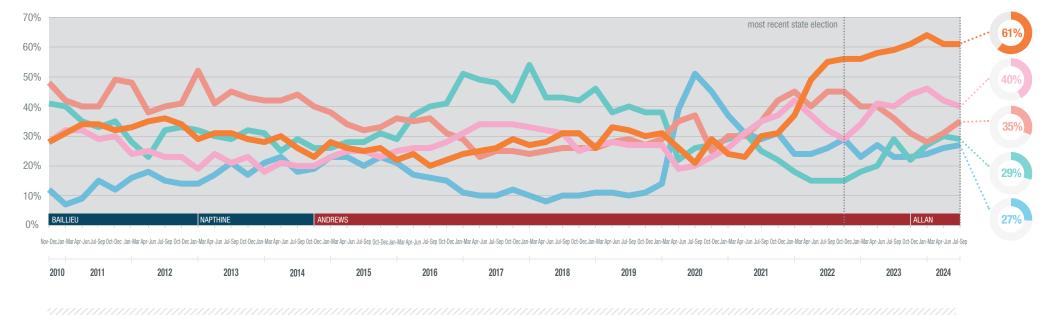

### **IPSOS ISSUES MONITOR SEPTEMBER 2024**

**Mark Davis** 

Managing Director, Public Affairs, Australia and New Zealand

mark.davis@ipsos.com

(03) 9946 0826

Each quarter we ask 800 Victorians to select the three most important issues facing their state. The top five issues facing Victoria between July and September 2024 are shown below. A summary of all issues facing Victoria can be found overleaf. If you would like to know more about the Ipsos Issues Monitor, or Ipsos Public Affairs in Victoria, please contact Mark Davis.

The top issues facing Victoria

2010

### **Mark Davis**

Managing Director, Public Affairs, Australia and New Zealand

mark.davis@ipsos.com

(03) 9946 0826

JAN-MAR APR-JUN JUL-SEP OCT-DEC JAN-MAR APR-JUN JUL-SEP

| Housing 28% 31% 24% 22% 20% 24% 26% 33% 30% 27% 22% 32% 35% 34% 41% 40% 44% 46% 42% 40% 36% 31% 35% 36% 35% 36% 41% 40% 40% 40% 40% 40% 40% 40% 40% 36% 31% 26% 31% 35% 35% 35% 35% 35% 35% 34% 41% 40% 44% 46% 45% 42% 40% 35% 35% 35% 35% 35% 35% 35% 35% 35% 35                                                                                                                                                                                                                                                                                                                                                                                                                                                                                                                                                                                                                                                                                                                                                                                                                                                                                                                                                                                                                                                                                                                                                                                           |                | 2010 | 2011 | 2012 | 2013 | 2014 | 2015 | 2016        | 2017 | 2018 | 2019 | 2020 | 2021        | 2022 | 2023 | 2023 | 2023 | 2023 | 2024 | 2024 | 2024 |
|--------------------------------------------------------------------------------------------------------------------------------------------------------------------------------------------------------------------------------------------------------------------------------------------------------------------------------------------------------------------------------------------------------------------------------------------------------------------------------------------------------------------------------------------------------------------------------------------------------------------------------------------------------------------------------------------------------------------------------------------------------------------------------------------------------------------------------------------------------------------------------------------------------------------------------------------------------------------------------------------------------------------------------------------------------------------------------------------------------------------------------------------------------------------------------------------------------------------------------------------------------------------------------------------------------------------------------------------------------------------------------------------------------------------------------------------------------------|----------------|------|------|------|------|------|------|-------------|------|------|------|------|-------------|------|------|------|------|------|------|------|------|
| Healthcare 48% 43% 42% 45% 42% 34% 34% 25% 25% 27% 32% 34% 44% 40% 40% 36% 31% 28% 31% 35% 35% 35% 45% 45% 40% 28% 27% 10% 10% 10% 20% 29% 22% 27% 30% 29% 28% 27% 30% 29% 27% 30% 29% 27% 30% 29% 27% 30% 29% 27% 30% 29% 27% 30% 29% 27% 30% 29% 27% 30% 29% 29% 28% 23% 23% 23% 24% 28% 27% 28% 28% 29% 29% 29% 29% 29% 29% 29% 29% 29% 29                                                                                                                                                                                                                                                                                                                                                                                                                                                                                                                                                                                                                                                                                                                                                                                                                                                                                                                                                                                                                                                                                                                | Cost of Living | 28%  | 33%  | 34%  | 30%  | 27%  | 26%  | <b>22</b> % | 26%  | 29%  | 30%  | 27%  | <b>27</b> % | 49%  | 56%  | 58%  | 59%  | 61%  | 64%  | 61%  | 61%  |
| Healthcare         48%         48%         48%         42%         34%         24%         25%         27%         32%         34%         44%         40%         20%         31%         28%         31%         35%           Crime         41%         36%         29%         28%         28%         28%         27%         46%         46%         28%         27%         16%         18%         20%         22%         22%         22%         17%         11%         10%         11%         37%         32%         28%         23%         23%         23%         24%         26%         27%           Petrol Prices         11%         18%         16%         13%         7%         6%         7%         13%         11%         5%         10%         26%         20%         14%         14%         13%         24%         20%         12%         14%         15%         13%         14%         12%         20%         24%         20%         15%         13%         14%         12%         24%         20%         15%         13%         24%         20%         15%         13%         36%         24%         12%         15%         12%                                                                                                                                                                                                                                                                           |                | 28%  | 31%  | 24%  | 22%  | 20%  | 24%  | 26%         | 33%  | 30%  | 27%  | 22%  | 32%         | 35%  | 34%  | 41%  | 40%  | 44%  | 46%  | 42%  | 40%  |
| Crime         41%         36%         29%         31%         28%         28%         36%         47%         46%         40%         28%         27%         16%         18%         20%         22%         27%         30%         29%           The Economy         12%         11%         16%         17%         20%         22%         17%         11%         10%         11%         37%         26%         23%         23%         24%         24%         26%         27%           Poterty         7%         8%         7%         7%         8%         7%         9%         12%         12%         14%         15%         15%         12%         14%         15%         14%         14%         14%         14%         14%         14%         14%         14%         14%         14%         14%         14%         14%         14%         14%         14%         14%         14%         14%         14%         14%         14%         14%         14%         14%         14%         14%         14%         14%         14%         14%         14%         14%         14%         14%         14%         14%         14%         14%         14%<                                                                                                                                                                                                                                                                      | Healthcare     | 48%  | 43%  | 42%  | 45%  | 42%  | 34%  | 34%         | 25%  | 25%  | 27%  | 32%  | 34%         | 44%  | 40%  | 40%  | 36%  | 31%  | 28%  | 31%  | 35%  |
| The Economy         12%         11%         16%         17%         20%         22%         17%         11%         10%         11%         37%         32%         26%         23%         23%         24%         26%         24%         26%         27%           Petrol Prices         11%         18%         18%         16%         13%         7%         6%         7%         13%         11%         5%         10%         25%         20%         14%         14%         18%         15%         15%         13%           Poverty         7%         8%         7%         7%         9%         10%         12%         12%         14%         15%         13%         14%         14%         14%         15%         13%         14%         14%         14%         14%         14%         14%         14%         14%         14%         14%         14%         14%         14%         14%         14%         14%         14%         14%         14%         14%         14%         14%         14%         14%         14%         14%         14%         14%         14%         14%         14%         14%         14%         14%         14% <t< th=""><th>Crime</th><th></th><th></th><th></th><th></th><th></th><th></th><th></th><th></th><th></th><th></th><th></th><th></th><th></th><th></th><th></th><th></th><th></th><th></th><th></th><th>29%</th></t<>                                                        | Crime          |      |      |      |      |      |      |             |      |      |      |      |             |      |      |      |      |      |      |      | 29%  |
| Petrol Prices         11%         18%         18%         18%         18%         18%         18%         18%         18%         18%         18%         18%         18%         18%         18%         18%         18%         18%         18%         18%         18%         18%         18%         18%         18%         18%         18%         18%         18%         18%         18%         18%         18%         18%         18%         18%         18%         18%         18%         18%         18%         18%         18%         18%         11%         11%         11%         11%         11%         11%         11%         11%         11%         11%         11%         11%         11%         11%         11%         11%         11%         11%         11%         11%         11%         11%         11%         11%         11%         11%         11%         11%         11%         11%         11%         11%         11%         11%         11%         11%         11%         11%         11%         11%         11%         11%         11%         11%         11%         11%         11%         11%         11%         11%         11%         <                                                                                                                                                                                                                                                  |                | 12%  |      | 16%  | 17%  |      | 22%  | 17%         |      | 10%  | 11%  |      | 32%         | 26%  |      | 27%  | 23%  |      |      | 26%  | 27%  |
| Powerty         7%         8%         7%         7%         9%         10%         12%         14%         15%         13%         14%         14%         14%         14%         14%         14%         14%         14%         14%         14%         14%         14%         14%         14%         14%         14%         14%         14%         14%         14%         14%         14%         14%         14%         14%         14%         14%         14%         14%         14%         14%         14%         14%         14%         14%         14%         14%         14%         14%         14%         14%         14%         14%         14%         14%         14%         14%         14%         14%         14%         14%         14%         14%         14%         14%         14%         14%         14%         14%         14%         14%         14%         14%         14%         14%         14%         14%         14%         14%         14%         14%         14%         14%         14%         14%         14%         14%         14%         14%         14%         14%         14%         14%         14%         14%         14%                                                                                                                                                                                                                                                           |                | 11%  |      | 18%  | 16%  |      | 7%   | 6%          |      | 13%  | 11%  |      | 10%         | 25%  |      | 14%  | 14%  |      |      | 15%  | 13%  |
| Population         8%         8%         7%         7%         6%         8%         11%         15%         16%         12%         8%         7%         5%         8%         7%         7%         10%         8%         11%           Unemployment         8%         10%         23%         25%         35%         31%         24%         20%         15%         13%         36%         24%         11%         10%         8%         6%         6%         8%         6%         6%         4%         8%         7%         8%         10%           Immigration         6%         8%         8%         8%         7%         8%         10%         10%         13%         10%         7%         8%         5%         6%         6%         4%         8%         7%         9%         10%           Transport         31%         32%         28%         28%         28%         23%         22%         25%         15%         12%         10%         10%         7%         11%         10%         9%         8%         8%         8%         8%         8%         8%         8%         8%         8%         8%         8%                                                                                                                                                                                                                                                                                                  | Poverty        | 7%   | 8%   | 7%   | 7%   | 9%   | 10%  | 12%         | 12%  | 14%  | 15%  | 13%  | 14%         | 14%  | 12%  | 13%  | 11%  | 13%  | 11%  | 11%  | 11%  |
| Immigration         6%         8%         8%         8%         7%         8%         10%         10%         13%         10%         7%         8%         5%         6%         6%         4%         8%         7%         9%         10%           Transport         31%         32%         30%         28%         28%         28%         23%         22%         25%         15%         12%         10%         10%         7%         11%         10%         9%         8%         9%           Taxation         3%         5%         5%         5%         7%         7%         5%         4%         5%         5%         5%         8%         8%         8%         8%         8%         8%         8%         8%         8%         8%         8%         8%         8%         8%         8%         8%         8%         8%         8%         8%         8%         8%         8%         8%         8%         8%         8%         8%         8%         8%         8%         8%         8%         8%         8%         8%         8%         8%         8%         8%         8%         8%         8%         8%         8%<                                                                                                                                                                                                                                                                                                 |                |      |      |      |      |      |      |             |      |      |      |      |             |      |      |      |      |      |      |      | 11%  |
| Transport 31% 32% 30% 28% 28% 28% 28% 28% 22% 25% 15% 12% 10% 10% 7% 11% 10% 9% 8% 9% Personal Debt 11% 11% 10% 7% 6% 7% 7% 9% 10% 9% 10% 10% 9% 11% 13% 10% 9% 8% 10% 8% 8% 8% 8% 8% 8% 8% 8% 8% 8% 8% 8% 8%                                                                                                                                                                                                                                                                                                                                                                                                                                                                                                                                                                                                                                                                                                                                                                                                                                                                                                                                                                                                                                                                                                                                                                                                                                                | Unemployment   | 8%   | 10%  | 23%  | 25%  | 35%  | 31%  | 24%         | 20%  | 15%  | 13%  | 36%  | 24%         | 11%  | 10%  | 8%   | 8%   | 6%   | 7%   | 8%   | 10%  |
| Taxation         3%         5%         5%         5%         7%         7%         5%         4%         5%         4%         5%         5%         5%         8%         8%         8%         8%         8%         8%         8%         8%         8%         8%         8%         8%         8%         8%         8%         8%         8%         8%         8%         8%         8%         8%         8%         8%         8%         8%         8%         8%         8%         8%         8%         8%         8%         8%         8%         8%         8%         8%         8%         8%         8%         8%         8%         10%         8%         10%         9%         10%         10%         10%         10%         10%         10%         10%         8%         10%         8%         8%         8%         8%         8%         8%         8%         10%         10%         10%         10%         10%         10%         10%         10%         10%         10%         10%         10%         10%         10%         10%         10%         10%         10%         10%         10%         10%         10%         10% </th <th>Immigration</th> <th>6%</th> <th>8%</th> <th>8%</th> <th>8%</th> <th>7%</th> <th>8%</th> <th>10%</th> <th>10%</th> <th>13%</th> <th>10%</th> <th>7%</th> <th>8%</th> <th>5%</th> <th>6%</th> <th>6%</th> <th>4%</th> <th>8%</th> <th>7%</th> <th>9%</th> <th>10%</th>    | Immigration    | 6%   | 8%   | 8%   | 8%   | 7%   | 8%   | 10%         | 10%  | 13%  | 10%  | 7%   | 8%          | 5%   | 6%   | 6%   | 4%   | 8%   | 7%   | 9%   | 10%  |
| Personal Debt         11%         11%         10%         7%         6%         7%         7%         9%         10%         9%         10%         9%         11%         13%         10%         9%         8%         10%         8%           Education         17%         13%         21%         21%         20%         18%         17%         13%         12%         11%         12%         10%         10%         8%         10%         8%         8%         8%         8%         7%           Environment         17%         13%         8%         9%         8%         9%         9%         9%         12%         18%         20%         19%         16%         16%         13%         15%         12%         10%         7%           Drug Abuse         15%         13%         14%         17%         23%         23%         24%         19%         18%         12%         13%         7%         10%         9%         8%         8%         8%         8%         8%         8%         8%         8%         8%         8%         8%         8%         8%         8%         8%         8%         8%         8%         8% </th <th>Transport</th> <th>31%</th> <th>32%</th> <th>30%</th> <th>28%</th> <th>28%</th> <th>28%</th> <th>28%</th> <th>23%</th> <th>22%</th> <th>25%</th> <th>15%</th> <th>12%</th> <th>10%</th> <th>10%</th> <th>7%</th> <th>11%</th> <th>10%</th> <th>9%</th> <th>8%</th> <th>9%</th> | Transport      | 31%  | 32%  | 30%  | 28%  | 28%  | 28%  | 28%         | 23%  | 22%  | 25%  | 15%  | 12%         | 10%  | 10%  | 7%   | 11%  | 10%  | 9%   | 8%   | 9%   |
| Education         17%         13%         21%         21%         20%         18%         17%         13%         12%         12%         11%         12%         10%         10%         8%         10%         8%         8%         8%         8%         7%           Environment         17%         13%         8%         9%         8%         9%         9%         9%         12%         18%         20%         19%         16%         16%         13%         15%         12%         10%         7%           Drug Abuse         15%         13%         14%         17%         23%         23%         24%         19%         18%         12%         13%         7%         10%         9%         8%         8%         8%         8%         7%           Indigenous Issues         1%         1%         1%         1%         2%         2%         2%         2%         3%         5%         4%         5%         3%         3%         4%         4%         3%         3%         4%         4%         3%         3%         4%                                                                                                                                                                                                                                                                                                                                                                                                | Taxation       | 3%   | 5%   | 5%   | 5%   | 5%   | 7%   | 7%          | 5%   | 4%   | 5%   | 4%   | 5%          | 5%   | 8%   | 5%   | 8%   | 8%   | 8%   | 8%   | 8%   |
| Environment 17% 13% 8% 9% 8% 9% 9% 9% 12% 18% 20% 19% 16% 16% 13% 15% 12% 12% 10% 7% Drug Abuse 15% 13% 13% 14% 17% 23% 23% 24% 19% 18% 12% 13% 7% 10% 9% 8% 8% 8% 8% 8% 7% Indigenous Issues 1% 1% 1% 1% 1% 1% 2% 2% 2% 2% 3% 5% 4% 5% 3% 3% 4% 4% 3% 3% 4% 4% 3% 3% 4% 4% 3% 3% 4% 4% 4% 3% 3% 3% 4% 3% 3% 4% 4% 4% 3% 3% 3% 4% 3% 3% 4% 4% 4% 3% 3% 3% 4% 3% 3% 4% 4% 4% 3% 3% 3% 4% 4% 4% 3% 3% 3% 4% 4% 4% 3% 3% 3% 4% 4% 4% 3% 3% 3% 4% 4% 4% 3% 3% 3% 4% 4% 4% 3% 3% 3% 4% 4% 4% 3% 3% 3% 4% 4% 4% 3% 3% 3% 4% 4% 4% 3% 3% 4% 4% 4% 4% 3% 3% 3% 4% 4% 4% 4% 3% 3% 3% 4% 4% 4% 4% 4% 4% 4% 4% 4% 4% 4% 4% 4%                                                                                                                                                                                                                                                                                                                                                                                                                                                                                                                                                                                                                                                                                                                                                                                                                                           | Personal Debt  | 11%  | 11%  | 10%  | 7%   | 6%   | 7%   | 7%          | 9%   | 10%  | 9%   | 10%  | 10%         | 9%   | 11%  | 13%  | 10%  | 9%   | 8%   | 10%  | 8%   |
| Drug Abuse         15%         13%         13%         14%         17%         23%         24%         19%         18%         12%         13%         7%         10%         9%         8%         8%         8%         8%         7%           Indigenous Issues         1%         1%         1%         1%         1%         1%         1%         2%         2%         2%         2%         3%         5%         4%         5%         3%         3%         4%         4%         3%         3%         4%         4%         3%         3%         4%         4%         3%         3%         4%         4%         3%         3%         4%         4%         3%         3%         4%         4%         3%         3%         4%         4%         3%         3%         4%         4%         3%         3%         4%         4%         3%         3%         4%         4%         3%         3%         4%         4%         3%         3%         4%         4%         3%         3%         4%         4%         3%         3%         4%         4%         4%         3%         3%         4%         4%         4%         4%                                                                                                                                                                                                                                                                                                | Education      | 17%  | 13%  | 21%  | 21%  | 20%  | 18%  | 17%         | 13%  | 12%  | 12%  | 11%  | 12%         | 10%  | 10%  | 8%   | 10%  | 8%   | 8%   | 8%   | 7%   |
| Drug Abuse         15%         13%         13%         14%         17%         23%         24%         19%         18%         12%         13%         7%         10%         9%         8%         8%         8%         8%         8%         7%           Indigenous Issues         1%         1%         1%         1%         1%         1%         1%         2%         2%         2%         2%         3%         5%         4%         5%         3%         3%         4%         4%         3%         3%         4%         3%         3%         4%         3%         3%         4%         3%         3%         4%         3%         3%         4%         3%         3%         4%         4%         3%         3%         4%         4%         3%         3%         4%         4%         3%         3%         4%         4%         3%         3%         4%         4%         3%         3%         4%         4%         3%         3%         4%         4%         3%         3%         4%         4%         3%         3%         4%         4%         4%         4%         3%         3%         4%         4%         4%                                                                                                                                                                                                                                                                                                | Environment    | 17%  | 13%  | 8%   | 9%   | 8%   | 9%   | 9%          | 9%   |      |      | 20%  |             |      | 16%  | 13%  | 15%  | 12%  | 12%  | 10%  | 7%   |
| Racism 5% 6% 4% 5% 5% 5% 7% 6% 6% 6% 5% 5% 4% 4% 3% 3% 4% 3% 3% 4%                                                                                                                                                                                                                                                                                                                                                                                                                                                                                                                                                                                                                                                                                                                                                                                                                                                                                                                                                                                                                                                                                                                                                                                                                                                                                                                                                                                           | Drug Abuse     | 15%  | 13%  | 13%  | 14%  | 17%  | 23%  | 23%         | 24%  |      |      | 12%  |             |      | 10%  | 9%   | 8%   | 8%   | 8%   | 8%   | 7%   |
| Racism 5% 6% 4% 5% 5% 5% 7% 6% 6% 6% 5% 5% 4% 4% 3% 3% 4% 3% 3% 4%                                                                                                                                                                                                                                                                                                                                                                                                                                                                                                                                                                                                                                                                                                                                                                                                                                                                                                                                                                                                                                                                                                                                                                                                                                                                                                                                                                                           | •              |      | 1%   | 1%   |      |      | 1%   | 2%          | 2%   | 2%   |      |      | 5%          |      |      | 3%   |      | 4%   | 4%   | 3%   | 4%   |
|                                                                                                                                                                                                                                                                                                                                                                                                                                                                                                                                                                                                                                                                                                                                                                                                                                                                                                                                                                                                                                                                                                                                                                                                                                                                                                                                                                                                                                                              |                |      | 6%   | 4%   |      |      | 5%   | 7%          | 6%   | 6%   |      |      | 5%          | 4%   | 4%   | 3%   |      | 4%   | 3%   | 3%   | 4%   |
|                                                                                                                                                                                                                                                                                                                                                                                                                                                                                                                                                                                                                                                                                                                                                                                                                                                                                                                                                                                                                                                                                                                                                                                                                                                                                                                                                                                                                                                              | Defence        | 2%   | 1%   | 1%   | 1%   | 2%   | 5%   | 4%          | 5%   | 4%   | 3%   | 2%   | 3%          |      |      | 2%   | 1%   | 1%   | 2%   | 2%   | 2%   |