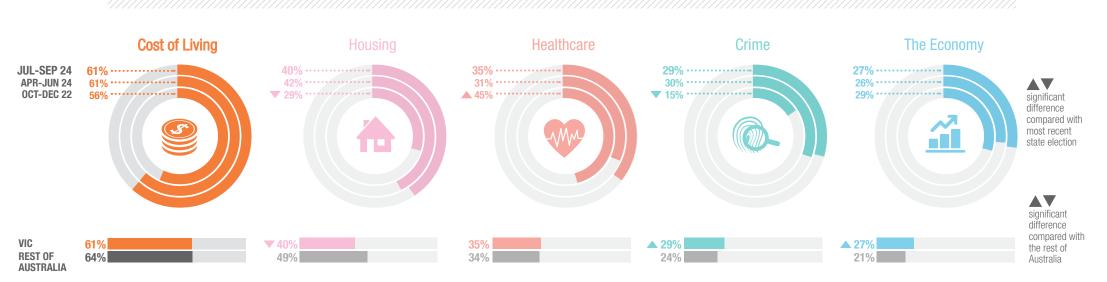

### **IPSOS ISSUES MONITOR SEPTEMBER 2024**

**Mark Davis** 

Managing Director, Public Affairs, Australia and New Zealand

mark.davis@ipsos.com

(03) 9946 0826

Each quarter we ask 800 Victorians to select the three most important issues facing their state. The top five issues facing Victoria between July and September 2024 are shown below. A summary of all issues facing Victoria can be found overleaf. If you would like to know more about the Ipsos Issues Monitor, or Ipsos Public Affairs in Victoria, please contact Mark Davis.

The top issues facing Victoria

2010

### **Mark Davis**

Managing Director, Public Affairs, Australia and New Zealand

mark.davis@ipsos.com

(03) 9946 0826

JAN-MAR APR-JUN JUL-SEP OCT-DEC JAN-MAR APR-JUN JUL-SEP

| Housing 28% 31% 24% 22% 20% 24% 26% 33% 30% 27% 22% 32% 35% 34% 41% 40% 44% 46% 42% 40% 36% 31% 35% 36% 35% 36% 41% 40% 40% 40% 40% 40% 40% 40% 40% 36% 31% 26% 31% 35% 35% 35% 35% 35% 35% 34% 41% 40% 44% 46% 45% 42% 40% 35% 35% 35% 35% 35% 35% 35% 35% 35% 35                                                                                                                                                                                                                                                                                                                                                                                                                                                                                                                                                                                                                                                                                                                                                                                                                                                                                                                                                                                                                                                                                                                                                                                           |                | 2010 | 2011 | 2012 | 2013 | 2014 | 2015 | 2016        | 2017 | 2018 | 2019 | 2020 | 2021        | 2022 | 2023 | 2023 | 2023 | 2023 | 2024 | 2024 | 2024 |
|--------------------------------------------------------------------------------------------------------------------------------------------------------------------------------------------------------------------------------------------------------------------------------------------------------------------------------------------------------------------------------------------------------------------------------------------------------------------------------------------------------------------------------------------------------------------------------------------------------------------------------------------------------------------------------------------------------------------------------------------------------------------------------------------------------------------------------------------------------------------------------------------------------------------------------------------------------------------------------------------------------------------------------------------------------------------------------------------------------------------------------------------------------------------------------------------------------------------------------------------------------------------------------------------------------------------------------------------------------------------------------------------------------------------------------------------------------------|----------------|------|------|------|------|------|------|-------------|------|------|------|------|-------------|------|------|------|------|------|------|------|------|
| Healthcare 48% 43% 42% 45% 42% 34% 34% 25% 25% 27% 32% 34% 44% 40% 40% 36% 31% 28% 31% 35% 35% 35% 45% 45% 40% 28% 27% 10% 10% 10% 20% 29% 22% 27% 30% 29% 28% 27% 30% 29% 27% 30% 29% 27% 30% 29% 27% 30% 29% 27% 30% 29% 27% 30% 29% 27% 30% 29% 27% 30% 29% 29% 28% 23% 23% 23% 24% 28% 27% 28% 28% 29% 29% 29% 29% 29% 29% 29% 29% 29% 29                                                                                                                                                                                                                                                                                                                                                                                                                                                                                                                                                                                                                                                                                                                                                                                                                                                                                                                                                                                                                                                                                                                | Cost of Living | 28%  | 33%  | 34%  | 30%  | 27%  | 26%  | <b>22</b> % | 26%  | 29%  | 30%  | 27%  | <b>27</b> % | 49%  | 56%  | 58%  | 59%  | 61%  | 64%  | 61%  | 61%  |
| Healthcare         48%         48%         48%         42%         34%         24%         25%         27%         32%         34%         44%         40%         20%         31%         28%         31%         35%           Crime         41%         36%         29%         28%         28%         28%         27%         46%         46%         28%         27%         16%         18%         20%         22%         22%         22%         17%         11%         10%         11%         37%         32%         28%         23%         23%         23%         24%         26%         27%           Petrol Prices         11%         18%         16%         13%         7%         6%         7%         13%         11%         5%         10%         26%         20%         14%         14%         13%         24%         20%         12%         14%         15%         13%         14%         12%         20%         24%         20%         15%         13%         14%         12%         24%         20%         15%         13%         24%         20%         15%         13%         36%         24%         12%         15%         12%                                                                                                                                                                                                                                                                           |                | 28%  | 31%  | 24%  | 22%  | 20%  | 24%  | 26%         | 33%  | 30%  | 27%  | 22%  | 32%         | 35%  | 34%  | 41%  | 40%  | 44%  | 46%  | 42%  | 40%  |
| Crime         41%         36%         29%         31%         28%         28%         36%         47%         46%         40%         28%         27%         16%         18%         20%         22%         27%         30%         29%           The Economy         12%         11%         16%         17%         20%         22%         17%         11%         10%         11%         37%         26%         23%         23%         24%         24%         26%         27%           Poterty         7%         8%         7%         7%         8%         7%         9%         12%         12%         14%         15%         15%         12%         14%         15%         14%         14%         14%         14%         14%         14%         14%         14%         14%         14%         14%         14%         14%         14%         14%         14%         14%         14%         14%         14%         14%         14%         14%         14%         14%         14%         14%         14%         14%         14%         14%         14%         14%         14%         14%         14%         14%         14%         14%         14%<                                                                                                                                                                                                                                                                      | Healthcare     | 48%  | 43%  | 42%  | 45%  | 42%  | 34%  | 34%         | 25%  | 25%  | 27%  | 32%  | 34%         | 44%  | 40%  | 40%  | 36%  | 31%  | 28%  | 31%  | 35%  |
| The Economy         12%         11%         16%         17%         20%         22%         17%         11%         10%         11%         37%         32%         26%         23%         23%         24%         26%         24%         26%         27%           Petrol Prices         11%         18%         18%         16%         13%         7%         6%         7%         13%         11%         5%         10%         25%         20%         14%         14%         18%         15%         15%         13%           Poverty         7%         8%         7%         7%         9%         10%         12%         12%         14%         15%         13%         14%         14%         14%         15%         13%         14%         14%         14%         14%         14%         14%         14%         14%         14%         14%         14%         14%         14%         14%         14%         14%         14%         14%         14%         14%         14%         14%         14%         14%         14%         14%         14%         14%         14%         14%         14%         14%         14%         14%         14% <t< th=""><th>Crime</th><th></th><th></th><th></th><th></th><th></th><th></th><th></th><th></th><th></th><th></th><th></th><th></th><th></th><th></th><th></th><th></th><th></th><th></th><th></th><th>29%</th></t<>                                                        | Crime          |      |      |      |      |      |      |             |      |      |      |      |             |      |      |      |      |      |      |      | 29%  |
| Petrol Prices         11%         18%         18%         18%         18%         18%         18%         18%         18%         18%         18%         18%         18%         18%         18%         18%         18%         18%         18%         18%         18%         18%         18%         18%         18%         18%         18%         18%         18%         18%         18%         18%         18%         18%         18%         18%         18%         18%         18%         18%         18%         18%         18%         18%         11%         11%         11%         11%         11%         11%         11%         11%         11%         11%         11%         11%         11%         11%         11%         11%         11%         11%         11%         11%         11%         11%         11%         11%         11%         11%         11%         11%         11%         11%         11%         11%         11%         11%         11%         11%         11%         11%         11%         11%         11%         11%         11%         11%         11%         11%         11%         11%         11%         11%         11%         <                                                                                                                                                                                                                                                  |                | 12%  |      | 16%  | 17%  |      | 22%  | 17%         |      | 10%  | 11%  |      | 32%         | 26%  |      | 27%  | 23%  |      |      | 26%  | 27%  |
| Powerty         7%         8%         7%         7%         9%         10%         12%         14%         15%         13%         14%         14%         14%         14%         14%         14%         14%         14%         14%         14%         14%         14%         14%         14%         14%         14%         14%         14%         14%         14%         14%         14%         14%         14%         14%         14%         14%         14%         14%         14%         14%         14%         14%         14%         14%         14%         14%         14%         14%         14%         14%         14%         14%         14%         14%         14%         14%         14%         14%         14%         14%         14%         14%         14%         14%         14%         14%         14%         14%         14%         14%         14%         14%         14%         14%         14%         14%         14%         14%         14%         14%         14%         14%         14%         14%         14%         14%         14%         14%         14%         14%         14%         14%         14%         14%         14%                                                                                                                                                                                                                                                           |                | 11%  |      | 18%  | 16%  |      | 7%   | 6%          |      | 13%  | 11%  |      | 10%         | 25%  |      | 14%  | 14%  |      |      | 15%  | 13%  |
| Population         8%         8%         7%         7%         6%         8%         11%         15%         16%         12%         8%         7%         5%         8%         7%         7%         10%         8%         11%           Unemployment         8%         10%         23%         25%         35%         31%         24%         20%         15%         13%         36%         24%         11%         10%         8%         6%         6%         8%         6%         6%         4%         8%         7%         8%         10%           Immigration         6%         8%         8%         8%         7%         8%         10%         10%         13%         10%         7%         8%         5%         6%         6%         4%         8%         7%         9%         10%           Transport         31%         32%         28%         28%         28%         23%         22%         25%         15%         12%         10%         10%         7%         11%         10%         9%         8%         8%         8%         8%         8%         8%         8%         8%         8%         8%         8%                                                                                                                                                                                                                                                                                                  | Poverty        | 7%   | 8%   | 7%   | 7%   | 9%   | 10%  | 12%         | 12%  | 14%  | 15%  | 13%  | 14%         | 14%  | 12%  | 13%  | 11%  | 13%  | 11%  | 11%  | 11%  |
| Immigration         6%         8%         8%         8%         7%         8%         10%         10%         13%         10%         7%         8%         5%         6%         6%         4%         8%         7%         9%         10%           Transport         31%         32%         30%         28%         28%         28%         23%         22%         25%         15%         12%         10%         10%         7%         11%         10%         9%         8%         9%           Taxation         3%         5%         5%         5%         7%         7%         5%         4%         5%         5%         5%         8%         8%         8%         8%         8%         8%         8%         8%         8%         8%         8%         8%         8%         8%         8%         8%         8%         8%         8%         8%         8%         8%         8%         8%         8%         8%         8%         8%         8%         8%         8%         8%         8%         8%         8%         8%         8%         8%         8%         8%         8%         8%         8%         8%         8%<                                                                                                                                                                                                                                                                                                 |                |      |      |      |      |      |      |             |      |      |      |      |             |      |      |      |      |      |      |      | 11%  |
| Transport 31% 32% 30% 28% 28% 28% 28% 28% 22% 25% 15% 12% 10% 10% 7% 11% 10% 9% 8% 9% Personal Debt 11% 11% 10% 7% 6% 7% 7% 9% 10% 9% 10% 10% 9% 11% 13% 10% 9% 8% 10% 8% 8% 8% 8% 8% 8% 8% 8% 8% 8% 8% 8% 8%                                                                                                                                                                                                                                                                                                                                                                                                                                                                                                                                                                                                                                                                                                                                                                                                                                                                                                                                                                                                                                                                                                                                                                                                                                                | Unemployment   | 8%   | 10%  | 23%  | 25%  | 35%  | 31%  | 24%         | 20%  | 15%  | 13%  | 36%  | 24%         | 11%  | 10%  | 8%   | 8%   | 6%   | 7%   | 8%   | 10%  |
| Taxation         3%         5%         5%         5%         7%         7%         5%         4%         5%         4%         5%         5%         5%         8%         8%         8%         8%         8%         8%         8%         8%         8%         8%         8%         8%         8%         8%         8%         8%         8%         8%         8%         8%         8%         8%         8%         8%         8%         8%         8%         8%         8%         8%         8%         8%         8%         8%         8%         8%         8%         8%         8%         8%         8%         8%         8%         10%         8%         10%         9%         10%         10%         10%         10%         10%         10%         10%         8%         10%         8%         8%         8%         8%         8%         8%         8%         10%         10%         10%         10%         10%         10%         10%         10%         10%         10%         10%         10%         10%         10%         10%         10%         10%         10%         10%         10%         10%         10%         10% </th <th>Immigration</th> <th>6%</th> <th>8%</th> <th>8%</th> <th>8%</th> <th>7%</th> <th>8%</th> <th>10%</th> <th>10%</th> <th>13%</th> <th>10%</th> <th>7%</th> <th>8%</th> <th>5%</th> <th>6%</th> <th>6%</th> <th>4%</th> <th>8%</th> <th>7%</th> <th>9%</th> <th>10%</th>    | Immigration    | 6%   | 8%   | 8%   | 8%   | 7%   | 8%   | 10%         | 10%  | 13%  | 10%  | 7%   | 8%          | 5%   | 6%   | 6%   | 4%   | 8%   | 7%   | 9%   | 10%  |
| Personal Debt         11%         11%         10%         7%         6%         7%         7%         9%         10%         9%         10%         9%         11%         13%         10%         9%         8%         10%         8%           Education         17%         13%         21%         21%         20%         18%         17%         13%         12%         11%         12%         10%         10%         8%         10%         8%         8%         8%         8%         7%           Environment         17%         13%         8%         9%         8%         9%         9%         9%         12%         18%         20%         19%         16%         16%         13%         15%         12%         10%         7%           Drug Abuse         15%         13%         14%         17%         23%         23%         24%         19%         18%         12%         13%         7%         10%         9%         8%         8%         8%         8%         8%         8%         8%         8%         8%         8%         8%         8%         8%         8%         8%         8%         8%         8%         8% </th <th>Transport</th> <th>31%</th> <th>32%</th> <th>30%</th> <th>28%</th> <th>28%</th> <th>28%</th> <th>28%</th> <th>23%</th> <th>22%</th> <th>25%</th> <th>15%</th> <th>12%</th> <th>10%</th> <th>10%</th> <th>7%</th> <th>11%</th> <th>10%</th> <th>9%</th> <th>8%</th> <th>9%</th> | Transport      | 31%  | 32%  | 30%  | 28%  | 28%  | 28%  | 28%         | 23%  | 22%  | 25%  | 15%  | 12%         | 10%  | 10%  | 7%   | 11%  | 10%  | 9%   | 8%   | 9%   |
| Education         17%         13%         21%         21%         20%         18%         17%         13%         12%         12%         11%         12%         10%         10%         8%         10%         8%         8%         8%         8%         7%           Environment         17%         13%         8%         9%         8%         9%         9%         9%         12%         18%         20%         19%         16%         16%         13%         15%         12%         10%         7%           Drug Abuse         15%         13%         14%         17%         23%         23%         24%         19%         18%         12%         13%         7%         10%         9%         8%         8%         8%         8%         7%           Indigenous Issues         1%         1%         1%         1%         2%         2%         2%         2%         3%         5%         4%         5%         3%         3%         4%         4%         3%         3%         4%         4%         3%         3%         4%                                                                                                                                                                                                                                                                                                                                                                                                | Taxation       | 3%   | 5%   | 5%   | 5%   | 5%   | 7%   | 7%          | 5%   | 4%   | 5%   | 4%   | 5%          | 5%   | 8%   | 5%   | 8%   | 8%   | 8%   | 8%   | 8%   |
| Environment 17% 13% 8% 9% 8% 9% 9% 9% 12% 18% 20% 19% 16% 16% 13% 15% 12% 12% 10% 7% Drug Abuse 15% 13% 13% 14% 17% 23% 23% 24% 19% 18% 12% 13% 7% 10% 9% 8% 8% 8% 8% 8% 7% Indigenous Issues 1% 1% 1% 1% 1% 1% 2% 2% 2% 2% 3% 5% 4% 5% 3% 3% 4% 4% 3% 3% 4% 4% 3% 3% 4% 4% 3% 3% 4% 4% 4% 3% 3% 3% 4% 3% 3% 4% 4% 4% 3% 3% 3% 4% 3% 3% 4% 4% 4% 3% 3% 3% 4% 3% 3% 4% 4% 4% 3% 3% 3% 4% 4% 4% 3% 3% 3% 4% 4% 4% 3% 3% 3% 4% 4% 4% 3% 3% 3% 4% 4% 4% 3% 3% 3% 4% 4% 4% 3% 3% 3% 4% 4% 4% 3% 3% 3% 4% 4% 4% 3% 3% 3% 4% 4% 4% 3% 3% 4% 4% 4% 4% 3% 3% 3% 4% 4% 4% 4% 3% 3% 3% 4% 4% 4% 4% 4% 4% 4% 4% 4% 4% 4% 4% 4%                                                                                                                                                                                                                                                                                                                                                                                                                                                                                                                                                                                                                                                                                                                                                                                                                                           | Personal Debt  | 11%  | 11%  | 10%  | 7%   | 6%   | 7%   | 7%          | 9%   | 10%  | 9%   | 10%  | 10%         | 9%   | 11%  | 13%  | 10%  | 9%   | 8%   | 10%  | 8%   |
| Drug Abuse         15%         13%         13%         14%         17%         23%         24%         19%         18%         12%         13%         7%         10%         9%         8%         8%         8%         8%         7%           Indigenous Issues         1%         1%         1%         1%         1%         1%         1%         2%         2%         2%         2%         3%         5%         4%         5%         3%         3%         4%         4%         3%         3%         4%         4%         3%         3%         4%         4%         3%         3%         4%         4%         3%         3%         4%         4%         3%         3%         4%         4%         3%         3%         4%         4%         3%         3%         4%         4%         3%         3%         4%         4%         3%         3%         4%         4%         3%         3%         4%         4%         3%         3%         4%         4%         3%         3%         4%         4%         3%         3%         4%         4%         4%         3%         3%         4%         4%         4%         4%                                                                                                                                                                                                                                                                                                | Education      | 17%  | 13%  | 21%  | 21%  | 20%  | 18%  | 17%         | 13%  | 12%  | 12%  | 11%  | 12%         | 10%  | 10%  | 8%   | 10%  | 8%   | 8%   | 8%   | 7%   |
| Drug Abuse         15%         13%         13%         14%         17%         23%         24%         19%         18%         12%         13%         7%         10%         9%         8%         8%         8%         8%         8%         7%           Indigenous Issues         1%         1%         1%         1%         1%         1%         1%         2%         2%         2%         2%         3%         5%         4%         5%         3%         3%         4%         4%         3%         3%         4%         3%         3%         4%         3%         3%         4%         3%         3%         4%         3%         3%         4%         3%         3%         4%         4%         3%         3%         4%         4%         3%         3%         4%         4%         3%         3%         4%         4%         3%         3%         4%         4%         3%         3%         4%         4%         3%         3%         4%         4%         3%         3%         4%         4%         3%         3%         4%         4%         4%         4%         3%         3%         4%         4%         4%                                                                                                                                                                                                                                                                                                | Environment    | 17%  | 13%  | 8%   | 9%   | 8%   | 9%   | 9%          | 9%   |      |      | 20%  |             |      | 16%  | 13%  | 15%  | 12%  | 12%  | 10%  | 7%   |
| Racism 5% 6% 4% 5% 5% 5% 7% 6% 6% 6% 5% 5% 4% 4% 3% 3% 4% 3% 3% 4%                                                                                                                                                                                                                                                                                                                                                                                                                                                                                                                                                                                                                                                                                                                                                                                                                                                                                                                                                                                                                                                                                                                                                                                                                                                                                                                                                                                           | Drug Abuse     | 15%  | 13%  | 13%  | 14%  | 17%  | 23%  | 23%         | 24%  |      |      | 12%  |             |      | 10%  | 9%   | 8%   | 8%   | 8%   | 8%   | 7%   |
| Racism 5% 6% 4% 5% 5% 5% 7% 6% 6% 6% 5% 5% 4% 4% 3% 3% 4% 3% 3% 4%                                                                                                                                                                                                                                                                                                                                                                                                                                                                                                                                                                                                                                                                                                                                                                                                                                                                                                                                                                                                                                                                                                                                                                                                                                                                                                                                                                                           | •              |      | 1%   | 1%   |      |      | 1%   | 2%          | 2%   | 2%   |      |      | 5%          |      |      | 3%   |      | 4%   | 4%   | 3%   | 4%   |
|                                                                                                                                                                                                                                                                                                                                                                                                                                                                                                                                                                                                                                                                                                                                                                                                                                                                                                                                                                                                                                                                                                                                                                                                                                                                                                                                                                                                                                                              |                |      | 6%   | 4%   |      |      | 5%   | 7%          | 6%   | 6%   |      |      | 5%          | 4%   | 4%   | 3%   |      | 4%   | 3%   | 3%   | 4%   |
|                                                                                                                                                                                                                                                                                                                                                                                                                                                                                                                                                                                                                                                                                                                                                                                                                                                                                                                                                                                                                                                                                                                                                                                                                                                                                                                                                                                                                                                              | Defence        | 2%   | 1%   | 1%   | 1%   | 2%   | 5%   | 4%          | 5%   | 4%   | 3%   | 2%   | 3%          |      |      | 2%   | 1%   | 1%   | 2%   | 2%   | 2%   |