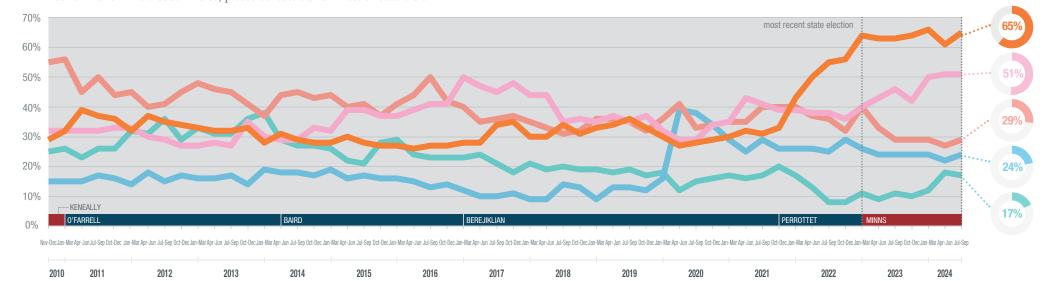

The top issues facing New South Wales

Deputy Managing Director PA ANZ

avid.elliott@ipsos.com
+61 404 465 029

David Elliott

Stuart Clark

Director

(02) 9900 5180

Each quarter we ask 1000 residents of New South Wales to select the three most important issues facing their state. The top five issues facing New South Wales between July and September 2024 are shown below. A summary of all issues facing New South Wales can be found overleaf. If you would like to know more about the Ipsos Issues Monitor, or Ipsos Public Affairs in New South Wales, please contact David Elliott or Stuart Clark.

The top issues facing New South Wales

#### David Elliott

Deputy Managing Director PA ANZ

(07) 3016 7662

Stuart Clark

Director

stuart.clark@ipsos.com

JAN - MAR APR - JUN JULI - SEP OCT - DEC JAN - MAR APR - JUN JULI - SEP

+61 404 465 029

|                                         | 2010 | 2011 | 2012 | 2013 | 2014 | 2015 | 2016 | 2017 | 2018 | 2019 | 2020 | 2021        | 2022              | JAN - MAR<br>2023 | APR - JUN<br>2023 | JUL - SEP<br>2023     | OCT - DEC<br>2023 | JAN - MAR<br>2024 | APR - JUN<br>2024     | JUL - SEP<br>2024 |
|-----------------------------------------|------|------|------|------|------|------|------|------|------|------|------|-------------|-------------------|-------------------|-------------------|-----------------------|-------------------|-------------------|-----------------------|-------------------|
| Cost of Living                          | 29%  | 36%  | 34%  | 32%  | 29%  | 28%  | 27%  | 31%  | 31%  | 34%  | 28%  | <b>32</b> % | 51%               | 64%               | 63%               | 63%                   | 64%               | 66%               | 61%                   | 65%               |
| Housing                                 | 32%  | 32%  | 30%  | 29%  | 30%  | 37%  | 40%  | 48%  | 40%  | 36%  | 31%  | 40%         | 38%               | 40%               | 43%               | 46%                   | 42%               | 50%               | 51%                   | 51%               |
| Healthcare                              | 55%  | 49%  | 43%  | 45%  | 42%  | 41%  | 44%  | 37%  | 33%  | 35%  | 36%  | 38%         | 36%               | 40%               | 33%               | 29%                   | 29%               | 29%               | 27%                   | 29%               |
| The Economy                             | 15%  | 16%  | 16%  | 16%  | 18%  | 17%  | 14%  | 11%  | 11%  | 12%  | 32%  | 27%         | 26%               | 26%               | 24%               | 24%                   | 24%               | 24%               | 22%                   | 24%               |
| Crime                                   | 25%  | 25%  | 32%  | 33%  | 30%  | 24%  | 25%  | 22%  | 20%  | 19%  | 15%  | 17%         | 12%               | 11%               | 9%                | 11%                   | 10%               | 12%               | 18%                   | 17%               |
| Petrol Prices                           | 11%  | 19%  | 18%  | 16%  | 14%  | 10%  | 7%   | 9%   | 15%  | 12%  | 8%   | 12%         | 26%               | 23%               | 18%               | 19%                   | 23%               | 22%               | 18%                   | 16%               |
| Poverty                                 | 6%   | 6%   | 7%   | 7%   | 10%  | 9%   | 10%  | 10%  | 13%  | 12%  | 12%  | 14%         | 12%               | 10%               | 13%               | 13%                   | 12%               | 11%               | 11%                   | 12%               |
| Environment                             | 12%  | 10%  | 8%   | 9%   | 8%   | 9%   | 9%   | 9%   | 12%  | 23%  | 22%  | 20%         | 17%               | 15%               | 14%               | 13%                   | 13%               | 12%               | 12%                   | 12%               |
| Immigration                             | 7%   | 8%   | 8%   | 10%  | 7%   | 9%   | 10%  | 11%  | 14%  | 11%  | 9%   | 7%          | 5%                | 5%                | 6%                | 6%                    | 8%                | 10%               | 10%                   | 11%               |
| Personal Debt                           | 12%  | 11%  | 11%  | 8%   | 7%   | 7%   | 8%   | 10%  | 12%  | 11%  | 10%  | 9%          | 10%               | 10%               | 12%               | 10%                   | 12%               | 9%                | 12%                   | 10%               |
| Population                              | 9%   | 7%   | 7%   | 6%   | 6%   | 8%   | 10%  | 13%  | 17%  | 17%  | 12%  | 9%          | 7%                | 7%                | 8%                | 9%                    | 9%                | 9%                | 12%                   | 10%               |
| Education                               | 17%  | 14%  | 17%  | 20%  | 21%  | 18%  | 19%  | 16%  | 15%  | 15%  | 13%  | 13%         | 11%               | 11%               | 11%               | 9%                    | 10%               | 8%                | 10%                   | 9%                |
| Unemployment                            | 10%  | 11%  | 15%  | 19%  | 25%  | 25%  | 21%  | 19%  | 14%  | 12%  | 31%  | 20%         | 11%               | 8%                | 10%               | 9%                    | 11%               | 8%                | 7%                    | 9%                |
| Transport                               | 32%  | 33%  | 30%  | 27%  | 23%  | 23%  | 22%  | 22%  | 24%  | 24%  | 16%  | 13%         | 12%               | 9%                | 11%               | 11%                   | 11%               | 9%                | 9%                    | 8%                |
| Taxation                                | 6%   | 6%   | 5%   | 5%   | 6%   | 7%   | 6%   | 6%   | 6%   | 5%   | 5%   | 6%          | 7%                | 6%                | 8%                | 8%                    | 7%                | 8%                | 6%                    | 6%                |
| Drug Abuse                              | 12%  | 10%  | 11%  | 12%  | 14%  | 16%  | 16%  | 14%  | 13%  | 13%  | 10%  | 10%         | 7%                | 6%                | 6%                | 7%                    | 6%                | 4%                | 6%                    | 6%                |
| Racism                                  | 6%   | 4%   | 4%   | 5%   | 5%   | 6%   | 6%   | 5%   | 4%   | 3%   | 4%   | 5%          | 4%                | 3%                | 3%                | 4%                    | 4%                | 3%                | 3%                    | 3%                |
| Defence                                 | 1%   | 1%   | 1%   | 1%   | 3%   | 7%   | 5%   | 6%   | 4%   | 3%   | 2%   | 2%          | 4%                | 3%                | 3%                | 3%                    | 2%                | 2%                | 3%                    | 3%                |
| Indigenous Issues                       | 4%   | 1%   | 1%   | 1%   | 2%   | 2%   | 2%   | 2%   | 2%   | 3%   | 3%   | 4%          | 4%                | 4%                | 5%                | 6%                    | 4%                | 3%                | 2%                    | 3%                |
| • • • • • • • • • • • • • • • • • • • • |      |      |      |      |      |      |      |      |      |      |      |             | • • • • • • • • • |                   |                   | • • • • • • • • • • • |                   |                   | • • • • • • • • • • • |                   |