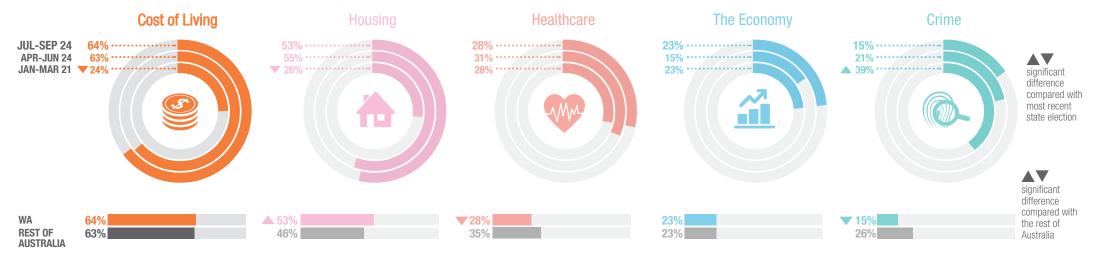

Each quarter we ask 300 Western Australians to select the three most important issues facing their state. The top five issues facing Western Australia between July and September 2024 are shown below. A summary of all issues facing Western Australia can be found overleaf. If you would like to know more about the Ipsos Issues Monitor, or Ipsos Public Affairs in Western Australia, please contact Brad Hyde.

64%

53%

28%

23%

15%

14%

13%

13%