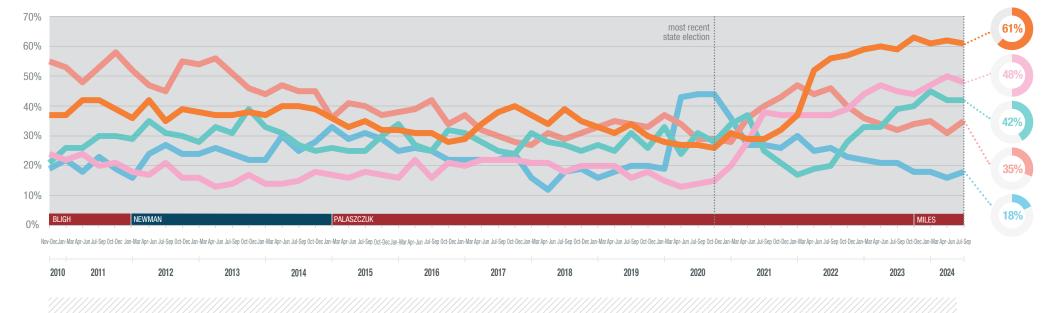

© 2024 lpsos.

All rights reserved.

The top issues facing Queensland

**David Elliott** 

Deputy Managing Director PA ANZ

advid.elliott@ipsos.com

+61 404 465 029

Each quarter we ask 600 Queenslanders to select the three most important issues facing their state. The top five issues facing Queensland between July and September 2024 are shown below. A summary of all issues facing Queensland can be found overleaf. If you would like to know more about the Ipsos Issues Monitor, or Ipsos Public Affairs in Queensland, please contact David Elliott.

**David Elliott** 

Deputy Managing Director PA ANZ

□ david.elliott@ipsos.com

3%

2%

| (32) |
|------|
|      |
|      |
|      |

The top issues facing Queensland

|          |                | 2010 | 2011 | 2012 | 2013 | 2014 | 2015 | 2016 | 2017 | 2018        | 2019        | 2020 | 2021 | 2022 | JAN - MAR<br>2023 | APR - JUN<br>2023 | JUL - SEP<br>2023 | OCT - DEC<br>2023 | JAN - MAR<br>2024 | APR - JUN<br>2024 | JUL - SEP<br>2024 |
|----------|----------------|------|------|------|------|------|------|------|------|-------------|-------------|------|------|------|-------------------|-------------------|-------------------|-------------------|-------------------|-------------------|-------------------|
|          | Cost of Living | 37%  | 40%  | 38%  | 37%  | 39%  | 34%  | 30%  | 35%  | <b>36</b> % | <b>32</b> % | 27%  | 31%  | 50%  | 59%               | 60%               | 59%               | 63%               | 61%               | <b>62</b> %       | 61%               |
|          | Housing        | 24%  | 22%  | 18%  | 15%  | 15%  | 17%  | 19%  | 22%  | 20%         | 19%         | 14%  | 31%  | 37%  | 44%               | 47%               | 45%               | 44%               | 47%               | 50%               | 48%               |
| <b>)</b> | Crime          | 21%  | 28%  | 31%  | 33%  | 29%  | 27%  | 30%  | 27%  | 28%         | 27%         | 29%  | 29%  | 21%  | 33%               | 33%               | 39%               | 40%               | 45%               | 42%               | 42%               |
| M        | Healthcare     | 55%  | 53%  | 50%  | 52%  | 45%  | 38%  | 38%  | 31%  | 30%         | 34%         | 32%  | 37%  | 44%  | 36%               | 34%               | 32%               | 34%               | 35%               | 31%               | 35%               |
|          | The Economy    | 19%  | 20%  | 23%  | 24%  | 26%  | 30%  | 24%  | 22%  | 16%         | 19%         | 38%  | 29%  | 26%  | 22%               | 21%               | 21%               | 18%               | 18%               | 16%               | 18%               |
|          | Petrol Prices  | 13%  | 25%  | 25%  | 21%  | 21%  | 15%  | 11%  | 16%  | 29%         | 21%         | 11%  | 14%  | 28%  | 24%               | 18%               | 18%               | 20%               | 18%               | 18%               | 15%               |
|          | Poverty        | 9%   | 6%   | 6%   | 8%   | 9%   | 9%   | 10%  | 12%  | 11%         | 12%         | 10%  | 14%  | 11%  | 12%               | 12%               | 12%               | 11%               | 7%                | 9%                | 10%               |
|          | Transport      | 16%  | 18%  | 15%  | 14%  | 12%  | 14%  | 17%  | 18%  | 16%         | 18%         | 14%  | 12%  | 9%   | 8%                | 8%                | 6%                | 5%                | 7%                | 8%                | 10%               |
|          | Environment    | 13%  | 14%  | 10%  | 10%  | 9%   | 10%  | 11%  | 14%  | 13%         | 22%         | 23%  | 18%  | 15%  | 13%               | 10%               | 10%               | 11%               | 9%                | 11%               | 9%                |
|          | Population     | 12%  | 7%   | 5%   | 4%   | 5%   | 3%   | 5%   | 5%   | 8%          | 7%          | 5%   | 8%   | 7%   | 5%                | 7%                | 7%                | 8%                | 7%                | 9%                | 8%                |
|          | Immigration    | 6%   | 7%   | 7%   | 7%   | 6%   | 6%   | 7%   | 8%   | 10%         | 8%          | 5%   | 5%   | 4%   | 4%                | 4%                | 3%                | 4%                | 7%                | 6%                | 8%                |
|          | Personal Debt  | 17%  | 11%  | 10%  | 10%  | 8%   | 7%   | 9%   | 9%   | 11%         | 11%         | 10%  | 8%   | 8%   | 9%                | 9%                | 10%               | 8%                | 6%                | 9%                | 7%                |
|          | Education      | 21%  | 14%  | 17%  | 17%  | 18%  | 17%  | 16%  | 14%  | 13%         | 13%         | 12%  | 11%  | 8%   | 4%                | 5%                | 6%                | 4%                | 6%                | 6%                | 6%                |
|          | Unemployment   | 13%  | 14%  | 24%  | 27%  | 33%  | 39%  | 33%  | 31%  | 26%         | 25%         | 41%  | 25%  | 8%   | 6%                | 10%               | 8%                | 6%                | 7%                | 5%                | 5%                |
|          | Drug Abuse     | 10%  | 9%   | 10%  | 10%  | 10%  | 17%  | 21%  | 18%  | 18%         | 18%         | 15%  | 13%  | 7%   | 7%                | 6%                | 7%                | 7%                | 6%                | 7%                | 5%                |
|          | Taxation       | 4%   | 4%   | 6%   | 5%   | 6%   | 5%   | 6%   | 6%   | 5%          | 6%          | 4%   | 5%   | 5%   | 5%                | 6%                | 7%                | 5%                | 5%                | 4%                | 4%                |
|          | Defence        | 1%   | 1%   | 1%   | 1%   | 2%   | 5%   | 3%   | 4%   | 3%          | 2%          | 1%   | 3%   | 3%   | 2%                | 3%                | 2%                | 2%                | 3%                | 2%                | 3%                |