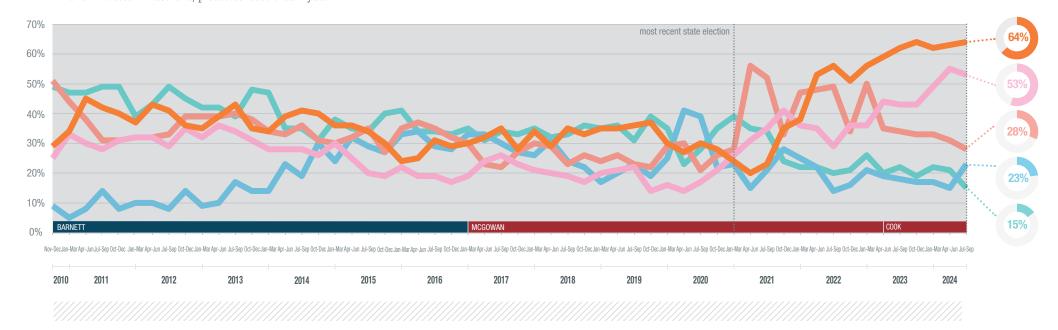

2013

2014

2015

2016

2017

2018

2019

The top issues facing Western Australia

2011

2012

2010

**Brad Hyde** Director, Perth

JAN-MAR APR-JUN JUL-SEP

brad.hyde@ipsos.com

+61 423 418 127

2024

64%

53%

28%

23%

15%

14%

13%

13%

12%

10%

10%

9%

8%

8%

7%

7%

3%

3%

2%

OCT - DEC JAN - MAR APR - JUN JUL - SEP

|   |                | 2010 | 2011 | 2012 | 2013 | 2014 | 2015 | 2016 | 2017 | 2018        | 2019 | 2020 | 2021        | 2022 | 2023 | 2023 | 2023        | 2023 | 2024        | 2024 |
|---|----------------|------|------|------|------|------|------|------|------|-------------|------|------|-------------|------|------|------|-------------|------|-------------|------|
|   | Cost of Living | 29%  | 40%  | 39%  | 38%  | 38%  | 34%  | 28%  | 31%  | <b>32</b> % | 36%  | 29%  | <b>26</b> % | 49%  | 56%  | 59%  | <b>62</b> % | 64%  | <b>62</b> % | 63%  |
|   | Housing        | 25%  | 30%  | 32%  | 33%  | 27%  | 23%  | 19%  | 23%  | 19%         | 19%  | 17%  | 33%         | 34%  | 36%  | 44%  | 43%         | 43%  | 49%         | 55%  |
|   | Healthcare     | 51%  | 36%  | 34%  | 39%  | 33%  | 31%  | 35%  | 26%  | 27%         | 24%  | 27%  | 43%         | 44%  | 50%  | 35%  | 34%         | 33%  | 33%         | 31%  |
|   | The Economy    | 9%   | 9%   | 10%  | 13%  | 22%  | 28%  | 31%  | 30%  | 26%         | 20%  | 31%  | 22%         | 19%  | 21%  | 19%  | 18%         | 17%  | 17%         | 15%  |
| • | Crime          | 49%  | 48%  | 44%  | 43%  | 37%  | 36%  | 36%  | 33%  | 34%         | 35%  | 30%  | 33%         | 21%  | 26%  | 20%  | 22%         | 19%  | 22%         | 21%  |
|   | Unemployment   | 5%   | 5%   | 8%   | 9%   | 16%  | 24%  | 29%  | 35%  | 28%         | 29%  | 38%  | 19%         | 12%  | 7%   | 11%  | 8%          | 9%   | 8%          | 8%   |
|   | Poverty        | 7%   | 7%   | 9%   | 8%   | 10%  | 9%   | 9%   | 9%   | 11%         | 15%  | 13%  | 15%         | 13%  | 11%  | 14%  | 13%         | 13%  | 8%          | 10%  |
|   | Immigration    | 18%  | 17%  | 14%  | 11%  | 10%  | 8%   | 8%   | 8%   | 10%         | 10%  | 6%   | 4%          | 5%   | 4%   | 8%   | 3%          | 9%   | 8%          | 10%  |
|   | Petrol Prices  | 8%   | 17%  | 14%  | 11%  | 12%  | 6%   | 6%   | 7%   | 15%         | 11%  | 7%   | 10%         | 27%  | 17%  | 18%  | 19%         | 22%  | 17%         | 14%  |
|   | Environment    | 24%  | 19%  | 17%  | 12%  | 9%   | 8%   | 9%   | 8%   | 11%         | 18%  | 18%  | 21%         | 15%  | 15%  | 12%  | 15%         | 14%  | 12%         | 14%  |
|   | Personal Debt  | 15%  | 12%  | 10%  | 9%   | 9%   | 8%   | 8%   | 12%  | 13%         | 12%  | 11%  | 11%         | 10%  | 9%   | 12%  | 14%         | 6%   | 12%         | 10%  |
|   | Drug Abuse     | 19%  | 18%  | 18%  | 18%  | 18%  | 26%  | 31%  | 31%  | 29%         | 31%  | 26%  | 23%         | 10%  | 14%  | 13%  | 13%         | 11%  | 7%          | 9%   |
|   | Education      | 12%  | 10%  | 12%  | 16%  | 19%  | 13%  | 14%  | 11%  | 12%         | 8%   | 10%  | 10%         | 9%   | 6%   | 6%   | 8%          | 8%   | 6%          | 7%   |
|   | Population     | 6%   | 3%   | 6%   | 6%   | 6%   | 5%   | 6%   | 4%   | 6%          | 5%   | 4%   | 4%          | 4%   | 5%   | 7%   | 7%          | 6%   | 8%          | 11%  |
|   | Taxation       | 4%   | 5%   | 6%   | 4%   | 6%   | 8%   | 7%   | 6%   | 6%          | 7%   | 6%   | 5%          | 8%   | 7%   | 4%   | 8%          | 7%   | 8%          | 6%   |

5%

8%

5%

6%

4%

3%

3%

4%

4%

Transport

Racism

Indigenous Issues

5%

5%

3%

3%

9%

5%