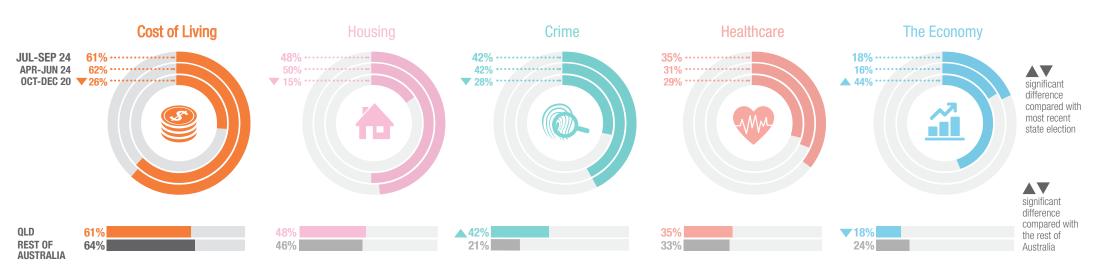

© 2024 lpsos.

All rights reserved.

The top issues facing Queensland

**David Elliott** 

Deputy Managing Director PA ANZ

advid.elliott@ipsos.com

+61 404 465 029

Each quarter we ask 600 Queenslanders to select the three most important issues facing their state. The top five issues facing Queensland between July and September 2024 are shown below. A summary of all issues facing Queensland can be found overleaf. If you would like to know more about the Ipsos Issues Monitor, or Ipsos Public Affairs in Queensland, please contact David Elliott.

**David Elliott** 

Deputy Managing Director PA ANZ

□ david.elliott@ipsos.com

3%

2%

| (32) |
|------|
|      |
|      |
|      |

The top issues facing Queensland

|          |                | 2010 | 2011 | 2012 | 2013 | 2014 | 2015 | 2016 | 2017 | 2018        | 2019        | 2020 | 2021 | 2022 | JAN - MAR<br>2023 | APR - JUN<br>2023 | JUL - SEP<br>2023 | OCT - DEC<br>2023 | JAN - MAR<br>2024 | APR - JUN<br>2024 | JUL - SEP<br>2024 |
|----------|----------------|------|------|------|------|------|------|------|------|-------------|-------------|------|------|------|-------------------|-------------------|-------------------|-------------------|-------------------|-------------------|-------------------|
|          | Cost of Living | 37%  | 40%  | 38%  | 37%  | 39%  | 34%  | 30%  | 35%  | <b>36</b> % | <b>32</b> % | 27%  | 31%  | 50%  | 59%               | 60%               | 59%               | 63%               | 61%               | <b>62</b> %       | 61%               |
|          | Housing        | 24%  | 22%  | 18%  | 15%  | 15%  | 17%  | 19%  | 22%  | 20%         | 19%         | 14%  | 31%  | 37%  | 44%               | 47%               | 45%               | 44%               | 47%               | 50%               | 48%               |
| <b>)</b> | Crime          | 21%  | 28%  | 31%  | 33%  | 29%  | 27%  | 30%  | 27%  | 28%         | 27%         | 29%  | 29%  | 21%  | 33%               | 33%               | 39%               | 40%               | 45%               | 42%               | 42%               |
| M        | Healthcare     | 55%  | 53%  | 50%  | 52%  | 45%  | 38%  | 38%  | 31%  | 30%         | 34%         | 32%  | 37%  | 44%  | 36%               | 34%               | 32%               | 34%               | 35%               | 31%               | 35%               |
|          | The Economy    | 19%  | 20%  | 23%  | 24%  | 26%  | 30%  | 24%  | 22%  | 16%         | 19%         | 38%  | 29%  | 26%  | 22%               | 21%               | 21%               | 18%               | 18%               | 16%               | 18%               |
|          | Petrol Prices  | 13%  | 25%  | 25%  | 21%  | 21%  | 15%  | 11%  | 16%  | 29%         | 21%         | 11%  | 14%  | 28%  | 24%               | 18%               | 18%               | 20%               | 18%               | 18%               | 15%               |
|          | Poverty        | 9%   | 6%   | 6%   | 8%   | 9%   | 9%   | 10%  | 12%  | 11%         | 12%         | 10%  | 14%  | 11%  | 12%               | 12%               | 12%               | 11%               | 7%                | 9%                | 10%               |
|          | Transport      | 16%  | 18%  | 15%  | 14%  | 12%  | 14%  | 17%  | 18%  | 16%         | 18%         | 14%  | 12%  | 9%   | 8%                | 8%                | 6%                | 5%                | 7%                | 8%                | 10%               |
|          | Environment    | 13%  | 14%  | 10%  | 10%  | 9%   | 10%  | 11%  | 14%  | 13%         | 22%         | 23%  | 18%  | 15%  | 13%               | 10%               | 10%               | 11%               | 9%                | 11%               | 9%                |
|          | Population     | 12%  | 7%   | 5%   | 4%   | 5%   | 3%   | 5%   | 5%   | 8%          | 7%          | 5%   | 8%   | 7%   | 5%                | 7%                | 7%                | 8%                | 7%                | 9%                | 8%                |
|          | Immigration    | 6%   | 7%   | 7%   | 7%   | 6%   | 6%   | 7%   | 8%   | 10%         | 8%          | 5%   | 5%   | 4%   | 4%                | 4%                | 3%                | 4%                | 7%                | 6%                | 8%                |
|          | Personal Debt  | 17%  | 11%  | 10%  | 10%  | 8%   | 7%   | 9%   | 9%   | 11%         | 11%         | 10%  | 8%   | 8%   | 9%                | 9%                | 10%               | 8%                | 6%                | 9%                | 7%                |
|          | Education      | 21%  | 14%  | 17%  | 17%  | 18%  | 17%  | 16%  | 14%  | 13%         | 13%         | 12%  | 11%  | 8%   | 4%                | 5%                | 6%                | 4%                | 6%                | 6%                | 6%                |
|          | Unemployment   | 13%  | 14%  | 24%  | 27%  | 33%  | 39%  | 33%  | 31%  | 26%         | 25%         | 41%  | 25%  | 8%   | 6%                | 10%               | 8%                | 6%                | 7%                | 5%                | 5%                |
|          | Drug Abuse     | 10%  | 9%   | 10%  | 10%  | 10%  | 17%  | 21%  | 18%  | 18%         | 18%         | 15%  | 13%  | 7%   | 7%                | 6%                | 7%                | 7%                | 6%                | 7%                | 5%                |
|          | Taxation       | 4%   | 4%   | 6%   | 5%   | 6%   | 5%   | 6%   | 6%   | 5%          | 6%          | 4%   | 5%   | 5%   | 5%                | 6%                | 7%                | 5%                | 5%                | 4%                | 4%                |
|          | Defence        | 1%   | 1%   | 1%   | 1%   | 2%   | 5%   | 3%   | 4%   | 3%          | 2%          | 1%   | 3%   | 3%   | 2%                | 3%                | 2%                | 2%                | 3%                | 2%                | 3%                |