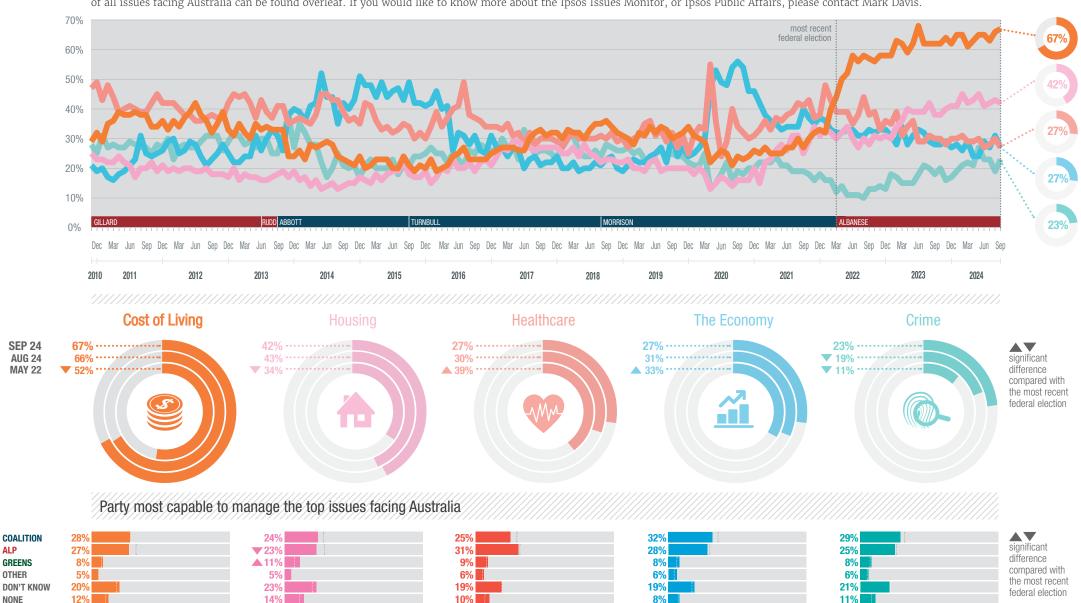

The top issues facing Australia

## **IPSOS ISSUES MONITOR SEPTEMBER 2024**

**Mark Davis** 

Managing Director, Public Affairs, Australia and New Zealand

Each month we ask 1,000 Australians to select the three most important issues facing the nation. The top five issues facing Australia in September 2024 are shown below. A summary of all issues facing Australia can be found overleaf. If you would like to know more about the Ipsos Issues Monitor, or Ipsos Public Affairs, please contact Mark Davis.

## **IPSOS ISSUES MONITOR SEPTEMBER 2024**

Mark Davis

Managing Director, Public Affairs, Australia and New Zealand

The top issues facing Australia

|                   | 2010 | 2011 | 2012 | 2013 | 2014 | 2015 | 2016 | 2017 | 2018 | 2019 | 2020 | 2021 | 2022        | 2023        | JAN<br>2024 | FEB<br>2024 | MAR<br>2024 | APR<br>2024 | MAY<br>2024 | JUN<br>2024 | JUL<br>2024 | AUG<br>2024 | SEP<br>2024 |
|-------------------|------|------|------|------|------|------|------|------|------|------|------|------|-------------|-------------|-------------|-------------|-------------|-------------|-------------|-------------|-------------|-------------|-------------|
| Cost of Living    | 30%  | 36%  | 36%  | 31%  | 25%  | 21%  | 23%  | 29%  | 33%  | 32%  | 25%  | 28%  | <b>52</b> % | <b>62</b> % | <b>65</b> % | 65%         | 61%         | 63%         | 65%         | <b>65</b> % | 63%         | 66%         | 67%         |
| Housing           | 24%  | 21%  | 19%  | 18%  | 15%  | 18%  | 20%  | 27%  | 24%  | 20%  | 17%  | 27%  | 31%         | 38%         | 41%         | 45%         | 42%         | 43%         | 45%         | 41%         | 42%         | 43%         | 42%         |
| Healthcare        | 48%  | 42%  | 39%  | 40%  | 39%  | 34%  | 38%  | 31%  | 30%  | 31%  | 34%  | 38%  | 39%         | 32%         | 30%         | 31%         | 29%         | 29%         | 30%         | 27%         | 28%         | 30%         | 27%         |
| The Economy       | 20%  | 22%  | 26%  | 29%  | 42%  | 45%  | 33%  | 24%  | 21%  | 24%  | 45%  | 36%  | 33%         | 30%         | 28%         | 26%         | 29%         | 24%         | 24%         | 29%         | 27%         | 31%         | 27%         |
| Crime             | 27%  | 28%  | 28%  | 29%  | 24%  | 22%  | 25%  | 27%  | 27%  | 24%  | 19%  | 20%  | 13%         | 18%         | 19%         | 21%         | 22%         | 21%         | 27%         | 23%         | 23%         | 19%         | 23%         |
| Immigration       | 20%  | 23%  | 22%  | 23%  | 20%  | 20%  | 20%  | 19%  | 21%  | 19%  | 11%  | 10%  | 7%          | 7%          | 11%         | 10%         | 12%         | 14%         | 11%         | 16%         | 13%         | 13%         | 13%         |
| Poverty           | 10%  | 10%  | 10%  | 11%  | 13%  | 12%  | 13%  | 14%  | 15%  | 16%  | 15%  | 17%  | 15%         | 14%         | 14%         | 12%         | 10%         | 11%         | 11%         | 10%         | 13%         | 13%         | 13%         |
| Environment       | 20%  | 18%  | 13%  | 12%  | 10%  | 10%  | 12%  | 13%  | 16%  | 25%  | 25%  | 25%  | 21%         | 16%         | 13%         | 13%         | 15%         | 17%         | 12%         | 13%         | 12%         | 11%         | 12%         |
| Petrol Prices     | 8%   | 15%  | 14%  | 11%  | 7%   | 4%   | 4%   | 6%   | 11%  | 9%   | 5%   | 8%   | 22%         | 17%         | 14%         | 15%         | 18%         | 13%         | 18%         | 14%         | 13%         | 12%         | 10%         |
| Personal Debt     | 15%  | 13%  | 12%  | 9%   | 6%   | 5%   | 7%   | 10%  | 10%  | 10%  | 9%   | 8%   | 9%          | 11%         | 10%         | 10%         | 9%          | 9%          | 10%         | 10%         | 10%         | 10%         | 10%         |
| Population        | 10%  | 8%   | 7%   | 7%   | 6%   | 6%   | 6%   | 8%   | 13%  | 12%  | 8%   | 7%   | 5%          | 7%          | 8%          | 8%          | 8%          | 10%         | 7%          | 9%          | 7%          | 8%          | 9%          |
| Unemployment      | 10%  | 10%  | 17%  | 21%  | 26%  | 26%  | 24%  | 23%  | 18%  | 16%  | 35%  | 23%  | 10%         | 8%          | 7%          | 8%          | 8%          | 7%          | 6%          | 8%          | 10%         | 8%          | 9%          |
| Taxation          | 6%   | 7%   | 8%   | 6%   | 8%   | 10%  | 10%  | 8%   | 8%   | 7%   | 6%   | 7%   | 7%          | 8%          | 8%          | 9%          | 9%          | 8%          | 8%          | 9%          | 8%          | 6%          | 7%          |
| Education         | 15%  | 12%  | 16%  | 19%  | 20%  | 17%  | 18%  | 14%  | 13%  | 13%  | 11%  | 12%  | 9%          | 8%          | 6%          | 5%          | 8%          | 8%          | 7%          | 6%          | 8%          | 7%          | 7%          |
| Drug Abuse        | 13%  | 12%  | 12%  | 12%  | 13%  | 16%  | 17%  | 16%  | 15%  | 14%  | 11%  | 10%  | 6%          | 6%          | 5%          | 6%          | 5%          | 4%          | 6%          | 5%          | 6%          | 6%          | 6%          |
| Defence           | 5%   | 4%   | 3%   | 3%   | 8%   | 16%  | 12%  | 14%  | 8%   | 7%   | 6%   | 8%   | 8%          | 5%          | 6%          | 5%          | 4%          | 5%          | 4%          | 5%          | 4%          | 5%          | 6%          |
| Transport         | 10%  | 10%  | 10%  | 9%   | 7%   | 7%   | 8%   | 8%   | 10%  | 9%   | 5%   | 5%   | 5%          | 5%          | 4%          | 4%          | 4%          | 4%          | 3%          | 5%          | 5%          | 5%          | 5%          |
| Indigenous Issues | 4%   | 3%   | 3%   | 2%   | 2%   | 2%   | 3%   | 3%   | 3%   | 4%   | 5%   | 6%   | 5%          | 6%          | 6%          | 4%          | 4%          | 6%          | 3%          | 5%          | 3%          | 4%          | 4%          |
| Racism            | 6%   | 6%   | 5%   | 6%   | 7%   | 8%   | 8%   | 7%   | 5%   | 5%   | 6%   | 6%   | 4%          | 4%          | 4%          | 3%          | 4%          | 4%          | 3%          | 3%          | 4%          | 3%          | 3%          |