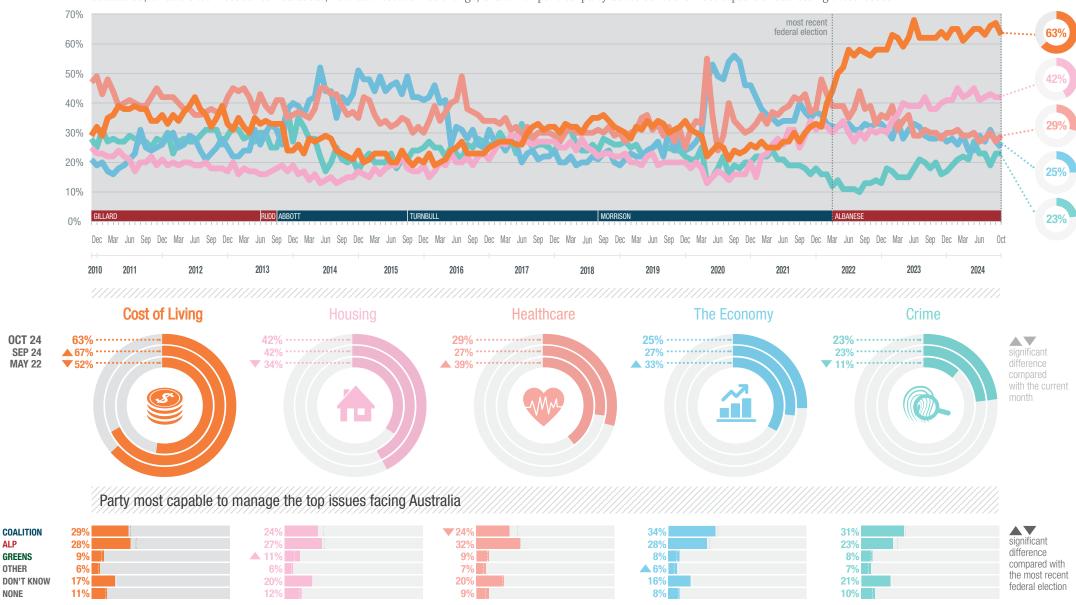

## **IPSOS ISSUES MONITOR OCTOBER 2024**

The top issues facing Australia

Mark Davis

Managing Director, Public Affairs, Australia and New Zealand

The Ipsos Issues Monitor is Australia's longest running ongoing survey of community concerns. We've checked-in with 1000 Australians' worries each and every month for more than a decade. So, what are we most concerned about, how do these worries change, and which political party do we believe is most capable of addressing these issues?

## Mark Davis

Managing Director, Public Affairs, Australia and New Zealand

mark.davis@ipsos.com

(03) 9946 0826

|                   | 2010 | 2011 | 2012 | 2013 | 2014 | 2015 | 2016 | 2017 | 2018 | 2019 | 2020 | 2021 | 2022        | 2023        | JAN<br>2024 | FEB<br>2024 | MAR<br>2024 | APR<br>2024 | MAY<br>2024 | JUN<br>2024 | JUL<br>2024 | AUG<br>2024 | SEP<br>2024 | 0CT<br>2024 |
|-------------------|------|------|------|------|------|------|------|------|------|------|------|------|-------------|-------------|-------------|-------------|-------------|-------------|-------------|-------------|-------------|-------------|-------------|-------------|
| Cost of Living    | 30%  | 36%  | 36%  | 31%  | 25%  | 21%  | 23%  | 29%  | 33%  | 32%  | 25%  | 28%  | <b>52</b> % | <b>62</b> % | 65%         | 65%         | 61%         | 63%         | 65%         | 65%         | 63%         | 66%         | 67%         | 63%         |
| Housing           | 24%  | 21%  | 19%  | 18%  | 15%  | 18%  | 20%  | 27%  | 24%  | 20%  | 17%  | 27%  | 31%         | 38%         | 41%         | 45%         | 42%         | 43%         | 45%         | 41%         | 42%         | 43%         | 42%         | 42%         |
| Healthcare        | 48%  | 42%  | 39%  | 40%  | 39%  | 34%  | 38%  | 31%  | 30%  | 31%  | 34%  | 38%  | 39%         | 32%         | 30%         | 31%         | 29%         | 29%         | 30%         | 27%         | 28%         | 30%         | 27%         | 29%         |
| The Economy       | 20%  | 22%  | 26%  | 29%  | 42%  | 45%  | 33%  | 24%  | 21%  | 24%  | 45%  | 36%  | 33%         | 30%         | 28%         | 26%         | 29%         | 24%         | 24%         | 29%         | 27%         | 31%         | 27%         | 25%         |
| Crime             | 27%  | 28%  | 28%  | 29%  | 24%  | 22%  | 25%  | 27%  | 27%  | 24%  | 19%  | 20%  | 13%         | 18%         | 19%         | 21%         | 22%         | 21%         | 27%         | 23%         | 23%         | 19%         | 23%         | 23%         |
| Immigration       | 20%  | 23%  | 22%  | 23%  | 20%  | 20%  | 20%  | 19%  | 21%  | 19%  | 11%  | 10%  | 7%          | 7%          | 11%         | 10%         | 12%         | 14%         | 11%         | 16%         | 13%         | 13%         | 13%         | 15%         |
| Environment       | 20%  | 18%  | 13%  | 12%  | 10%  | 10%  | 12%  | 13%  | 16%  | 25%  | 25%  | 25%  | 21%         | 16%         | 13%         | 13%         | 15%         | 17%         | 12%         | 13%         | 12%         | 11%         | 12%         | 14%         |
| Petrol Prices     | 8%   | 15%  | 14%  | 11%  | 7%   | 4%   | 4%   | 6%   | 11%  | 9%   | 5%   | 8%   | 22%         | 17%         | 14%         | 15%         | 18%         | 13%         | 18%         | 14%         | 13%         | 12%         | 10%         | 13%         |
| Poverty           | 10%  | 10%  | 10%  | 11%  | 13%  | 12%  | 13%  | 14%  | 15%  | 16%  | 15%  | 17%  | 15%         | 14%         | 14%         | 12%         | 10%         | 11%         | 11%         | 10%         | 13%         | 13%         | 13%         | 12%         |
| Personal Debt     | 15%  | 13%  | 12%  | 9%   | 6%   | 5%   | 7%   | 10%  | 10%  | 10%  | 9%   | 8%   | 9%          | 11%         | 10%         | 10%         | 9%          | 9%          | 10%         | 10%         | 10%         | 10%         | 10%         | 9%          |
| Population        | 10%  | 8%   | 7%   | 7%   | 6%   | 6%   | 6%   | 8%   | 13%  | 12%  | 8%   | 7%   | 5%          | 7%          | 8%          | 8%          | 8%          | 10%         | 7%          | 9%          | 7%          | 8%          | 9%          | 9%          |
| Unemployment      | 10%  | 10%  | 17%  | 21%  | 26%  | 26%  | 24%  | 23%  | 18%  | 16%  | 35%  | 23%  | 10%         | 8%          | 7%          | 8%          | 8%          | 7%          | 6%          | 8%          | 10%         | 8%          | 9%          | 8%          |
| Drug Abuse        | 13%  | 12%  | 12%  | 12%  | 13%  | 16%  | 17%  | 16%  | 15%  | 14%  | 11%  | 10%  | 6%          | 6%          | 5%          | 6%          | 5%          | 4%          | 6%          | 5%          | 6%          | 6%          | 6%          | 7%          |
| Education         | 15%  | 12%  | 16%  | 19%  | 20%  | 17%  | 18%  | 14%  | 13%  | 13%  | 11%  | 12%  | 9%          | 8%          | 6%          | 5%          | 8%          | 8%          | 7%          | 6%          | 8%          | 7%          | 7%          | 7%          |
| Defence           | 5%   | 4%   | 3%   | 3%   | 8%   | 16%  | 12%  | 14%  | 8%   | 7%   | 6%   | 8%   | 8%          | 5%          | 6%          | 5%          | 4%          | 5%          | 4%          | 5%          | 4%          | 5%          | 6%          | 6%          |
| Taxation          | 6%   | 7%   | 8%   | 6%   | 8%   | 10%  | 10%  | 8%   | 8%   | 7%   | 6%   | 7%   | 7%          | 8%          | 8%          | 9%          | 9%          | 8%          | 8%          | 9%          | 8%          | 6%          | 7%          | 6%          |
| Indigenous Issues | 4%   | 3%   | 3%   | 2%   | 2%   | 2%   | 3%   | 3%   | 3%   | 4%   | 5%   | 6%   | 5%          | 6%          | 6%          | 4%          | 4%          | 6%          | 3%          | 5%          | 3%          | 4%          | 4%          | 5%          |
| Transport         | 10%  | 10%  | 10%  | 9%   | 7%   | 7%   | 8%   | 8%   | 10%  | 9%   | 5%   | 5%   | 5%          | 5%          | 4%          | 4%          | 4%          | 4%          | 3%          | 5%          | 5%          | 5%          | 5%          | 4%          |
| Racism            | 6%   | 6%   | 5%   | 6%   | 7%   | 8%   | 8%   | 7%   | 5%   | 5%   | 6%   | 6%   | 4%          | 4%          | 4%          | 3%          | 4%          | 4%          | 3%          | 3%          | 4%          | 3%          | 3%          | 3%          |
|                   |      |      |      |      |      |      |      |      |      |      |      |      |             |             |             |             |             |             |             |             |             |             |             |             |