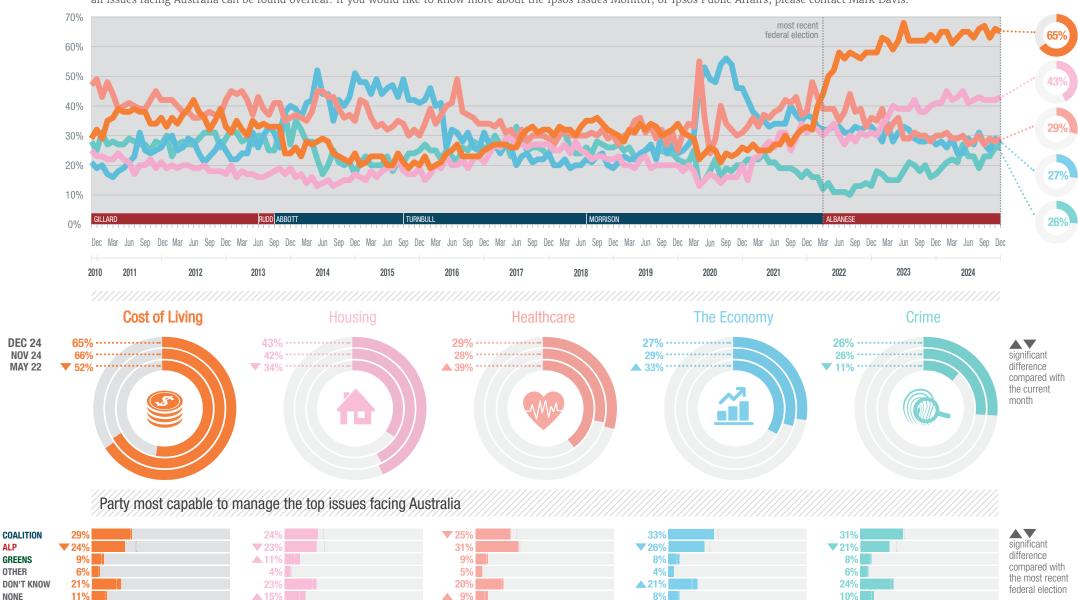

The top issues facing Australia

## **Mark Davis**

Managing Director, Public Affairs, Australia and New Zealand

Each month we ask 1,000 Australians to select the three most important issues facing the nation. The top five issues facing Australia in December 2024 are shown below. A summary of all issues facing Australia can be found overleaf. If you would like to know more about the Ipsos Issues Monitor, or Ipsos Public Affairs, please contact Mark Davis.

## **IPSOS ISSUES MONITOR DECEMBER 2024**

The top issues facing Australia

## Mark Davis

Managing Director, Public Affairs, Australia and New Zealand

mark.davis@ipsos.com

(03) 9946 0826

| · · ·    |  |
|----------|--|
| <u>~</u> |  |
|          |  |
|          |  |

|                   | 2010 | 2011 | 2012 | 2013 | 2014 | 2015 | 2016 | 2017 | 2018 | 2019 | 2020 | 2021 | 2022        | 2023        | JAN<br>2024 | 2024 | MAR<br>2024 | APR<br>2024 | MAY<br>2024 | JUN<br>2024 | JUL<br>2024 | AUG<br>2024 | SEP<br>2024 | 2024 | NOV<br>2024 | DEC<br>2024 |
|-------------------|------|------|------|------|------|------|------|------|------|------|------|------|-------------|-------------|-------------|------|-------------|-------------|-------------|-------------|-------------|-------------|-------------|------|-------------|-------------|
| Cost of Living    | 30%  | 36%  | 36%  | 31%  | 25%  | 21%  | 23%  | 29%  | 33%  | 32%  | 25%  | 28%  | <b>52</b> % | <b>62</b> % | 65%         | 65%  | 61%         | 63%         | 65%         | 65%         | 63%         | 66%         | <b>67</b> % | 63%  | 66%         | 65%         |
| Housing           | 24%  | 21%  | 19%  | 18%  | 15%  | 18%  | 20%  | 27%  | 24%  | 20%  | 17%  | 27%  | 31%         | 38%         | 41%         | 45%  | 42%         | 43%         | 45%         | 41%         | 42%         | 43%         | 42%         | 42%  | 42%         | 43%         |
| Healthcare        | 48%  | 42%  | 39%  | 40%  | 39%  | 34%  | 38%  | 31%  | 30%  | 31%  | 34%  | 38%  | 39%         | 32%         | 30%         | 31%  | 29%         | 29%         | 30%         | 27%         | 28%         | 30%         | 27%         | 29%  | 28%         | 29%         |
| The Economy       | 20%  | 22%  | 26%  | 29%  | 42%  | 45%  | 33%  | 24%  | 21%  | 24%  | 45%  | 36%  | 33%         | 30%         | 28%         | 26%  | 29%         | 24%         | 24%         | 29%         | 27%         | 31%         | 27%         | 25%  | 29%         | 27%         |
| Crime             | 27%  | 28%  | 28%  | 29%  | 24%  | 22%  | 25%  | 27%  | 27%  | 24%  | 19%  | 20%  | 13%         | 18%         | 19%         | 21%  | 22%         | 21%         | 27%         | 23%         | 23%         | 19%         | 23%         | 23%  | 26%         | 26%         |
| Immigration       | 20%  | 23%  | 22%  | 23%  | 20%  | 20%  | 20%  | 19%  | 21%  | 19%  | 11%  | 10%  | 7%          | 7%          | 11%         | 10%  | 12%         | 14%         | 11%         | 16%         | 13%         | 13%         | 13%         | 15%  | 14%         | 14%         |
| Poverty           | 10%  | 10%  | 10%  | 11%  | 13%  | 12%  | 13%  | 14%  | 15%  | 16%  | 15%  | 17%  | 15%         | 14%         | 14%         | 12%  | 10%         | 11%         | 11%         | 10%         | 13%         | 13%         | 13%         | 12%  | 13%         | 12%         |
| Environment       | 20%  | 18%  | 13%  | 12%  | 10%  | 10%  | 12%  | 13%  | 16%  | 25%  | 25%  | 25%  | 21%         | 16%         | 13%         | 13%  | 15%         | 17%         | 12%         | 13%         | 12%         | 11%         | 12%         | 14%  | 12%         | 11%         |
| Petrol Prices     | 8%   | 15%  | 14%  | 11%  | 7%   | 4%   | 4%   | 6%   | 11%  | 9%   | 5%   | 8%   | 22%         | 17%         | 14%         | 15%  | 18%         | 13%         | 18%         | 14%         | 13%         | 12%         | 10%         | 13%  | 10%         | 10%         |
| Personal Debt     | 15%  | 13%  | 12%  | 9%   | 6%   | 5%   | 7%   | 10%  | 10%  | 10%  | 9%   | 8%   | 9%          | 11%         | 10%         | 10%  | 9%          | 9%          | 10%         | 10%         | 10%         | 10%         | 10%         | 9%   | 9%          | 10%         |
| Population        | 10%  | 8%   | 7%   | 7%   | 6%   | 6%   | 6%   | 8%   | 13%  | 12%  | 8%   | 7%   | 5%          | 7%          | 8%          | 8%   | 8%          | 10%         | 7%          | 9%          | 7%          | 8%          | 9%          | 9%   | 8%          | 9%          |
| Taxation          | 6%   | 7%   | 8%   | 6%   | 8%   | 10%  | 10%  | 8%   | 8%   | 7%   | 6%   | 7%   | 7%          | 8%          | 8%          | 9%   | 9%          | 8%          | 8%          | 9%          | 8%          | 6%          | 7%          | 6%   | 8%          | 7%          |
| Drug Abuse        | 13%  | 12%  | 12%  | 12%  | 13%  | 16%  | 17%  | 16%  | 15%  | 14%  | 11%  | 10%  | 6%          | 6%          | 5%          | 6%   | 5%          | 4%          | 6%          | 5%          | 6%          | 6%          | 6%          | 7%   | 6%          | 7%          |
| Unemployment      | 10%  | 10%  | 17%  | 21%  | 26%  | 26%  | 24%  | 23%  | 18%  | 16%  | 35%  | 23%  | 10%         | 8%          | 7%          | 8%   | 8%          | 7%          | 6%          | 8%          | 10%         | 8%          | 9%          | 8%   | 8%          | 6%          |
| Education         | 15%  | 12%  | 16%  | 19%  | 20%  | 17%  | 18%  | 14%  | 13%  | 13%  | 11%  | 12%  | 9%          | 8%          | 6%          | 5%   | 8%          | 8%          | 7%          | 6%          | 8%          | 7%          | 7%          | 7%   | 6%          | 6%          |
| Defence           | 5%   | 4%   | 3%   | 3%   | 8%   | 16%  | 12%  | 14%  | 8%   | 7%   | 6%   | 8%   | 8%          | 5%          | 6%          | 5%   | 4%          | 5%          | 4%          | 5%          | 4%          | 5%          | 6%          | 6%   | 5%          | 5%          |
| Racism            | 6%   | 6%   | 5%   | 6%   | 7%   | 8%   | 8%   | 7%   | 5%   | 5%   | 6%   | 6%   | 4%          | 4%          | 4%          | 3%   | 4%          | 4%          | 3%          | 3%          | 4%          | 3%          | 3%          | 3%   | 3%          | 5%          |
| Transport         | 10%  | 10%  | 10%  | 9%   | 7%   | 7%   | 8%   | 8%   | 10%  | 9%   | 5%   | 5%   | 5%          | 5%          | 4%          | 4%   | 4%          | 4%          | 3%          | 5%          | 5%          | 5%          | 5%          | 4%   | 4%          | 4%          |
| Indigenous Issues | 4%   | 3%   | 3%   | 2%   | 2%   | 2%   | 3%   | 3%   | 3%   | 4%   | 5%   | 6%   | 5%          | 6%          | 6%          | 4%   | 4%          | 6%          | 3%          | 5%          | 3%          | 4%          | 4%          | 5%   | 4%          | 4%          |
|                   |      |      |      |      |      |      |      |      |      |      |      |      |             |             |             |      |             |             |             |             |             |             |             |      |             |             |