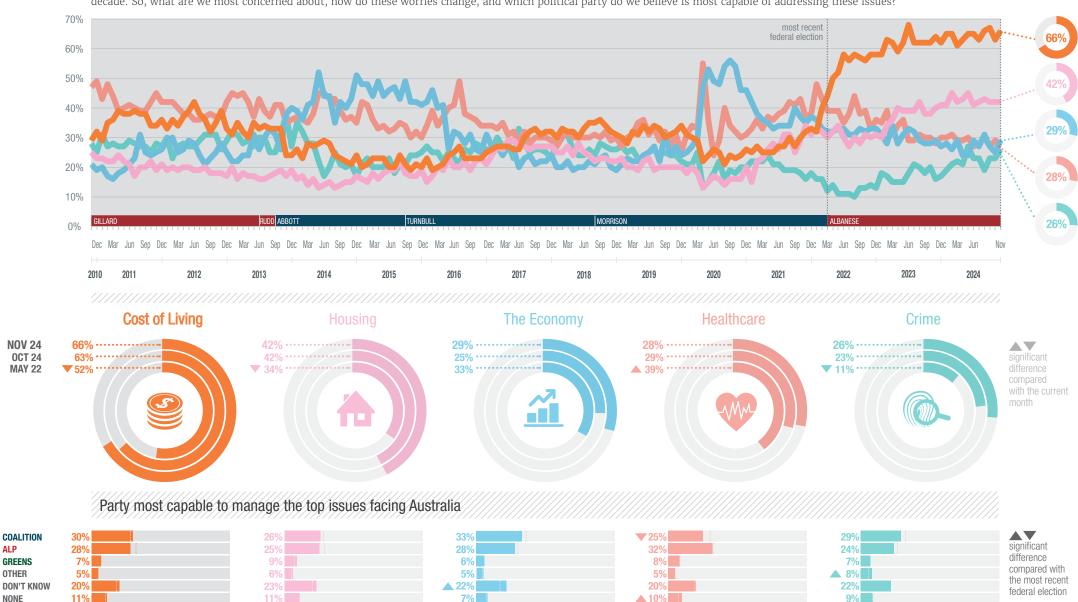

The top issues facing Australia

## **IPSOS ISSUES MONITOR NOVEMBER 2024**

**Mark Davis** 

Managing Director, Public Affairs, Australia and New Zealand

The Ipsos Issues Monitor is Australia's longest running ongoing survey of community concerns. We've checked-in with 1000 Australians' worries each and every month for more than a decade. So, what are we most concerned about, how do these worries change, and which political party do we believe is most capable of addressing these issues?

ALP

**GREENS** 

OTHER

NONE

## Mark Davis

Managing Director, Public Affairs, Australia and New Zealand

mark.davis@ipsos.com

(03) 9946 0826

|                   | 2010 | 2011 | 2012 | 2013 | 2014 | 2015 | 2016 | 2017 | 2018 | 2019 | 2020 | 2021 | 2022        | 2023        | 2024 | 2024 | 2024 | 2024 | 2024 | 2024 | 2024 | 2024 | 2024        | 2024 | 2024 |
|-------------------|------|------|------|------|------|------|------|------|------|------|------|------|-------------|-------------|------|------|------|------|------|------|------|------|-------------|------|------|
| Cost of Living    | 30%  | 36%  | 36%  | 31%  | 25%  | 21%  | 23%  | 29%  | 33%  | 32%  | 25%  | 28%  | <b>52</b> % | <b>62</b> % | 65%  | 65%  | 61%  | 63%  | 65%  | 65%  | 63%  | 66%  | <b>67</b> % | 63%  | 66%  |
| Housing           | 24%  | 21%  | 19%  | 18%  | 15%  | 18%  | 20%  | 27%  | 24%  | 20%  | 17%  | 27%  | 31%         | 38%         | 41%  | 45%  | 42%  | 43%  | 45%  | 41%  | 42%  | 43%  | 42%         | 42%  | 42%  |
| The Economy       | 20%  | 22%  | 26%  | 29%  | 42%  | 45%  | 33%  | 24%  | 21%  | 24%  | 45%  | 36%  | 33%         | 30%         | 28%  | 26%  | 29%  | 24%  | 24%  | 29%  | 27%  | 31%  | 27%         | 25%  | 29%  |
| Healthcare        | 48%  | 42%  | 39%  | 40%  | 39%  | 34%  | 38%  | 31%  | 30%  | 31%  | 34%  | 38%  | 39%         | 32%         | 30%  | 31%  | 29%  | 29%  | 30%  | 27%  | 28%  | 30%  | 27%         | 29%  | 28%  |
| Crime             | 27%  | 28%  | 28%  | 29%  | 24%  | 22%  | 25%  | 27%  | 27%  | 24%  | 19%  | 20%  | 13%         | 18%         | 19%  | 21%  | 22%  | 21%  | 27%  | 23%  | 23%  | 19%  | 23%         | 23%  | 26%  |
| Immigration       | 20%  | 23%  | 22%  | 23%  | 20%  | 20%  | 20%  | 19%  | 21%  | 19%  | 11%  | 10%  | 7%          | 7%          | 11%  | 10%  | 12%  | 14%  | 11%  | 16%  | 13%  | 13%  | 13%         | 15%  | 14%  |
| Poverty           | 10%  | 10%  | 10%  | 11%  | 13%  | 12%  | 13%  | 14%  | 15%  | 16%  | 15%  | 17%  | 15%         | 14%         | 14%  | 12%  | 10%  | 11%  | 11%  | 10%  | 13%  | 13%  | 13%         | 12%  | 13%  |
| Environment       | 20%  | 18%  | 13%  | 12%  | 10%  | 10%  | 12%  | 13%  | 16%  | 25%  | 25%  | 25%  | 21%         | 16%         | 13%  | 13%  | 15%  | 17%  | 12%  | 13%  | 12%  | 11%  | 12%         | 14%  | 12%  |
| Petrol Prices     | 8%   | 15%  | 14%  | 11%  | 7%   | 4%   | 4%   | 6%   | 11%  | 9%   | 5%   | 8%   | 22%         | 17%         | 14%  | 15%  | 18%  | 13%  | 18%  | 14%  | 13%  | 12%  | 10%         | 13%  | 10%  |
| Personal Debt     | 15%  | 13%  | 12%  | 9%   | 6%   | 5%   | 7%   | 10%  | 10%  | 10%  | 9%   | 8%   | 9%          | 11%         | 10%  | 10%  | 9%   | 9%   | 10%  | 10%  | 10%  | 10%  | 10%         | 9%   | 9%   |
| Taxation          | 6%   | 7%   | 8%   | 6%   | 8%   | 10%  | 10%  | 8%   | 8%   | 7%   | 6%   | 7%   | 7%          | 8%          | 8%   | 9%   | 9%   | 8%   | 8%   | 9%   | 8%   | 6%   | 7%          | 6%   | 8%   |
| Unemployment      | 10%  | 10%  | 17%  | 21%  | 26%  | 26%  | 24%  | 23%  | 18%  | 16%  | 35%  | 23%  | 10%         | 8%          | 7%   | 8%   | 8%   | 7%   | 6%   | 8%   | 10%  | 8%   | 9%          | 8%   | 8%   |
| Population        | 10%  | 8%   | 7%   | 7%   | 6%   | 6%   | 6%   | 8%   | 13%  | 12%  | 8%   | 7%   | 5%          | 7%          | 8%   | 8%   | 8%   | 10%  | 7%   | 9%   | 7%   | 8%   | 9%          | 9%   | 8%   |
| Education         | 15%  | 12%  | 16%  | 19%  | 20%  | 17%  | 18%  | 14%  | 13%  | 13%  | 11%  | 12%  | 9%          | 8%          | 6%   | 5%   | 8%   | 8%   | 7%   | 6%   | 8%   | 7%   | 7%          | 7%   | 6%   |
| Drug Abuse        | 13%  | 12%  | 12%  | 12%  | 13%  | 16%  | 17%  | 16%  | 15%  | 14%  | 11%  | 10%  | 6%          | 6%          | 5%   | 6%   | 5%   | 4%   | 6%   | 5%   | 6%   | 6%   | 6%          | 7%   | 6%   |
| Defence           | 5%   | 4%   | 3%   | 3%   | 8%   | 16%  | 12%  | 14%  | 8%   | 7%   | 6%   | 8%   | 8%          | 5%          | 6%   | 5%   | 4%   | 5%   | 4%   | 5%   | 4%   | 5%   | 6%          | 6%   | 5%   |
| Transport         | 10%  | 10%  | 10%  | 9%   | 7%   | 7%   | 8%   | 8%   | 10%  | 9%   | 5%   | 5%   | 5%          | 5%          | 4%   | 4%   | 4%   | 4%   | 3%   | 5%   | 5%   | 5%   | 5%          | 4%   | 4%   |
| Indigenous Issues | 4%   | 3%   | 3%   | 2%   | 2%   | 2%   | 3%   | 3%   | 3%   | 4%   | 5%   | 6%   | 5%          | 6%          | 6%   | 4%   | 4%   | 6%   | 3%   | 5%   | 3%   | 4%   | 4%          | 5%   | 4%   |
| Racism            | 6%   | 6%   | 5%   | 6%   | 7%   | 8%   | 8%   | 7%   | 5%   | 5%   | 6%   | 6%   | 4%          | 4%          | 4%   | 3%   | 4%   | 4%   | 3%   | 3%   | 4%   | 3%   | 3%          | 3%   | 3%   |
|                   |      |      |      |      |      |      |      |      |      |      |      |      |             |             |      |      |      |      |      |      |      |      |             |      |      |